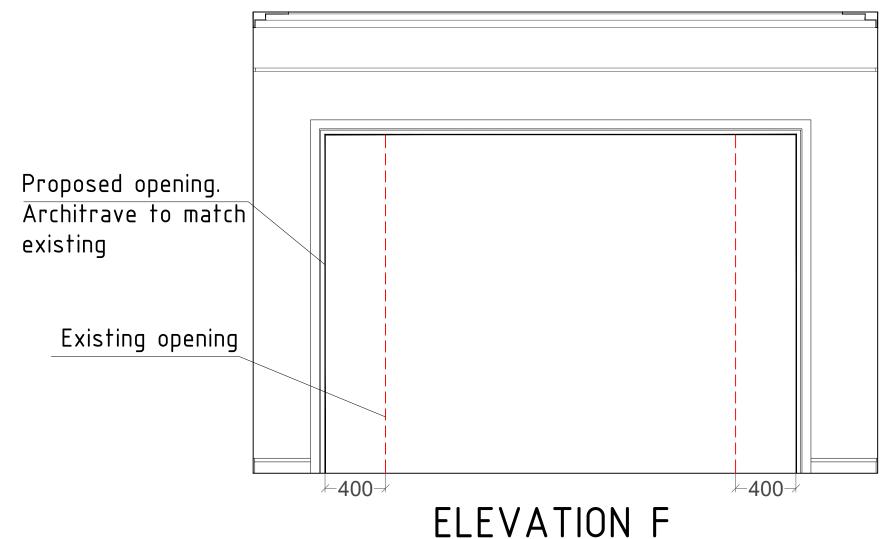

EXISTING WALL

## ALL DIMENSIONS APROX.

- 1. THIS DRAWING AND DESIGN IS FOR USE SOLELY IN CONNECTION WITH THE PROJECT DESCRIBED BELOW.
  2. THIS DRAWING AND DESIGN IS THE PROPERTY OF AS STUDIO AND MUST NOT BE ISSUED, LOANED OR COPIED WITHOUT WRITTEN CONSENT.
  3. ALL DIMENSIONS / SETTING OUT TO BE CHECKED ON SITE BY THE CONTRACTOR BEFORE CONSTRUCTION PROJECTS.
  4. THIS DRAWING IS TO BE READ IN CONJUNCTION WITH ALL CONSTRUCTION INFORMATION RELEVANT TO THIS PROJECT.
  5. FINAL MEASUREMENTS ARE SUBJECT TO FULL SITE SURVEY BY CONTRACTOR.

SCALE 1:25



## 2 magdalen mews back of 164 finchley road london

NW3 5HB tel:+44 (0)207 794 1625 fax:+44 (0) 207 794 0296 info@as-studio.co.uk

PROJECT ADDRESS: 2 ETON VILLAS, BELSIZE PARK, LONDON, NW3

|  | PROPOSED GROUND FLOOR ELEVATION |