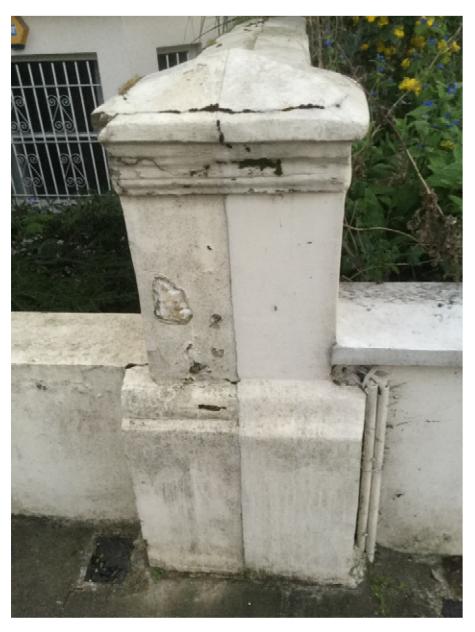

5. View of existing pier, to be replicated to form new gate-post.

6. View along front boundary.

7. Front boundary wall.

8. Front boundary wall and existing pier.

9. Front boundary wall, and area proposed for bin store. No alterations to the decorative side boundary wall are proposed.