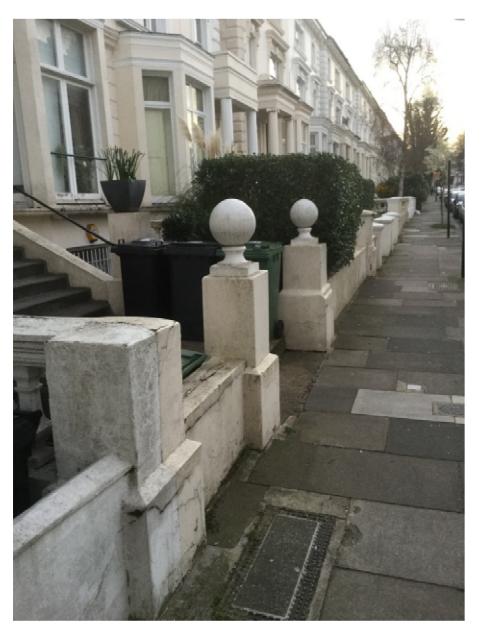

2019/0345/P – 18 Belsize Square.

1. 18 Belsize Square

2. Google Street view image.

3. Front entrance showing bins stored on main access step.

4. View of front boundary. Existing Hedge to be retained and new privet hedge to be planted to help conceal proposed new bin store.

5. View of existing pier, to be replicated to form new gate-post.

6. View along front boundary.

7. Front boundary wall.

8. Front boundary wall and existing pier.

9. Front boundary wall, and area proposed for bin store. No alterations to the decorative side boundary wall are proposed.

10. Proposed location of bin store. Concrete slab to go here.

11. View of existing planting, to be retained, and; new privet hedge to be planted to help conceal bins in store.

12. Front view of No. 18 and neighbouring semi-detached property, note: alterations to front boundary of neighbour.