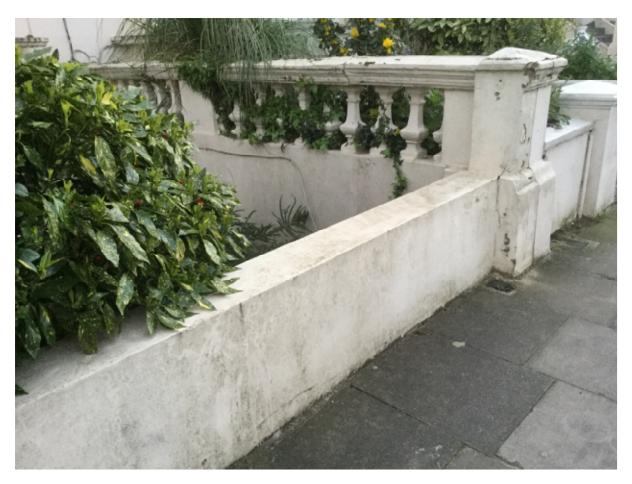

5. View of existing pier, to be replicated to form new gate-post.

6. View along front boundary.

7. Front boundary wall.

8. Front boundary wall and existing pier.

9. Front boundary wall, and area proposed for bin store. No alterations to the decorative side boundary wall are proposed.

10. Proposed location of bin store. Concrete slab to go here.

11. View of existing planting, to be retained, and; new privet hedge to be planted to help conceal bins in store.

12. Front view of No. 18 and neighbouring semi-detached property, note: alterations to front boundary of neighbour.

# 3.0 Design and Heritage

- 3.1 Policy D1 Design states that; the Council will seek to secure high quality design and require that new development; respects local character and context, preserves or enhances the historic environment and heritage assets in accordance with Policy D2 Heritage.
- 3.2 CPG (Design) explains the Council's preferences for boundary treatments. It states that boundary treatments should; delineate public and private areas; contribute to qualities of continuity and enclosure within the street scene; and provide site security and privacy.
- 3.3 It is also acknowledged that; due to the prominence of the boundary treatments in the streetscene we will expect the design, detailing and materials used to provide a strong positive contribution to the character and distinctiveness of the area and integrate the site into the streetscene. For boundary treatments within a conservation area the Council expects that; the works preserve and enhance the existing qualities and context of the site and surrounding area.
- 3.4 The proposed alterations are minimal, and this development will continue to delineate public and private areas clearly. The proposal to replicate the existing pier will ensure the new development is well integrated with the existing features of the site, and the metal gate will be of a traditional design to match the appearance of the host property and its immediate neighbours.
- 3.5 The proposal to plant a new privet hedge to help conceal the bins in store is considered to reduce any potential for a negative impact on visual amenity of the area. .
- 3.6 The proposed alterations are considered to be of good design and respect the heritage of the site, the surrounding street scene and wider conservation area, in accordance with Policies D1 and D2 of the Camden Local Plan.
- 3.7 Special attention has been paid to the desirability of preserving or enhancing the character or appearance of the conservation area under s.72 of the Planning (Listed Buildings and Conservation Areas) Act 1990 as amended by the Enterprise and Regulatory Reform Act 2013. Overall, the proposals are considered to preserve the character and appearance of the host building and Belsize conservation area and are considered acceptable in design terms.