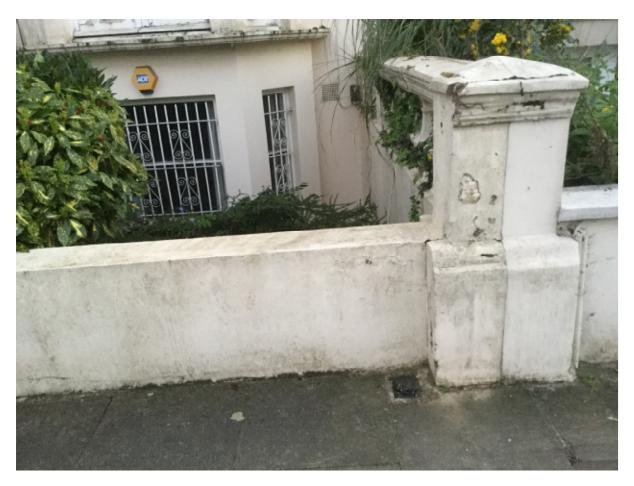

2019/0345/P – 18 Belsize Square.

1. 18 Belsize Square

2. Google Street view image.

3. Front entrance showing bins stored on main access step.

4. View of front boundary. Existing Hedge to be retained and new privet hedge to be planted to help conceal proposed new bin store.

5. View of existing pier, to be replicated to form new gate-post.

6. View along front boundary.

7. Front boundary wall.

8. Front boundary wall and existing pier.

9. Front boundary wall, and area proposed for bin store. No alterations to the decorative side boundary wall are proposed.

| Delegated Report                       | Analysis sheet          | Expiry Date:               | 29/03/2019 |
|----------------------------------------|-------------------------|----------------------------|------------|
|                                        | N/A / attached          | Consultation Expiry Date:  | 03/03/2019 |
| Officer                                | Ар                      | plication Number(s)        |            |
| Matthew Dempsey                        | 201                     | 9/0345/P                   |            |
| Application Address                    | Dra                     | wing Numbers               |            |
| 18 Belsize Square<br>London<br>NW3 4HT |                         | e draft decision notice    |            |
| PO 3/4 Area Team Signat                | ure C&UD Au             | thorised Officer Signature |            |
|                                        |                         |                            |            |
| Proposal(s)                            |                         |                            |            |
| roposal(s)                             |                         |                            |            |
| Alterations to front boundary to cre   | eate bin store and asso | ciated works.              |            |
| ·                                      |                         |                            |            |
|                                        |                         |                            |            |
| Recommendation(s): Grant C             | onditional Planning P   | ermission                  |            |
|                                        |                         |                            |            |
| Application Type:   Full Pla           | nning Permission        |                            |            |

### 1.0 Proposal

- 1.1 Planning permission is sought for alterations to the front boundary wall to enable access to a new bin store.
- 1.2 A concrete slab is proposed to sit behind the boundary wall which will form the bin store platform. It is proposed to insert a new pier and gate to the existing front boundary wall to provide access to the bin store. It is also proposed to plans a new privet hedge to aid in concealing the bin store.