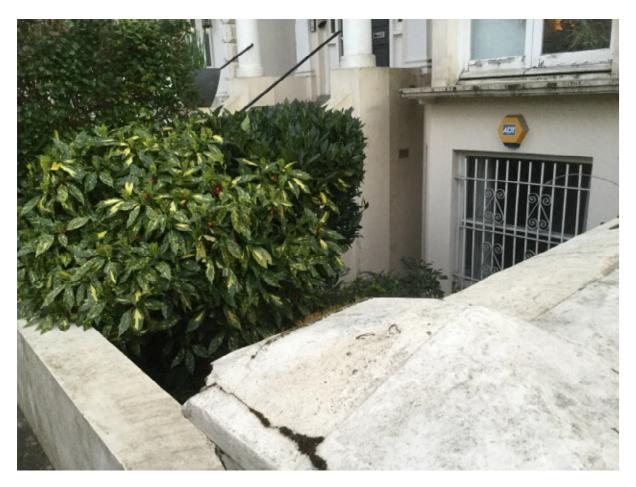

2019/0345/P – 18 Belsize Square.

1. 18 Belsize Square

2. Google Street view image.

3. Front entrance showing bins stored on main access step.

4. View of front boundary. Existing Hedge to be retained and new privet hedge to be planted to help conceal proposed new bin store.

10. Proposed location of bin store. Concrete slab to go here.

11. View of existing planting, to be retained, and; new privet hedge to be planted to help conceal bins in store.

12. Front view of No. 18 and neighbouring semi-detached property, note: alterations to front boundary of neighbour.