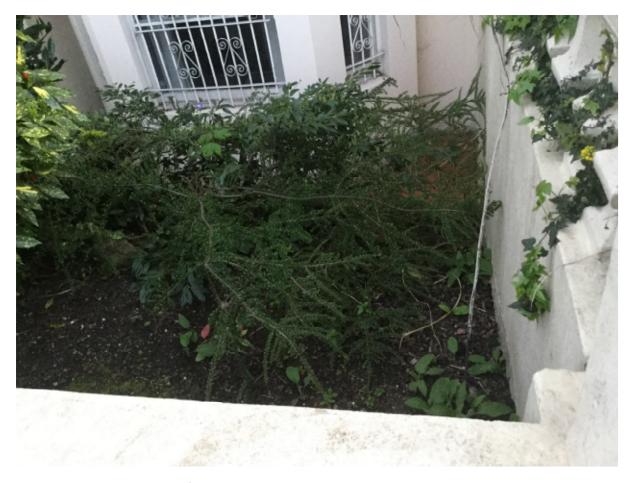

10. Proposed location of bin store. Concrete slab to go here.

11. View of existing planting, to be retained, and; new privet hedge to be planted to help conceal bins in store.

12. Front view of No. 18 and neighbouring semi-detached property, note: alterations to front boundary of neighbour.

### 1.0 Proposal

- 1.1 Planning permission is sought for alterations to the front boundary wall to enable access to a new bin store.
- 1.2 A concrete slab is proposed to sit behind the boundary wall which will form the bin store platform. It is proposed to insert a new pier and gate to the existing front boundary wall to provide access to the bin store. It is also proposed to plans a new privet hedge to aid in concealing the bin store.