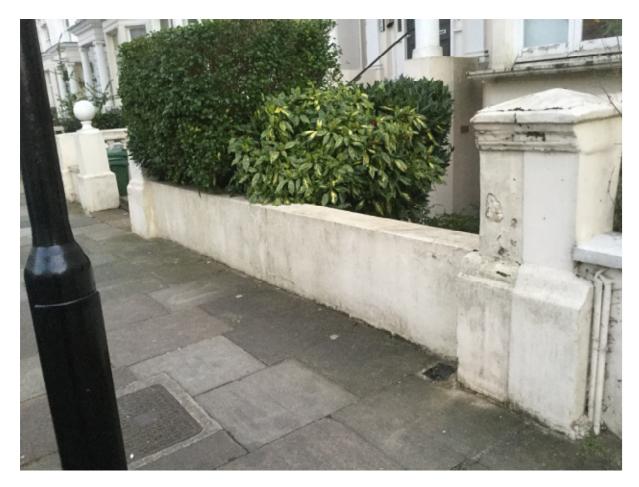

5. View of existing pier, to be replicated to form new gate-post.

6. View along front boundary.

7. Front boundary wall.

8. Front boundary wall and existing pier.

9. Front boundary wall, and area proposed for bin store. No alterations to the decorative side boundary wall are proposed.

## **Relevant History**