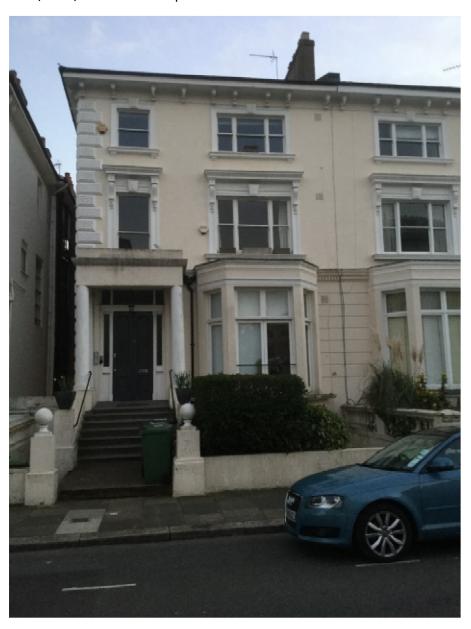

2019/0345/P – 18 Belsize Square.

1. 18 Belsize Square

2. Google Street view image.

3. Front entrance showing bins stored on main access step.

4. View of front boundary. Existing Hedge to be retained and new privet hedge to be planted to help conceal proposed new bin store.