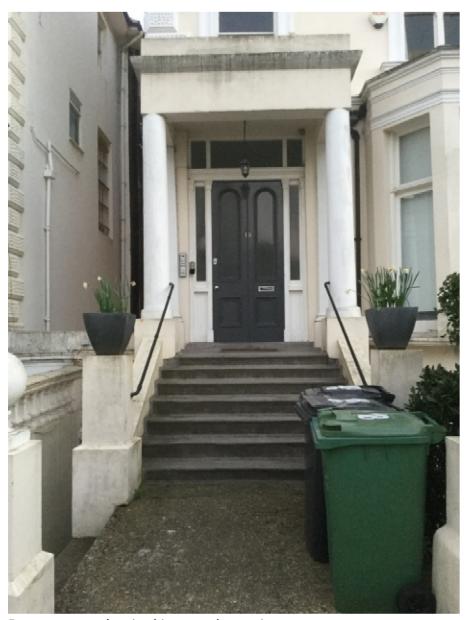

2019/0345/P – 18 Belsize Square.

1. 18 Belsize Square

2. Google Street view image.

3. Front entrance showing bins stored on main access step.

4. View of front boundary. Existing Hedge to be retained and new privet hedge to be planted to help conceal proposed new bin store.

10. Proposed location of bin store. Concrete slab to go here.

11. View of existing planting, to be retained, and; new privet hedge to be planted to help conceal bins in store.

12. Front view of No. 18 and neighbouring semi-detached property, note: alterations to front boundary of neighbour.