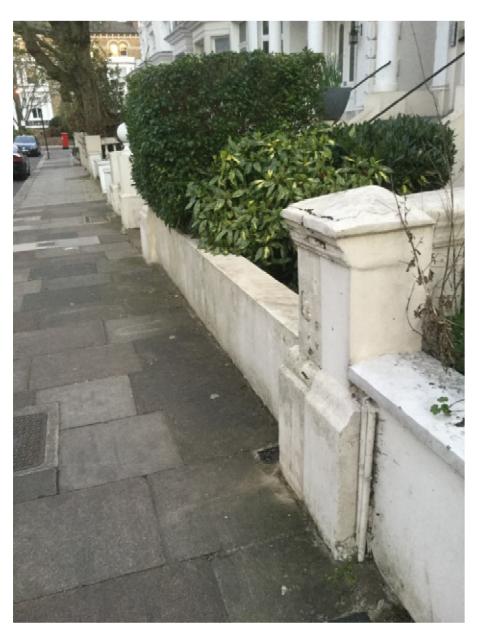

5. View of existing pier, to be replicated to form new gate-post.

6. View along front boundary.

7. Front boundary wall.

8. Front boundary wall and existing pier.

9. Front boundary wall, and area proposed for bin store. No alterations to the decorative side boundary wall are proposed.

# Neighbouring semi-detached property No. 17 Belsize Square:

**TP78534/3666** - The formation of a basement garage and a new access to the highway at No. 17, Belsize Square, Hampstead. **Granted conditional consent 16/07/1956.** 