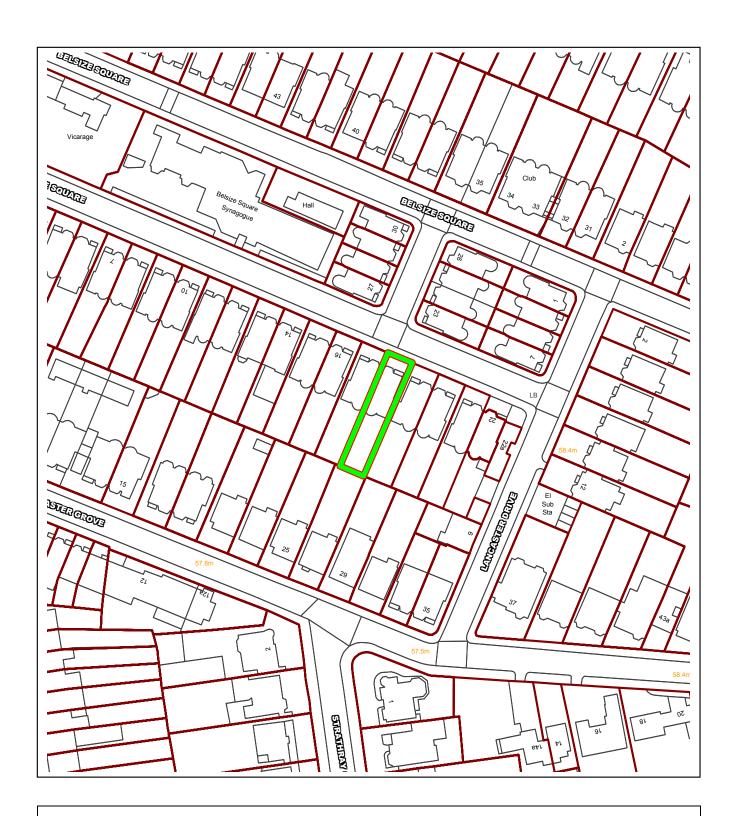

# 2019/0345/P 18 Belsize Square. London NW3 4HT.

This material has been reproduced from Ordnance Survey digital map data with the permission of the controller of Her Majesty's Stationery Office,  $\mathbb O$  Crown Copyright.