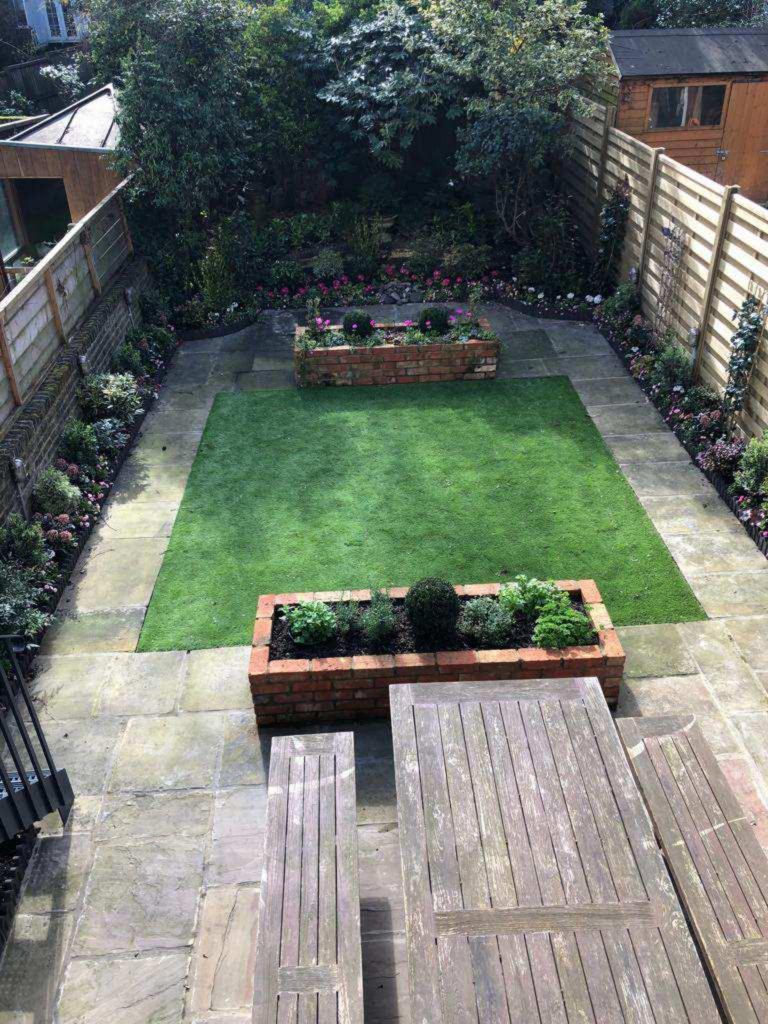

Hello Gavin,

Thank you for your email.

I have attached a photograph of the rear garden at 29 Willow Road. The proposed summer house will be built in the zone between the two neighbouring sheds at the end of the garden (currently somewhat overgrown).