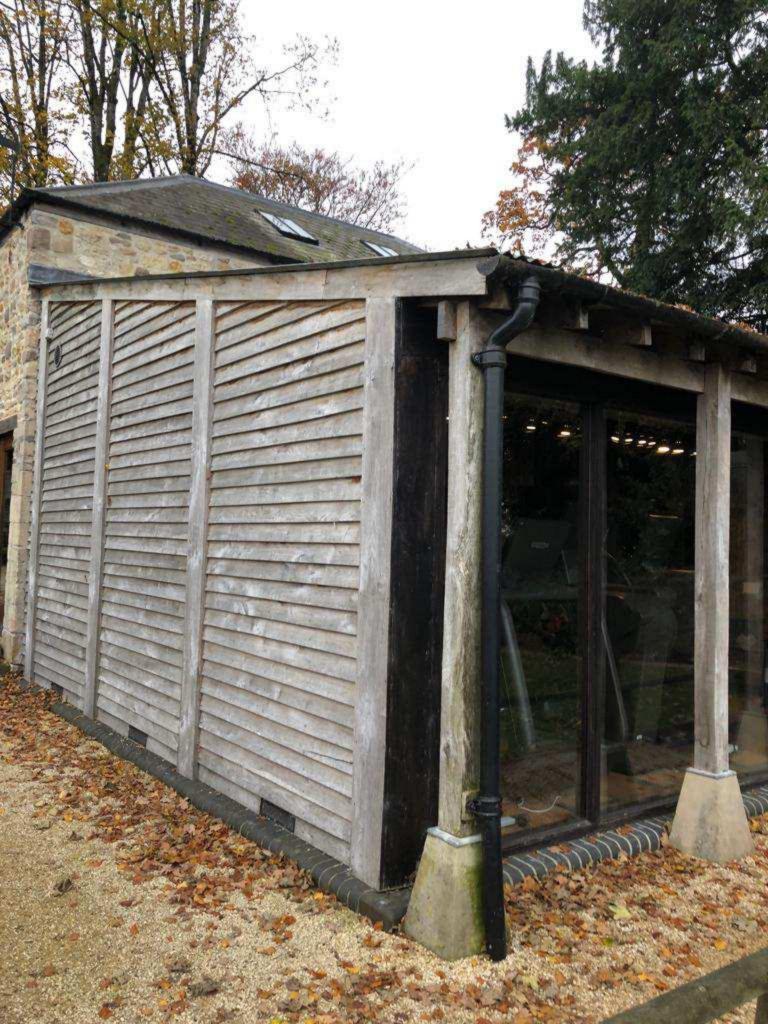

Unfortunately we do not have elevation designs at this stage, but with regard to building materials, this will be an oak framed structure with pine cladding (see attached reference photo), with a single pitched slate roof.