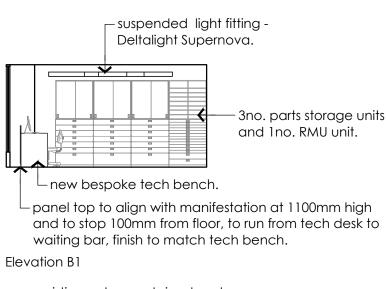

new solid stud partition with high level fixed glazed window, clear glass - part of separate application (ref. 2017/6321/L) approved in April 2018.

new tv screen
- size TBC.

existing column retained and painted to match wall colour. existing column retained and painted to match wall colour. dashed lines indicate light fitting and storage units behind glass screen. glass screen to be full height and fixed on face of 1100mm high partition and ceiling - to have manifestation up to 1100mm high to look like back painted glass. - new 3 positions cash desk. – manifestation up to 1100mm high. └ waiting bar. new screen facing street - to be hang from the ceiling. Elevation B2