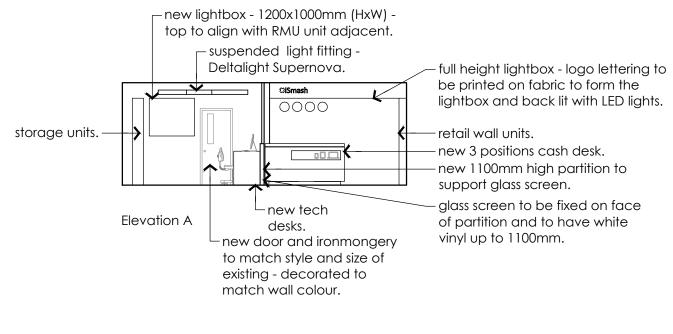

Elevation C

infill to be storage - door to be flush and on push catch - no visible fixings - finish to match retail unit adjacent.

1no. single and 1no. double retail units & 1no. refurbished handset unit.