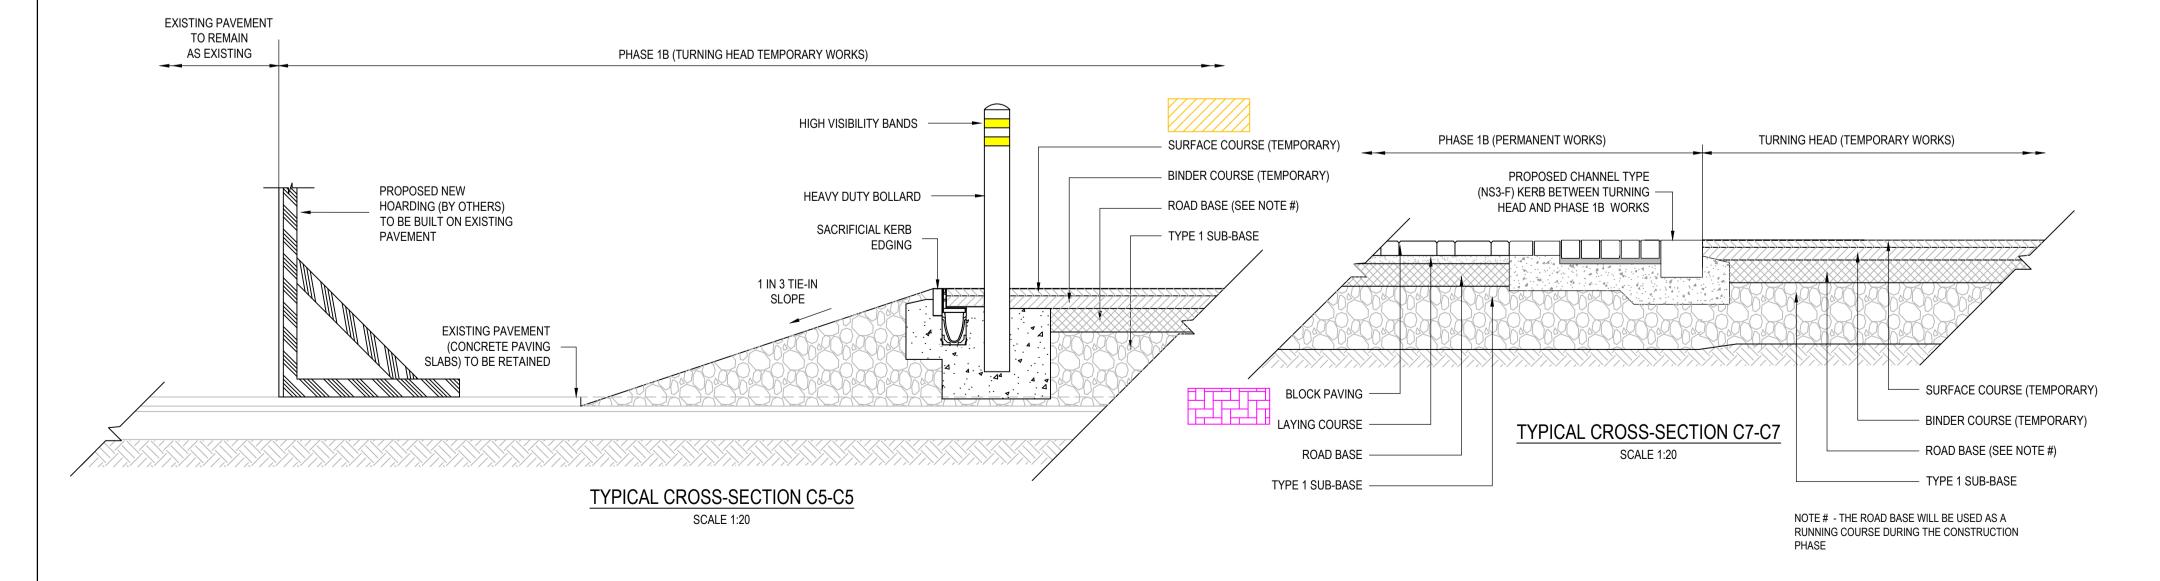

## **GENERAL NOTES:**

- THIS DRAWING IS TO BE READ IN CONJUNCTION WITH ALL RELEVANT DESIGN DRAWINGS, SPECIFICATIONS AND DOCUMENTATION.
- ALL DIMENSIONS ARE IN MILLIMETRES AND LEVELS IN METRES ABOVE LOCAL DATUM, UNLESS NOTED OTHERWISE

## **ROAD CONSTRICTION DETAIL NOTES:**

ANY DISCREPANCIES IN THE DETAILS SHOWN ARE TO BE REPORTED TO THE EMPLOYER'S REPRESENTATIVE/ENGINEER PRIOR TO CONSTRUCTION.

ANY CONFLICT WITH THE PROPOSED WORKS.

- ALL EXISTING SERVICES ARE TO BE LOCATED PRIOR TO THE COMMENCEMENT OF ANY WORKS. THE CONTRACTOR MUST NOTIFY THE ENGINEER IMMEDIATELY OF
- CONCRETE MIXES INDICATED ON THIS DRAWING ARE DESIGNATED MIXES IN ACCORDANCE WITH BS 8500-1:2006. ALL CONCRETE TO BE SULPHATE RESISTANT.
- BACKFILL TO ALL TRENCHES UNDER CARRIAGEWAYS TO BE TYPE 1 SUB-BASE MATERIAL, ELSEWHERE BACKFILL TO BE IN ACCORDANCE WITH THE SPECIFICATION, FREE DRAINING READILY COMPACTIBLE MATERIAL, FREE FROM RUBBISH AND ORGANIC MATTER, FROZEN SOIL CLAY LUMPS AND LARGE STONES. TO BE COMPACTED IN LAYERS NOT EXCEEDING 150mm THICK.
- THE GENERAL SPECIFICATION OF MATERIALS AND WORKMANSHIPS FOR THE CONSTRUCTION OF THE ACCESS ROAD, FOOTPATHS AND OTHER AREAS OF HARDSTANDING SHALL BE TO THE MANUAL OF CONTRACT DOCUMENTS FOR HIGHWAY WORKS, VOLUME 1. SPECIFICATION OF HIGHWAY WORKS (SHW) PUBLISHED BY THE STATIONARY OFFICE,
- IN THE EVENT THAT LOCALISED "SOFT SPOTS" ARE ENCOUNTERED WITHIN THE EARTHWORKS DURING CONSTRUCTION, AN APPROPRIATE COURSE OF ACTION IS TO BE AGREED WITH THE ENGINEER.

ALL PAVEMENT CONSTRUCTION MAKE UPS SHOWN IN THIS DRAWING HAVE BEEN BASED ON AN EQUILIBRIUM CBR VALUE (AT SUB-GRADE LEVEL) OF 2.5%. SHOULD THE SITE CBR VALUES BE LESS THAN THIS THEN THE CONTRACTOR SHALL CONSULT THE ENGINEER