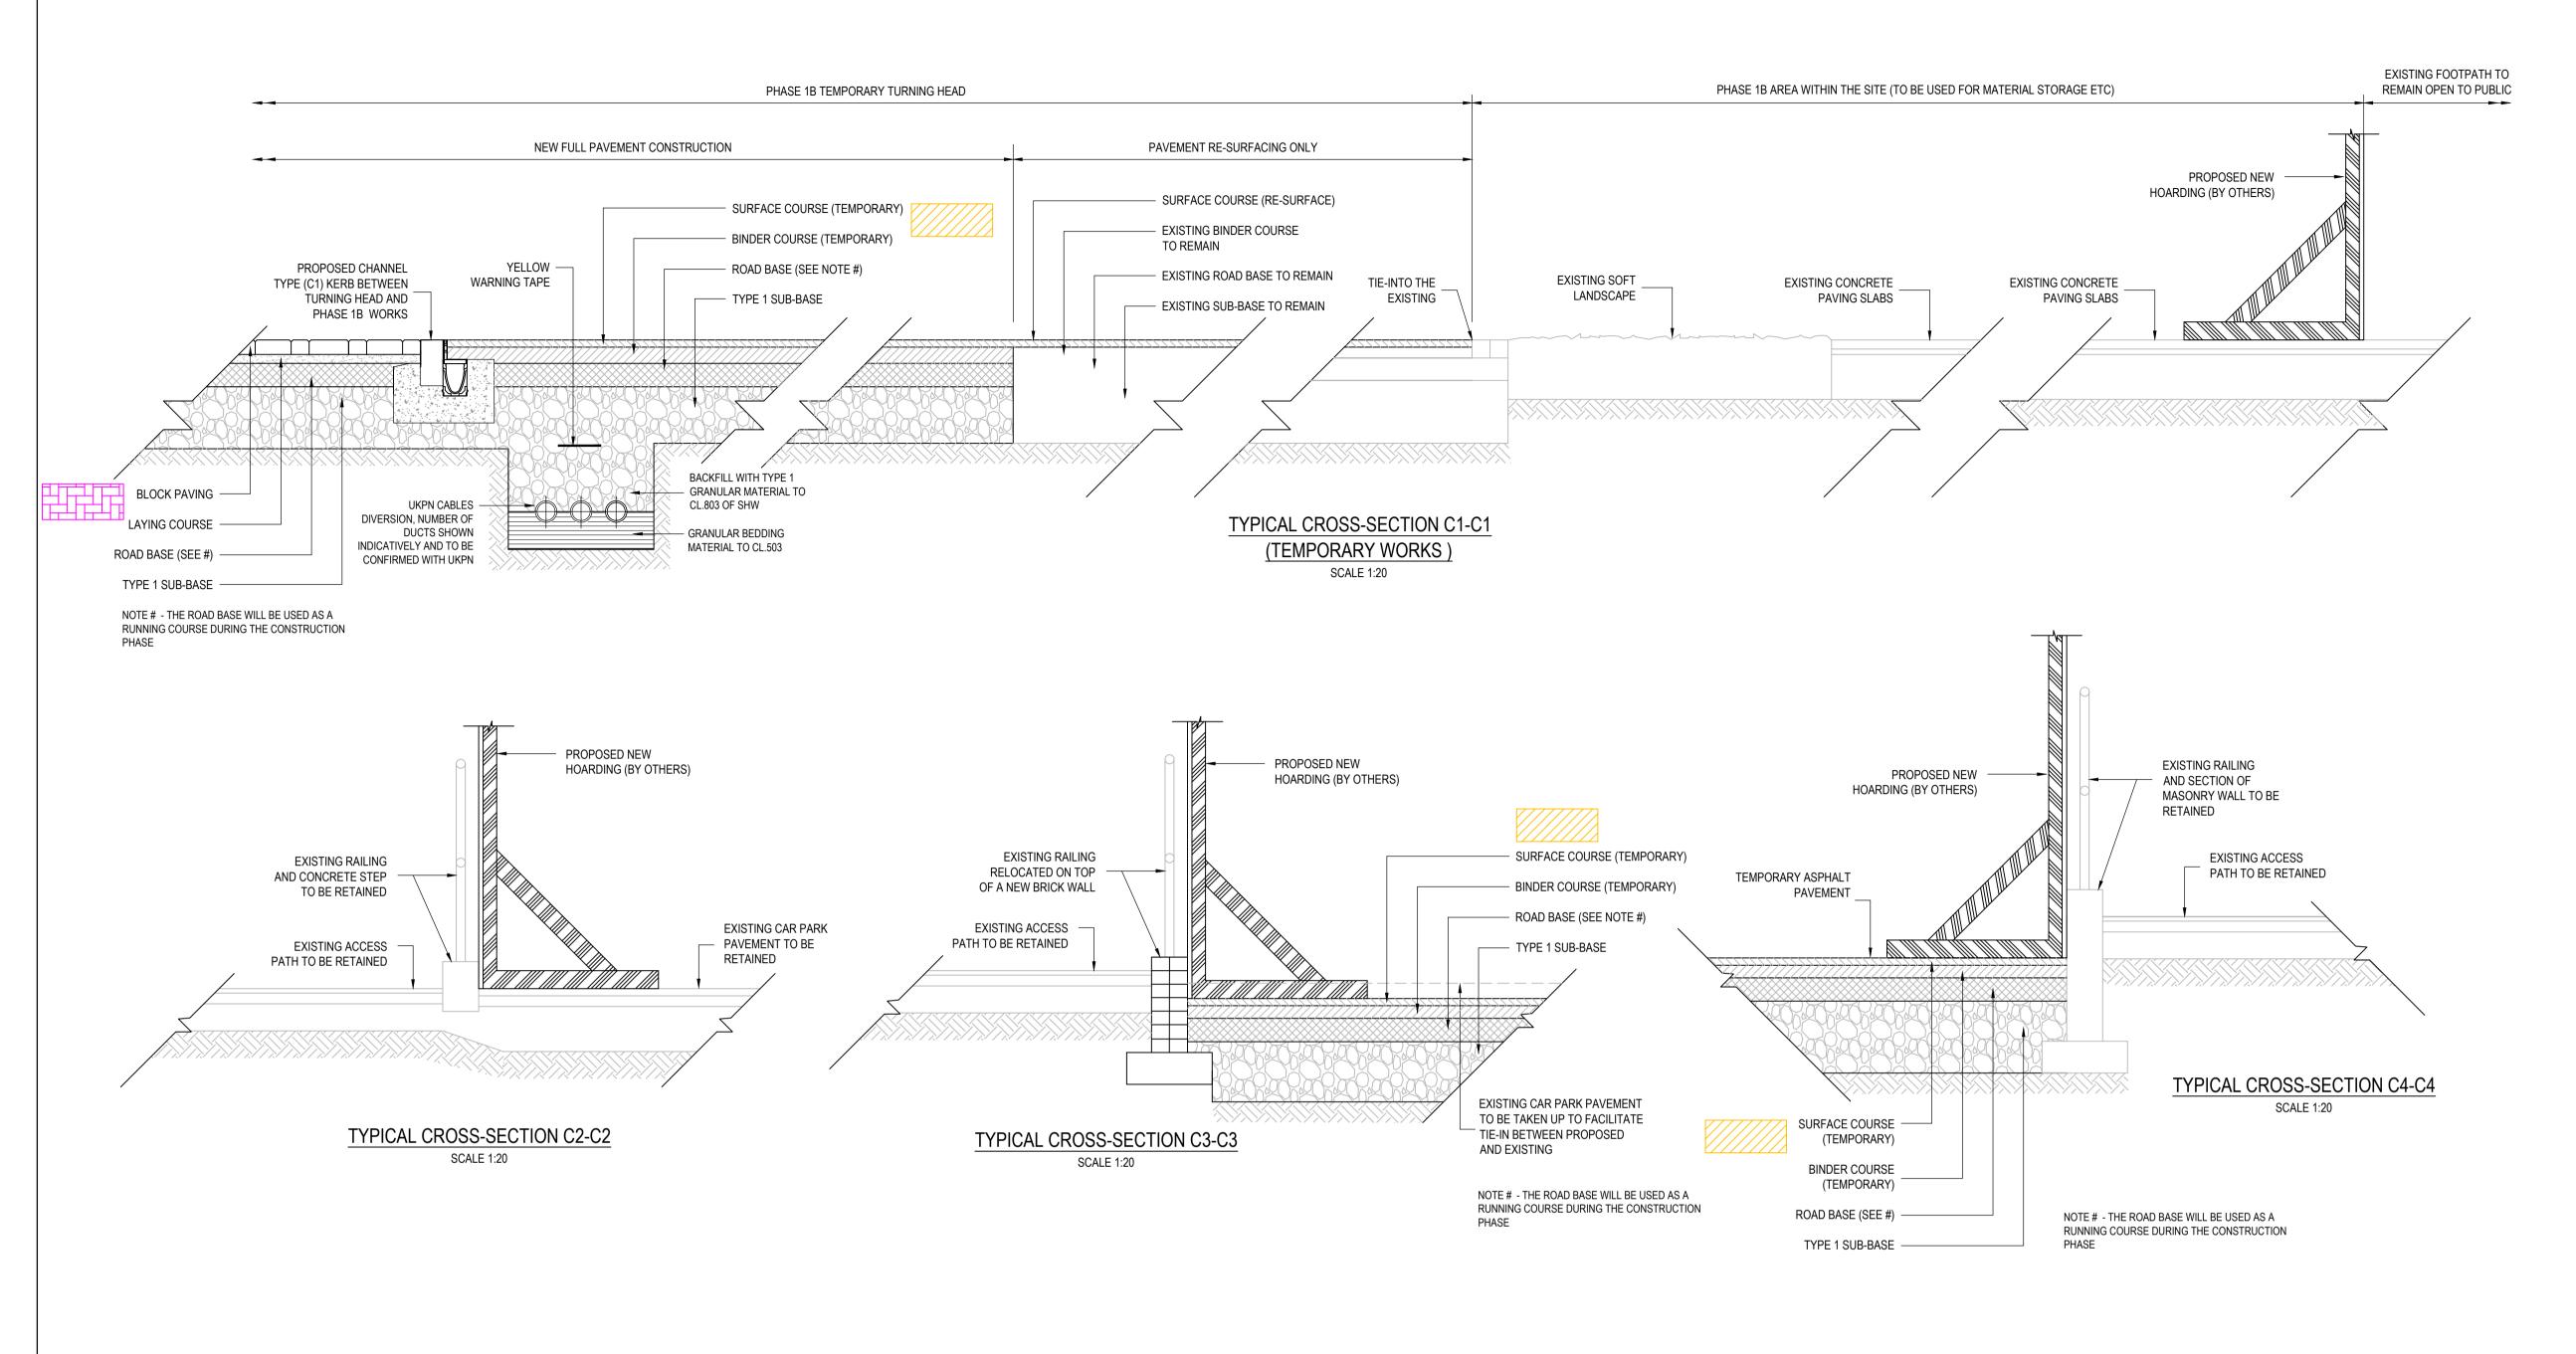

## **GENERAL NOTES:**

- THIS DRAWING IS TO BE READ IN CONJUNCTION WITH ALL RELEVANT DESIGN DRAWINGS, SPECIFICATIONS AND DOCUMENTATION.
- ALL DIMENSIONS ARE IN MILLIMETRES AND LEVELS IN METRES ABOVE LOCAL DATUM, UNLESS NOTED OTHERWISE

## **ROAD CONSTRICTION DETAIL NOTES:**

ANY DISCREPANCIES IN THE DETAILS SHOWN ARE TO BE REPORTED TO THE EMPLOYER'S REPRESENTATIVE/ENGINEER PRIOR TO CONSTRUCTION.

ANY CONFLICT WITH THE PROPOSED WORKS.

- ALL EXISTING SERVICES ARE TO BE LOCATED PRIOR TO THE COMMENCEMENT OF ANY WORKS. THE CONTRACTOR MUST NOTIFY THE ENGINEER IMMEDIATELY OF
- CONCRETE MIXES INDICATED ON THIS DRAWING ARE DESIGNATED MIXES IN ACCORDANCE WITH BS 8500-1:2006. ALL CONCRETE TO BE SULPHATE RESISTANT.
- BACKFILL TO ALL TRENCHES UNDER CARRIAGEWAYS TO BE TYPE 1 SUB-BASE MATERIAL, ELSEWHERE BACKFILL TO BE IN ACCORDANCE WITH THE SPECIFICATION, FREE DRAINING READILY COMPACTIBLE MATERIAL, FREE FROM RUBBISH AND ORGANIC MATTER, FROZEN SOIL CLAY LUMPS AND LARGE STONES. TO BE COMPACTED IN LAYERS NOT EXCEEDING 150mm THICK.
- THE GENERAL SPECIFICATION OF MATERIALS AND WORKMANSHIPS FOR THE CONSTRUCTION OF THE ACCESS ROAD, FOOTPATHS AND OTHER AREAS OF HARDSTANDING SHALL BE TO THE MANUAL OF CONTRACT DOCUMENTS FOR HIGHWAY WORKS, VOLUME 1. SPECIFICATION OF HIGHWAY WORKS (SHW) PUBLISHED BY THE STATIONARY OFFICE,
- IN THE EVENT THAT LOCALISED "SOFT SPOTS" ARE ENCOUNTERED WITHIN THE EARTHWORKS DURING CONSTRUCTION, AN APPROPRIATE COURSE OF ACTION IS TO BE AGREED WITH THE ENGINEER.

ALL PAVEMENT CONSTRUCTION MAKE UPS SHOWN IN THIS DRAWING HAVE BEEN BASED ON AN EQUILIBRIUM CBR VALUE (AT SUB-GRADE LEVEL) OF 2.5%. SHOULD THE SITE CBR VALUES BE LESS THAN THIS THEN THE CONTRACTOR SHALL CONSULT THE ENGINEER