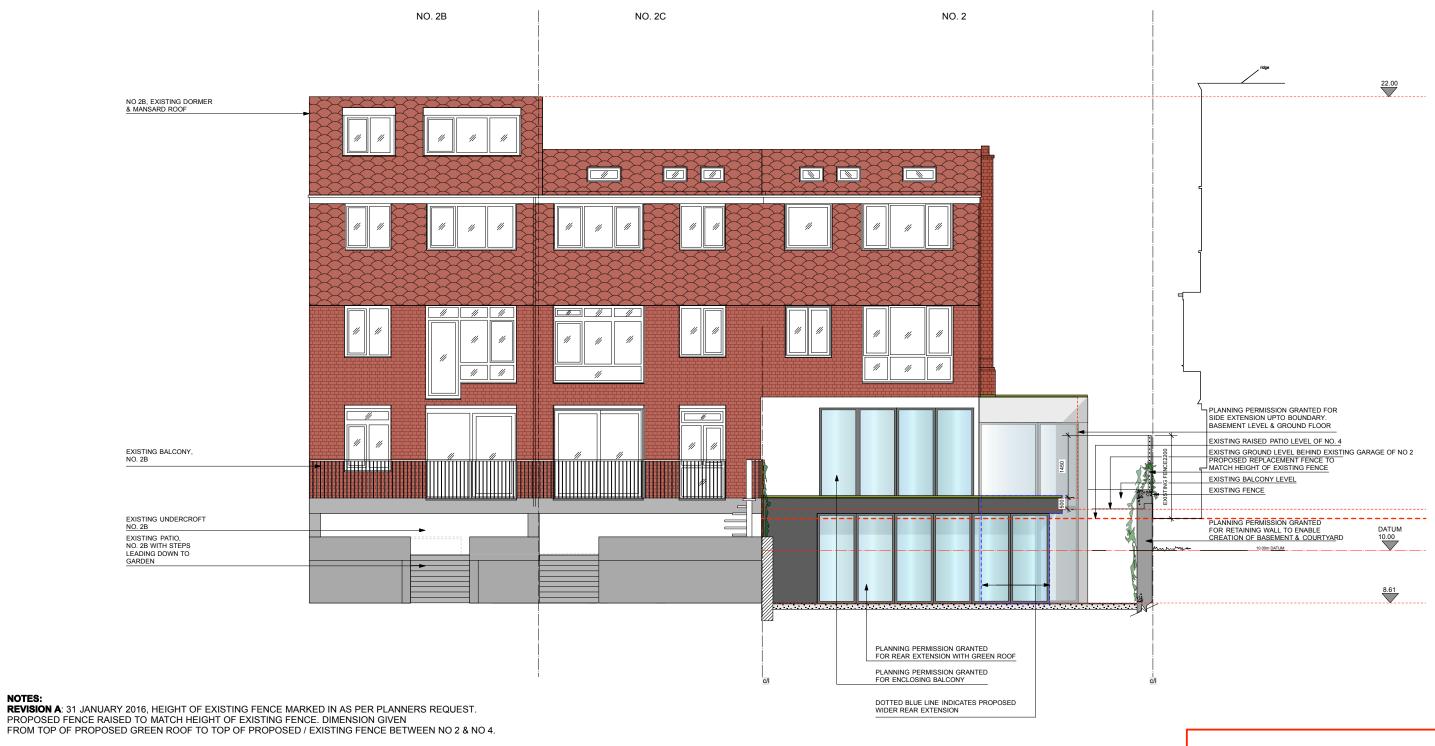

**MMA FOR WIDER REAR EXTENSION AS APPROVED,** BY CAMDEN, **15TH FEBRUARY 2016** REF: 2015/5055/P

| 0 | 1 | 2 | 3 | 4 M |  |
|---|---|---|---|-----|--|
| Ц |   |   |   |     |  |

| MANEESHA SONAWANE, STUDIO B ARCHITECTS, NO. 3, 53 PRIORY ROAD, LONDON NW6 3NE TEL: 07961 315703, EMAIL: maneesha_x@yahoo.co.uk |                                  |         |                         |            |               |                                   |  |
|--------------------------------------------------------------------------------------------------------------------------------|----------------------------------|---------|-------------------------|------------|---------------|-----------------------------------|--|
| PROJECT:                                                                                                                       | 2 OAKHILL AVENUE, LONDON NW3 7RE | DRAWING | PROPOSED REAR ELEVATION | DRAWING NO | .: 05SE GA 08 | REVISION: A                       |  |
| CLIENT:                                                                                                                        | MR. ABHAY RUPARELL               | DATE:   | SEPTEMBER 2015          | SCALE:     | 1:50 @ A3     | DATE OF REVISION: 31 JANUARY 2016 |  |