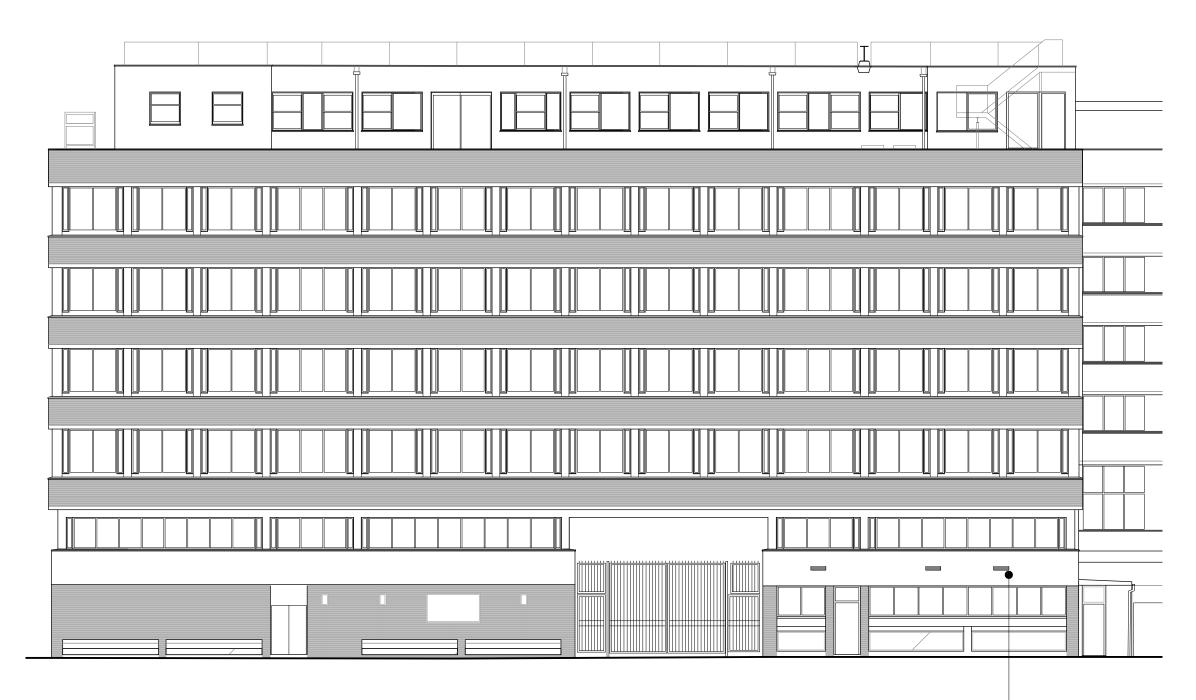

Proposed Side (East) Elevation
Scale: 1:150

- 3no. new 600x100mm fresh air inlet grilles to indoor AC units. Indoor units are Mitsubishi PFFY-P32VLRMM-E Floor Standing Units. (grille colour: white to match existing render)