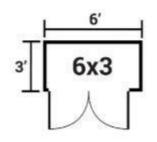

#### Date

26 March 2019

Design Department

Checked by Urbanist Architecture

6x3 Mini Master Tongue and Groove Pent Store Shed Building Dimensions

- A Overall Width (including overhang) = 6'1" / 1.858m B Overall Depth (including overhang) = 3'2" / 0.955m C Ridge Height (including floor) = 4'1" / 1.256m
- D Eaves Height (including floor) = 3'8" / 1.106m
- E Total Floor Width = 5'9" / 1.758m
- F Total Floor Depth = 2'8" / 0.823m
- G Door Opening Width = 4'10" / 1.465m