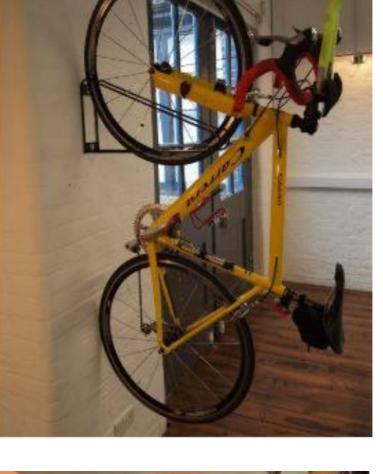

#### **Project Description**

Discharge of Condition 4: to provide secure cycle storage for up to 4 cycles

Vertical Bike Rack (Flat 02 and 03)