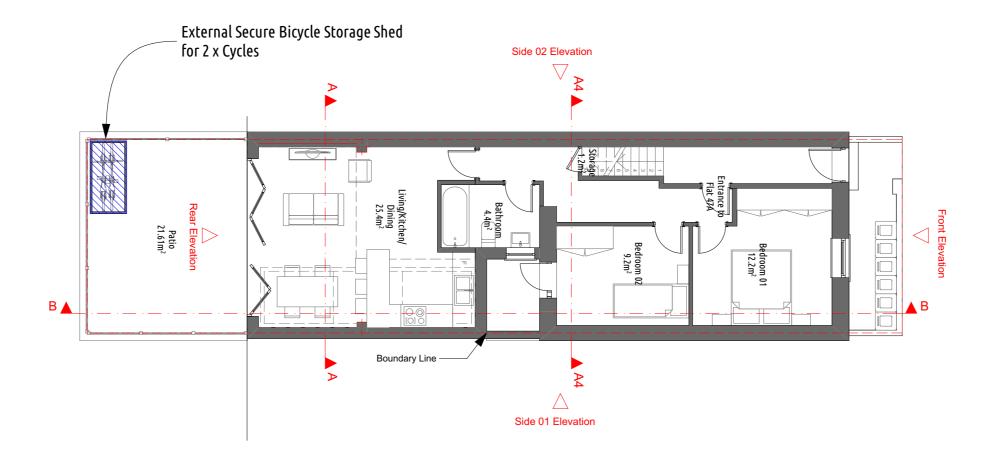

#### **Drawing Name**

Proposed\_Ground\_Floor\_Plan\_N79QF

#### **Project Description**

Discharge of Condition 4: to provide secure cycle storage for up to 4 cycles