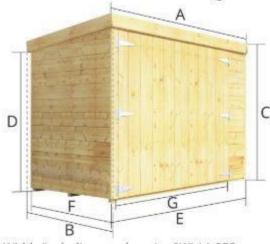

#### Date

26 March 2019

Design Department

Checked by Urbanist Architecture

6x3 Mini Master Tongue and Groove Pent Store Shed Building Dimensions

- A Overall Width (including overhang) = 6'1" / 1.858m B Overall Depth (including overhang) = 3'2" / 0.955m C Ridge Height (including floor) = 4'1" / 1.256m
- D Eaves Height (including floor) = 3'8" / 1.106m
- E Total Floor Width = 5'9" / 1.758m
- F Total Floor Depth = 2'8" / 0.823m
- G Door Opening Width = 4'10" / 1.465m