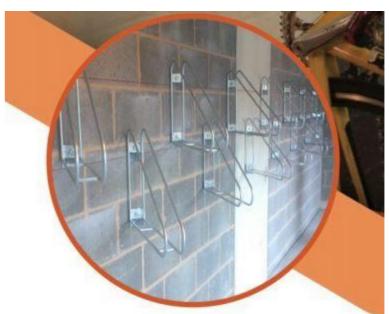

#### **Drawing Name**

Proposed\_Cycle\_Storage\_Details

#### **Project Description**

Discharge of Condition 4: to provide secure cycle storage for up to 4 cycles

Vertical Bike Rack (Flat 02 and 03)