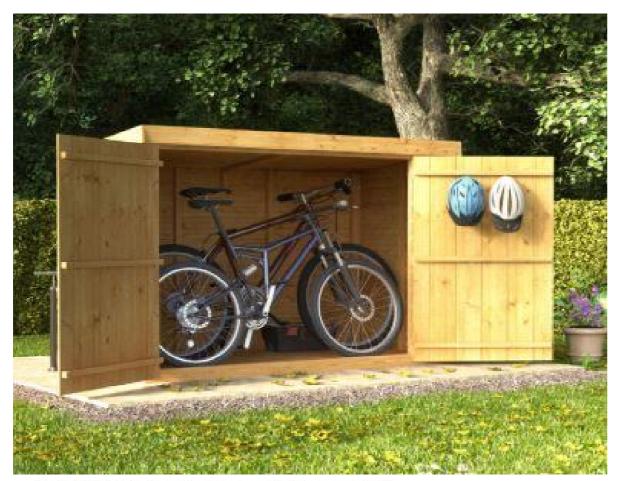

**Drawing Status** Planning Preliminary

### Date

26 March 2019

Checked by Urbanist Architecture

- before ordering materials or commencing work. 5. This drawing is to be read in conjunction with DAS and all other relevant drawings and
- Design Department









#### **URBANIST ARCHITECTURE**

133 Creek Road London SE8 3BU Tel: 0203 793 7878 E-mail: info@urbanistarchitecture.co.uk Web: www.urbanistarchitecture.co.uk

### Our Ref: N7 9QF

47 York Way London N7 9QF

#### **Drawing Name**

Proposed\_Second\_Floor\_Plan\_N79QF

#### **Project Description**

Discharge of Condition 4: to provide secure cycle storage for up to 4 cycles

## **Drawing Scale**

### 1/100 @A3

**Drawing Status** Planning Preliminary

#### Date

26 March 2019

Design Department

Checked by Urbanist Architecture



6x3 Mini Master Tongue and Groove Pent Store Shed Building Dimensions



- A Overall Width (including overhang) = 6'1" / 1.858m B Overall Depth (including overhang) = 3'2" / 0.955m C Ridge Height (including floor) = 4'1" / 1.256m
- D Eaves Height (including floor) = 3'8" / 1.106m
- E Total Floor Width = 5'9" / 1.758m
- F Total Floor Depth = 2'8" / 0.823m
- G Door Opening Width = 4'10" / 1.465m





## BillyOh Mini Master Tongue and Groove Pent Store Shed (Flat 01)



### **URBANIST ARCHITECTURE**

133 Creek Road London SE8 3BU Tel: 0203 793 7878

E-mail: info@urbanistarchitecture.co.uk Web: www.urbanistarchitecture.co.uk

#### Our Ref: N7 9QF

47 York Way London N7 9QF

#### **Drawing Name**

Proposed\_Cycle\_Storage\_Details

#### **Project Description**

Discharge of Condition 4: to pr