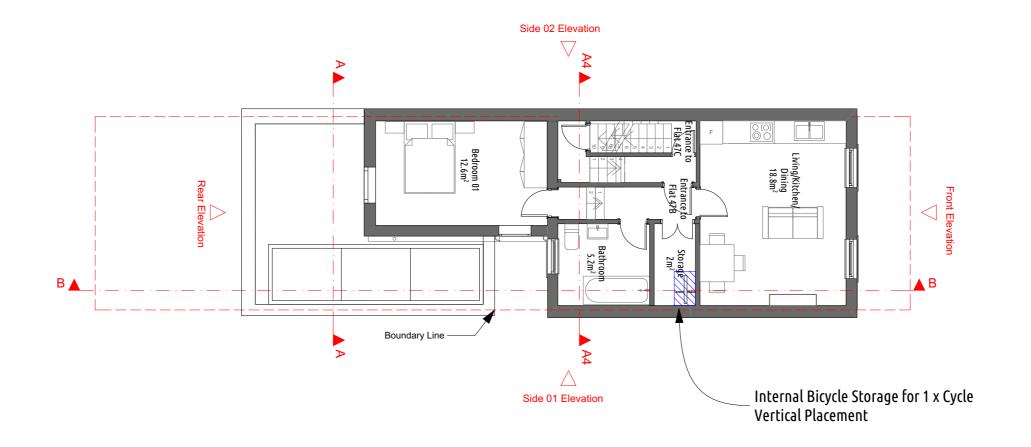

#### **Drawing Name**

Proposed\_Second\_Floor\_Plan\_N79QF

#### **Project Description**

Discharge of Condition 4: to provide secure cycle storage for up to 4 cycles