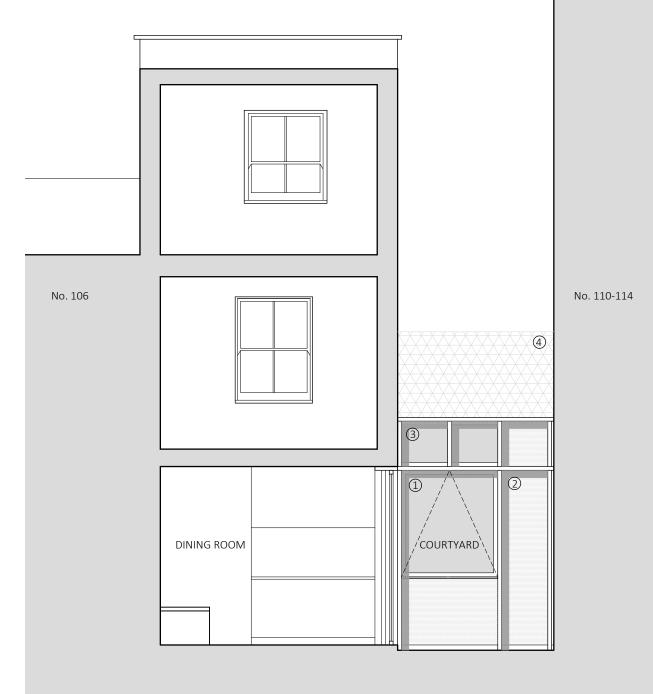

SECTION CC

## Y A R D A R C H I T E C T S

| PROJECT 108 KINGSGATE ROAD, LONDON, NW6 2JG |                  |                    |             |            |
|---------------------------------------------|------------------|--------------------|-------------|------------|
| DRAWING TITLE                               | PROPOSED SECTION | CC AND REAR E      | ELEVATION F | ROM SCHOOL |
| DATE                                        | MARCH 2019       | JOB NO. <b>035</b> | DRAWING     |            |
| SCALE @ A3                                  | 1:50             | REV                | NO.         | P-03       |