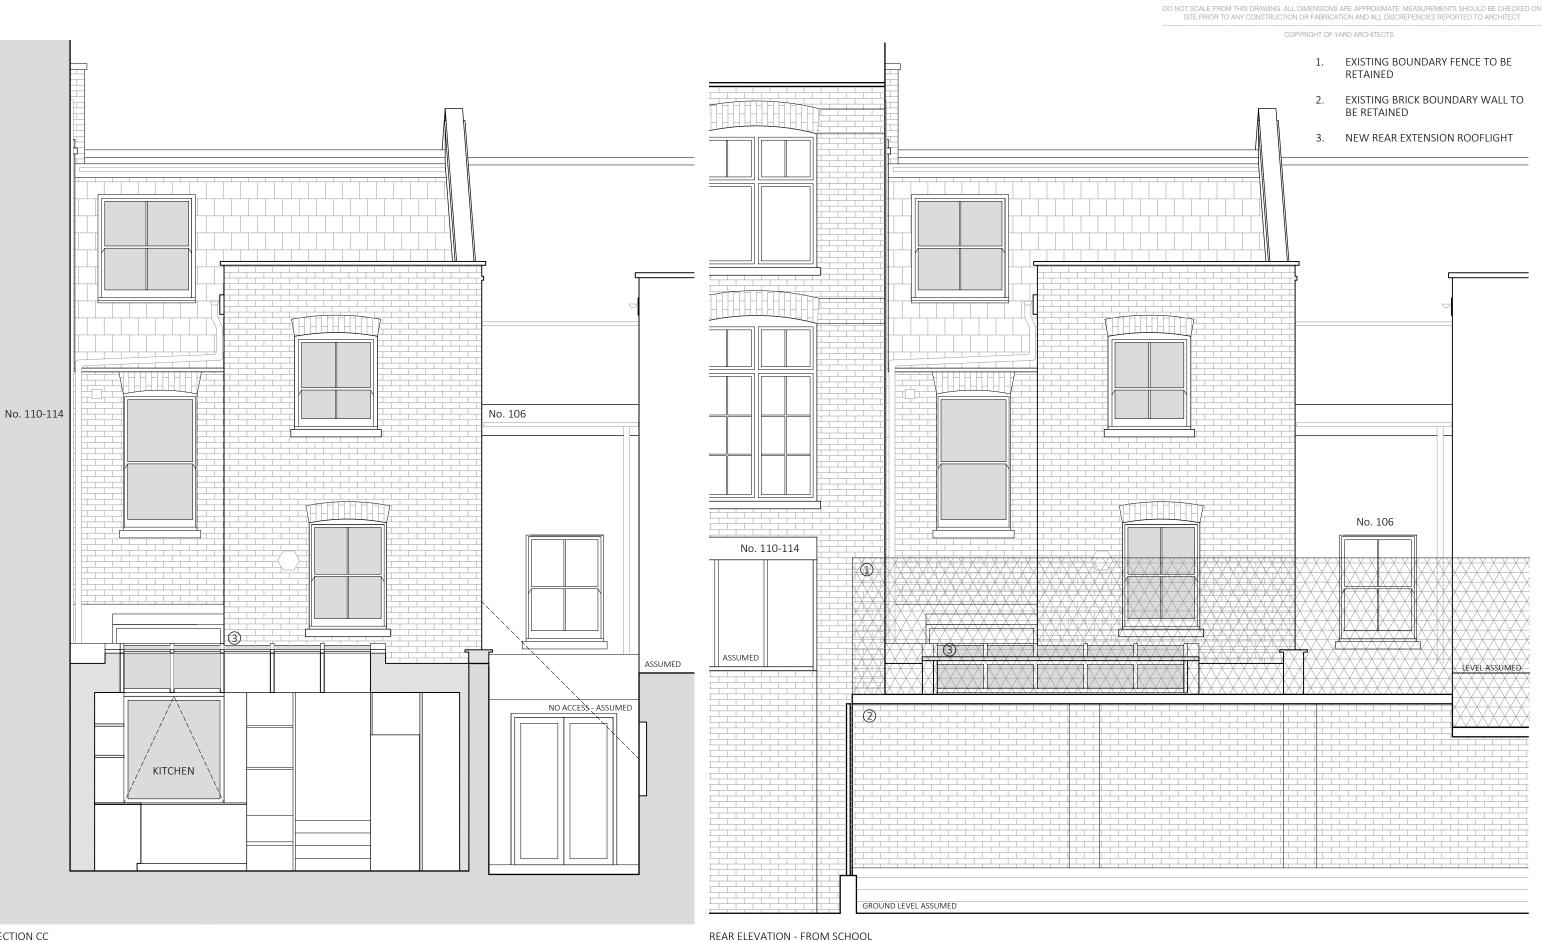

SECTION CC

## Y A R D A R C H I T E C T S

| PROJECT 108 KINGSGATE ROAD, LONDON, NW6 2JG |                  |                    |             |            |
|---------------------------------------------|------------------|--------------------|-------------|------------|
| DRAWING TITLE                               | PROPOSED SECTION | CC AND REAR E      | ELEVATION F | ROM SCHOOL |
| DATE                                        | MARCH 2019       | JOB NO. <b>035</b> | DRAWING     |            |
| SCALE @ A3                                  | 1:50             | REV                | NO.         | P-03       |