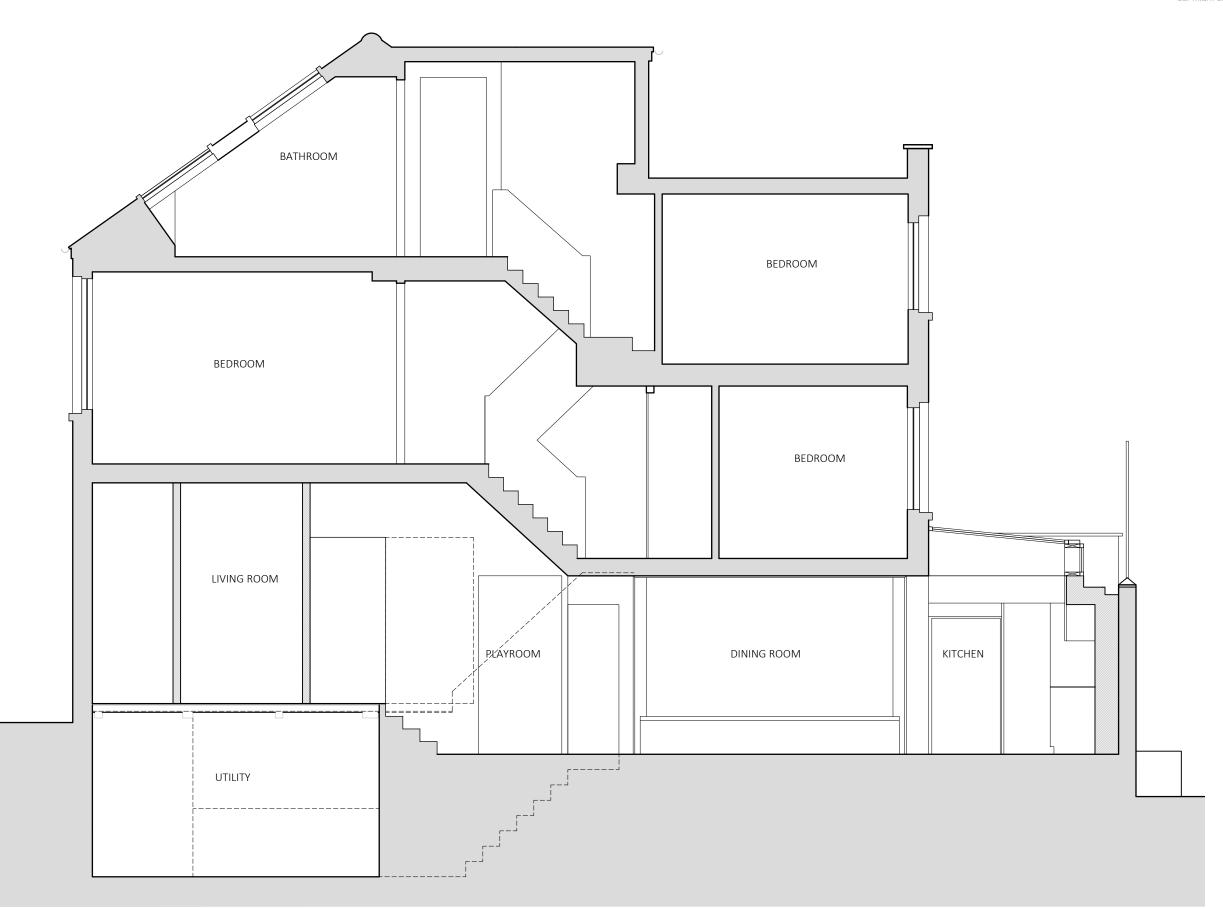

# **YARD**ARCHITECTS

| ROJECT 108 KINGSGATE ROAD, LONDON, NW6 2JG |            |                    |         |      |
|--------------------------------------------|------------|--------------------|---------|------|
| DRAWING TITLE PROPOSED SECTION AA          |            |                    |         |      |
| DATE                                       | MARCH 2019 | JOB NO. <b>035</b> | DRAWING |      |
| SCALE @ A3                                 | 1:50       | REV                | NO.     | F-03 |

SECTION BB

1.0 2.0 0 0.5 1.5

DO NOT SCALE FROM THIS DRAWING. ALL DIMENSIONS ARE APPROXIMATE. MEASUREMENTS SHOULD BE CHECKED ON SITE PRIOR TO ANY CONSTRUCTION OR FABRICATION AND ALL DISCREPENCIES REPORTED TO ARCHITECT