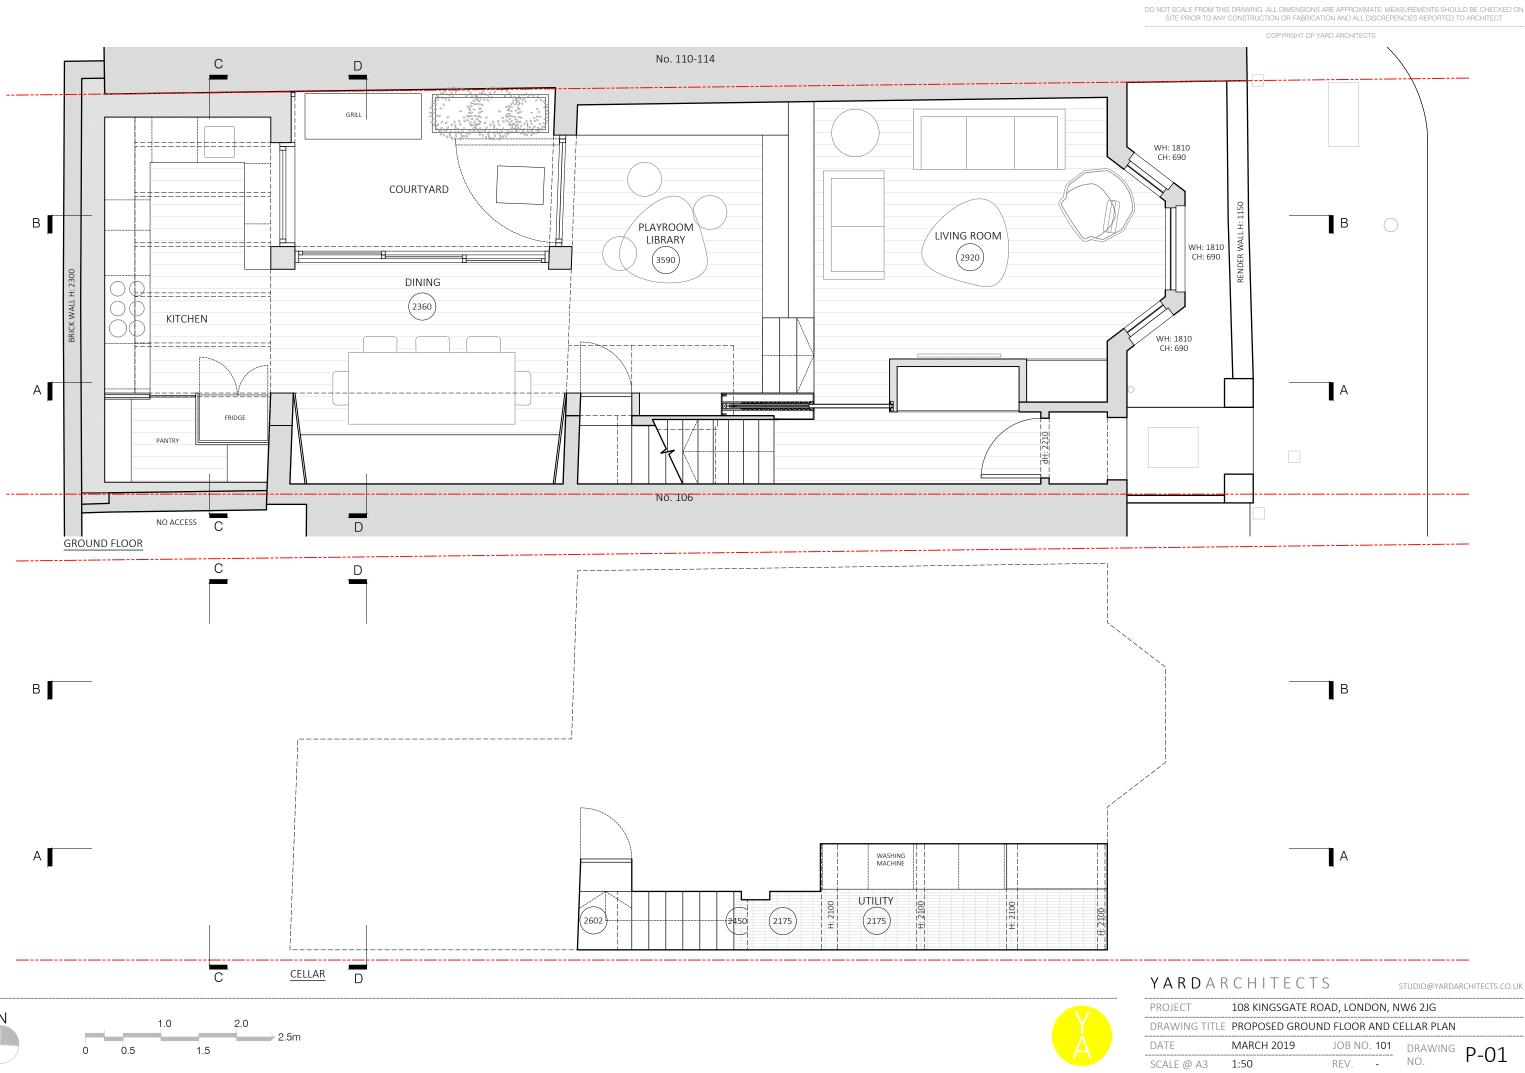

**YARD**ARCHITECTS

| PROJECT       | 108 KINGSGATE ROA | AD, LONDON, N' | W6 2JG     |      |
|---------------|-------------------|----------------|------------|------|
| DRAWING TITLE | PROPOSED FIRST FL | OOR / EXTENSIC | N ROOF PLA | N    |
| DATE          | MARCH 2019        | JOB NO. 101    | DRAWING    |      |
| SCALE @ A3    | 1:50              | REV            | NO.        | F-UZ |