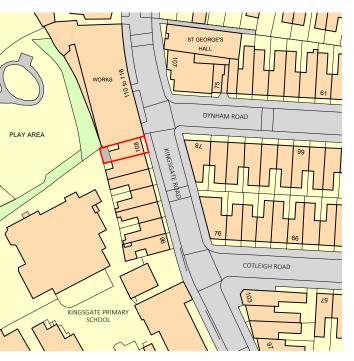

BLOCK PLAN 1:500

DO NOT SCALE FROM THIS DRAWING. ALL DIMENSIONS ARE APPROXIMATE. MEASUREMENTS SHOULD BE CHECKED ON SITE PRIOR TO ANY CONSTRUCTION OR FABRICATION AND ALL DISCREPENCIES REPORTED TO ARCHITECT COPYRIGHT OF YARD ARCHITECTS

### **YARD**ARCHITECTS

| PROJECT       | 108 KINGSGATE RO | DAD, LONDON, N  | W6 2JG     |      |
|---------------|------------------|-----------------|------------|------|
| DRAWING TITLE | PROPOSED BLOCK   | PLAN AND SITE L | OCATION PL | AN   |
| DATE          | MARCH 2019       | JOB NO. 101     | DRAWING    |      |
| SCALE @ A3    | 1:500 / 1:1250   | REV             | NO.        | F-00 |