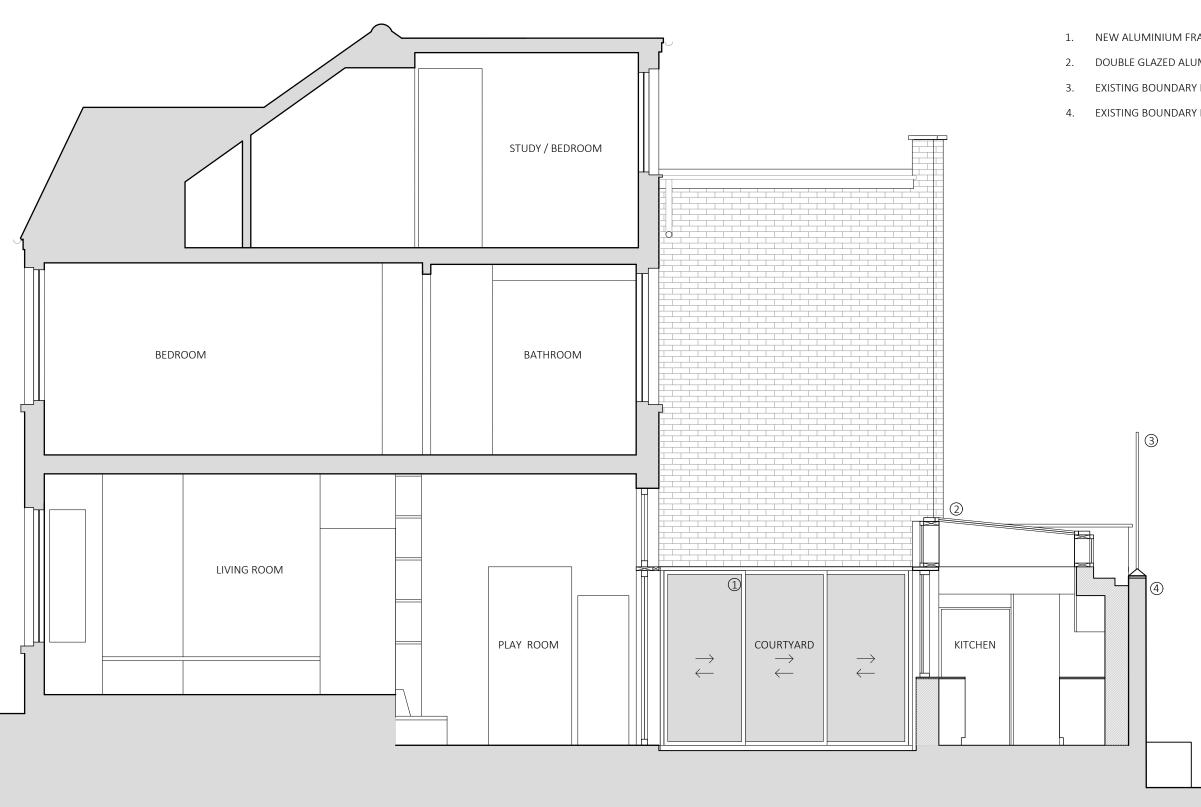

NEW ALUMINIUM FRAMED SLIDING DOORS
DOUBLE GLAZED ALUMINIUM FRAMED FIXED ROOFLIGHT
EXISTING BOUNDARY FENCE TO BE RETAINED
EXISTING BOUNDARY BRICK WALL TO BE RETAINED

## YARDARCHITECTS

| PROJECT       | 108 KINGSGATE ROAD, LONDON, NW6 2JG |                    |         |      |
|---------------|-------------------------------------|--------------------|---------|------|
| DRAWING TITLE | PROPOSED SECTION BB                 |                    |         |      |
| DATE          | MARCH 2019                          | JOB NO. <b>035</b> | DRAWING |      |
| SCALE @ A3    | 1:50                                | REV                | NO.     | P-04 |