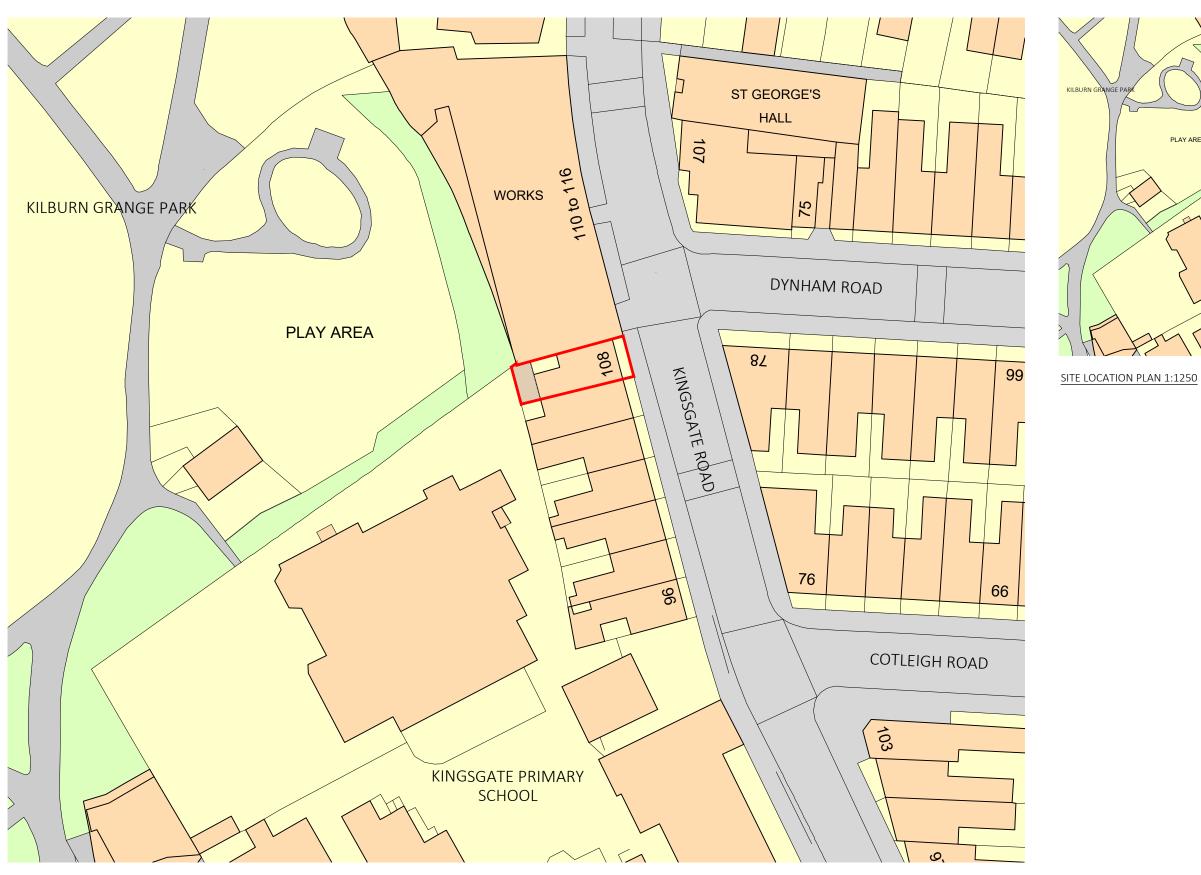

BLOCK PLAN 1:500

DO NOT SCALE FROM THIS DRAWING. ALL DIMENSIONS ARE APPROXIMATE. MEASUREMENTS SHOULD BE CHECKED ON SITE PRIOR TO ANY CONSTRUCTION OR FABRICATION AND ALL DISCREPENCIES REPORTED TO ARCHITECT COPYRIGHT OF YARD ARCHITECTS

### **YARD**ARCHITECTS

| PROJECT       | 108 KINGSGATE RO | DAD, LONDON, N  | W6 2JG     |      |
|---------------|------------------|-----------------|------------|------|
| DRAWING TITLE | PROPOSED BLOCK   | PLAN AND SITE L | OCATION PL | AN   |
| DATE          | MARCH 2019       | JOB NO. 101     | DRAWING    |      |
| SCALE @ A3    | 1:500 / 1:1250   | REV             | NO.        | F-00 |