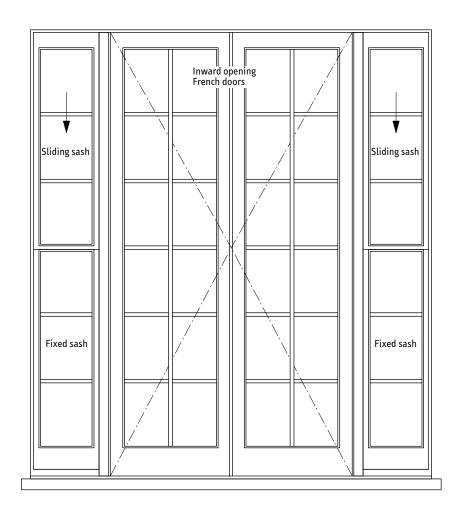

PROPOSED SECTION THROUGH FRENCH DOORS 3 Scale: 1:20

<u>Material note</u>: White painted timber double-glazed windows to match existing details

Consultants: **OPENSTUDIO** 

Revision Date

OUT

Date

Revision

Stephen and Marci Adler 20 NEW END LONDON, NW3 1JA

SCALE: 1:20@A3 REVISION DATE: CHECKED BY: JB DATE: 21/03/19 DRAWN BY: SS

DETAILS OF REAR GROUND FLOOR FRENCH DOORS