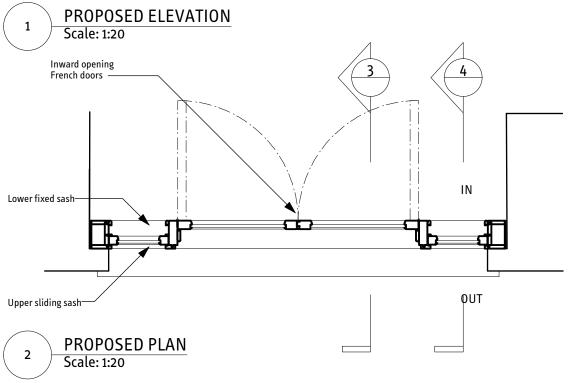

PROPOSED SECTION THROUGH FRENCH DOORS 3 Scale: 1:20

<u>Material note</u>: White painted timber double-glazed windows to match existing details

Consultants: **OPENSTUDIO** 

Revision Date

OUT

Date

Revision

Stephen and Marci Adler 20 NEW END LONDON, NW3 1JA

SCALE: 1:20@A3 REVISION DATE: CHECKED BY: JB DATE: 21/03/19 DRAWN BY: SS

DETAILS OF REAR GROUND FLOOR FRENCH DOORS