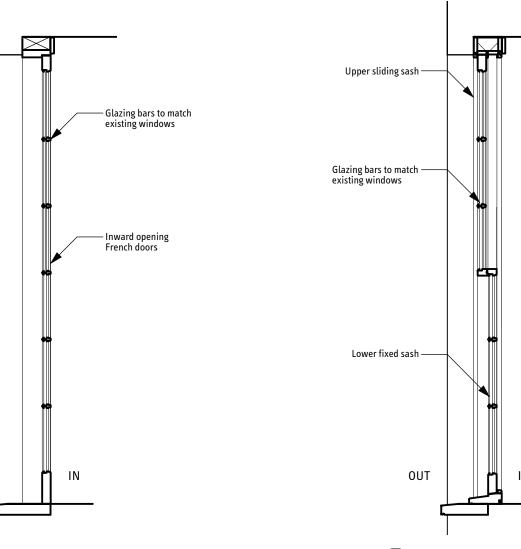

PROPOSED SECTION THROUGH FRENCH DOORS 3 Scale: 1:20

<u>Material note</u>: White painted timber double-glazed windows to match existing details

Consultants: **OPENSTUDIO** 

Revision Date

OUT

Date

Revision

Stephen and Marci Adler 20 NEW END LONDON, NW3 1JA

SCALE: 1:20@A3 REVISION DATE: CHECKED BY: JB DATE: 21/03/19 DRAWN BY: SS

DETAILS OF REAR GROUND FLOOR FRENCH DOORS