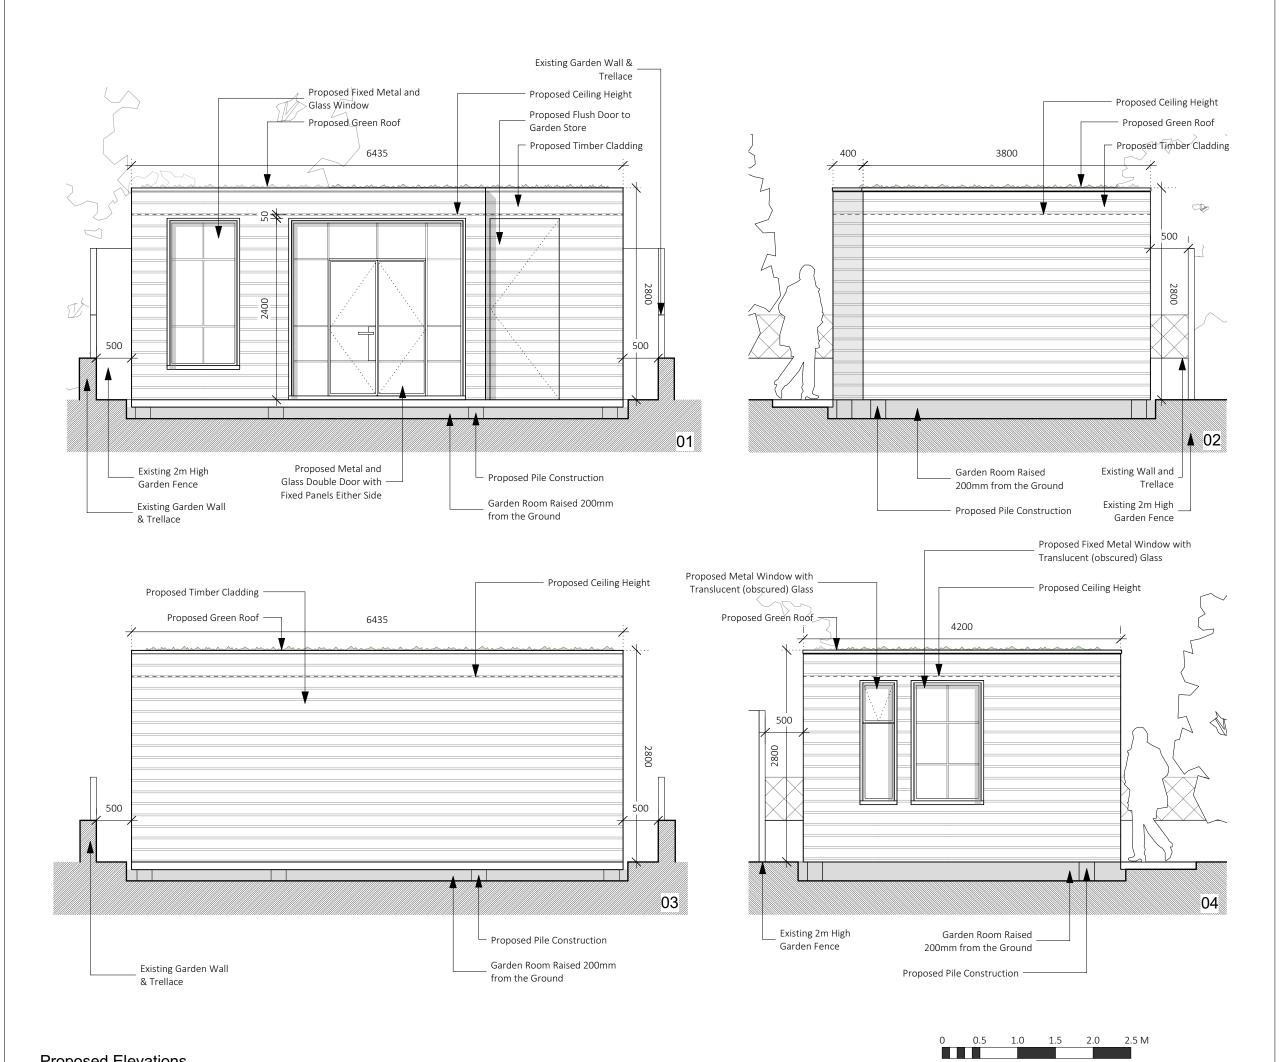

# nicholas lee architects ltd

**Proposed Elevations** 

#### 69 St. Augustine's Rd, NW1

| Job No.     | Sheet Title                        |
|-------------|------------------------------------|
| 1268        | Proposed - Elevations              |
| Stage       | Scale                              |
| Planning    | 1:50 @ A3                          |
| Drawn By    | Date                               |
| JT          | 22.03.2019                         |
| Reviewed By | CAD File Name                      |
| NL          | 1268 - 69 St.Augustines Road-01-AE |