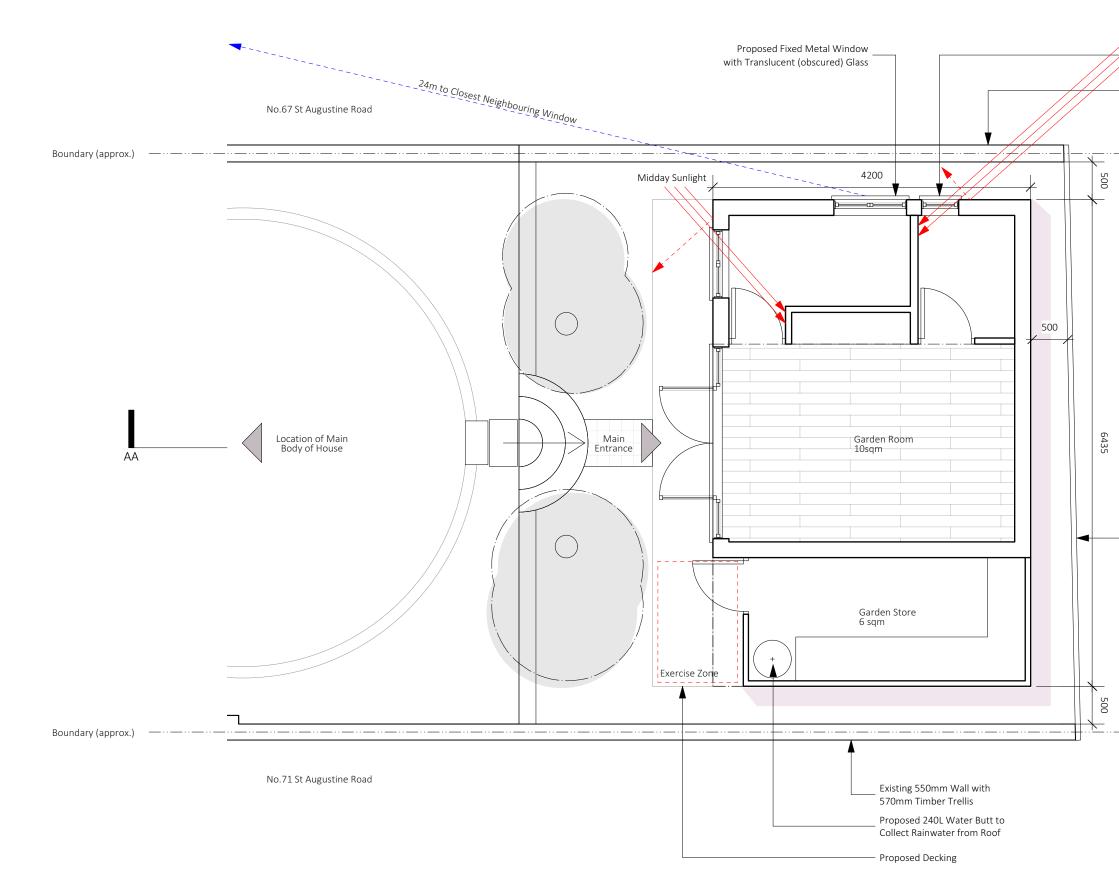

### 69 St. Augustine's Rd, NW1

| Job No.     | Sheet Title                        |
|-------------|------------------------------------|
| 1268        | Proposed - Ground Floor Plan       |
| Stage       | Scale                              |
| Planning    | 1:50 @ A3                          |
| Drawn By    | Date                               |
| JT          | 22.03.2019                         |
| Reviewed By | CAD File Name                      |
| NL          | 1268 - 69 St.Augustines Road-01-AP |