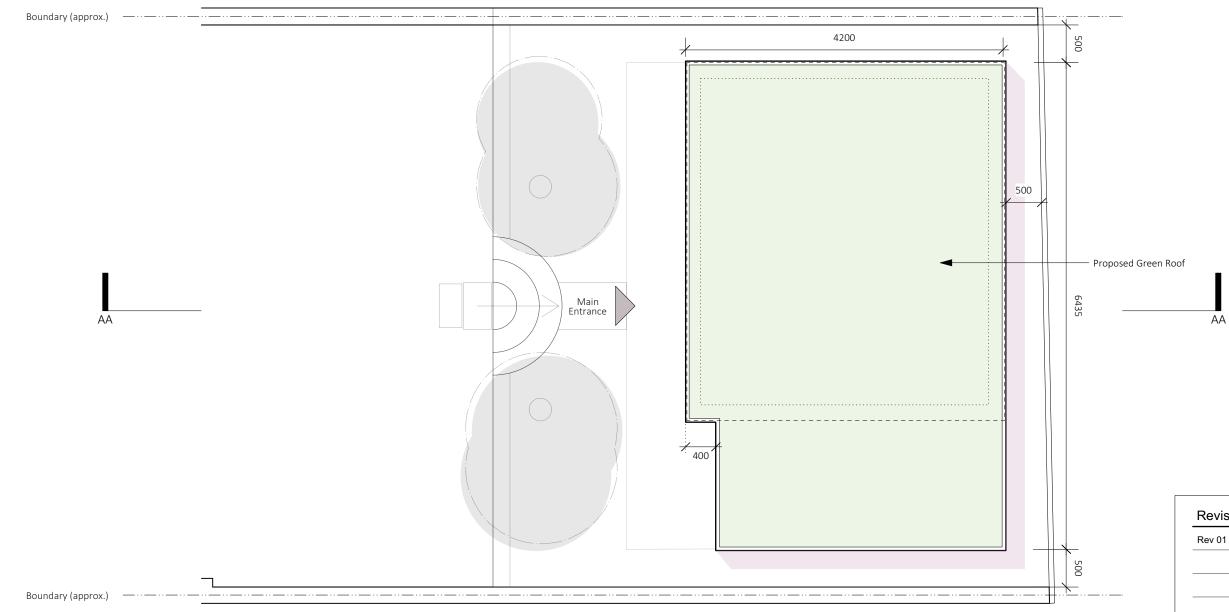

# 69 St. Augustine's Rd, NW1

| Job No.     | Sheet Title                        |
|-------------|------------------------------------|
| 1268        | Proposed - Roof Plan               |
| Stage       | Scale                              |
| Planning    | 1:50 @ A3                          |
| Drawn By    | Date                               |
| JT          | 22.03.2019                         |
| Reviewed By | CAD File Name                      |
| NL          | 1268 - 69 St.Augustines Road-02-AP |