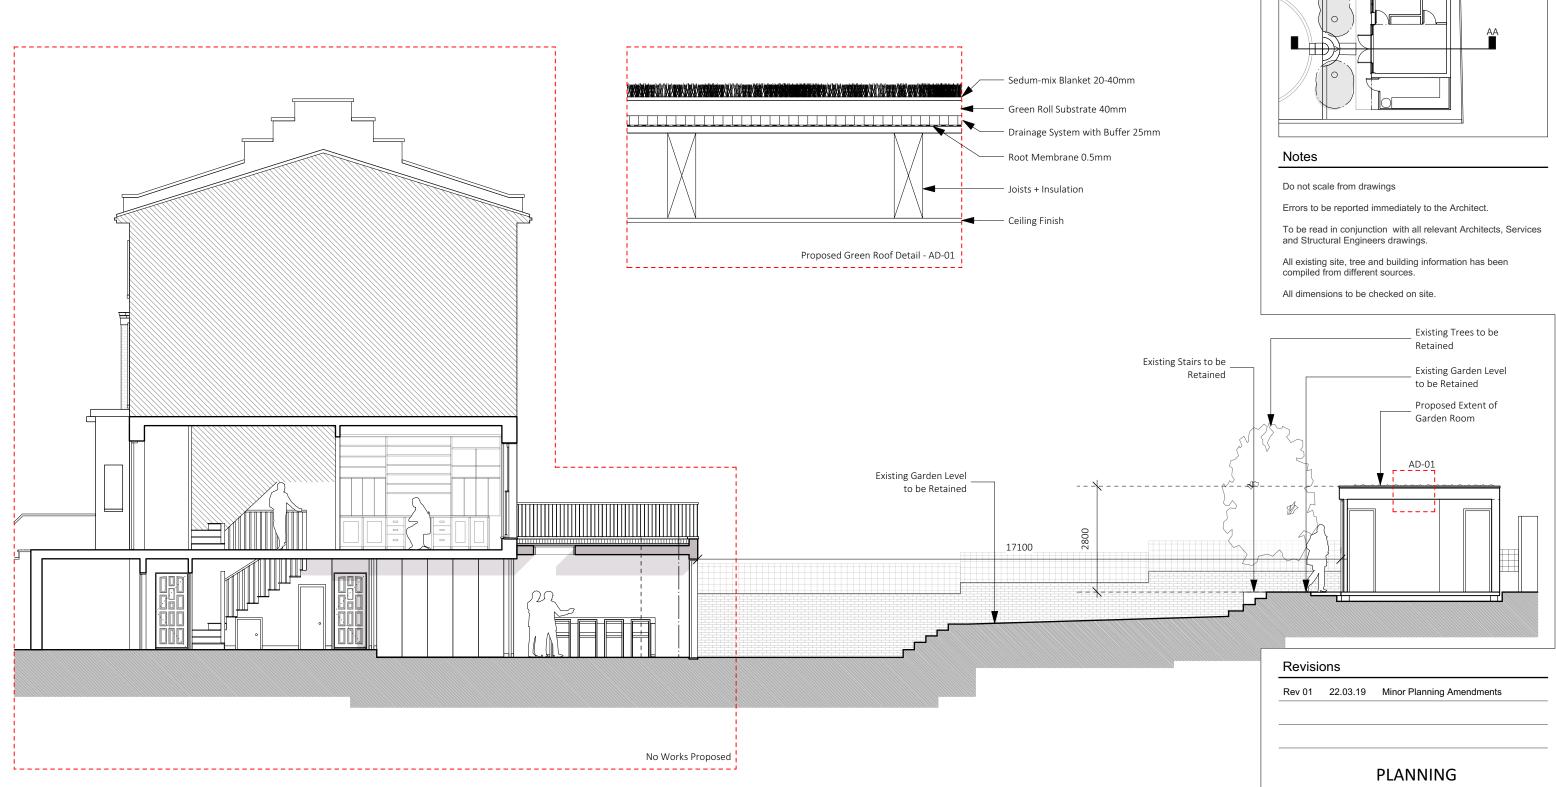

# nicholas lee architects ltd

<u>1.0 2.0 3.0</u> 4.0 5M 0 1.0

Proposed Site Section AA

Project Title

## 69 St. Augustine's Rd, NW1

|                             | 1                                     |  |
|-----------------------------|---------------------------------------|--|
| Job No.                     | Sheet Title                           |  |
| 1268                        | Proposed - Site Section               |  |
|                             | · · · · · · · · · · · · · · · · · · · |  |
| Stage                       | Scale                                 |  |
| Planning                    | 1:100 @ A3                            |  |
|                             | <u>0</u>                              |  |
| Drawn By                    | Date                                  |  |
| JT                          | 22.03.2019                            |  |
|                             |                                       |  |
| Reviewed By                 | CAD File Name                         |  |
| NL                          | 1268 - 69 St.Augustines Road-01-AS    |  |
|                             |                                       |  |
| nicholas lee architects ltd |                                       |  |