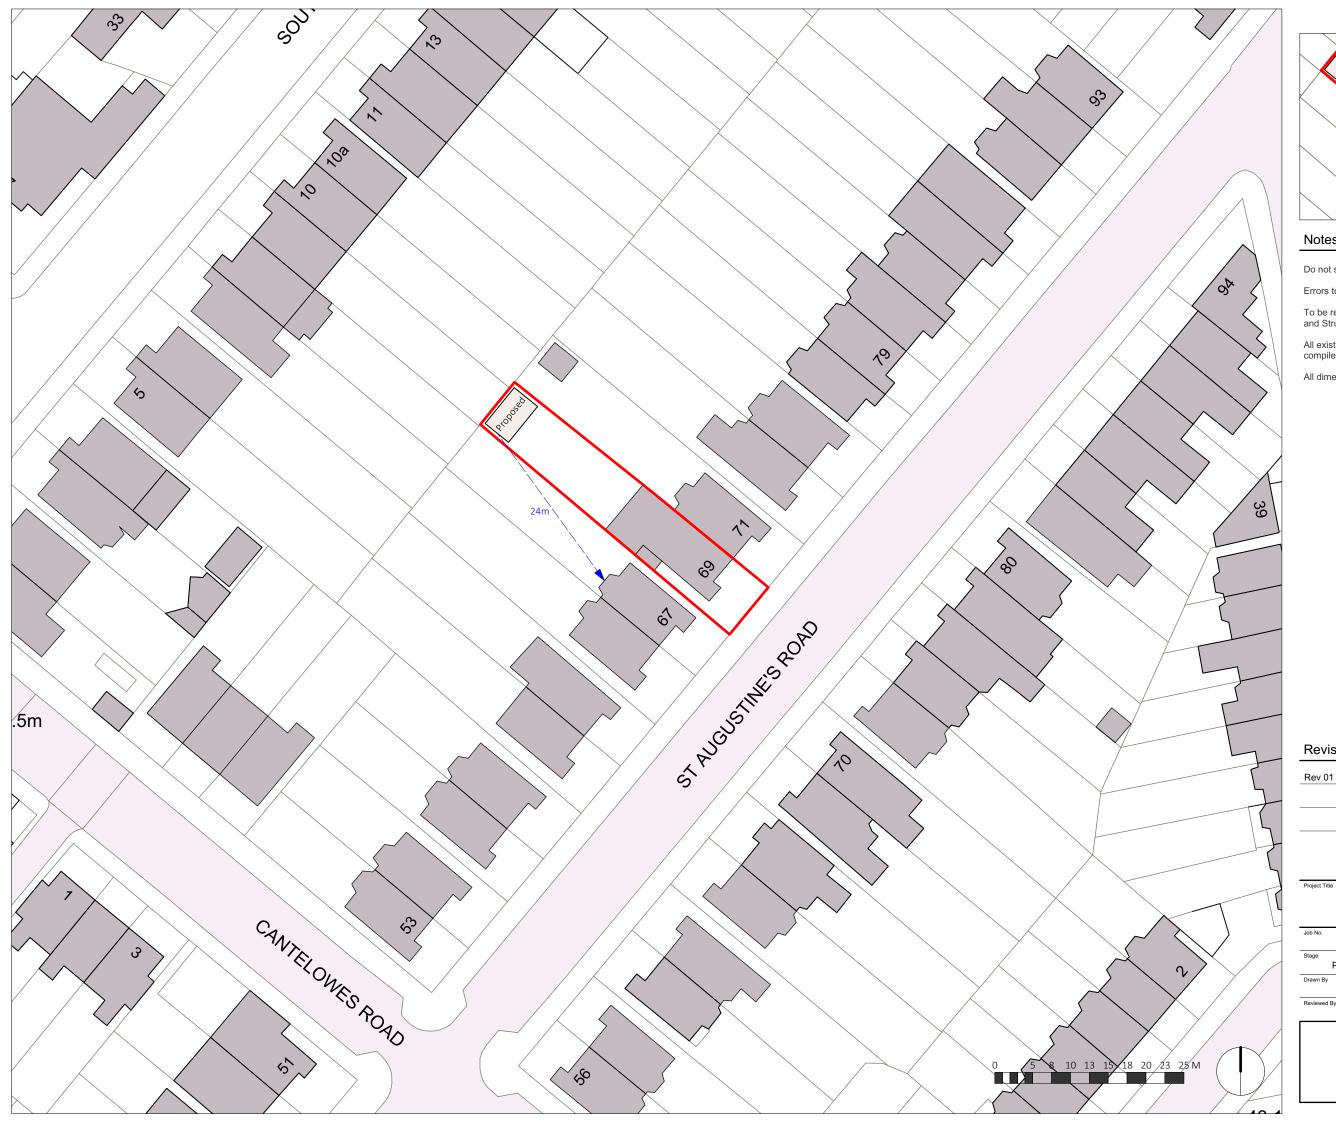

#### 69 St. Augustine's Rd, NW1

| Job No.           | Sheet Title                                         |
|-------------------|-----------------------------------------------------|
| 1268              | Proposed - Site Plan                                |
| Stage             | Scale                                               |
| Planning          | 1:500 @ A3                                          |
| Drawn By          | Date                                                |
| JT                | 22.03.2019                                          |
| Reviewed By<br>NL | CAD File Name<br>1268 - 69 St.Augustines Road-02-OS |

### 69 St. Augustine's Rd, NW1

| Job No.     | Sheet Title                        |
|-------------|------------------------------------|
| 1268        | Proposed - Ground Floor Plan       |
| Stage       | Scale                              |
| Planning    | 1:50 @ A3                          |
| Drawn By    | Date                               |
| JT          | 22.03.2019                         |
| Reviewed By | CAD File Name                      |
| NL          | 1268 - 69 St.Augustines Road-01-AP |