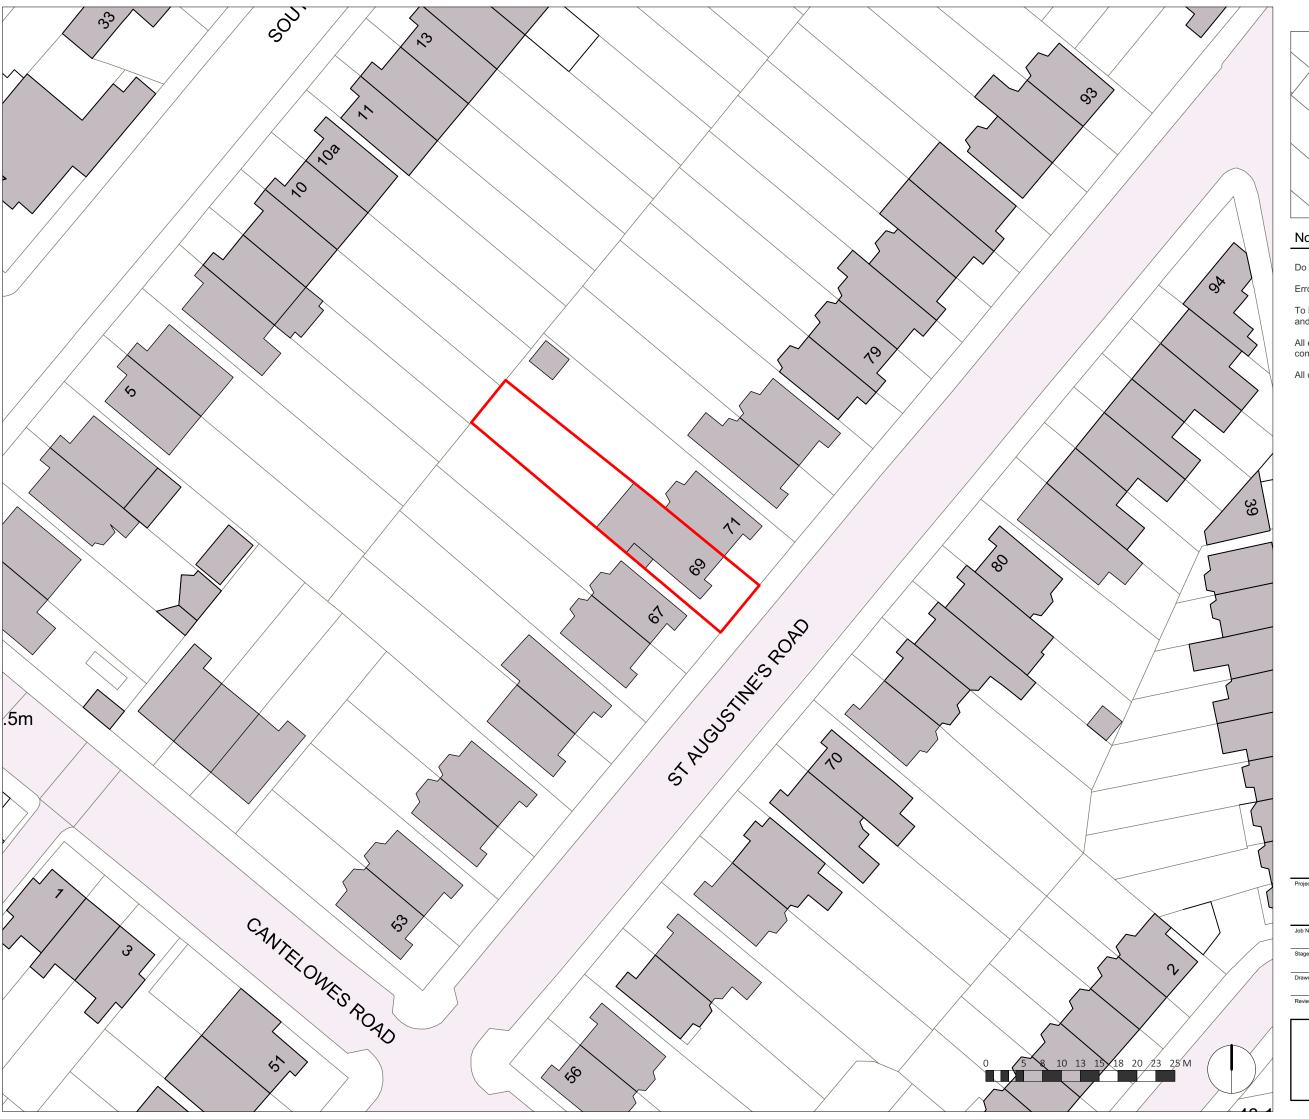

#### Notes

Do not scale from drawings

Errors to be reported immediately to the Architect.

To be read in conjunction with all relevant Architects, Services and Structural Engineers drawings.

All existing site, tree and building information has been compiled from different sources.

All dimensions to be checked on site.

### 69 St. Augustine's Rd, NW1

| Job No.     | Sheet Title                        |
|-------------|------------------------------------|
| 1268        | Existing - Site Plan               |
| Stage       | Scale                              |
| Planning    | 1:500 @ A3                         |
| Drawn By    | Date                               |
| JT          | 22.03.2019                         |
| Reviewed By | CAD File Name                      |
| NL          | 1268 - 69 St.Augustines Road-01-OS |
|             |                                    |