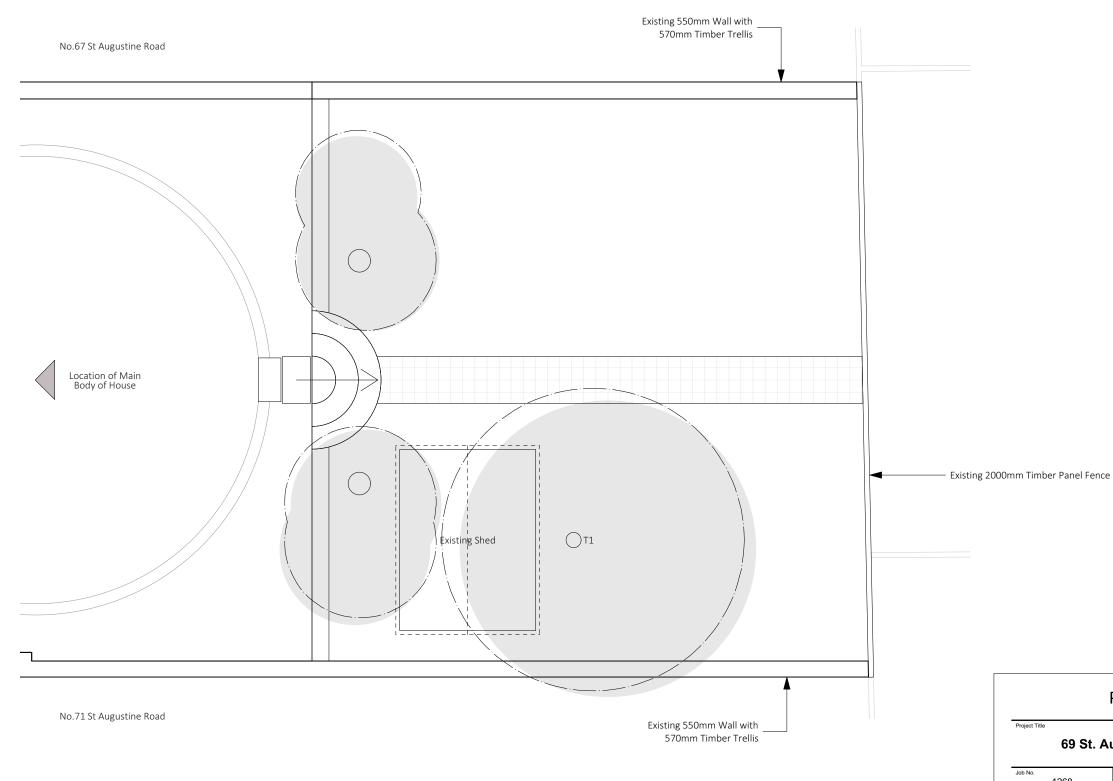

# PLANNING

## 69 St. Augustine's Rd, NW1

| Job No.        | Sheet Title                                         |
|----------------|-----------------------------------------------------|
| 1268           | Existing - Ground Floor Plan                        |
| Stage          | Scale                                               |
| Planning       | 1:50 @ A3                                           |
| Drawn By       | Date                                                |
| JT             | 22.03.2019                                          |
| Reviewed By NL | CAD File Name<br>1268 - 69 St.Augustines Road-01-EP |

#### nicholas lee architects ltd

34A Rosslyn Hill, London NW3 1NH Tel: 020 7435 9315 www.nleearchitects.com

0 0.5 1.0 1.5 2.0 2.5 M