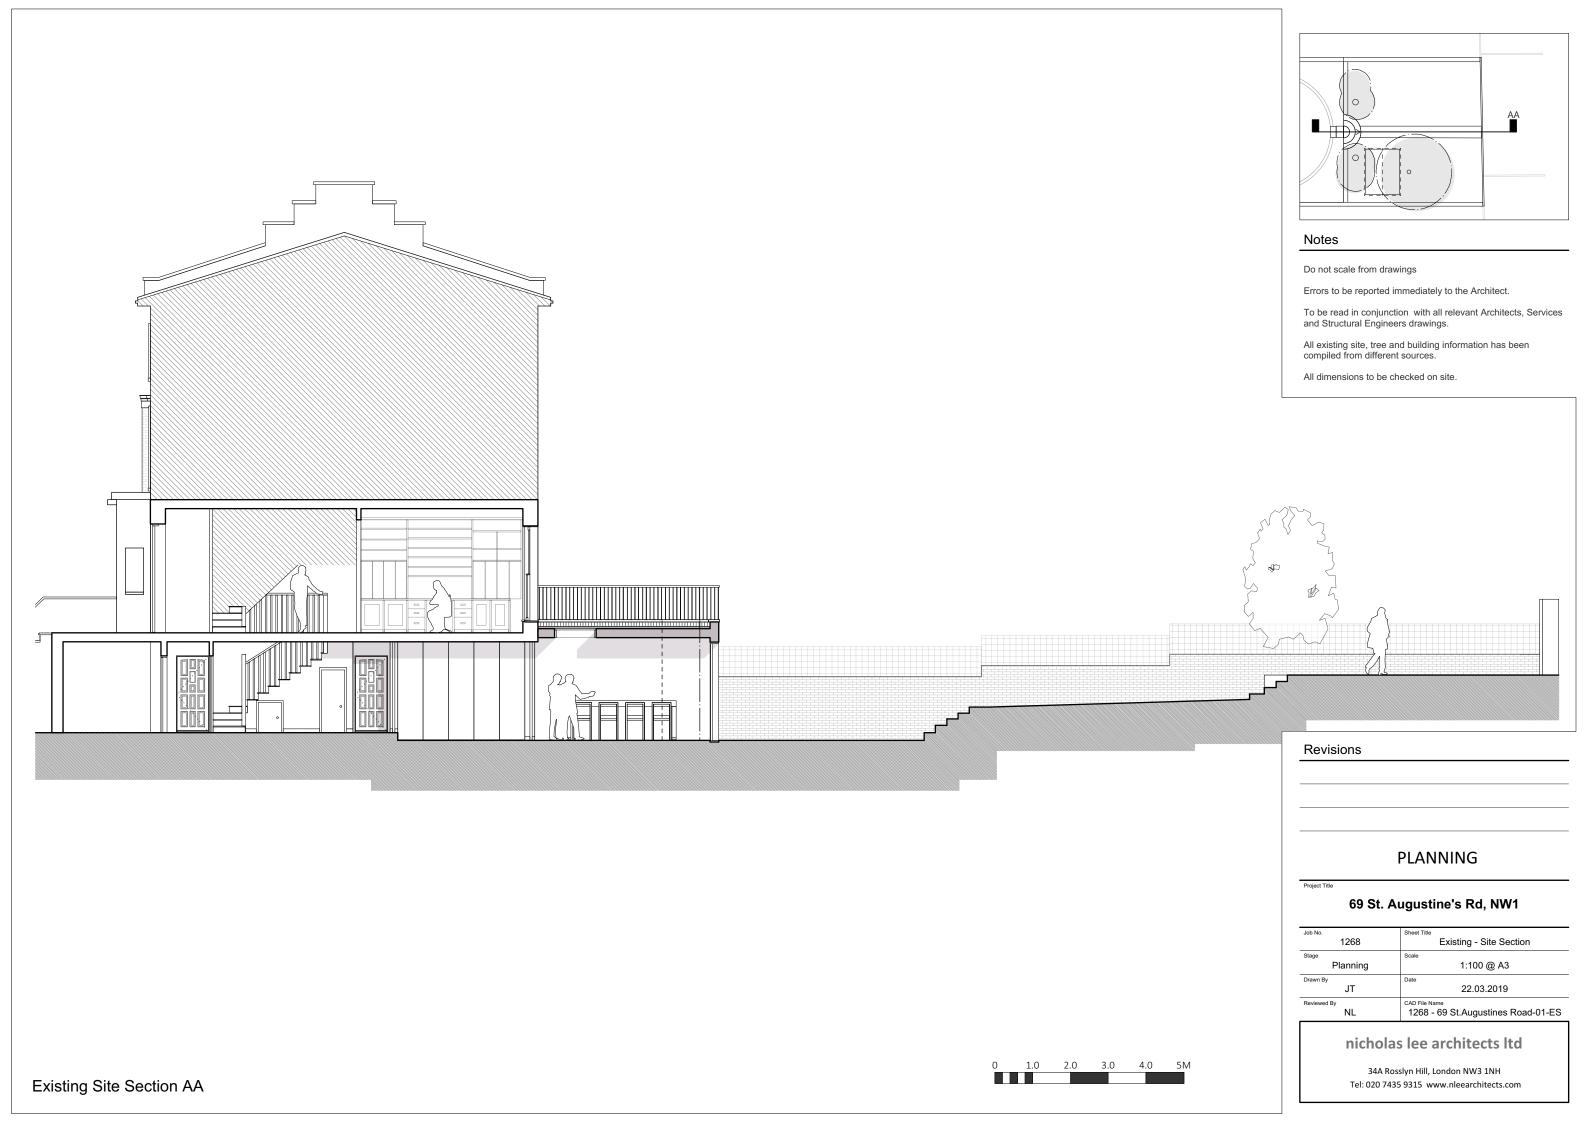

# **PLANNING**

### 69 St. Augustine's Rd, NW1

| Job No.     | Sheet Title                        |
|-------------|------------------------------------|
| 1268        | Existing - Site Plan               |
| Stage       | Scale                              |
| Planning    | 1:500 @ A3                         |
| Drawn By    | Date                               |
| JT          | 22.03.2019                         |
| Reviewed By | CAD File Name                      |
| NL          | 1268 - 69 St.Augustines Road-01-OS |
|             |                                    |

### nicholas lee architects ltd

34A Rosslyn Hill, London NW3 1NH Tel: 020 7435 9315 www.nleearchitects.com