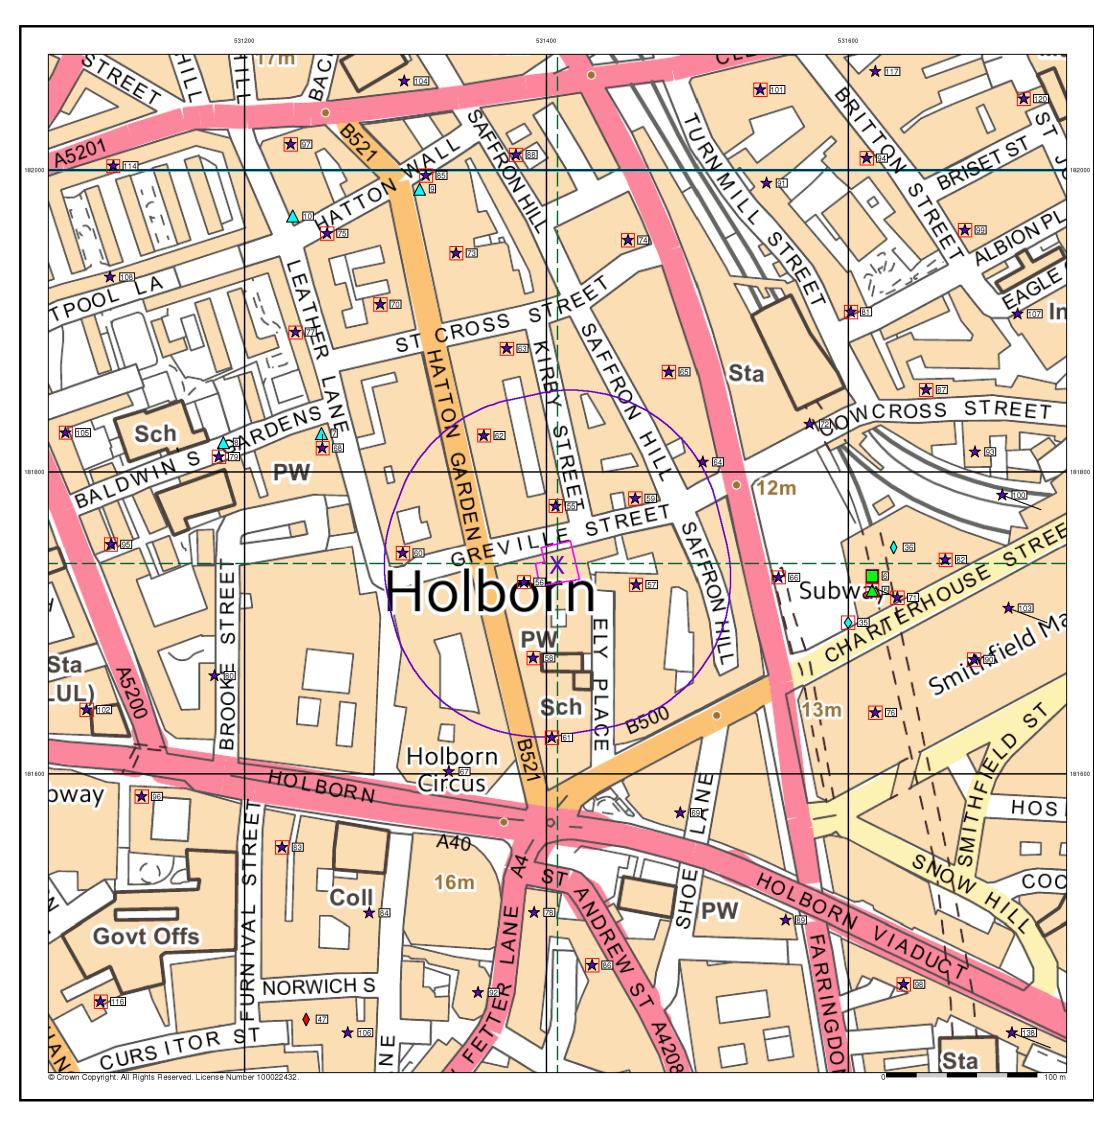

### Site Sensitivity Map - Slice A

### **Order Details**

| Order Number:                             | 77036051_1_1             |
|-------------------------------------------|--------------------------|
| Customer Ref:<br>National Grid Reference: | J15340<br>531410, 181740 |
| Slice:                                    | A                        |
| Site Area (Ha):                           | 0.07                     |
| Search Buffer (m):                        | 1000                     |

Site Details

### Agency and Hydrological (Flood)

- Extreme Flooding from Rivers or Sea without Defences (Zone 2)
- Flooding from Rivers or Sea without Defences (Zone 3)
- Area Benefiting from Flood Defence
- Flood Water Storage Areas
- --- Flood Defence