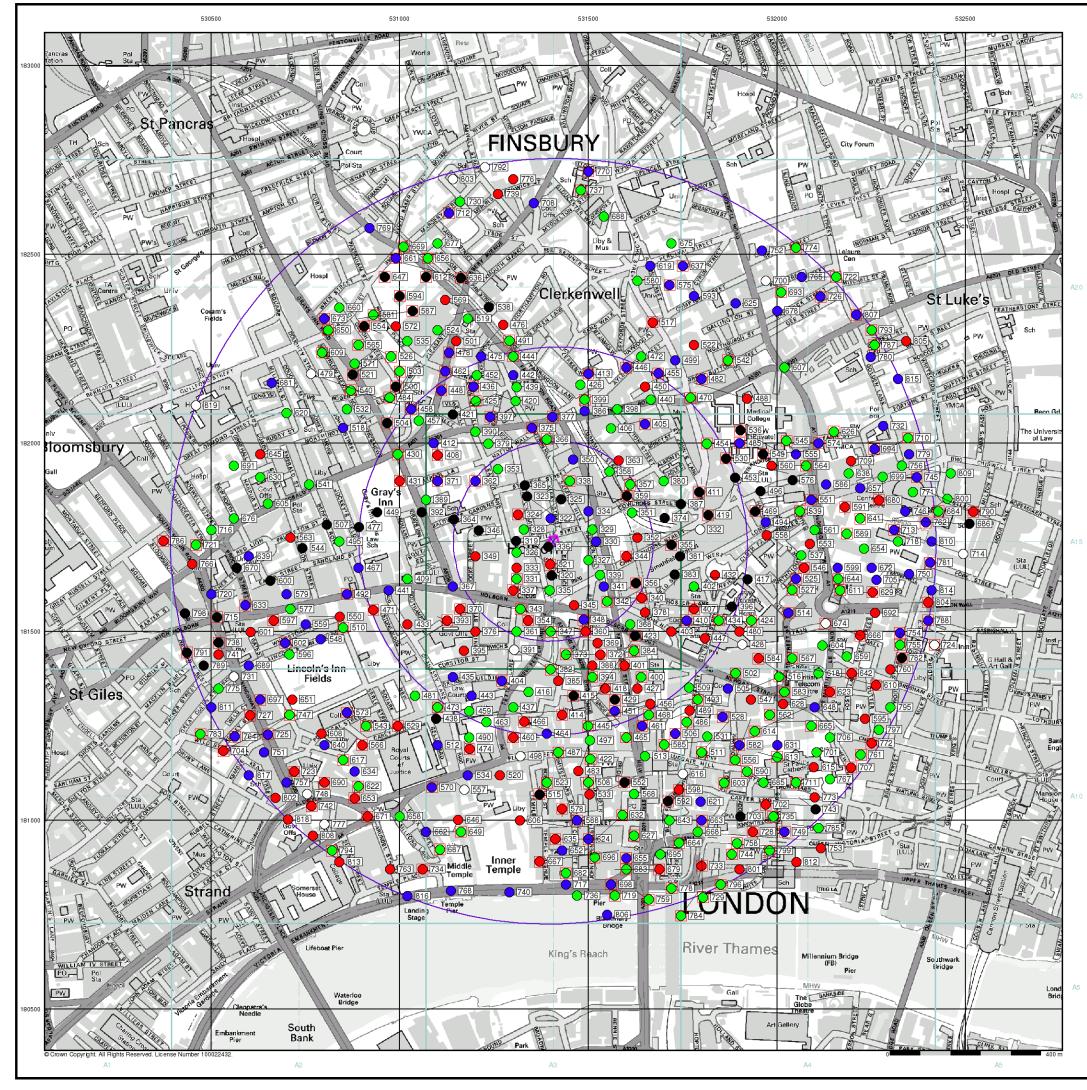

### Agency and Hydrological (Boreholes)

- 😑 BGS Borehole Depth 0 10m
- BGS Borehole Depth 10 30m
- BGS Borehole Depth 30m +
   Confidential
- ⊖ Other

For Borehole information please refer to the Borehole .csv file which accompanied this slice.

A copy of the BGS Borehole Ordering Form is available to download from the Support section of www.envirocheck.co.uk.

## **Borehole Map - Slice A**

### **Order Details**

| Order Number:            | 77036051_1_1   |
|--------------------------|----------------|
| Customer Ref:            | J15340         |
| National Grid Reference: | 531410, 181740 |
| Slice:                   | Α              |
| Site Area (Ha):          | 0.07           |
| Search Buffer (m):       | 1000           |
|                          |                |