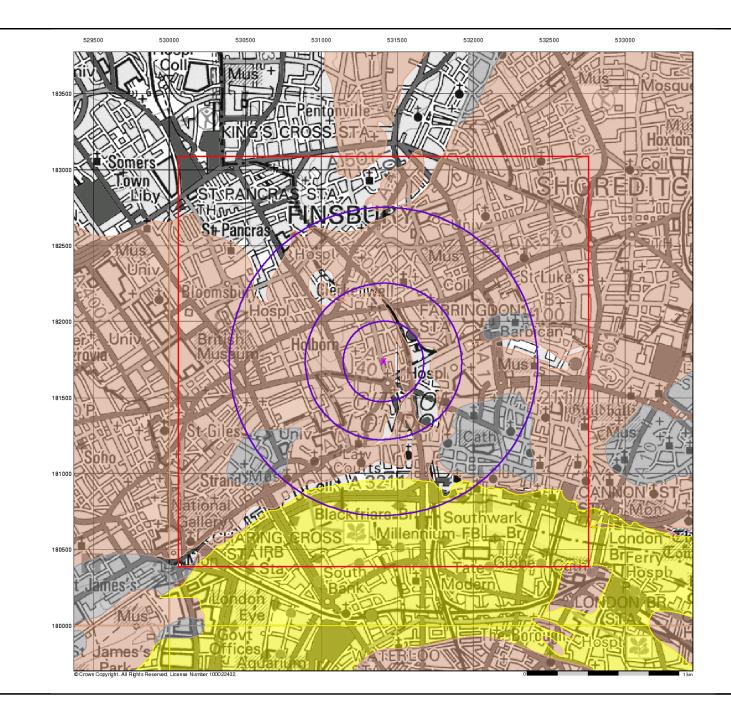

### Agency and Hydrological (Flood)

- Extreme Flooding from Rivers or Sea without Defences (Zone 2)
- Flooding from Rivers or Sea without Defences (Zone 3)
- Area Benefiting from Flood Defence
- Flood Water Storage Areas
- --- Flood Defence

# Flood Map - Slice A

### **Order Details**

| 0.00.00                 |                  |
|-------------------------|------------------|
| Order Number:           | 77036051_1_1     |
| Customer Ref:           | J15340           |
| National Grid Reference | : 531410, 181740 |
| Slice:                  | A                |
| Site Area (Ha):         | 0.07             |
| Search Buffer (m):      | 1000             |
|                         |                  |