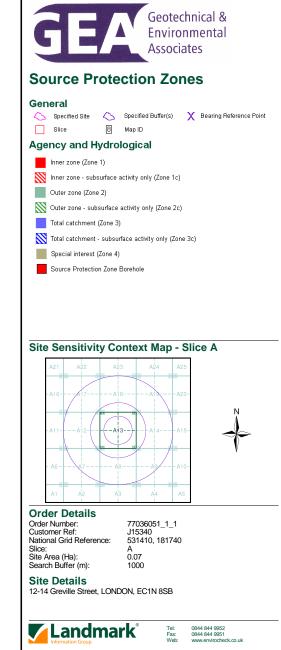

#### General Specified Site Specified Buffer(s) X Bearing Reference Point Map ID Several of Type at Location

### **Order Details**

| Order Number:                             | 77036051_1_1             |
|-------------------------------------------|--------------------------|
| Customer Ref:<br>National Grid Reference: | J15340<br>531410, 181740 |
| Slice:                                    | A                        |
| Site Area (Ha):                           | 0.07                     |
| Search Buffer (m):                        | 1000                     |

Site Details