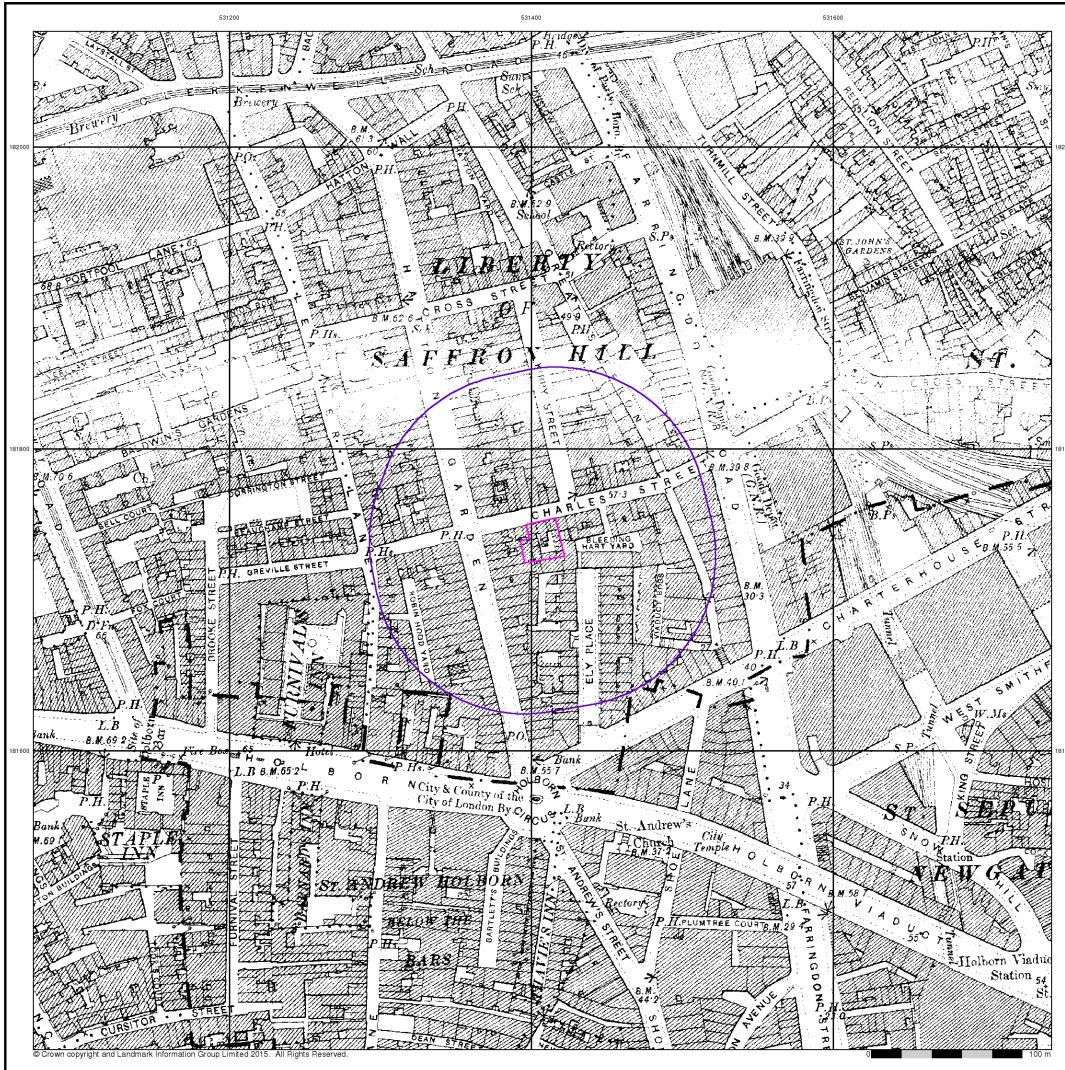

## Historical Map - Segment A13

### **Order Details**

Order Number:77036051\_1\_1Customer Ref:J15340National Grid Reference:531410, 181740Slice:ASite Area (Ha):0.07Search Buffer (m):100

London

Published 1896