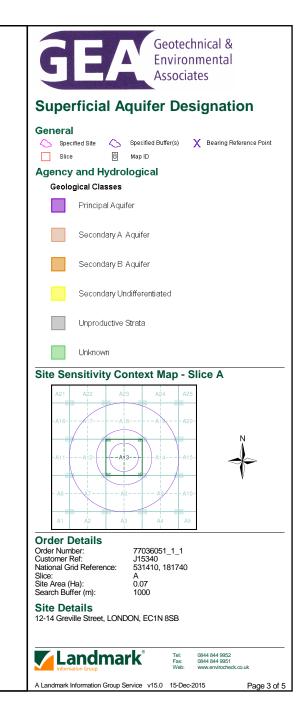

#### General Specified Site Specified Buffer(s) X Bearing Reference Point Map ID Several of Type at Location

### **Order Details**

| Order Number:                             | 77036051_1_1             |
|-------------------------------------------|--------------------------|
| Customer Ref:<br>National Grid Reference: | J15340<br>531410, 181740 |
| Slice:                                    | A                        |
| Site Area (Ha):                           | 0.07                     |
| Search Buffer (m):                        | 1000                     |

Site Details