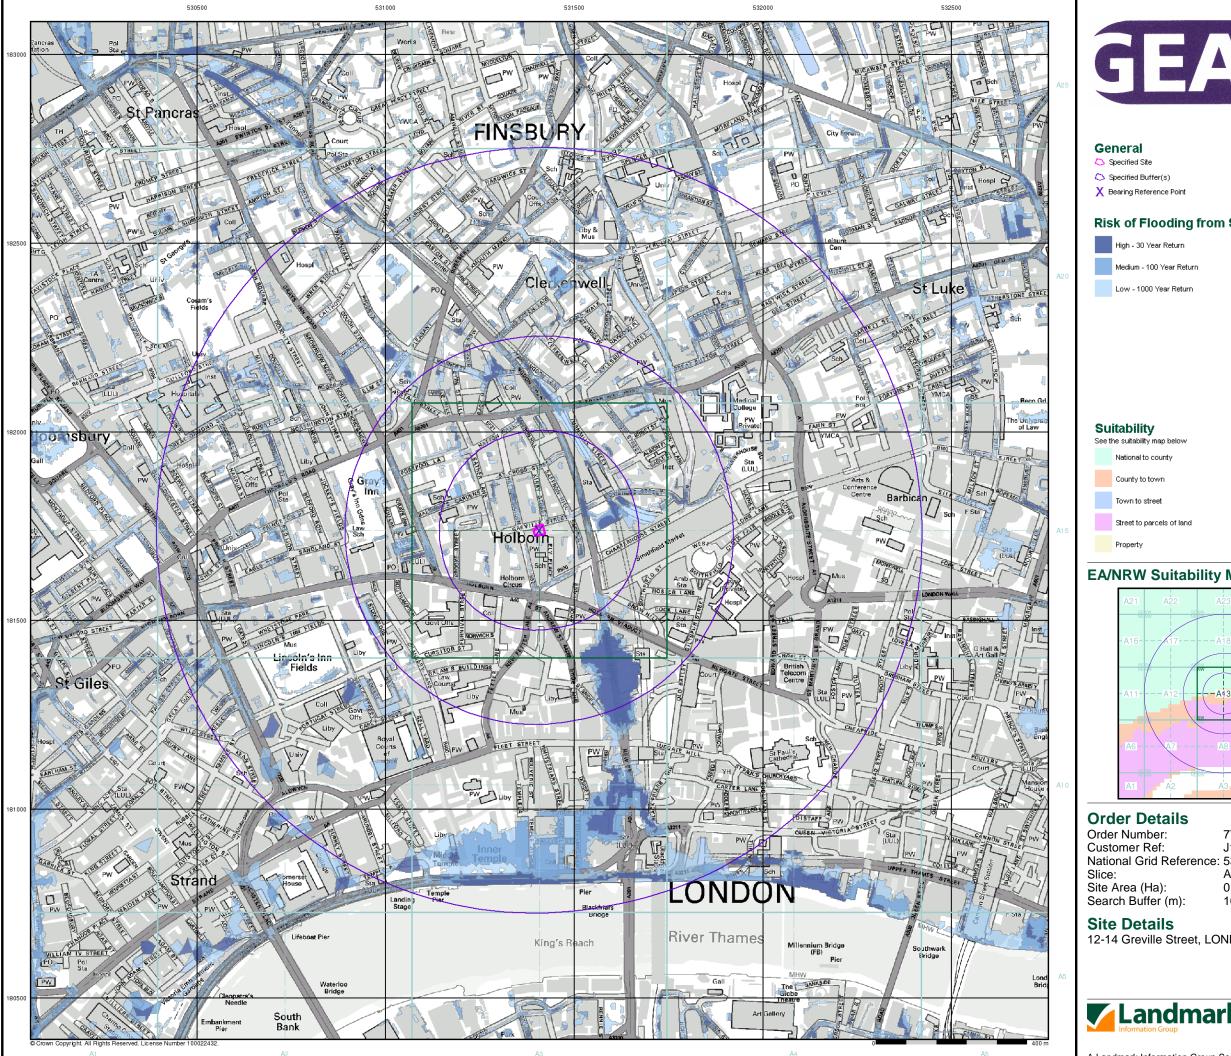

### Agency and Hydrological (Flood)

- Extreme Flooding from Rivers or Sea without Defences (Zone 2)
- Flooding from Rivers or Sea without Defences (Zone 3)
- Area Benefiting from Flood Defence
- Flood Water Storage Areas
- --- Flood Defence

# Flood Map - Slice A

### **Order Details**

| 0.00.00                 |                  |
|-------------------------|------------------|
| Order Number:           | 77036051_1_1     |
| Customer Ref:           | J15340           |
| National Grid Reference | : 531410, 181740 |
| Slice:                  | A                |
| Site Area (Ha):         | 0.07             |
| Search Buffer (m):      | 1000             |
|                         |                  |

#### General Specified Site Specified Buffer(s) X Bearing Reference Point Map ID Several of Type at Location