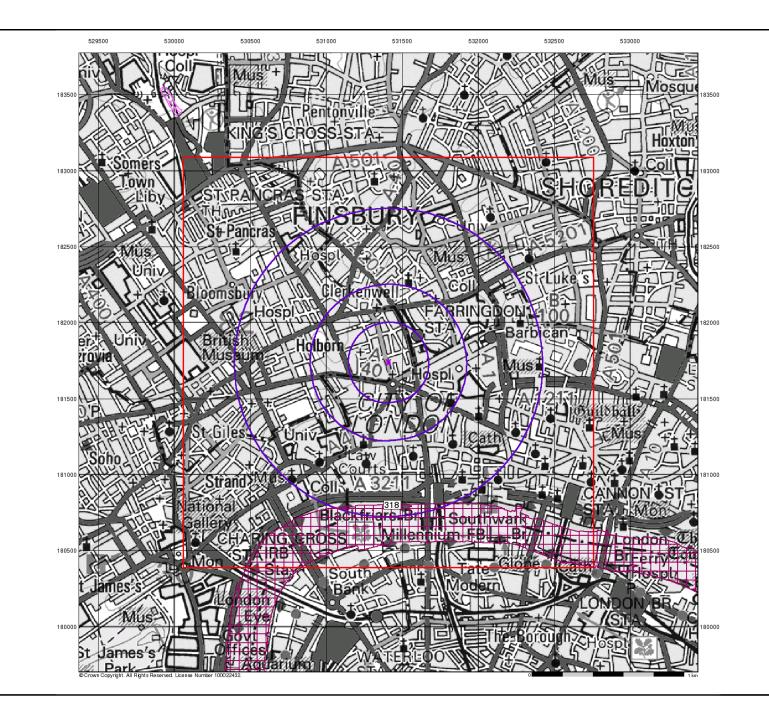

### Site Sensitivity Map - Slice A

### **Order Details**

| Order Number:                             | 77036051_1_1             |
|-------------------------------------------|--------------------------|
| Customer Ref:<br>National Grid Reference: | J15340<br>531410, 181740 |
| Slice:                                    | A                        |
| Site Area (Ha):                           | 0.07                     |
| Search Buffer (m):                        | 1000                     |

Site Details