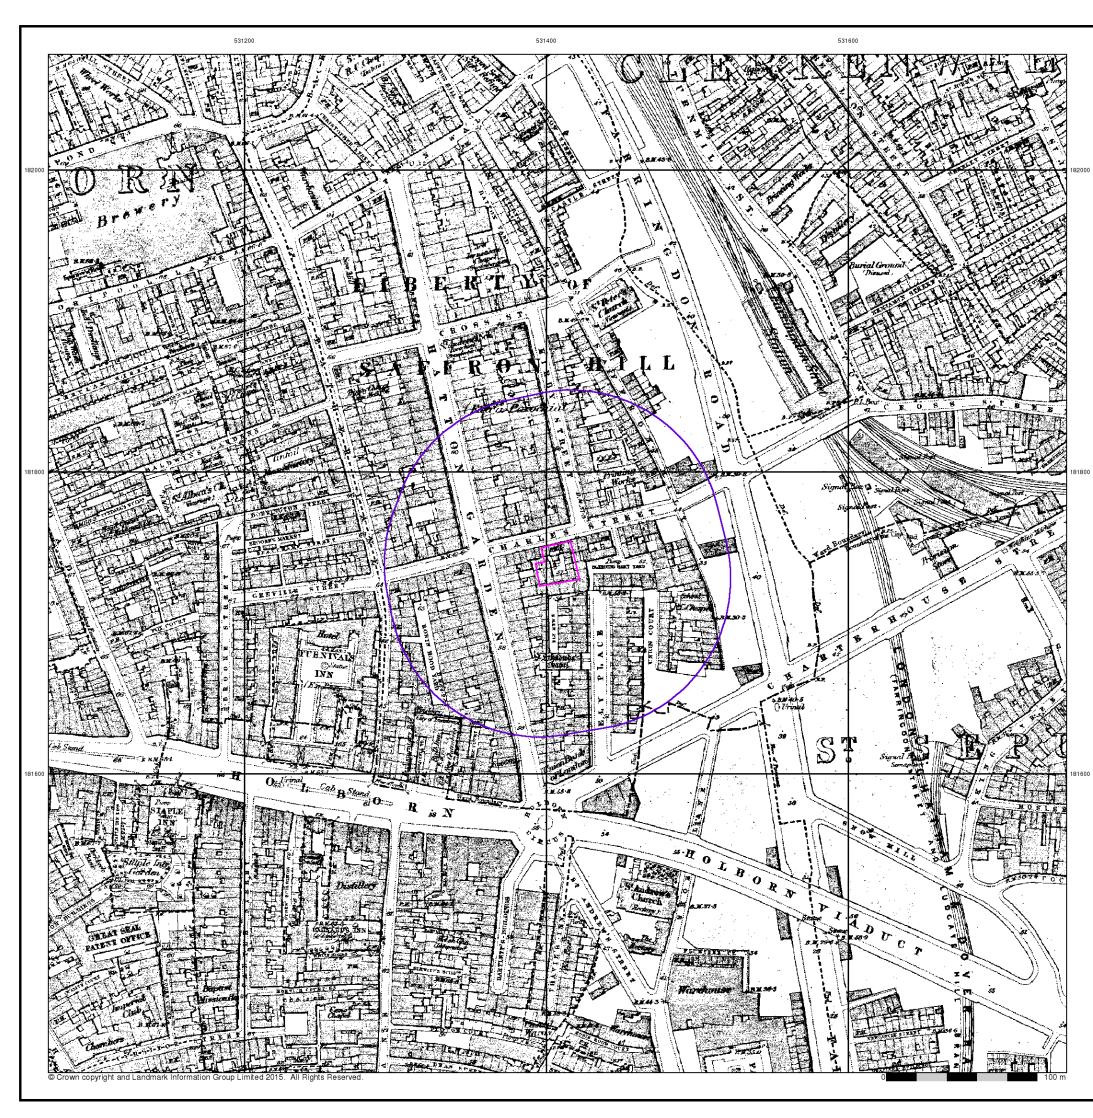

## Historical Map - Segment A13

### **Order Details**

Order Number:77036051\_1\_1Customer Ref:J15340National Grid Reference:531410, 181740Slice:ASite Area (Ha):0.07Search Buffer (m):100

London

Published 1896