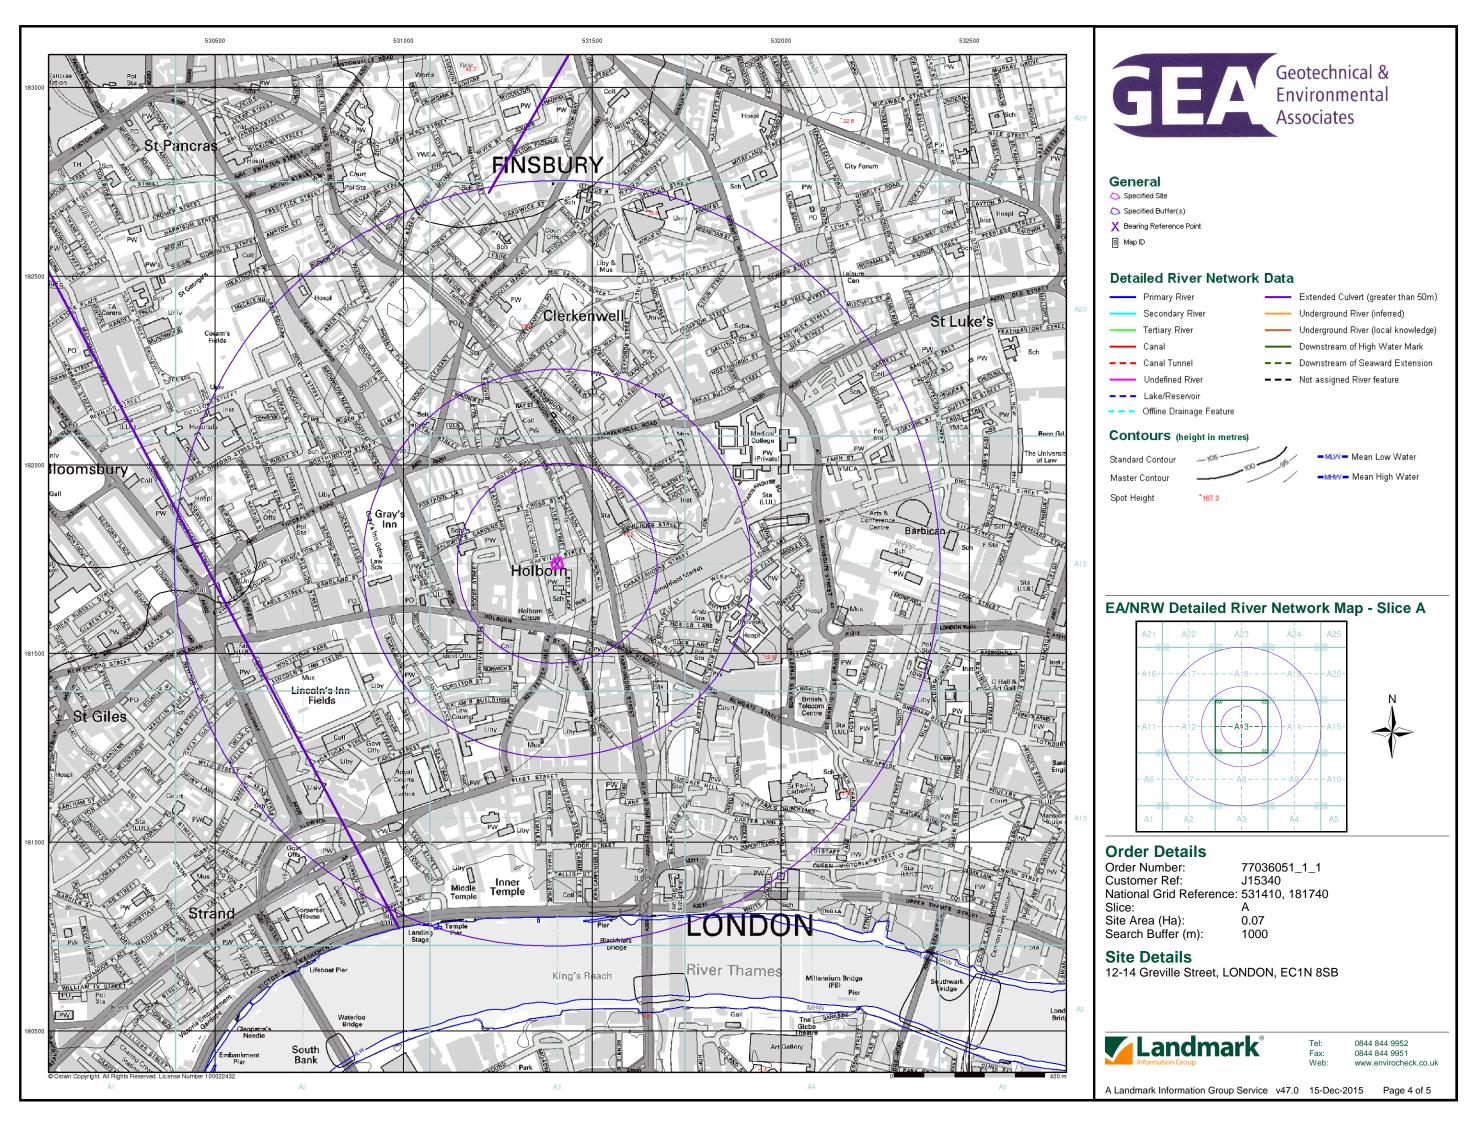

### Site Sensitivity Map - Slice A

### **Order Details**

| Order Number:                             | 77036051_1_1             |
|-------------------------------------------|--------------------------|
| Customer Ref:<br>National Grid Reference: | J15340<br>531410, 181740 |
| Slice:                                    | A                        |
| Site Area (Ha):                           | 0.07                     |
| Search Buffer (m):                        | 1000                     |

Site Details

#### General Specified Site Specified Buffer(s) X Bearing Reference Point Map ID Several of Type at Location