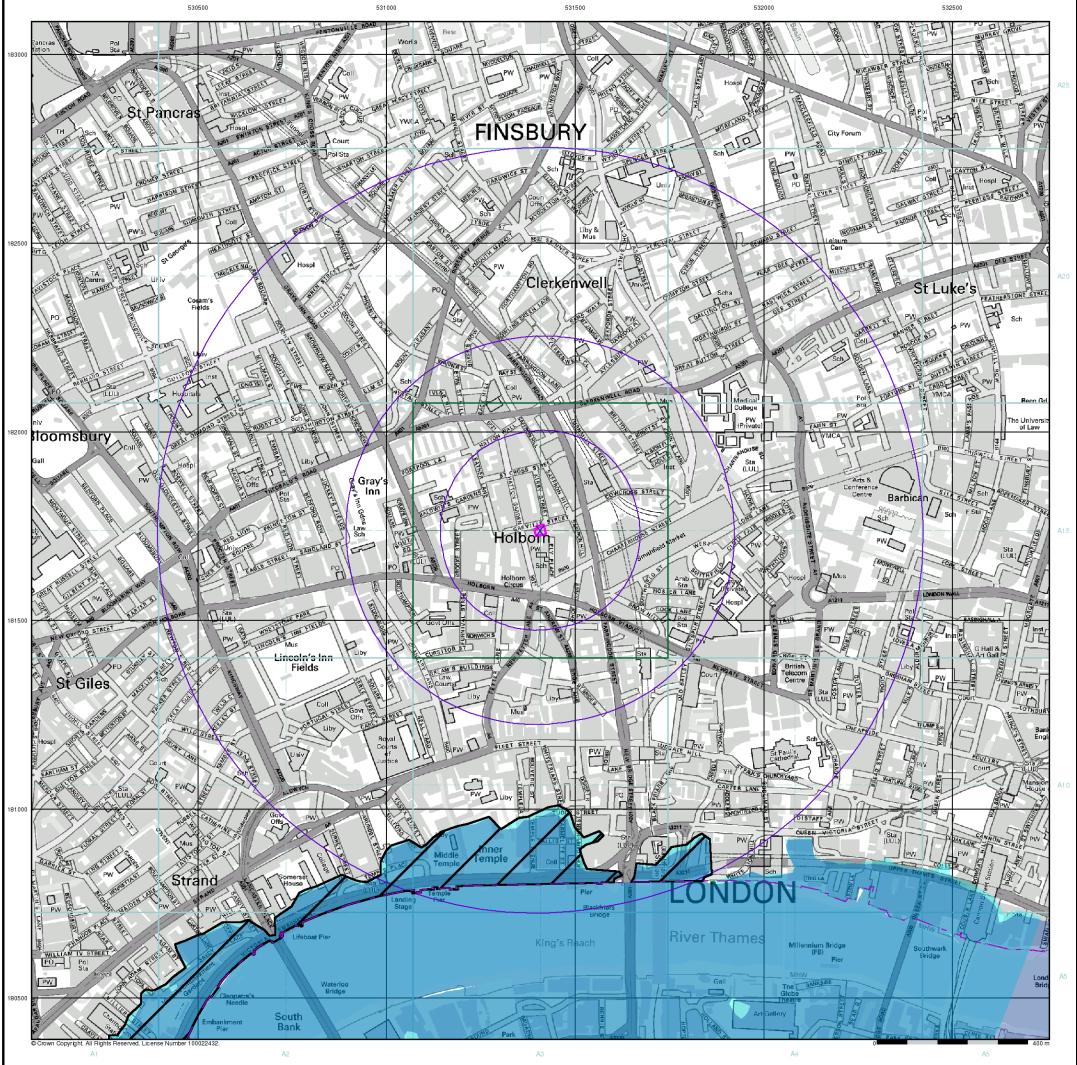

### Site Sensitivity Map - Slice A

### **Order Details**

| Order Number:                             | 77036051_1_1             |
|-------------------------------------------|--------------------------|
| Customer Ref:<br>National Grid Reference: | J15340<br>531410, 181740 |
| Slice:                                    | A                        |
| Site Area (Ha):                           | 0.07                     |
| Search Buffer (m):                        | 1000                     |

### Agency and Hydrological (Flood)

- Extreme Flooding from Rivers or Sea without Defences (Zone 2)
- Flooding from Rivers or Sea without Defences (Zone 3)
- Area Benefiting from Flood Defence
- Flood Water Storage Areas
- --- Flood Defence