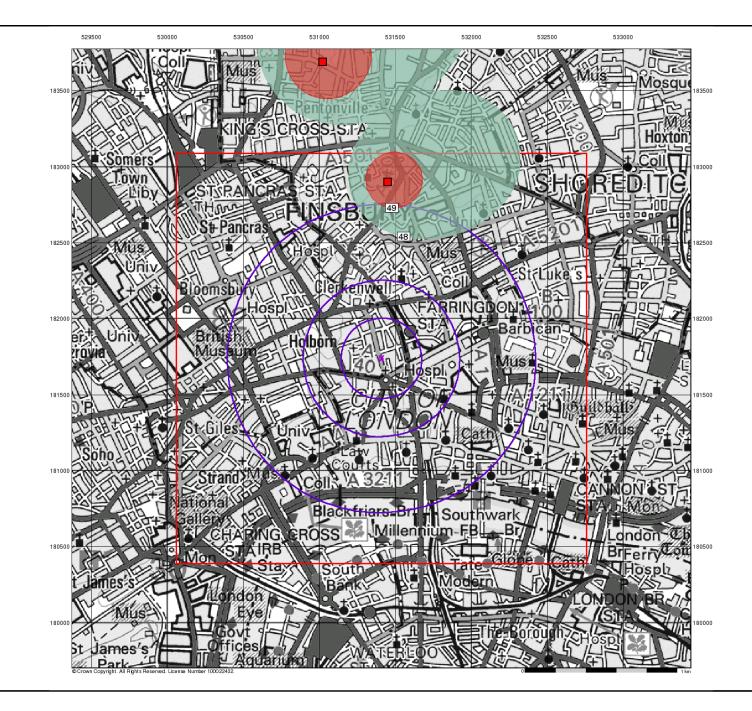

### Site Sensitivity Map - Slice A

### **Order Details**

| Order Number:                             | 77036051_1_1             |
|-------------------------------------------|--------------------------|
| Customer Ref:<br>National Grid Reference: | J15340<br>531410, 181740 |
| Slice:                                    | A                        |
| Site Area (Ha):                           | 0.07                     |
| Search Buffer (m):                        | 1000                     |

Site Details