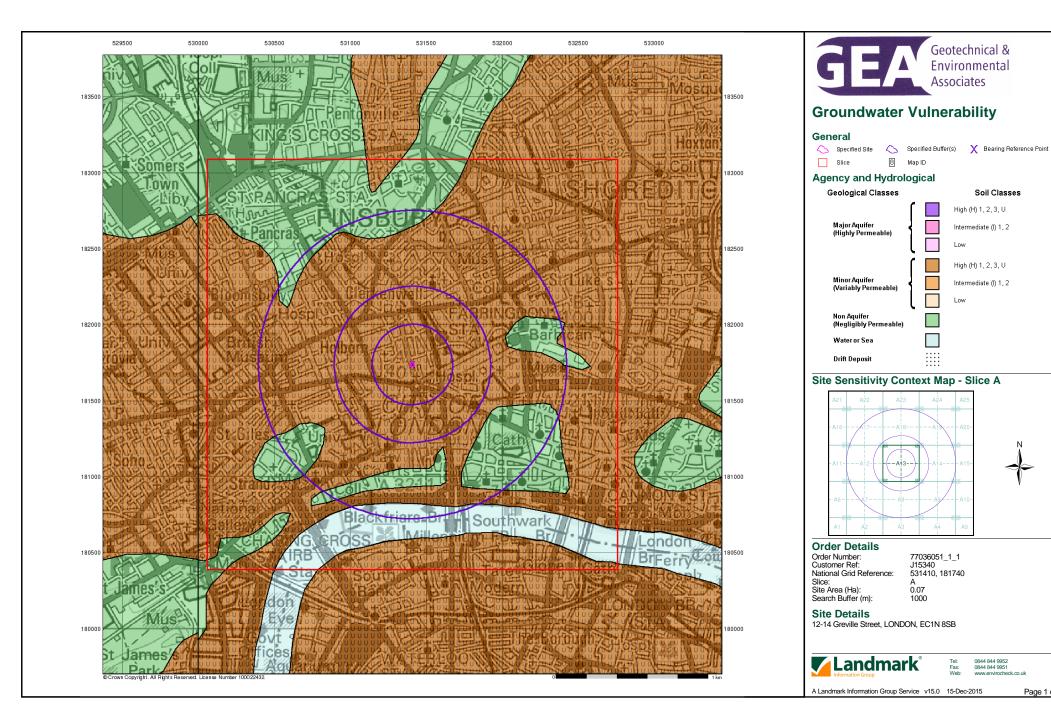

### Site Sensitivity Map - Slice A

### **Order Details**

| Order Number:                             | 77036051_1_1             |
|-------------------------------------------|--------------------------|
| Customer Ref:<br>National Grid Reference: | J15340<br>531410, 181740 |
| Slice:                                    | A                        |
| Site Area (Ha):                           | 0.07                     |
| Search Buffer (m):                        | 1000                     |

Site Details

### Agency and Hydrological (Flood)

- Extreme Flooding from Rivers or Sea without Defences (Zone 2)
- Flooding from Rivers or Sea without Defences (Zone 3)
- Area Benefiting from Flood Defence
- Flood Water Storage Areas
- --- Flood Defence

#### General Specified Site Specified Buffer(s) X Bearing Reference Point Map ID Several of Type at Location