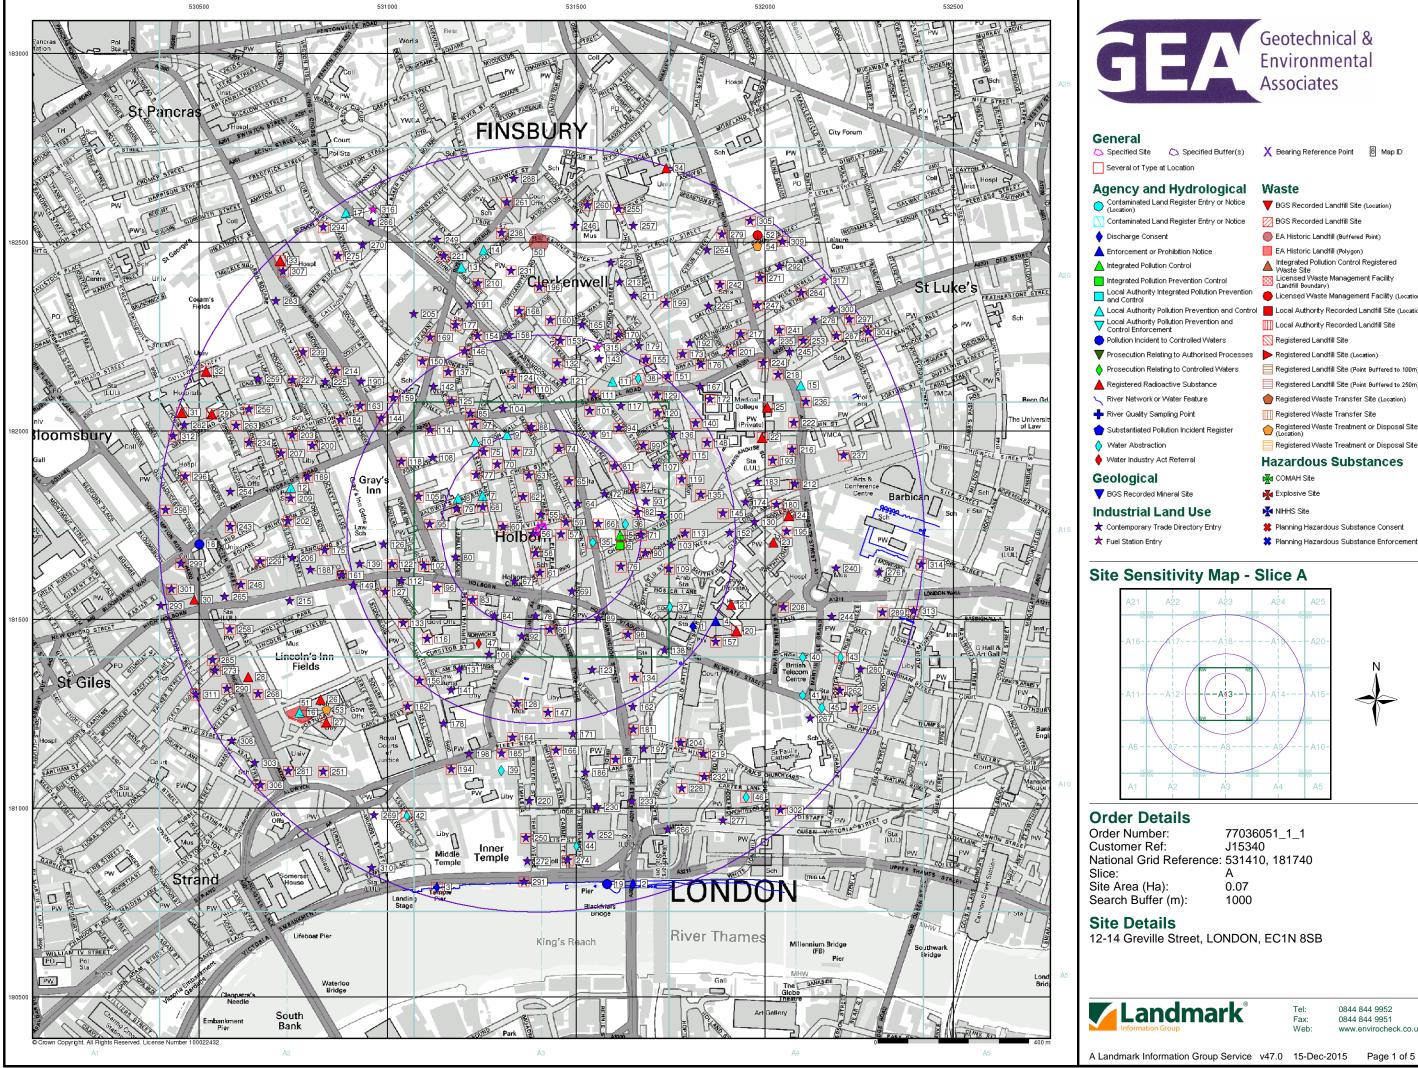

### Site Sensitivity Map - Slice A

### **Order Details**

| Order Number:                             | 77036051_1_1             |
|-------------------------------------------|--------------------------|
| Customer Ref:<br>National Grid Reference: | J15340<br>531410, 181740 |
| Slice:                                    | A                        |
| Site Area (Ha):                           | 0.07                     |
| Search Buffer (m):                        | 1000                     |

#### General Specified Site Specified Buffer(s) X Bearing Reference Point Map ID Several of Type at Location