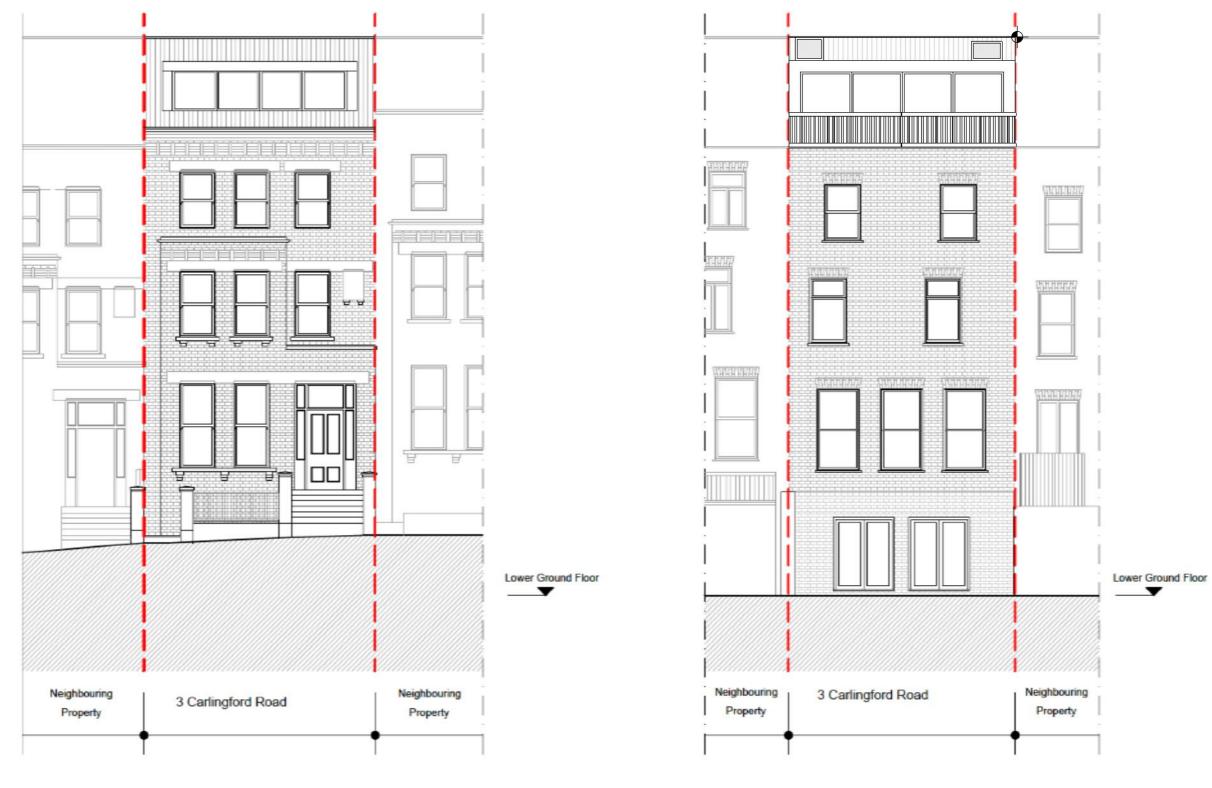

Front Elevation

**Rear Elevation** 

| Front & Rear Elevations - As Built |                    | REVISIONS                  |     |  |
|------------------------------------|--------------------|----------------------------|-----|--|
|                                    | 1:100 on A3        | MM/DD/YY REMARKS           | - O |  |
|                                    |                    | 1  27/03/2019  002    2 // |     |  |
|                                    | 3 Carlingford Road | 3//                        | -   |  |
|                                    | J cumisiona rioua  |                            |     |  |

Front Elevation

Rear Elevation

| Front & Rear Elevations - Pre Built |                    | REVISIONS    |         |   |
|-------------------------------------|--------------------|--------------|---------|---|
|                                     | 1:100 on A3        | MM/DD/YY     | REMARKS |   |
|                                     |                    | 1 27/03/2019 | 002     |   |
|                                     | 2                  | 2//          |         |   |
|                                     |                    | 3//          |         | _ |
|                                     | 3 Carlingford Road |              |         | 4 |
|                                     | t                  | 5//          |         |   |