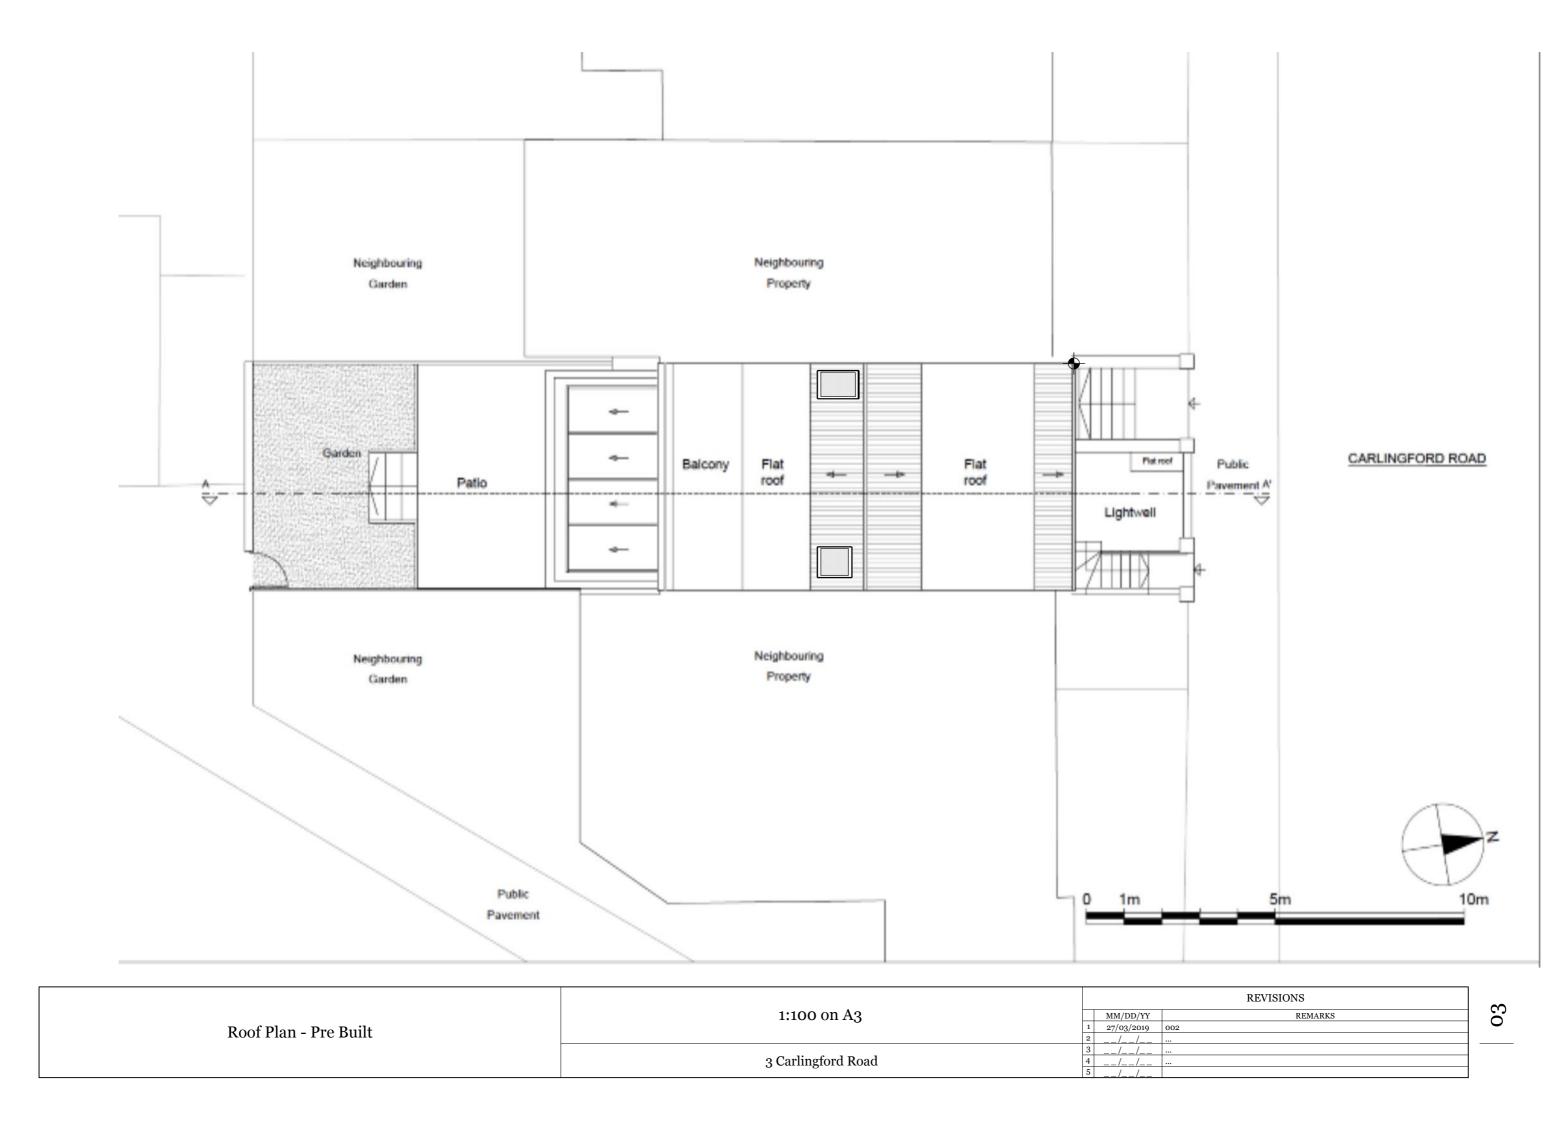

| Site Plan (A3) |                    |   |            |     |
|----------------|--------------------|---|------------|-----|
|                |                    |   | MM/DD/YY   |     |
|                |                    | 1 | 27/03/2019 | 002 |
|                |                    | 2 | //         |     |
|                | 3 Carlingford Road |   | //         |     |
|                |                    |   | //         |     |
|                |                    |   | //         |     |