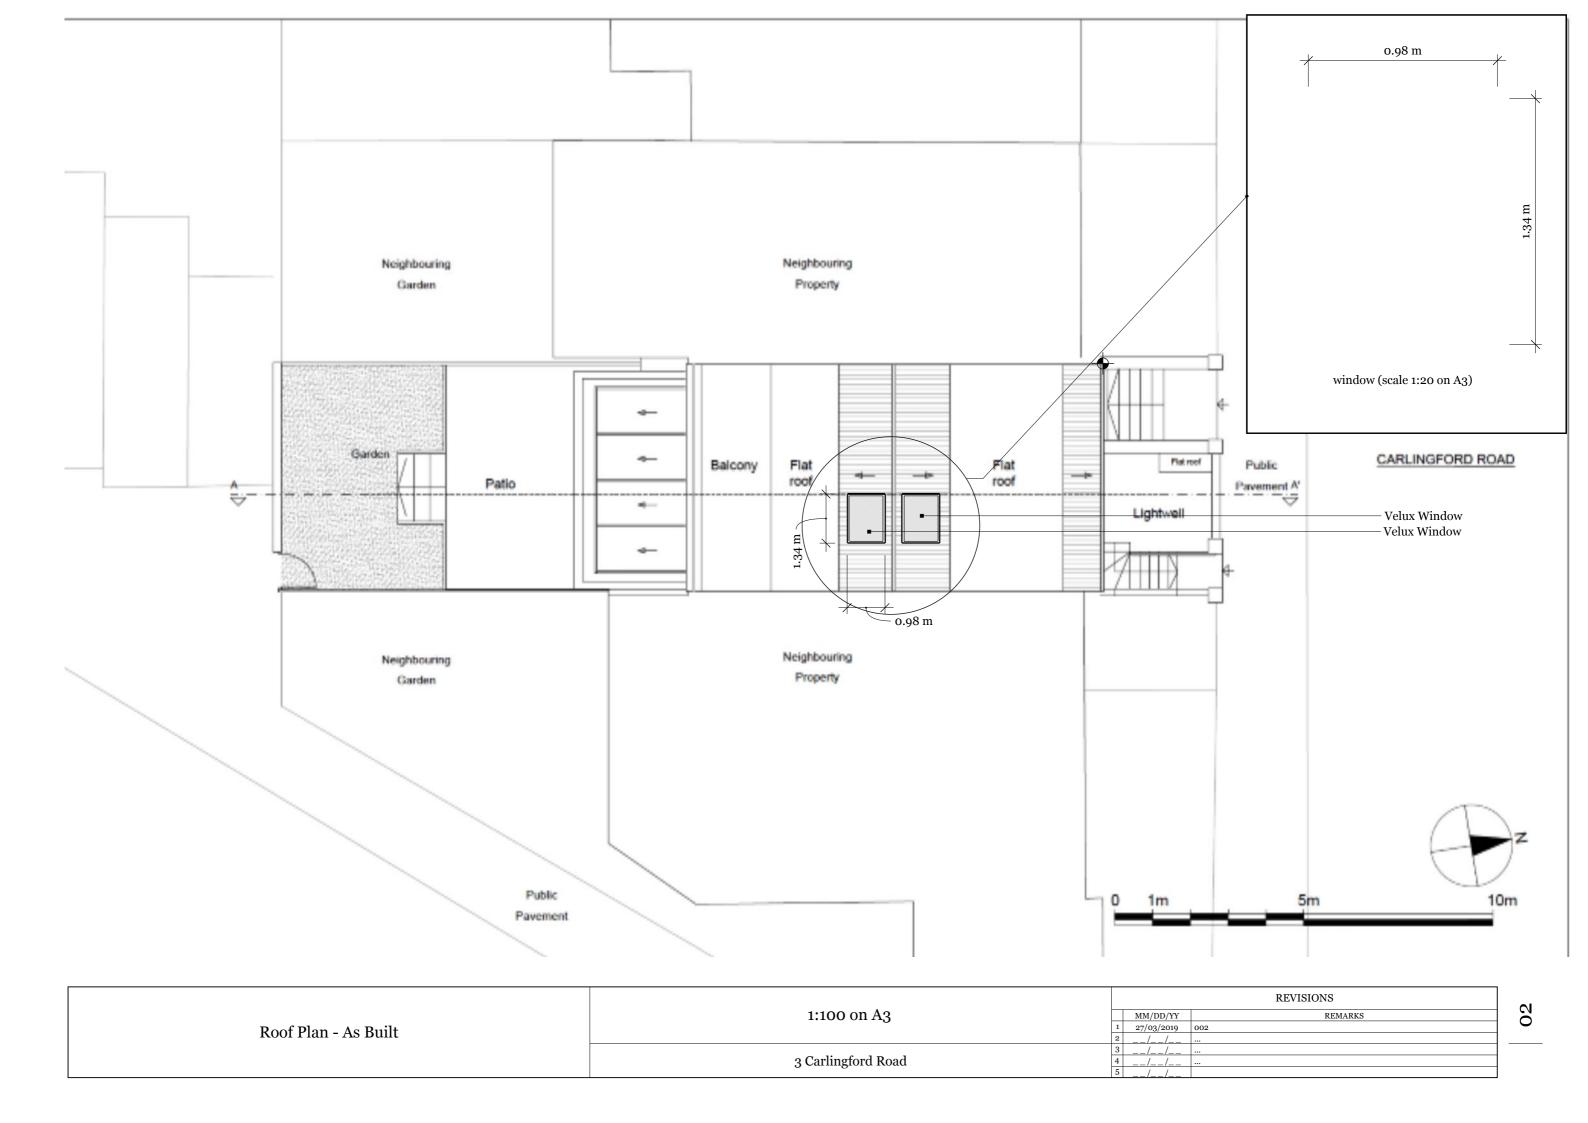

| Site Plan (A3) |                    |   |            |     |
|----------------|--------------------|---|------------|-----|
|                |                    |   | MM/DD/YY   |     |
|                |                    | 1 | 27/03/2019 | 002 |
|                |                    | 2 | //         |     |
|                | 3 Carlingford Road |   | //         |     |
|                |                    |   | //         |     |
|                |                    |   | //         |     |