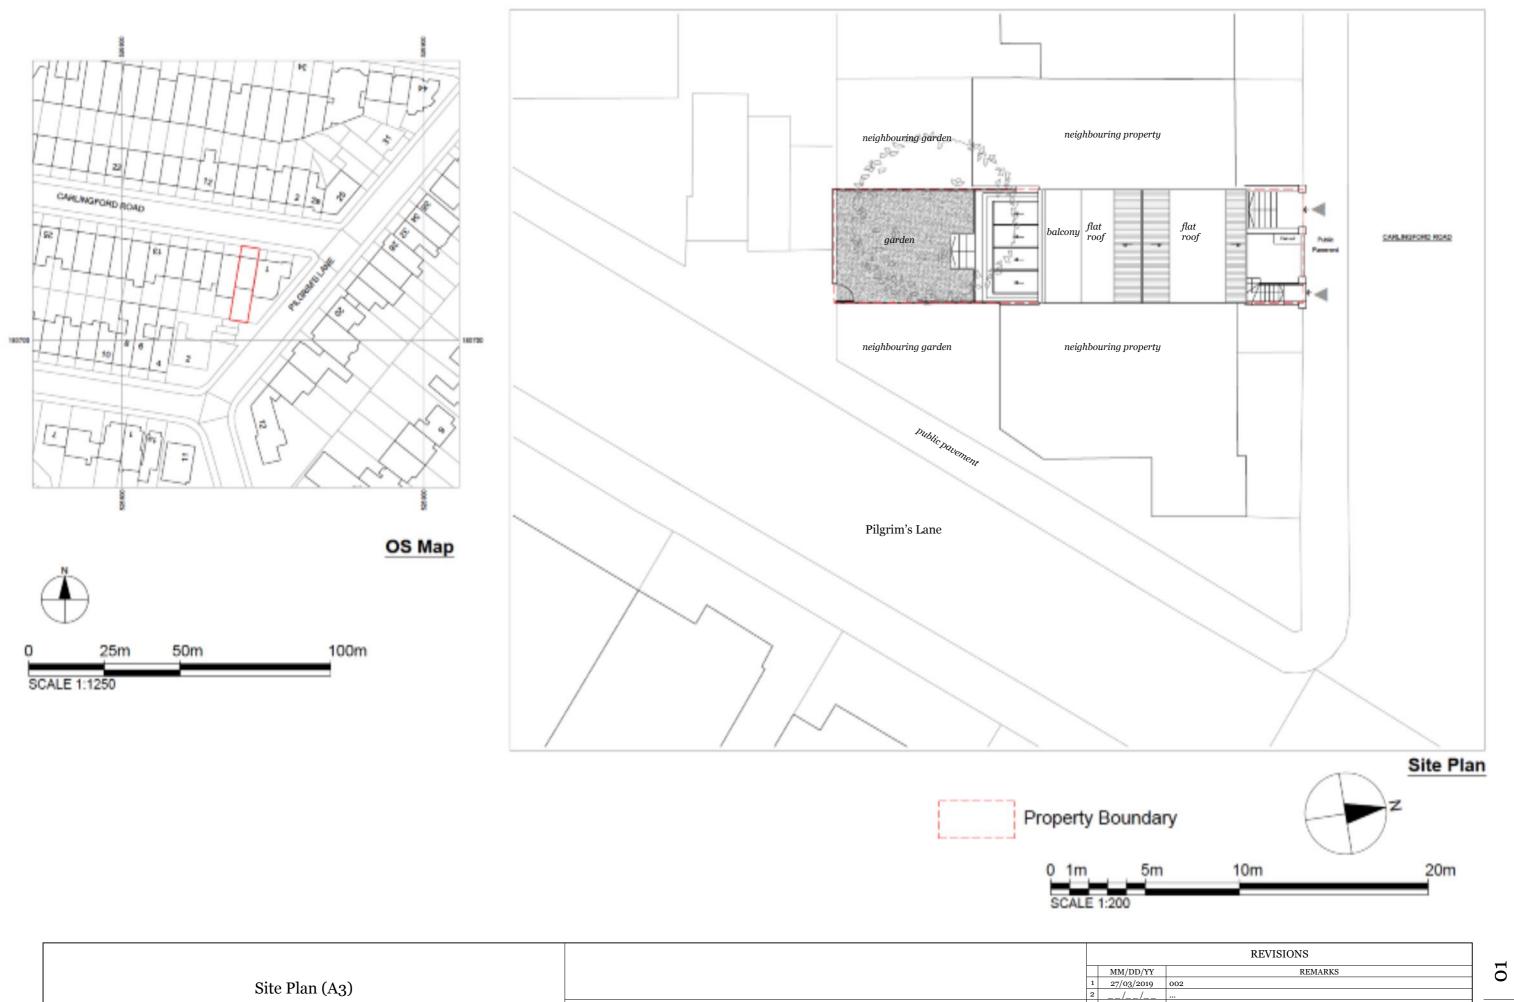

| Site Plan (A3) |                    |   |            |     |
|----------------|--------------------|---|------------|-----|
|                |                    |   | MM/DD/YY   |     |
|                |                    | 1 | 27/03/2019 | 002 |
|                |                    | 2 | //         |     |
|                | 3 Carlingford Road |   | //         |     |
|                |                    |   | //         |     |
|                |                    |   | //         |     |