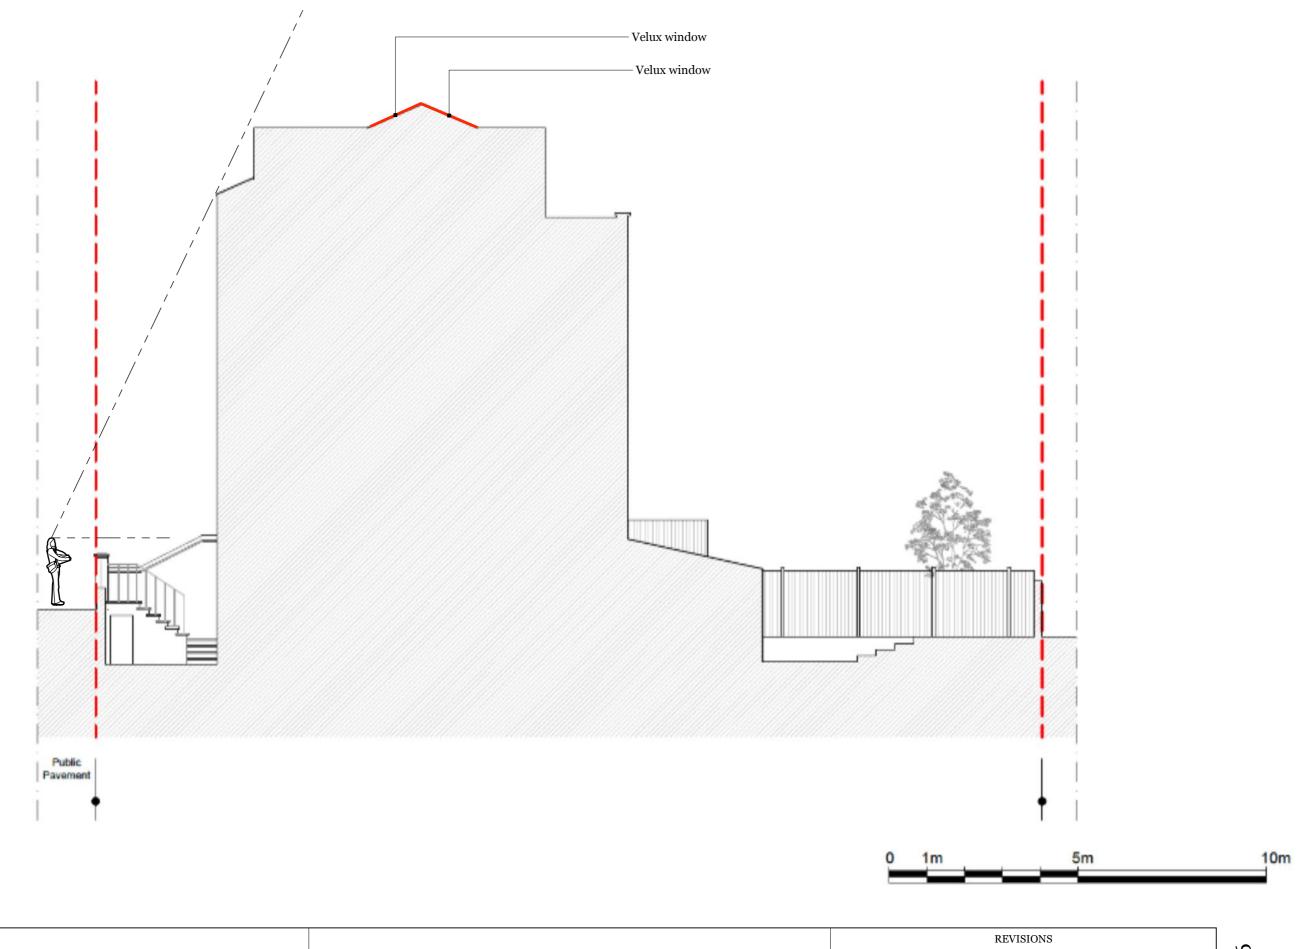

| Section cut |                    |   |            |     |
|-------------|--------------------|---|------------|-----|
|             | 1:100 on A3        |   | MM/DD/YY   |     |
|             |                    | 1 | 27/03/2019 | 002 |
|             |                    | 2 | //         |     |
|             | 3 Carlingford Road | 3 | /_/        |     |
|             |                    | 4 | //         |     |
|             |                    | 5 | /_/        |     |