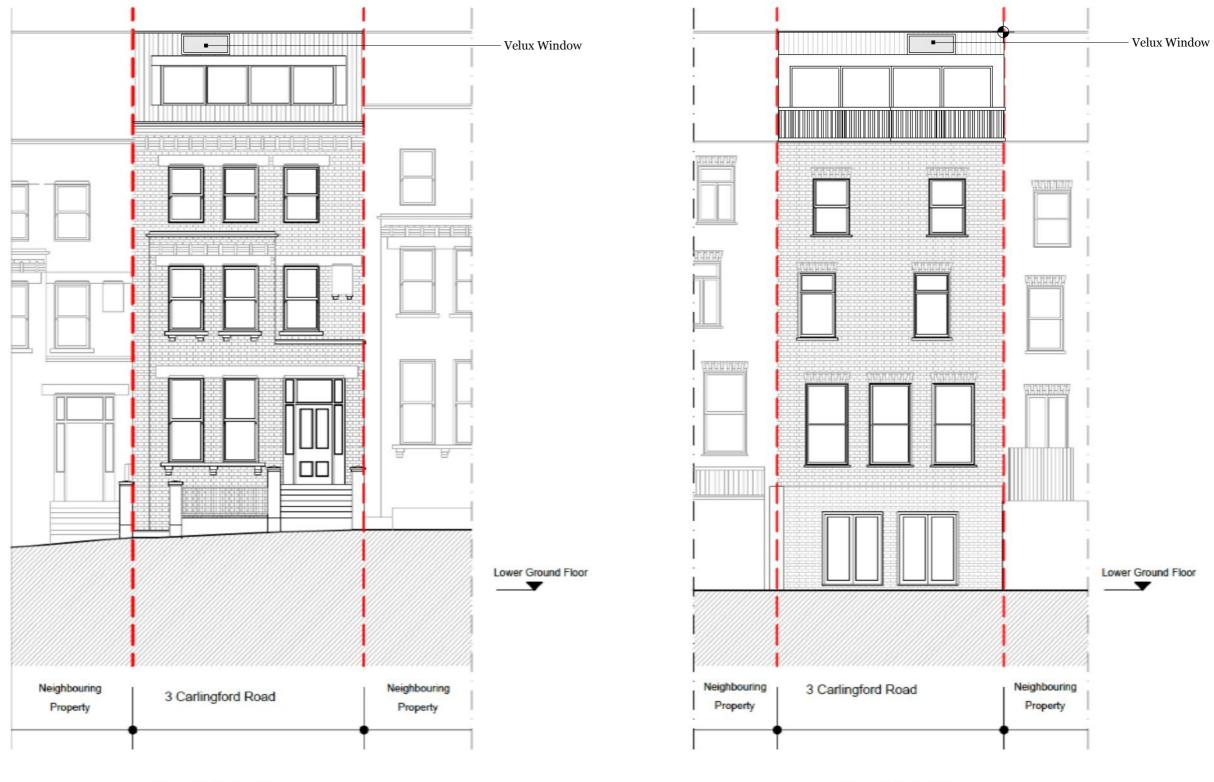

Front Elevation

**Rear Elevation** 

| Front & Rear Elevations - As Built |                    | REVISIONS                  |     |  |
|------------------------------------|--------------------|----------------------------|-----|--|
|                                    | 1:100 on A3        | MM/DD/YY REMARKS           | - O |  |
|                                    |                    | 1  27/03/2019  002    2 // |     |  |
|                                    | 3 Carlingford Road | 3//                        | -   |  |
|                                    | J cumisiona rioua  |                            |     |  |

Front Elevation

Rear Elevation

| Front & Rear Elevations - Pre Built |                    | REVISIONS    |         |   |
|-------------------------------------|--------------------|--------------|---------|---|
|                                     | 1:100 on A3        | MM/DD/YY     | REMARKS |   |
|                                     |                    | 1 27/03/2019 | 002     |   |
|                                     | 2                  | 2//          |         |   |
|                                     |                    | 3//          |         | _ |
|                                     | 3 Carlingford Road |              |         | 4 |
|                                     | t                  | 5//          |         |   |