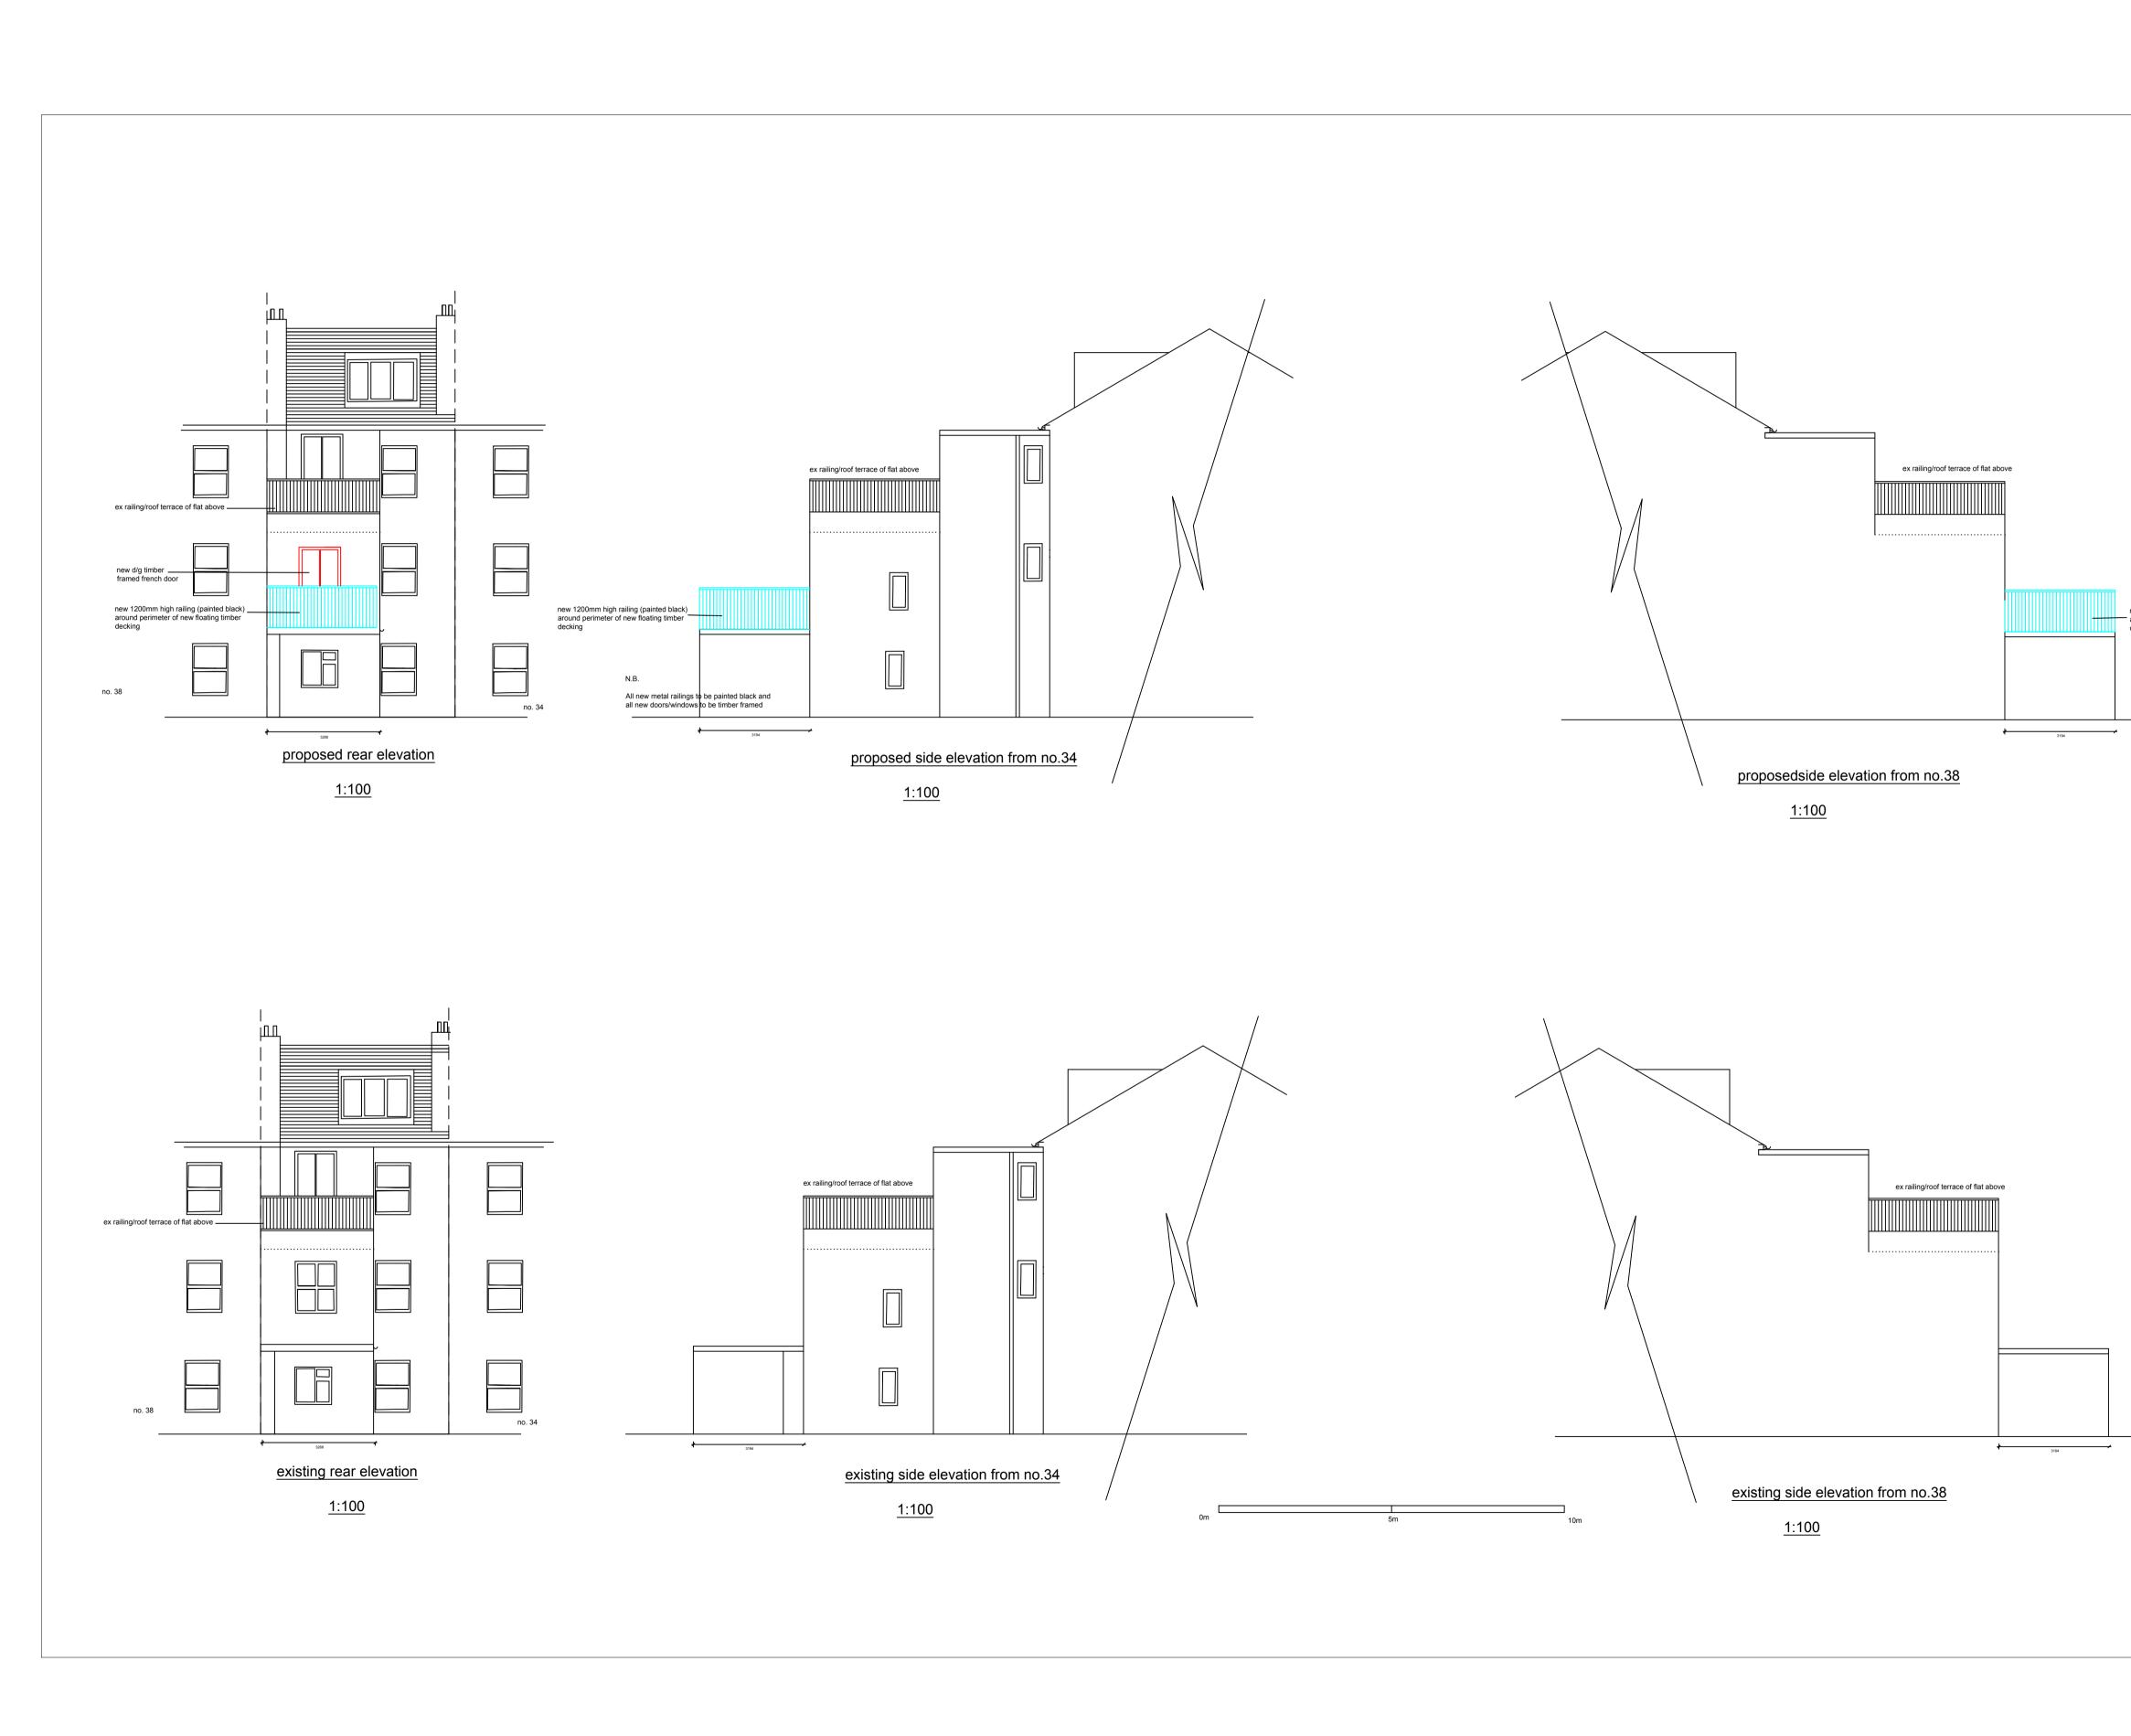

|                                                                                  | General Notes                                                                                                                                |
|----------------------------------------------------------------------------------|----------------------------------------------------------------------------------------------------------------------------------------------|
|                                                                                  |                                                                                                                                              |
|                                                                                  |                                                                                                                                              |
| 1200mm high railing (painted black)<br>nd perimeter of new floating timber<br>ng |                                                                                                                                              |
|                                                                                  |                                                                                                                                              |
|                                                                                  | Drg No. OLI/0601/MB<br>No. Revision/Issue Date                                                                                               |
|                                                                                  | Firm Name and Address<br>Middlesex & Herts<br>7 Elgin Drive<br>Northwood<br>Middlesex<br>HA6 2YR<br>01923 826280<br>Project Name and Address |
|                                                                                  | Mr Oliver Kluczewski<br>First floor flat<br>36 Mansfield Road<br>London NW3 2HP                                                              |
|                                                                                  | roof terrace 02   Date 10-01-19   Scale 1:100                                                                                                |