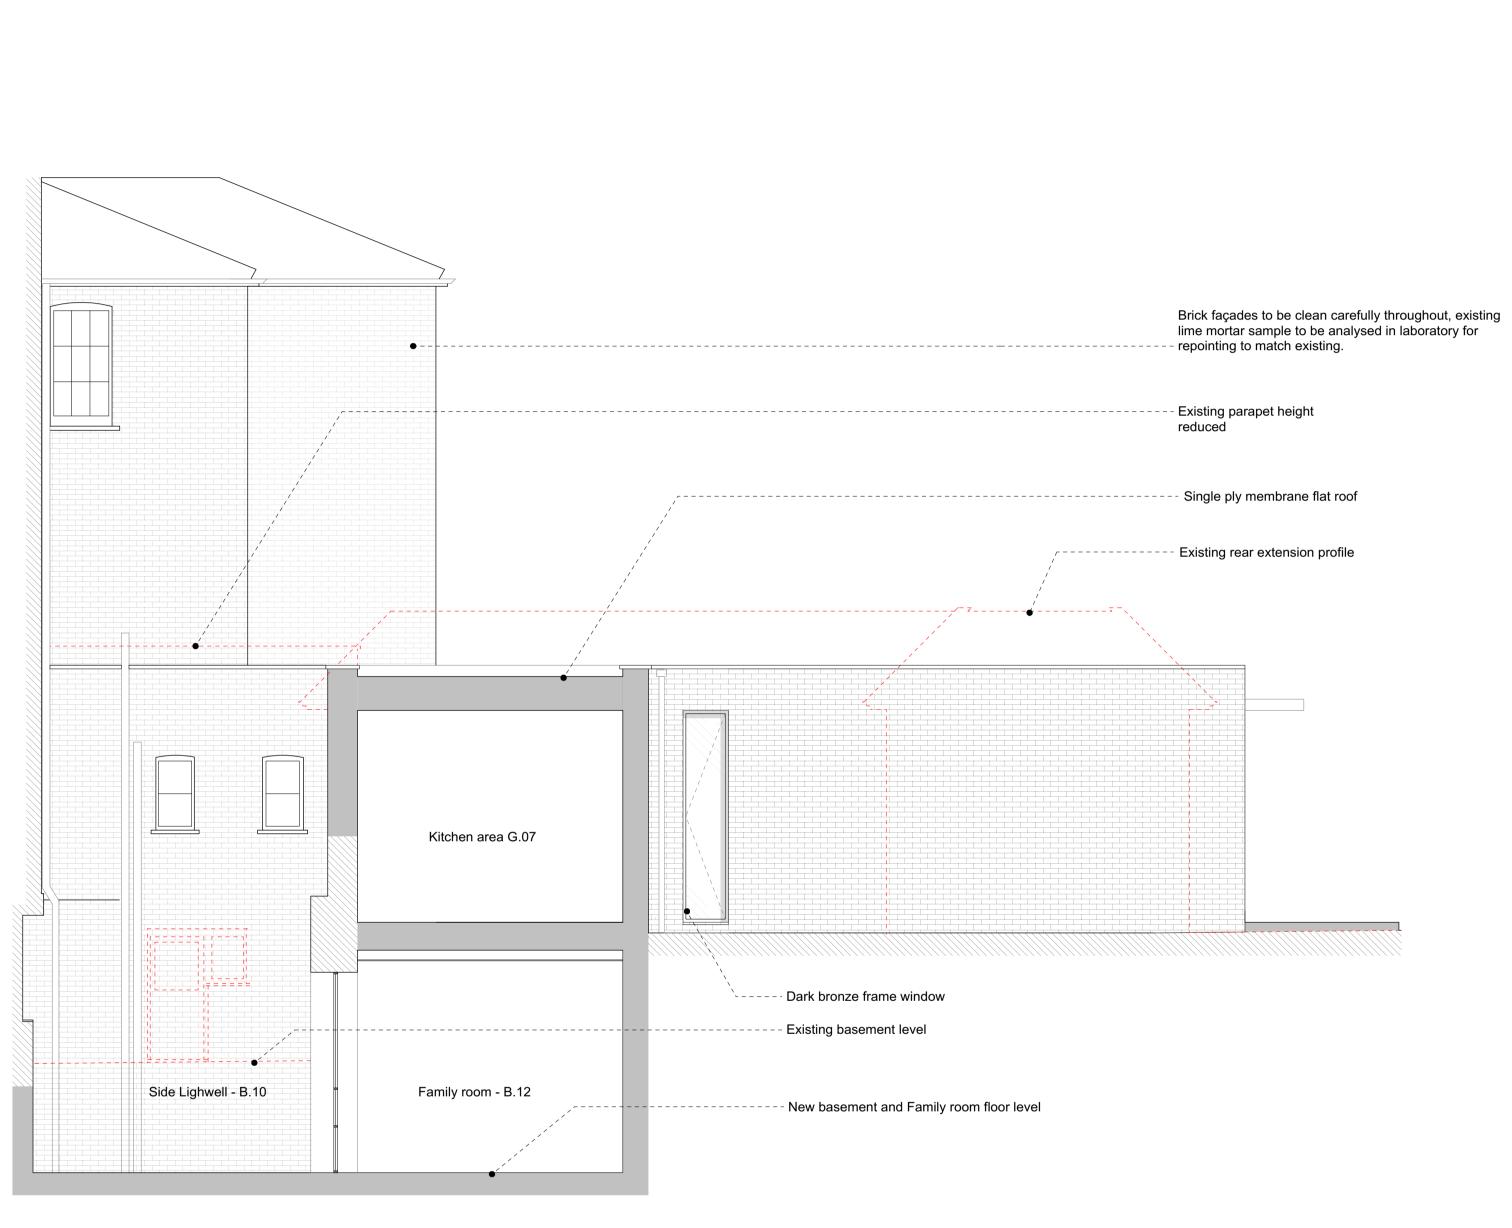

--- Existing slate roof, lead flashing and terrace waterproofing to be repaired. Brick façades to be clean carefully throughout, existing lime mortar sample to be analysed in laboratory for repointing to match existing. -- Existing parapet height reduced New timber sash window to Ensuite 04. Refer -- to DWG 1938-400 for details. -- Existing basement level - New floor level of existing basement floor - New basement and Family room floor level Side Lighwell - B.10 02. N-W Elevation