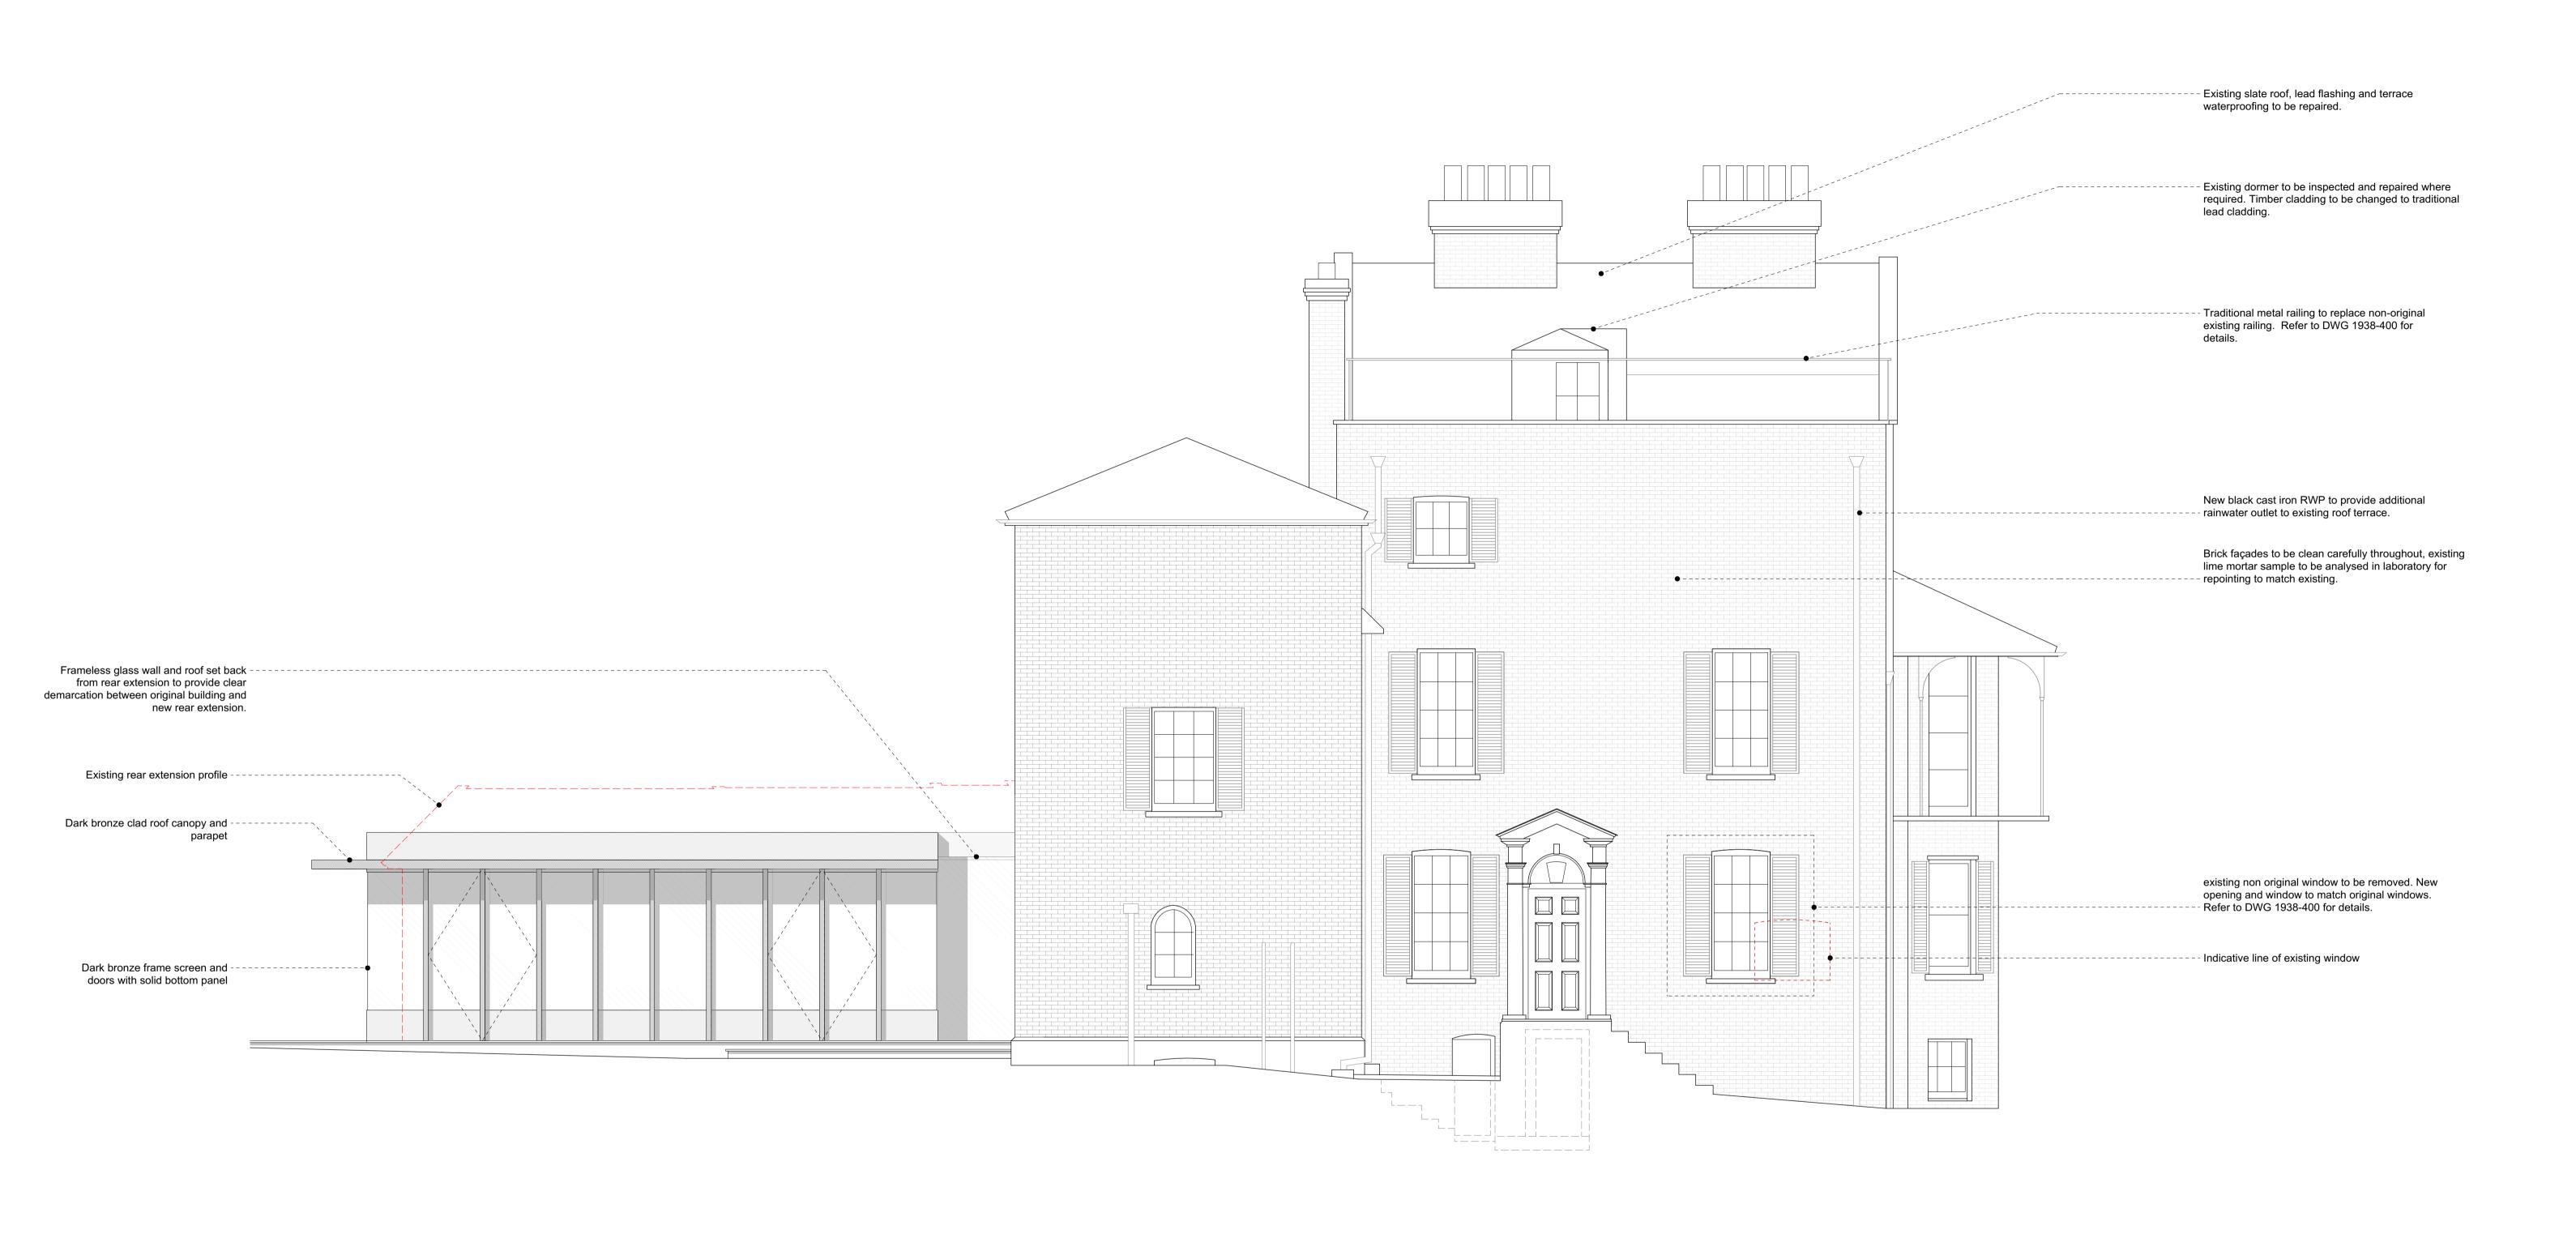

| No. Revision.  A Reference to detail DWG added for | Date. 27.09.18 |                    | PLANNING ISSUE                                                                                                                                                                        |                                 | oject:<br>thside, London NW3                                          |  |
|----------------------------------------------------|----------------|--------------------|---------------------------------------------------------------------------------------------------------------------------------------------------------------------------------------|---------------------------------|-----------------------------------------------------------------------|--|
| new window and new railing                         |                | with the           | sions must be confirmed on site and verified Architect. Any discrepencies on the drawing reported to the Architect prior to any works being carried out on site.                      |                                 | ing Title:<br>S-W elevation                                           |  |
|                                                    |                |                    | T SCALE OFF THIS DRAWING, only use d dimensions for setting out purposes.                                                                                                             |                                 | Drawing No.:<br>1938 - 211-A                                          |  |
|                                                    |                | the Archi be repro | right of this schedule / drawing remains with<br>tect. No part of this schedule / drawing may<br>duced in any form or by any means without<br>tten permission of Greenway Architects. | Date 19/06/2017                 | Scale<br>1:100 @ A3<br>1:50 @ A1                                      |  |
|                                                    |                |                    |                                                                                                                                                                                       | Branch Hill Mews<br>Tel +44 (0) | yarchitects<br>s, London NW3 7LT<br>20 7435 6091<br>yarchitects.co.uk |  |