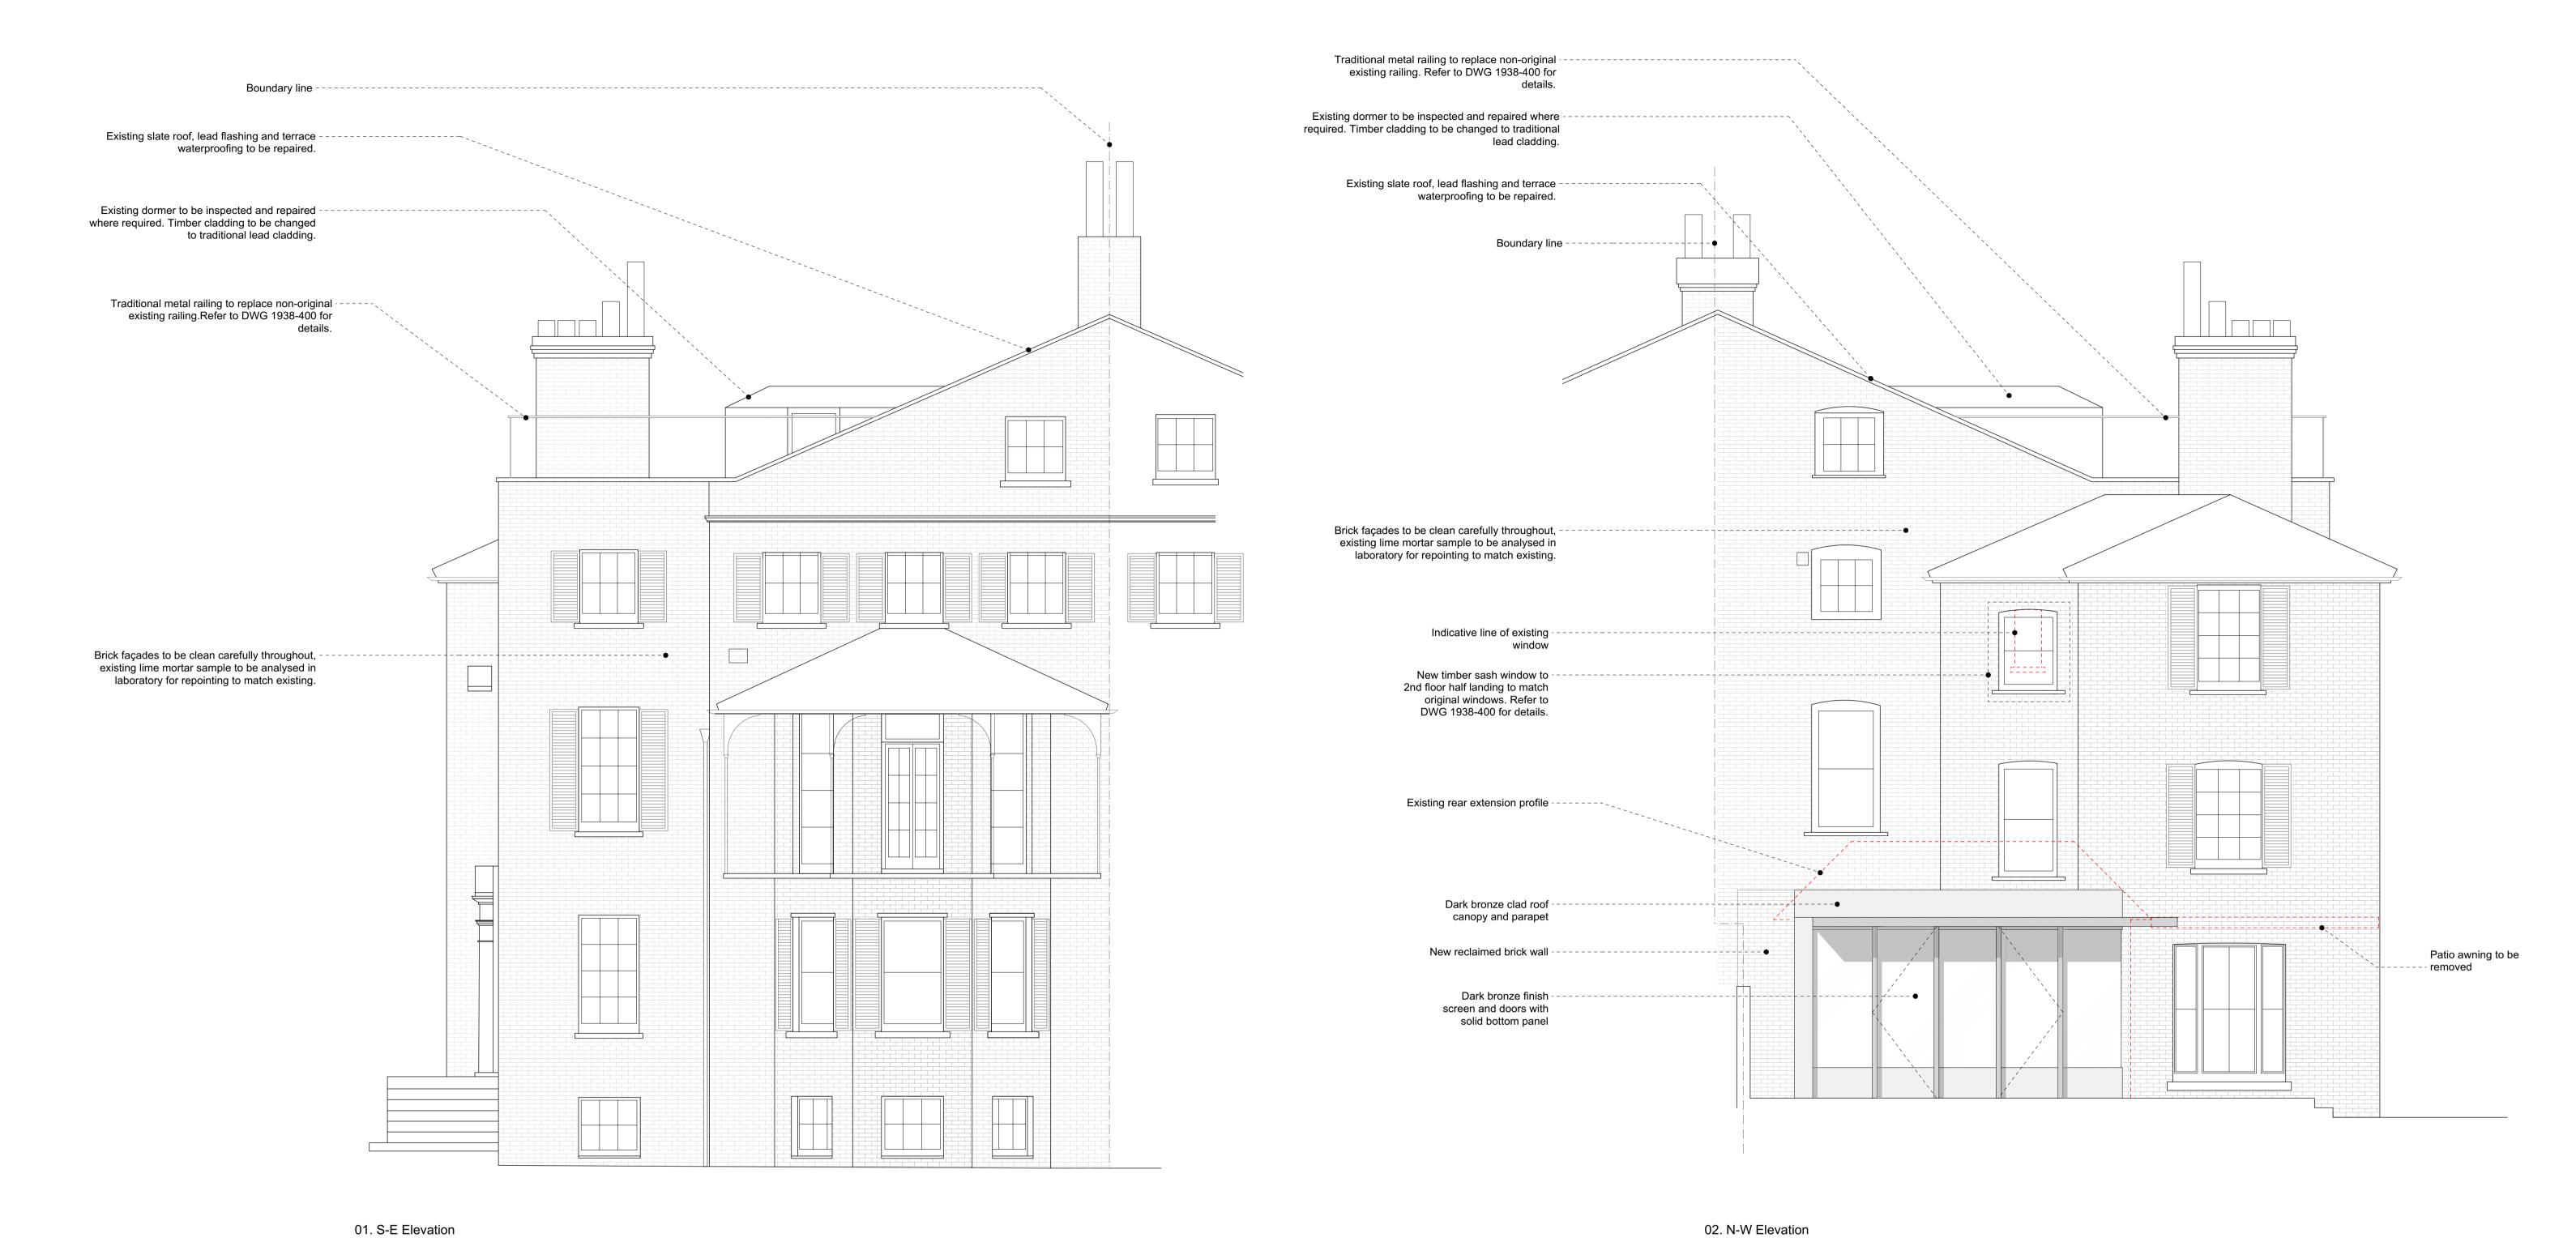

| No. Revision.  A Reference to detail DWG added for new window and new railing | Date. 27.09.18 | 0 | 1 | 1 | 2.5m | PLANNING ISSUE                                                                                                                                                                                                        | Project: South Lodge, Heathside, London NW3  Drawing Title: Proposed S-E & N-W elevations                 |                                  |
|-------------------------------------------------------------------------------|----------------|---|---|---|------|-----------------------------------------------------------------------------------------------------------------------------------------------------------------------------------------------------------------------|-----------------------------------------------------------------------------------------------------------|----------------------------------|
|                                                                               |                |   |   |   |      | All dimensions must be confirmed on site and verified with the Architect. Any discrepencies on the drawing must be reported to the Architect prior to any works being carried out on site.                            |                                                                                                           |                                  |
|                                                                               |                |   |   |   |      | DO NOT SCALE OFF THIS DRAWING, only use stated dimensions for setting out purposes.                                                                                                                                   | Drawing No.:<br>1938 - 210 -A                                                                             |                                  |
|                                                                               |                |   |   |   |      | The copyright of this schedule / drawing remains with<br>the Architect. No part of this schedule / drawing may<br>be reproduced in any form or by any means without<br>the written permission of Greenway Architects. | Date 19/06/2017                                                                                           | Scale<br>1:100 @ A3<br>1:50 @ A1 |
|                                                                               |                |   |   |   |      |                                                                                                                                                                                                                       | Greenwayarchitects  Branch Hill Mews, London NW3 7LT Tel +44 (0)20 7435 6091 www.greenwayarchitects.co.uk |                                  |