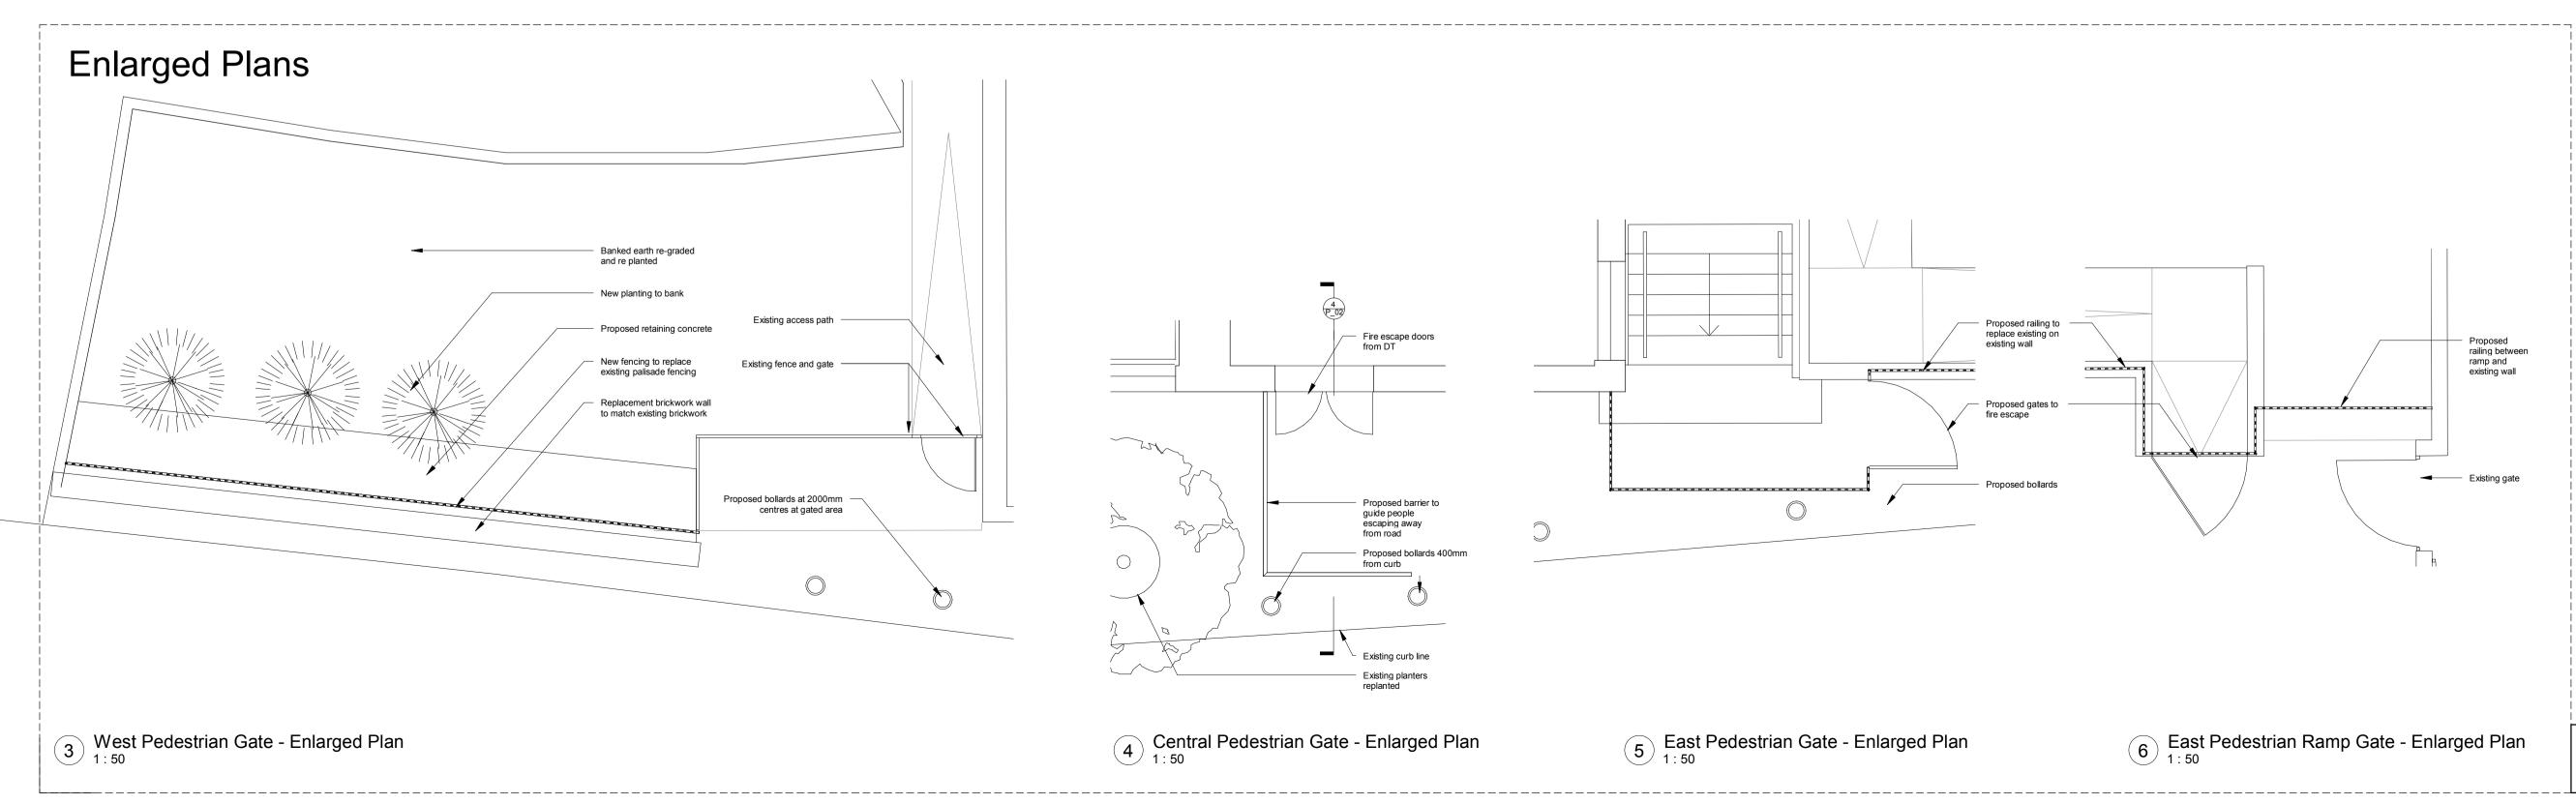

|                                                          | В               | B 28.03.19                       |                                                        | Planning amended following revised boundary scheme |                         |                   |                      |  |
|----------------------------------------------------------|-----------------|----------------------------------|--------------------------------------------------------|----------------------------------------------------|-------------------------|-------------------|----------------------|--|
|                                                          | A               | 30.0                             | 0.04.18 Dropped kerb remove<br>barrier in line with wa |                                                    |                         | moved a           |                      |  |
|                                                          | rev             | date note                        |                                                        |                                                    |                         |                   |                      |  |
|                                                          | CODE            | CODE SUIT                        |                                                        |                                                    | ABILITY DESCRIPTION     |                   |                      |  |
|                                                          | STATUS          | STATUS PURPOSE OF ISSUE PLANNING |                                                        |                                                    |                         |                   |                      |  |
|                                                          | M               | ] /;                             |                                                        |                                                    | 144 Ca<br>ail: studio@m | tel: 020 70       | , E1 5QJ<br>096 5007 |  |
|                                                          | PROJEC          | PROJECT NO:                      |                                                        |                                                    |                         |                   |                      |  |
| Proposed<br>railing between<br>ramp and<br>existing wall |                 | 1805                             |                                                        |                                                    |                         |                   |                      |  |
|                                                          | PROJEC          | PROJECT                          |                                                        |                                                    |                         |                   |                      |  |
|                                                          |                 | SHHS Boundary Wall               |                                                        |                                                    |                         |                   |                      |  |
| Existing gate                                            | TITLE           |                                  |                                                        |                                                    |                         |                   |                      |  |
|                                                          | Ex              | Existing and Proposed Plans      |                                                        |                                                    |                         |                   |                      |  |
|                                                          | CLIENT          | CLIENT<br>GDST - SHHS            |                                                        |                                                    |                         |                   |                      |  |
|                                                          | DRAWN<br>JD     | BY                               |                                                        | CHECKEI<br>RM                                      | ) BY                    | DATE <b>10/25</b> | /17                  |  |
|                                                          | SCALE<br>As inc |                                  |                                                        |                                                    | PROJECT<br>1805         | NUMBER            |                      |  |
| n Ramp Gate - Enlarged Plan                              |                 | DRAWING NUMBER                   |                                                        |                                                    |                         |                   | REV                  |  |
|                                                          | P_01            |                                  |                                                        |                                                    |                         |                   | В                    |  |