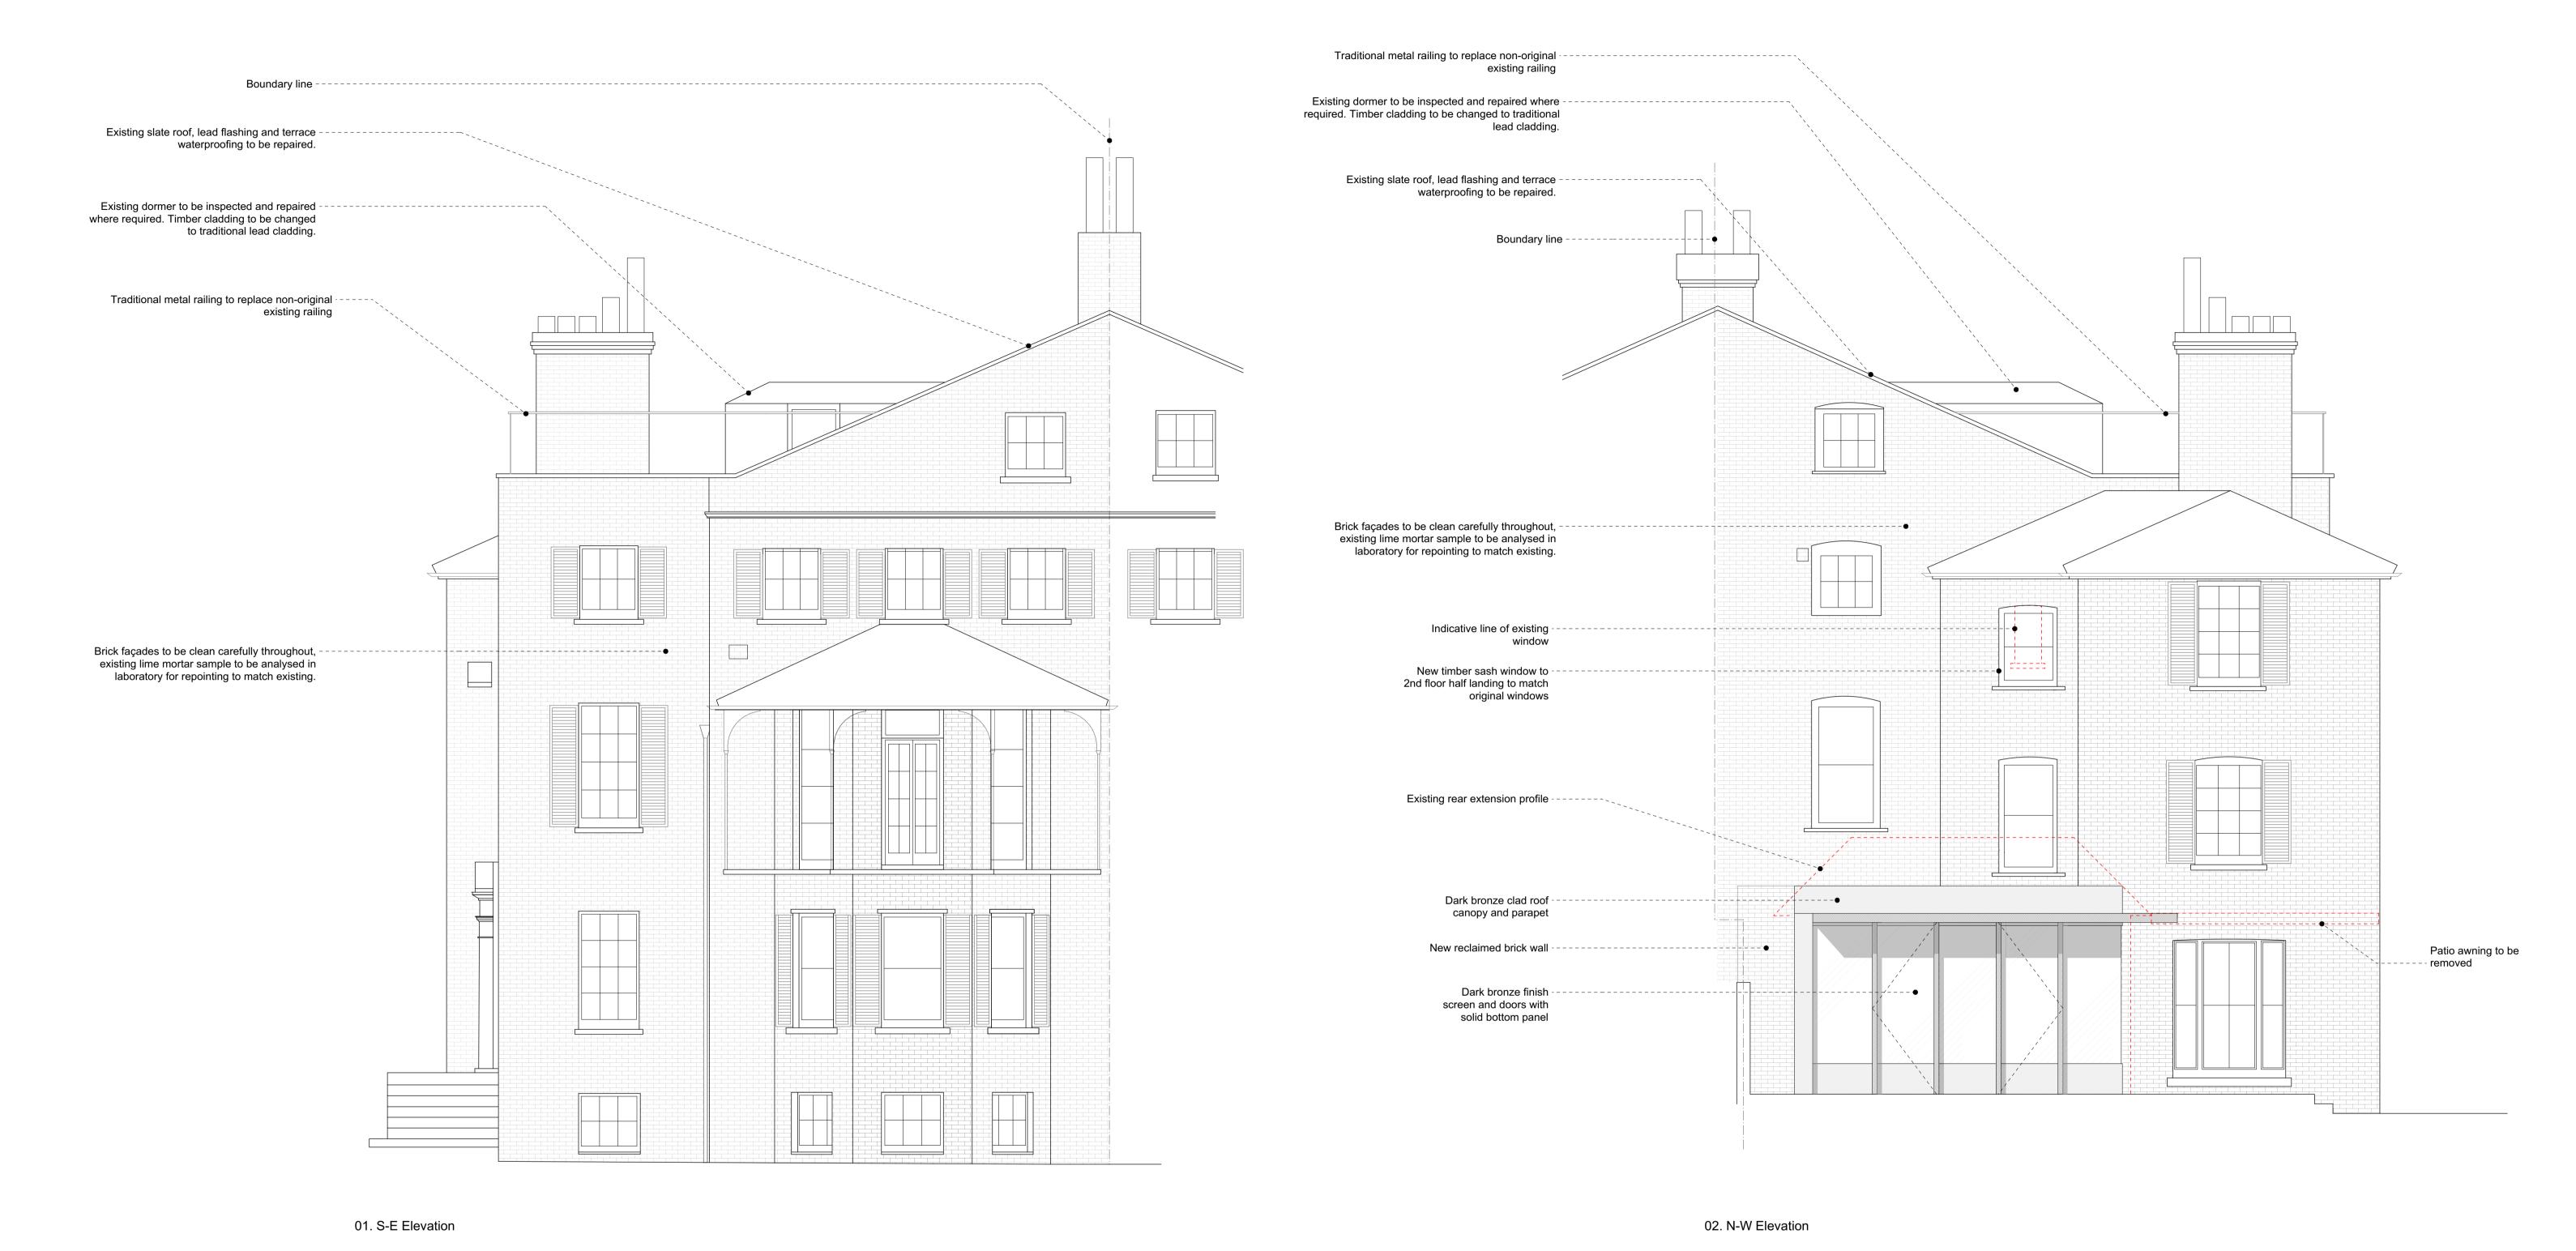

| evision. Date. | 0 1 2.5m | PLANNING ISSUE                                                                                                                                                                                                                                                                                                                                                                                                                                                                                | Project: South Lodge, Heathside, London NW3  Drawing Title: As approved S-E & N-W elevations  Drawing No.: 1938 - 210 |                                  |
|----------------|----------|--------------------------------------------------------------------------------------------------------