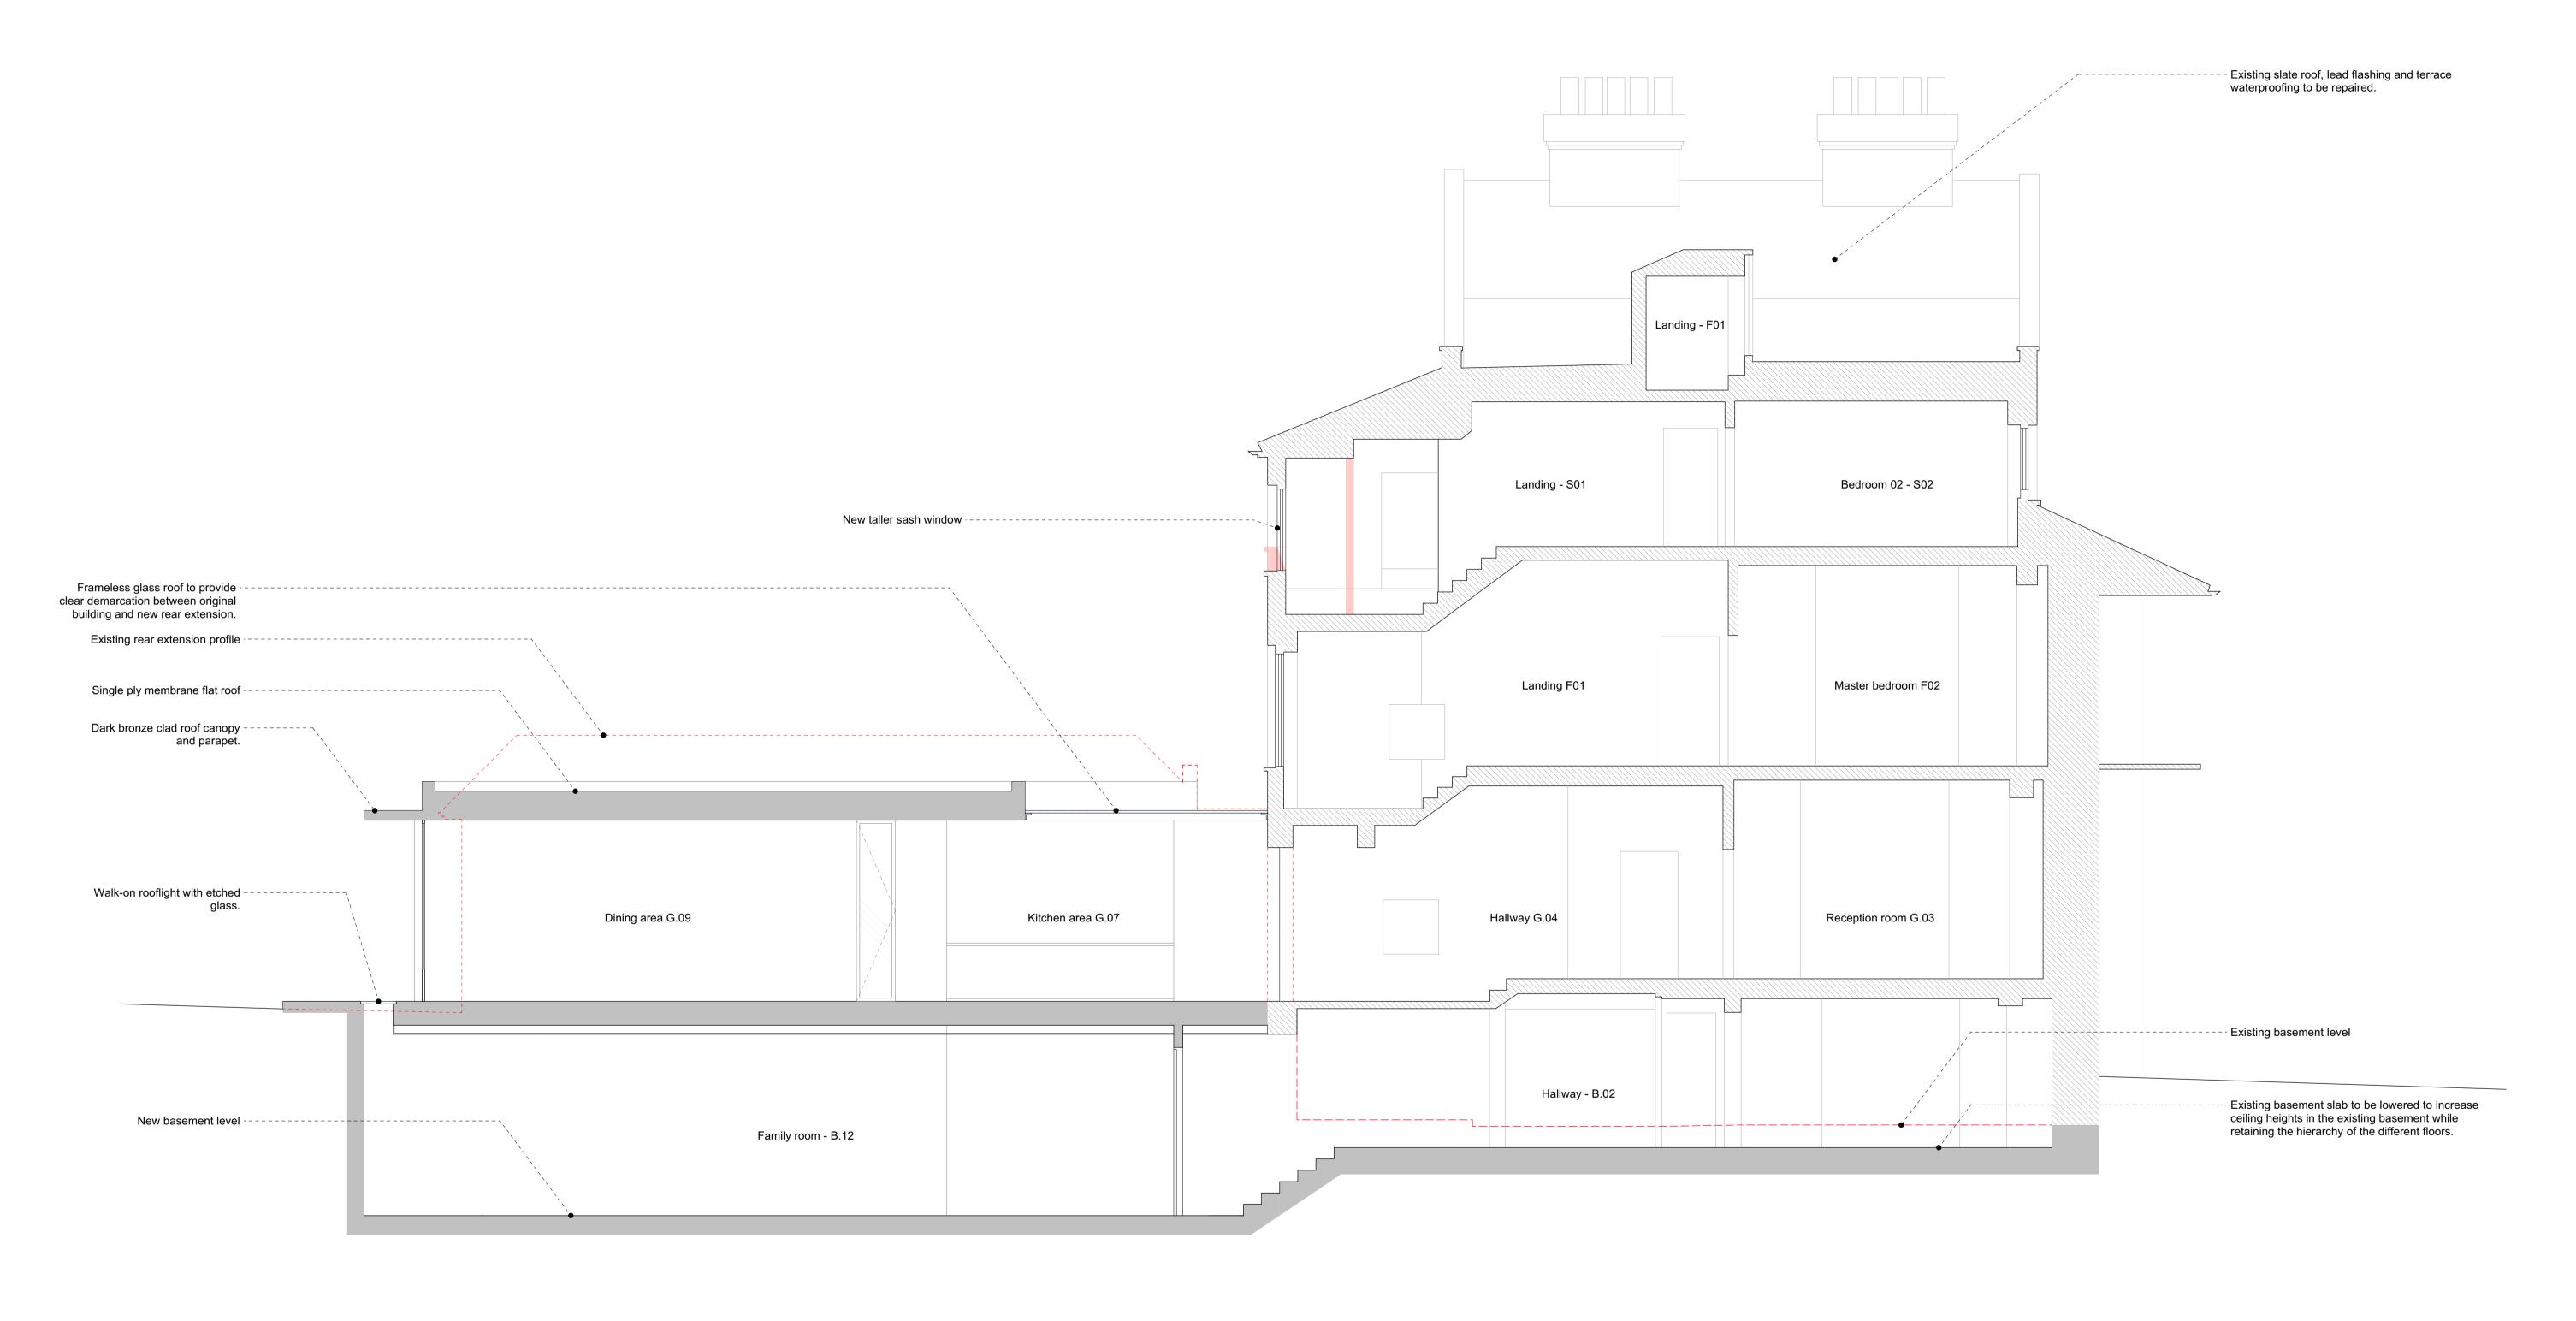

| Date. | 0 1 2.5m | PLANNING ISSUE                                                                                                                                                                                                        | Project: South Lodge, Heathside, London NW3                                                                 |                                  |  |
|-------|----------|-----------------------------------------------------------------------------------------------------------------------------------------------------------------------------------------------------------------------|-------------------------------------------------------------------------------------------------------------|----------------------------------|--|
|       |          | All dimensions must be confirmed on site and verified with the Architect. Any discrepencies on the drawing must be reported to the Architect prior to any works being carried out on site.                            |                                                                                                             | ng Title:<br>S-W elevation       |  |
|       |          | DO NOT SCALE OFF THIS DRAWING, only use stated dimensions for setting out purposes.                                                                                                                                   | Drawing No.:<br>1938 - 211                                                                                  |                                  |  |
|       |          | The copyright of this schedule / drawing remains with<br>the Architect. No part of this schedule / drawing may<br>be reproduced in any form or by any means without<br>the written permission of Greenway Architects. | Date 19/06/2017                                                                                             | Scale<br>1:100 @ A3<br>1:50 @ A1 |  |
|       |          |                                                                                                                                                                                                                       | Greenwayarchitects  Branch Hill Mews, London NW3 7LT  Tel +44 (0)20 7435 6091  www.greenwayarchitects.co.uk |                                  |  |