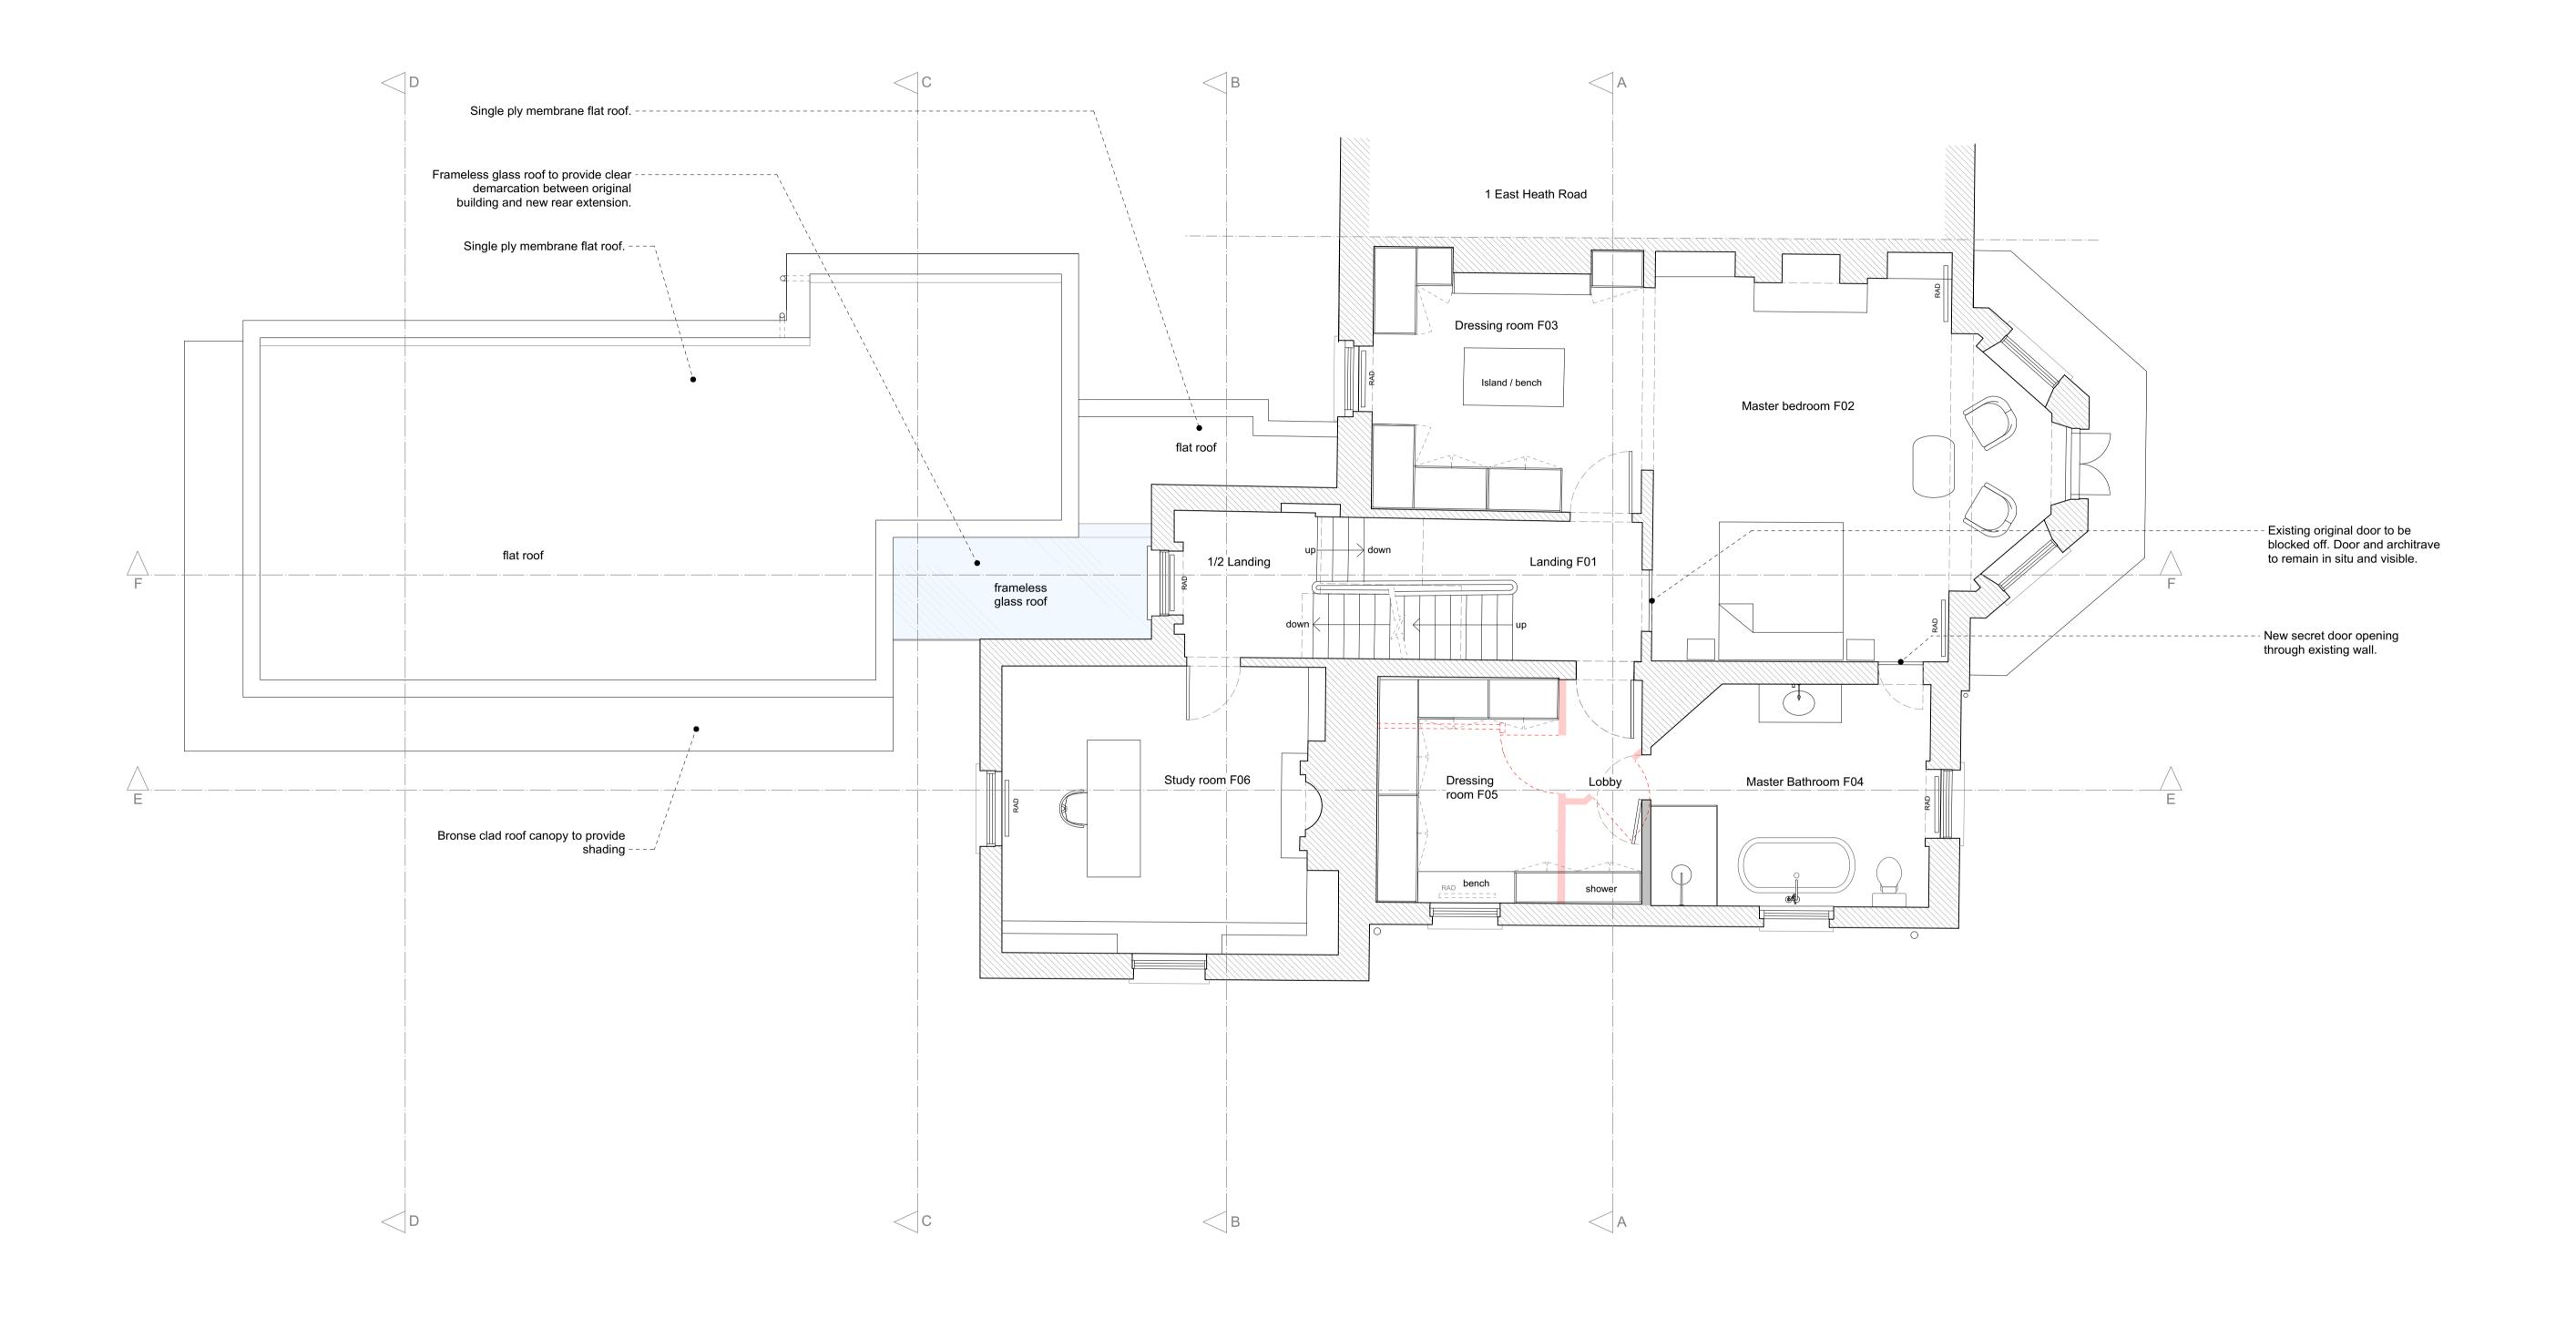

| evision. Date. | 0 1 2.5m | PLANNING ISSUE                                                                                                                                                                                                                                                                                                                                                                                                                                                                                | Project: South Lodge, Heathside, London NW3  Drawing Title: As approved S-E & N-W elevations  Drawing No.: 1938 - 210 |                                  |
|----------------|----------|----------------------------------------------------------------------------------------------------