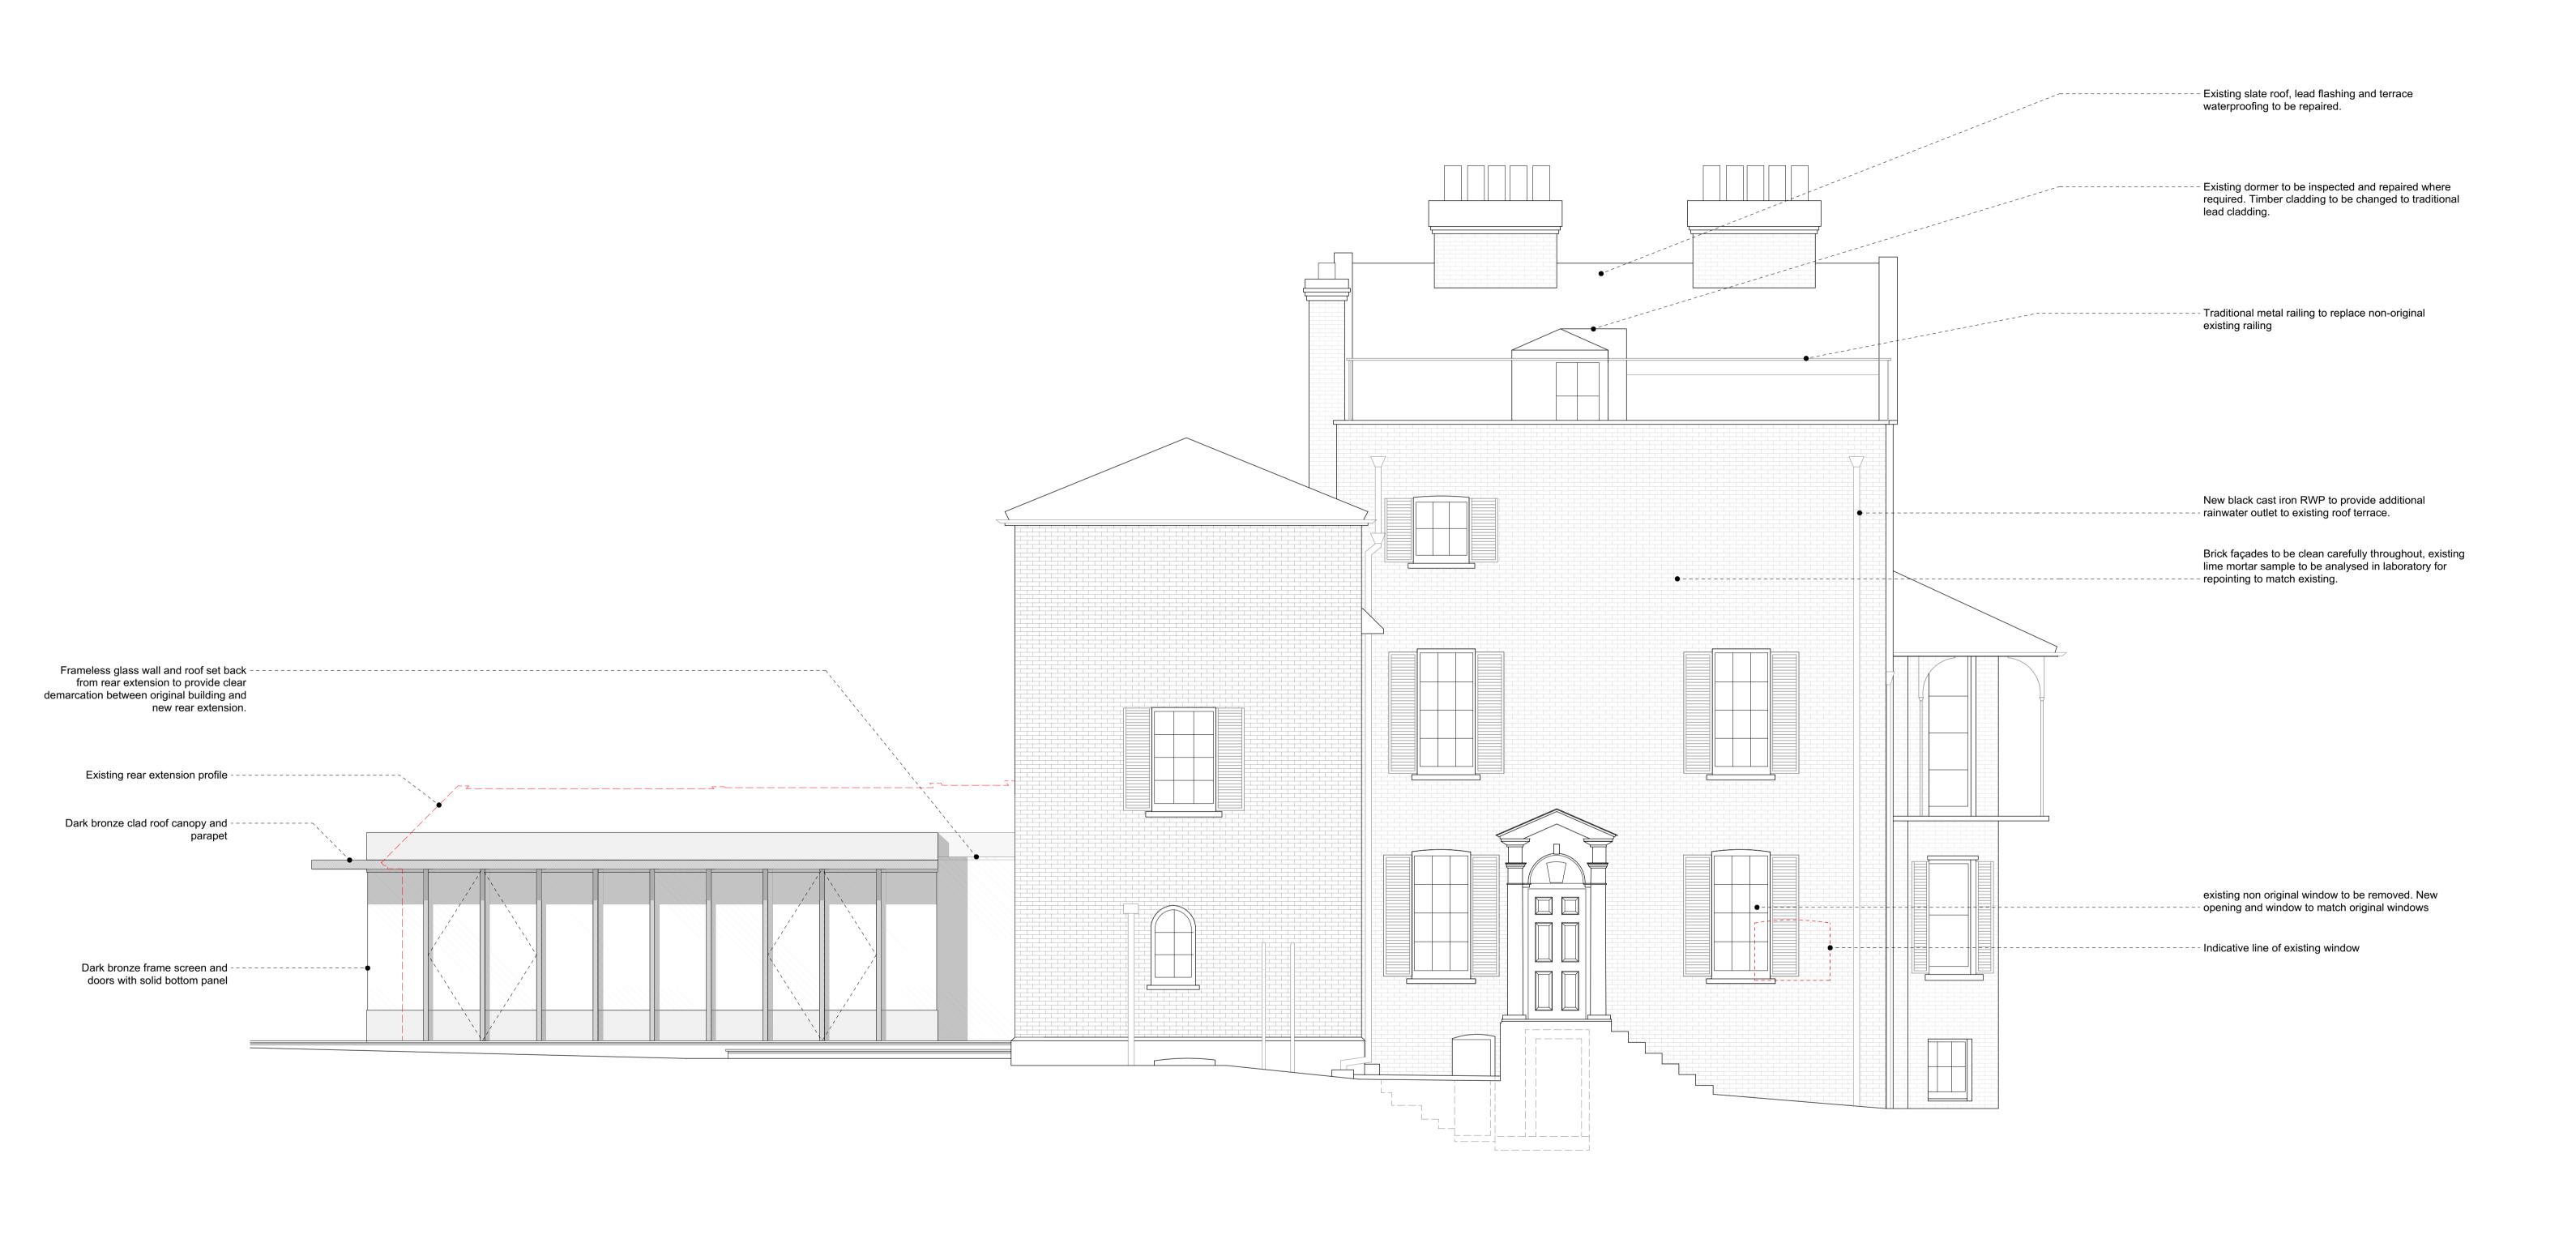

| Date. | 0 1 2.5m | PLANNING ISSUE                                                                                                                                                                                                        | Project: South Lodge, Heathside, London NW3                                                                 |                                  |  |
|-------|----------|-----------------------------------------------------------------------------------------------------------------------------------------------------------------------------------------------------------------------|-------------------------------------------------------------------------------------------------------------|----------------------------------|--|
|       |          | All dimensions must be confirmed on site and verified with the Architect. Any discrepencies on the drawing must be reported to the Architect prior to any works being carried out on site.                            |                                                                                                             | ng Title:<br>S-W elevation       |  |
|       |          | DO NOT SCALE OFF THIS DRAWING, only use stated dimensions for setting out purposes.                                                                                                                                   | Drawing No.:<br>1938 - 211                                                                                  |                                  |  |
|       |          | The copyright of this schedule / drawing remains with<br>the Architect. No part of this schedule / drawing may<br>be reproduced in any form or by any means without<br>the written permission of Greenway Architects. | Date 19/06/2017                                                                                             | Scale<br>1:100 @ A3<br>1:50 @ A1 |  |
|       |          |                                                                                                                                                                                                                       | Greenwayarchitects  Branch Hill Mews, London NW3 7LT  Tel +44 (0)20 7435 6091  www.greenwayarchitects.co.uk |                                  |  |