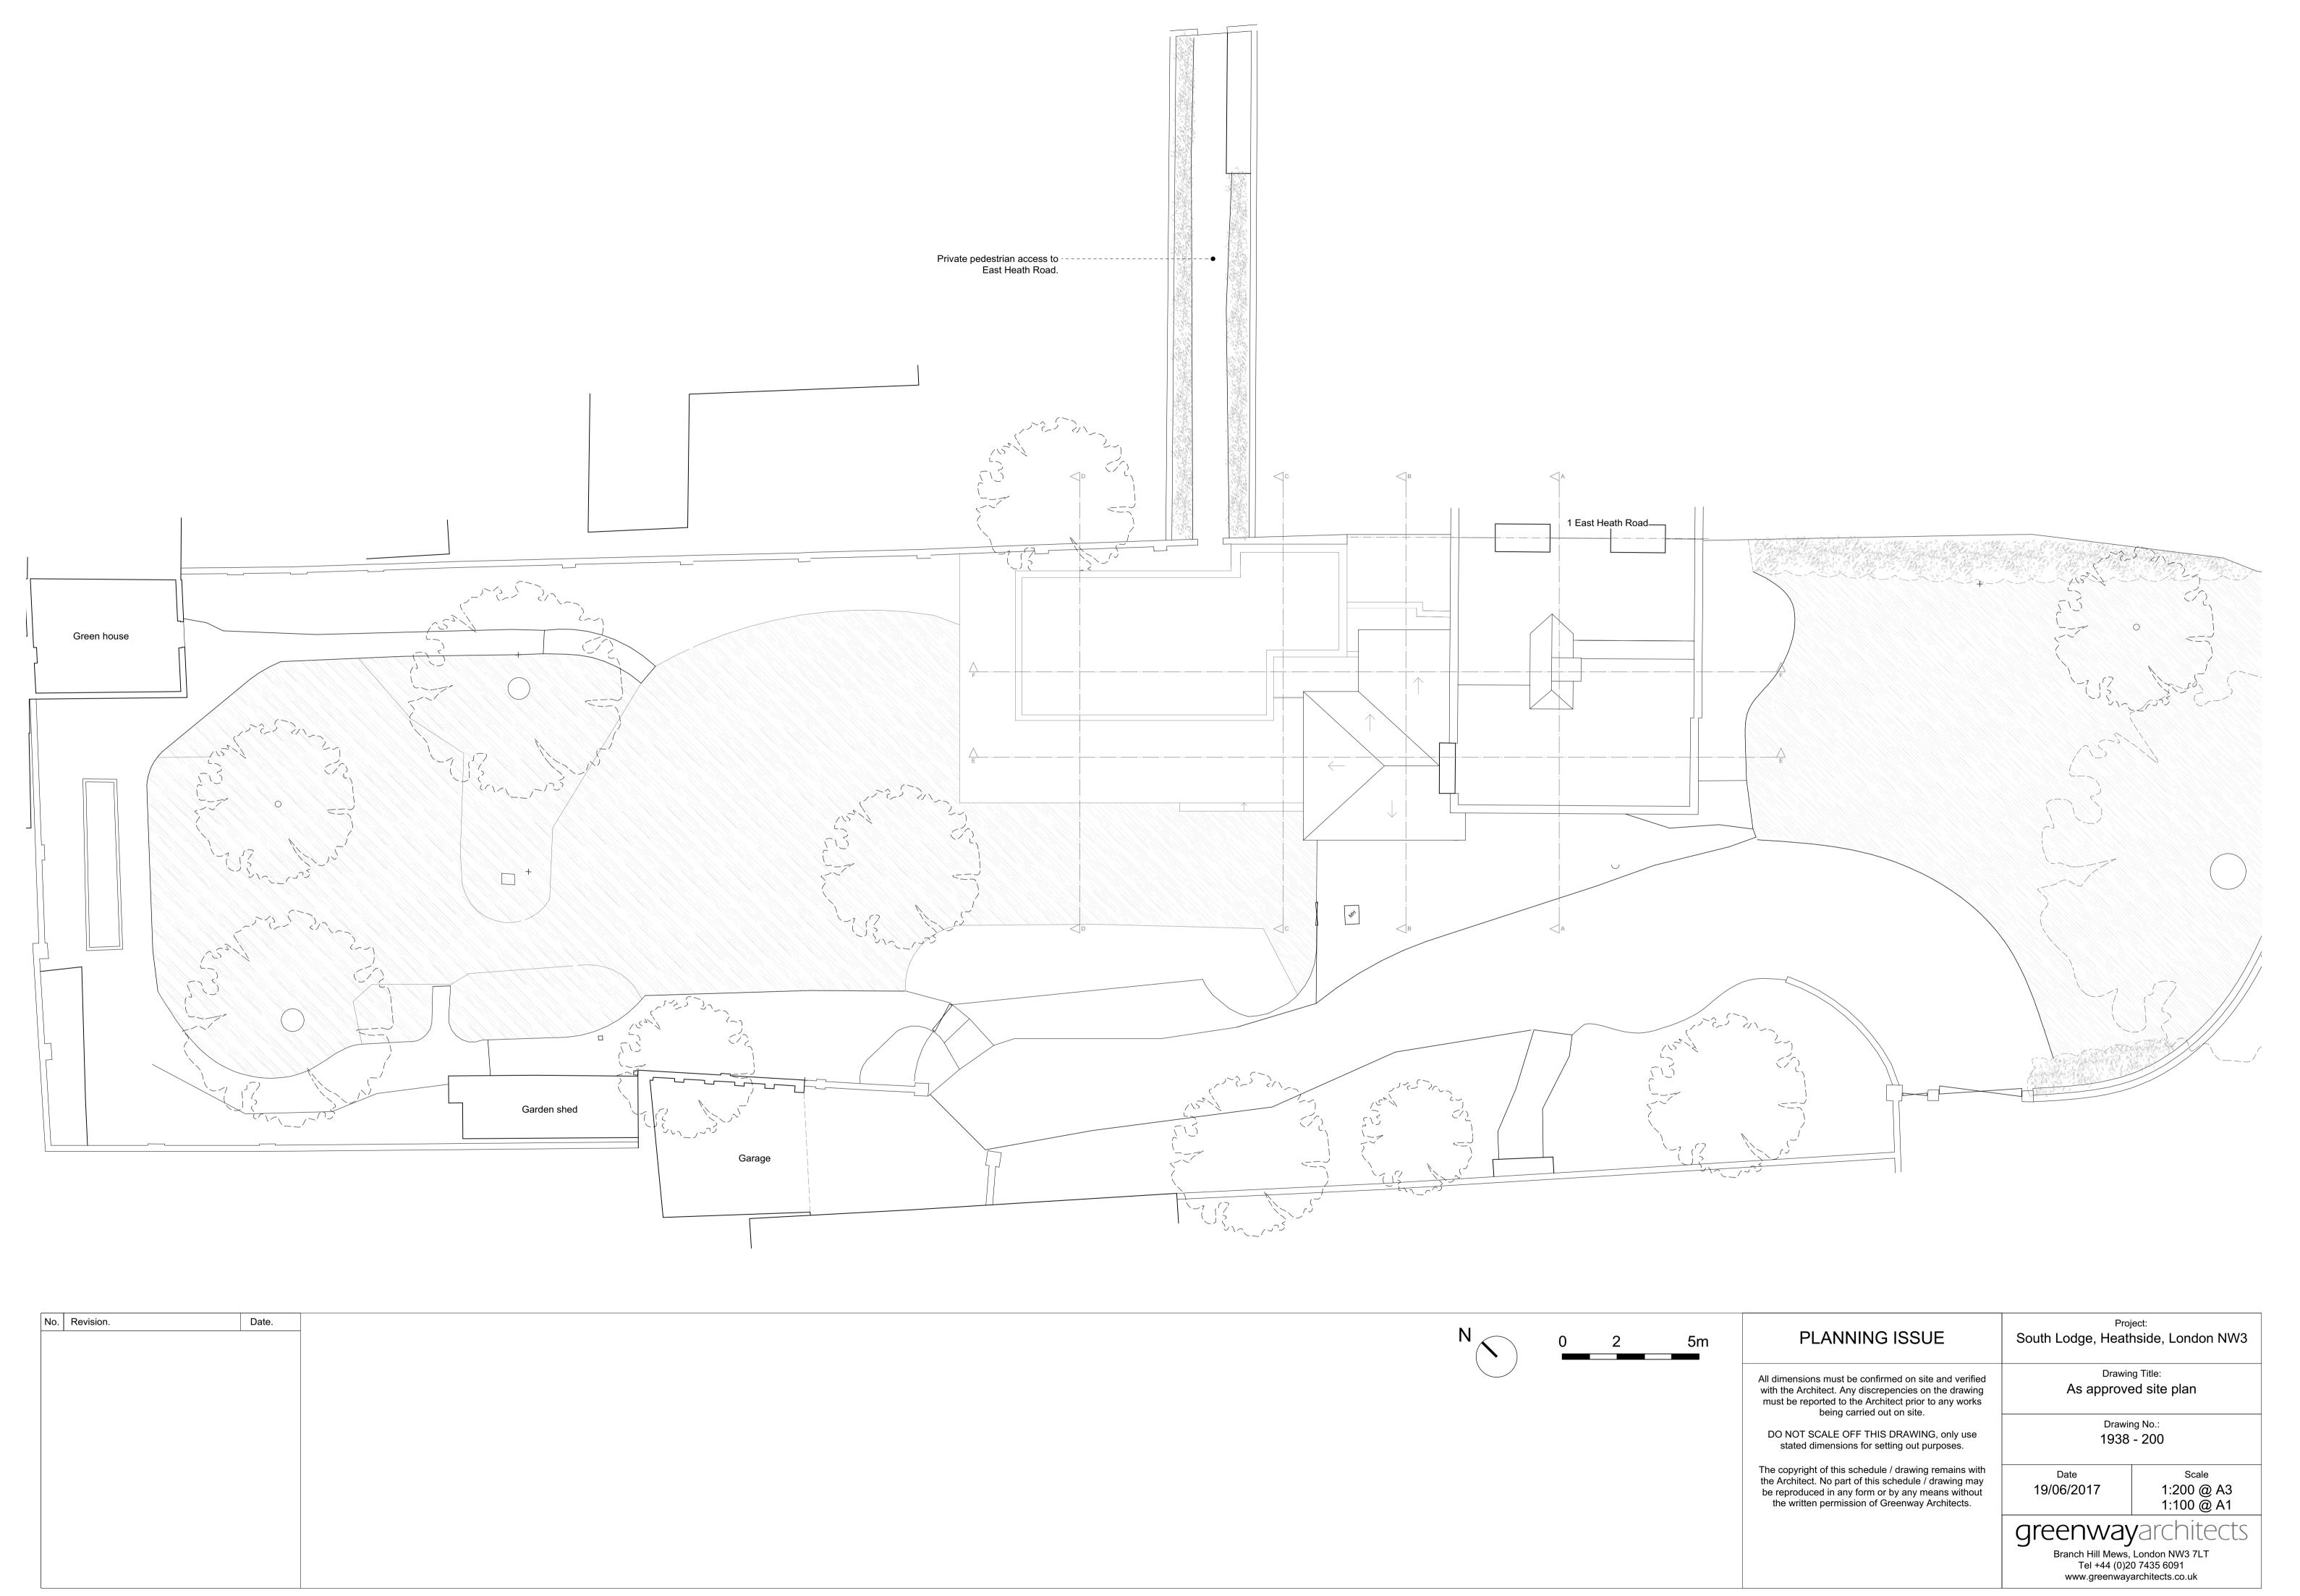

| evision. Date. | 0 1 2.5m | PLANNING ISSUE                                                                                                                                                                                                                                                                                                                                                                                                                                                                                | Project: South Lodge, Heathside, London NW3  Drawing Title: As approved S-E & N-W elevations  Drawing No.: 1938 - 210 |                                  |
|----------------|----------|-----------------------------------------------------------------------------------------------------------------------------------------------------------------------------------------------------------------------------------------------------------------------------------------------------------------------------------------------------------------------------------------------------------------------------------------------------------------------------------------------|-----------------------------------------------------------------------------------------------------------------------|----------------------------------|
|                |          | All dimensions must be confirmed on site and verified with the Architect. Any discrepencies on the drawing must be reported to the Architect prior to any works being carried out on site.  DO NOT SCALE OFF THIS DRAWING, only use stated dimensions for setting out purposes.  The copyright of this schedule / drawing remains with the Architect. No part of this schedule / drawing may be reproduced in any form or by any means without the written permission of Greenway Architects. |                                                                                                                       |                                  |
|                |          |                                                                                                                                                                                                                                                                                                                                                                                                                                                                                               |                                                                                                                       |                                  |
|                |          |                                                                                                                                                                                                                                                                                                                                                                                                                                                                                               | Date<br>19/06/2017                                                                                                    | Scale<br>1:100 @ A3<br>1:50 @ A1 |
|                |          |                                                                                                                                                                                                                                                                                                                                                                                                                                                                                               | Branch Hill Mews, London NW3 7LT Tel +44 (0)20 7435 6091 www.greenwayarchitects.co.uk                                 |                                  |