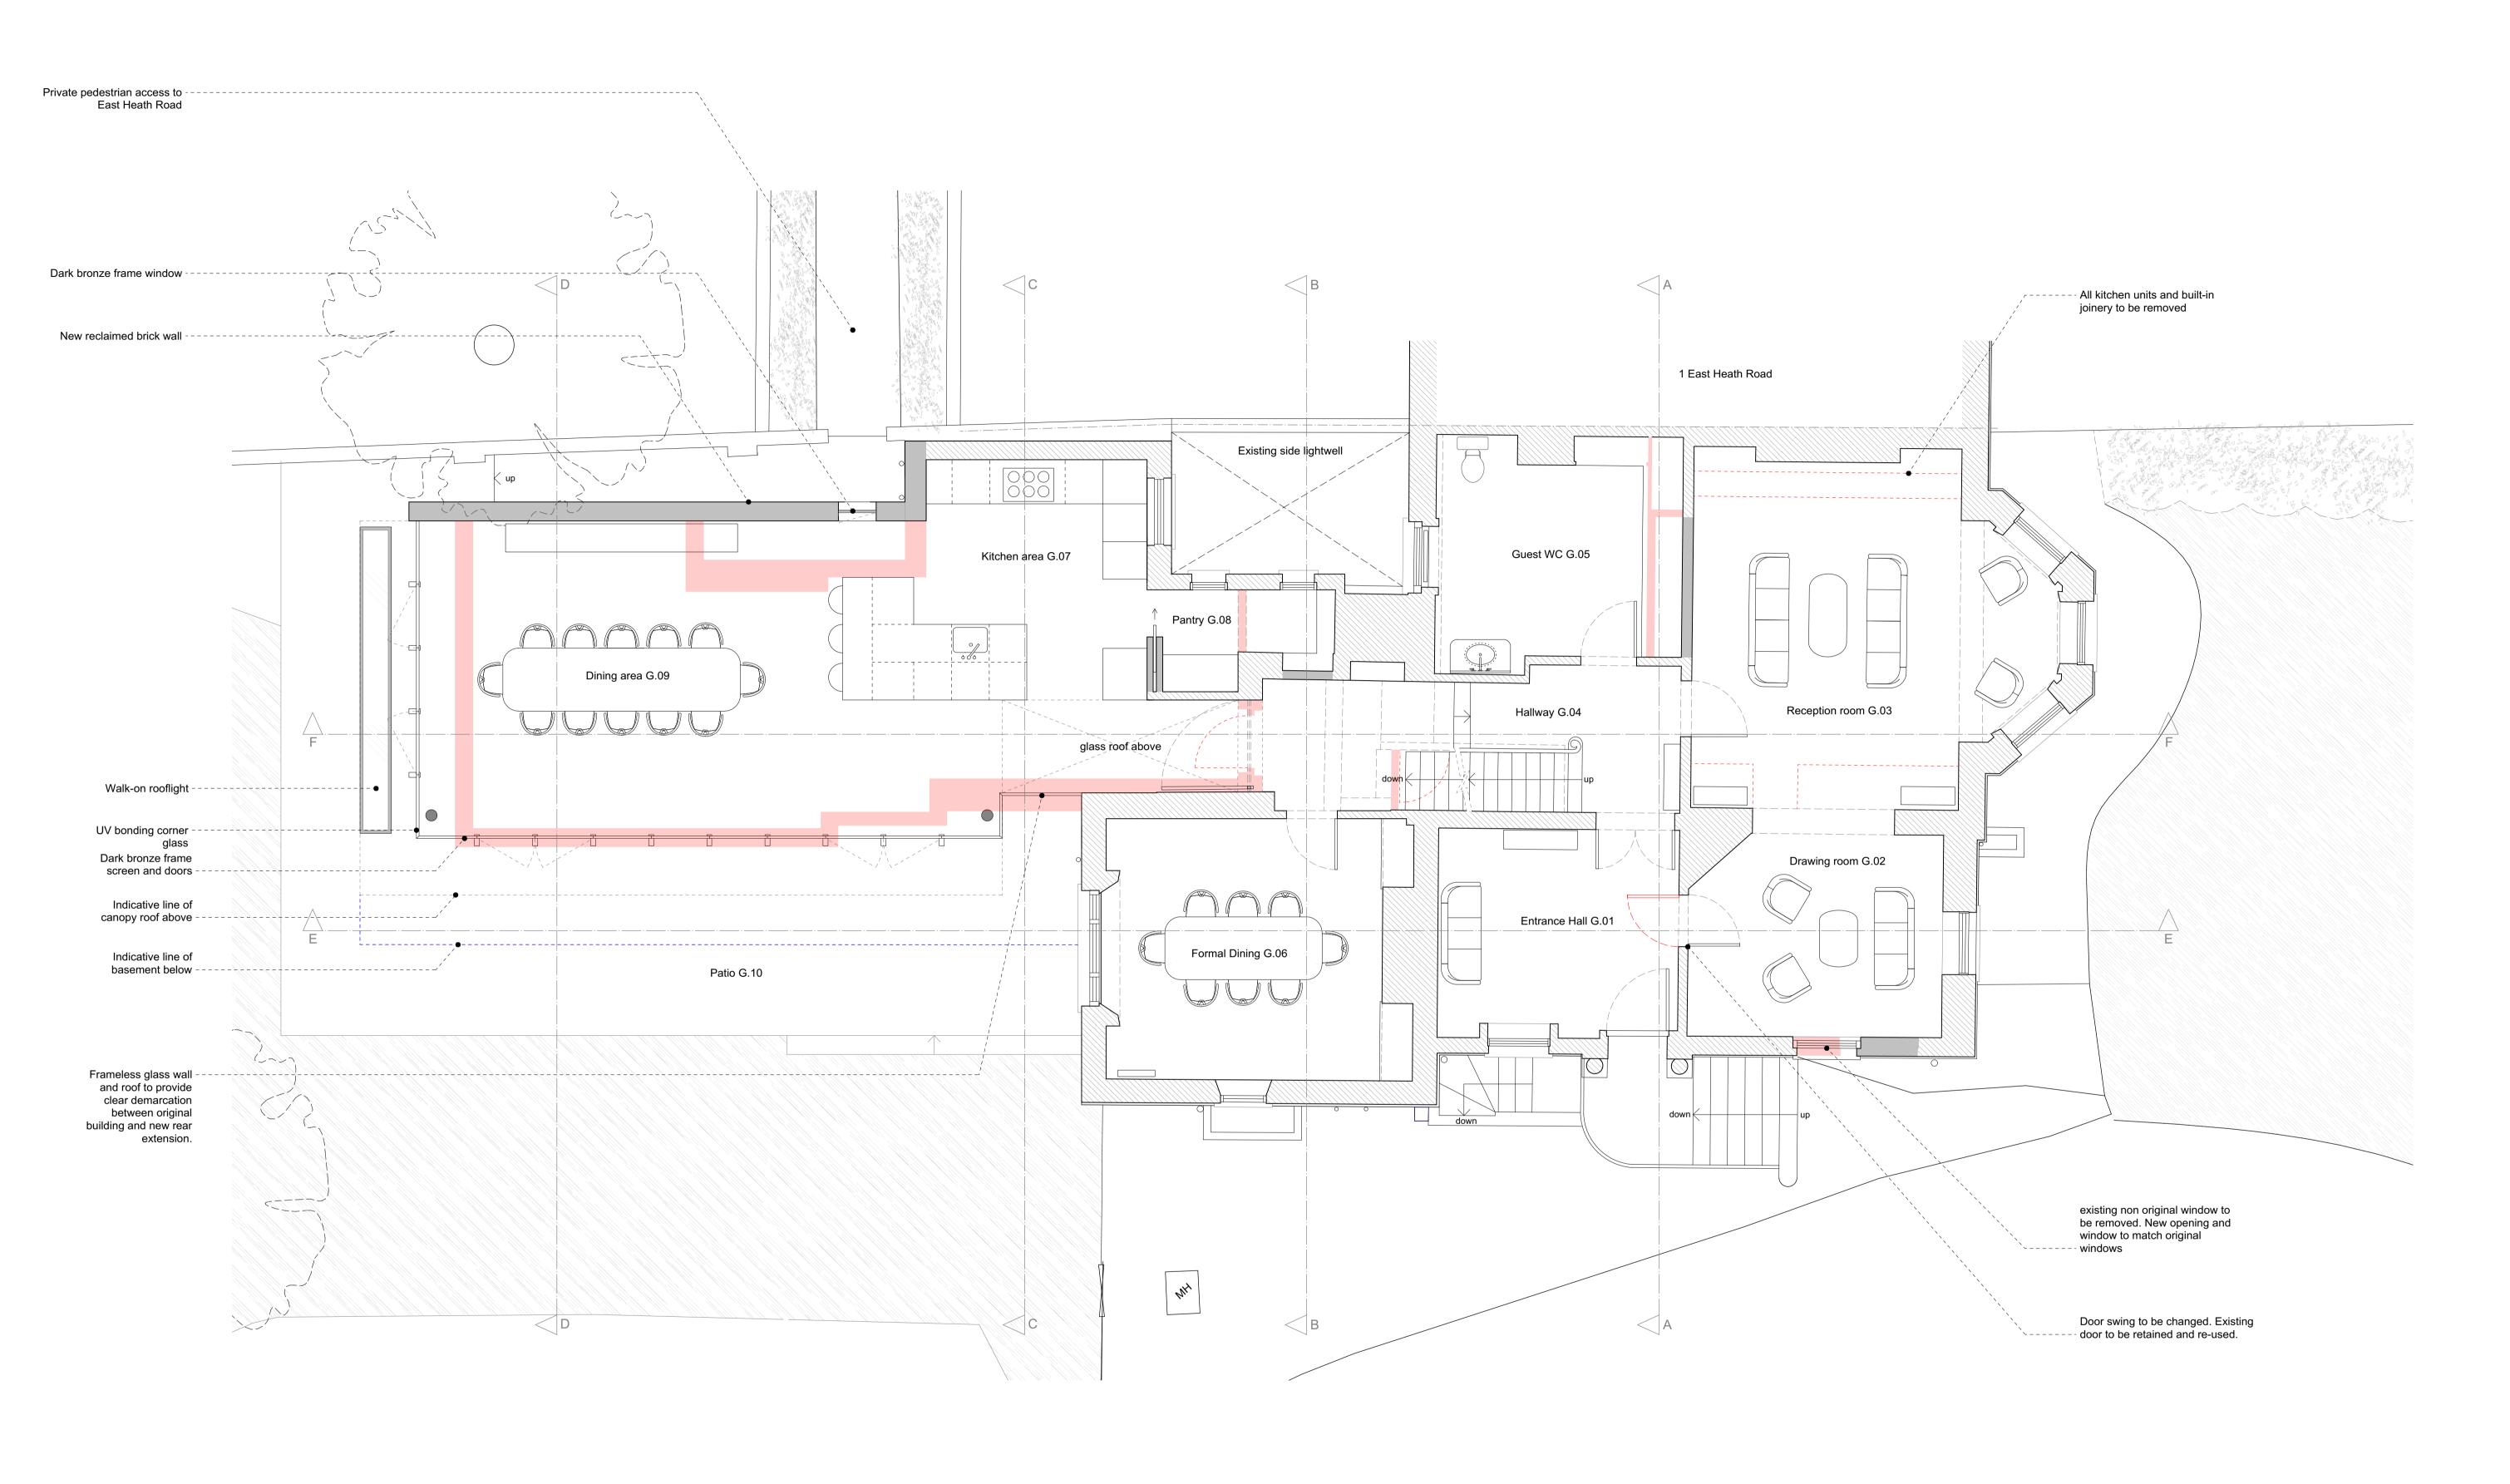

| Date. | 0 1 2.5m | PLANNING ISSUE                                                                                                                                                                                                        | Project: South Lodge, Heathside, London NW3                                                                 |                                  |  |
|-------|----------|-----------------------------------------------------------------------------------------------------------------------------------------------------------------------------------------------------------------------|-------------------------------------------------------------------------------------------------------------|----------------------------------|--|
|       |          | All dimensions must be confirmed on site and verified with the Architect. Any discrepencies on the drawing must be reported to the Architect prior to any works being carried out on site.                            |                                                                                                             | ng Title:<br>S-W elevation       |  |
|       |          | DO NOT SCALE OFF THIS DRAWING, only use stated dimensions for setting out purposes.                                                                                                                                   | Drawing No.:<br>1938 - 211                                                                                  |                                  |  |
|       |          | The copyright of this schedule / drawing remains with<br>the Architect. No part of this schedule / drawing may<br>be reproduced in any form or by any means without<br>the written permission of Greenway Architects. | Date 19/06/2017                                                                                             | Scale<br>1:100 @ A3<br>1:50 @ A1 |  |
|       |          |                                                                                                                                                                                                                       | Greenwayarchitects  Branch Hill Mews, London NW3 7LT  Tel +44 (0)20 7435 6091  www.greenwayarchitects.co.uk |                                  |  |