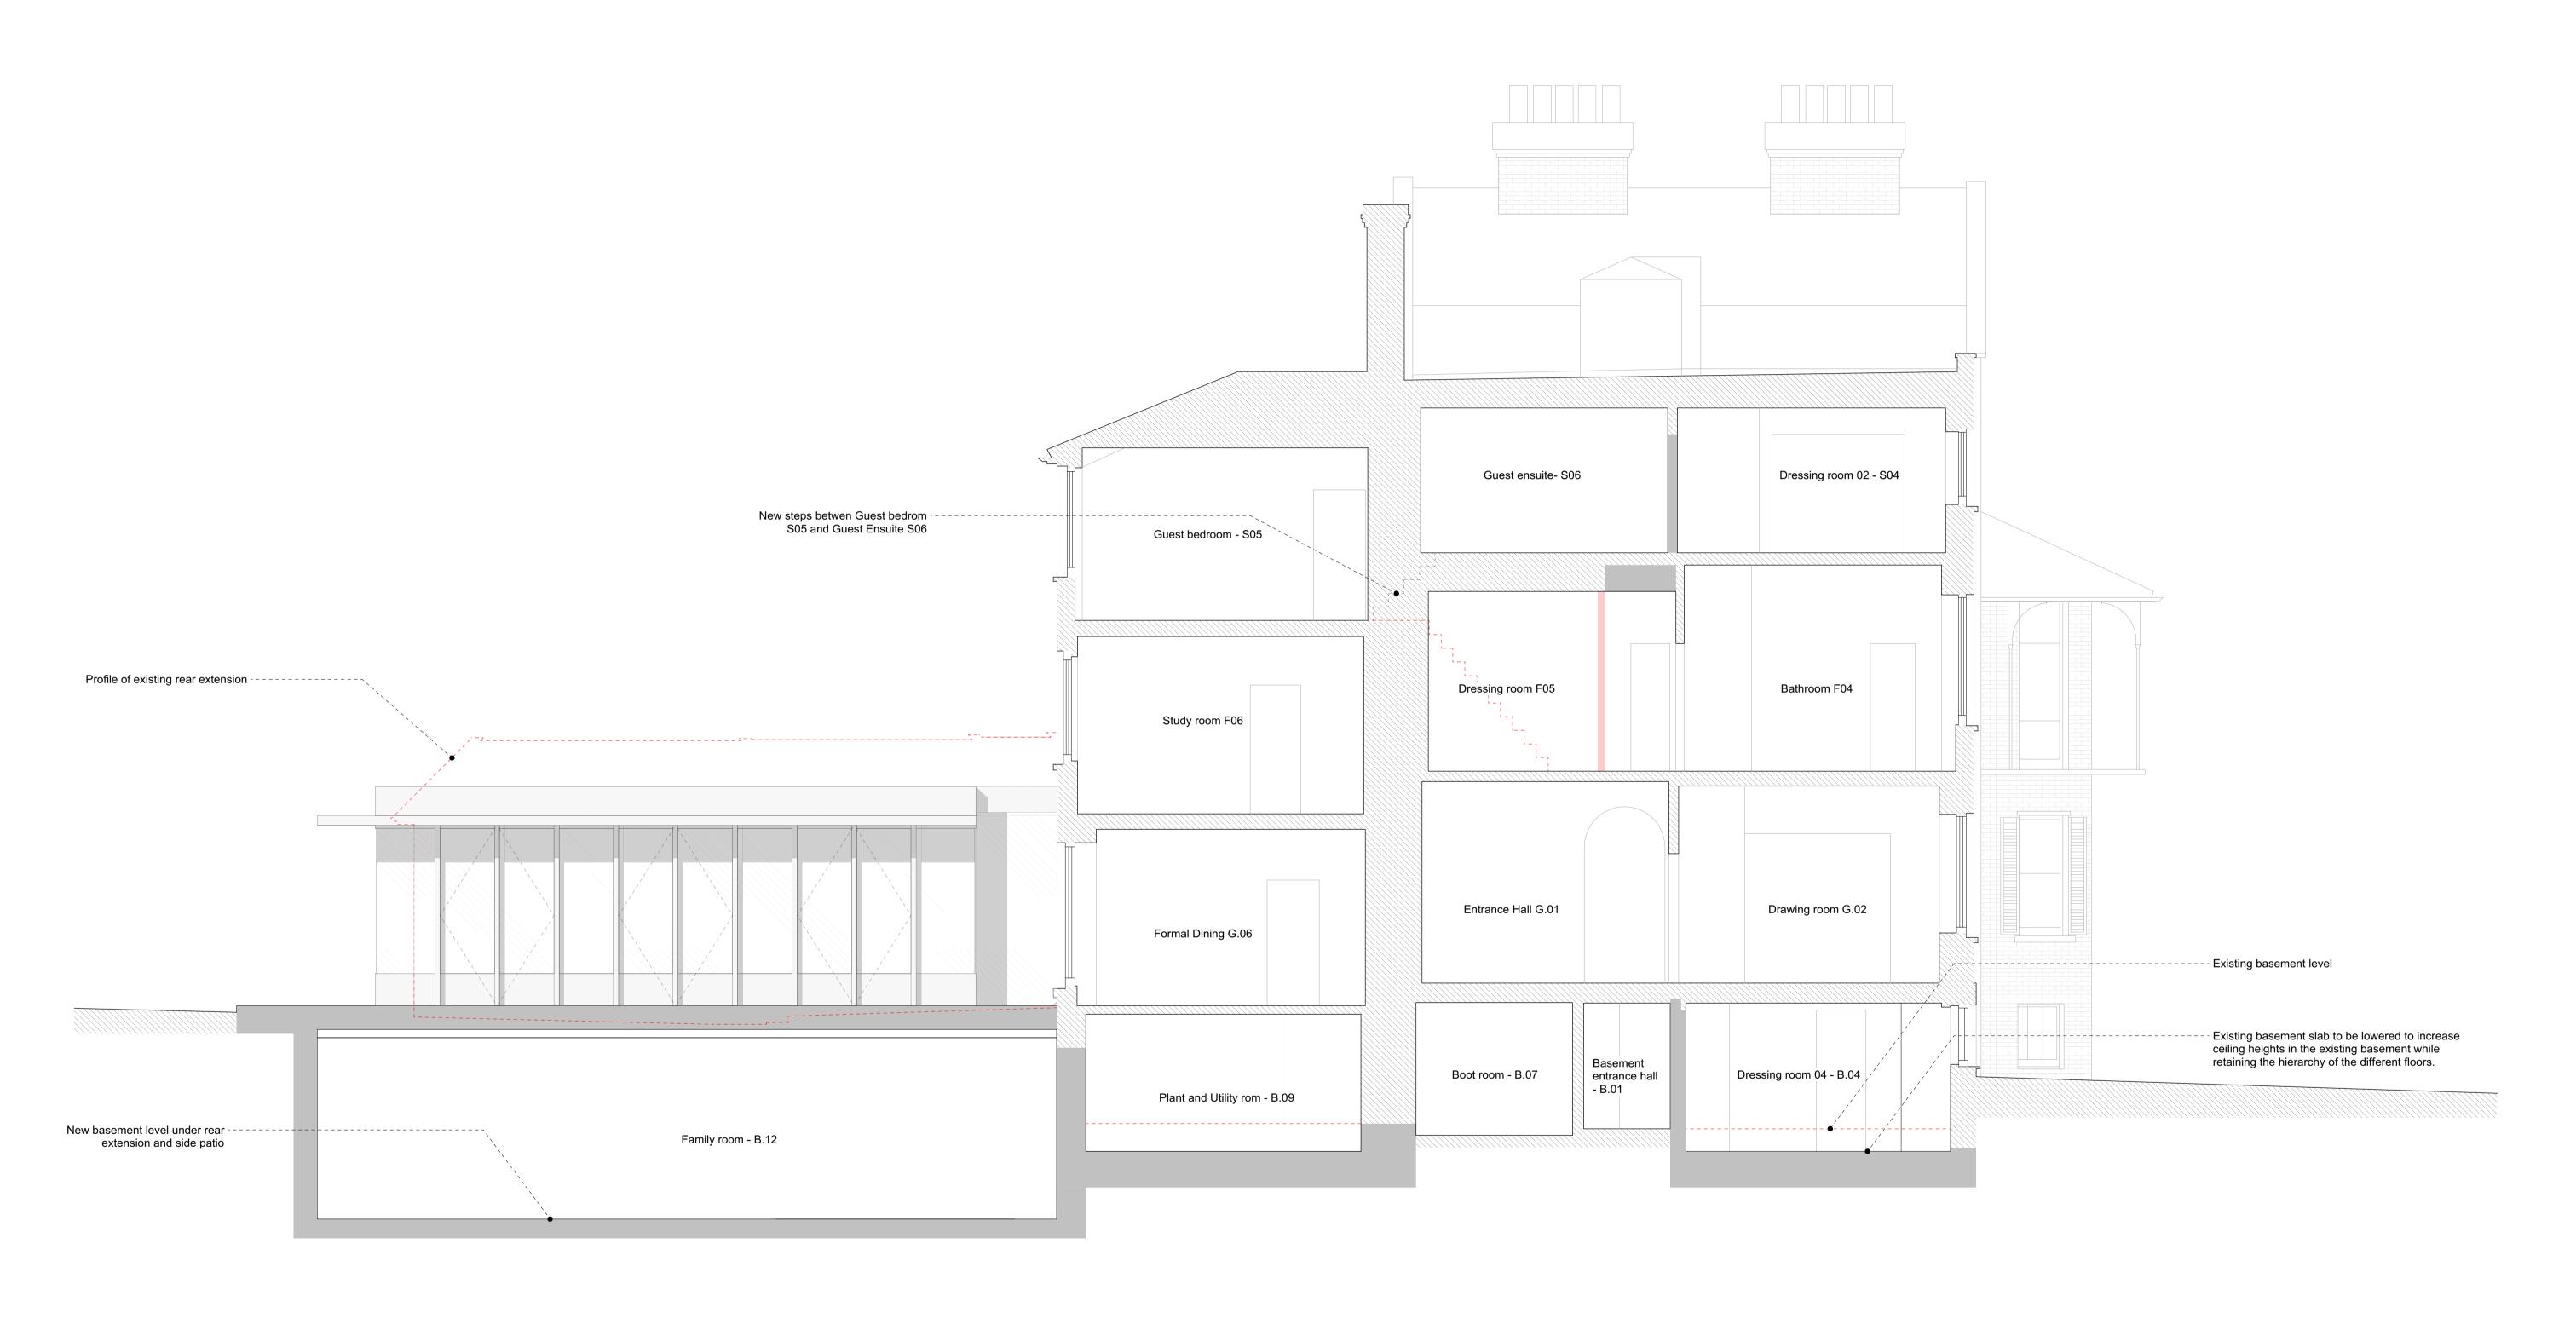

| evision. Date. | 0 1 2.5m | PLANNING ISSUE                                                                                                                                                                                                                                                                                                                                                                                                                                                                                | Project: South Lodge, Heathside, London NW3  Drawing Title: As approved S-E & N-W elevations  Drawing No.: 1938 - 210 |                                  |
|----------------|----------|-----------------------------------------------------------------------------------------------------------------------------------------------------------------------------------------------------------------------------------------------------------------------------------------------------------------------------------------------------------------------------------------------------------------------------------------------------------------------------------------------|-----------------------------------------------------------------------------------------------------------------------|----------------------------------|
|                |          | All dimensions must be confirmed on site and verified with the Architect. Any discrepencies on the drawing must be reported to the Architect prior to any works being carried out on site.  DO NOT SCALE OFF THIS DRAWING, only use stated dimensions for setting out purposes.  The copyright of this schedule / drawing remains with the Architect. No part of this schedule / drawing may be reproduced in any form or by any means without the written permission of Greenway Architects. |                                                                                                                       |                                  |
|                |          |                                                                                                                                                                                                                                                                                                                                                                                                                                                                                               |                                                                                                                       |                                  |
|                |          |                                                                                                                                                                                                                                                                                                                                                                                                                                                                                               | Date<br>19/06/2017                                                                                                    | Scale<br>1:100 @ A3<br>1:50 @ A1 |
|                |          |                                                                                                                                                                                                                                                                                                                                                                                                                                                                                               | Branch Hill Mews, London NW3 7LT Tel +44 (0)20 7435 6091 www.greenwayarchitects.co.uk                                 |                                  |