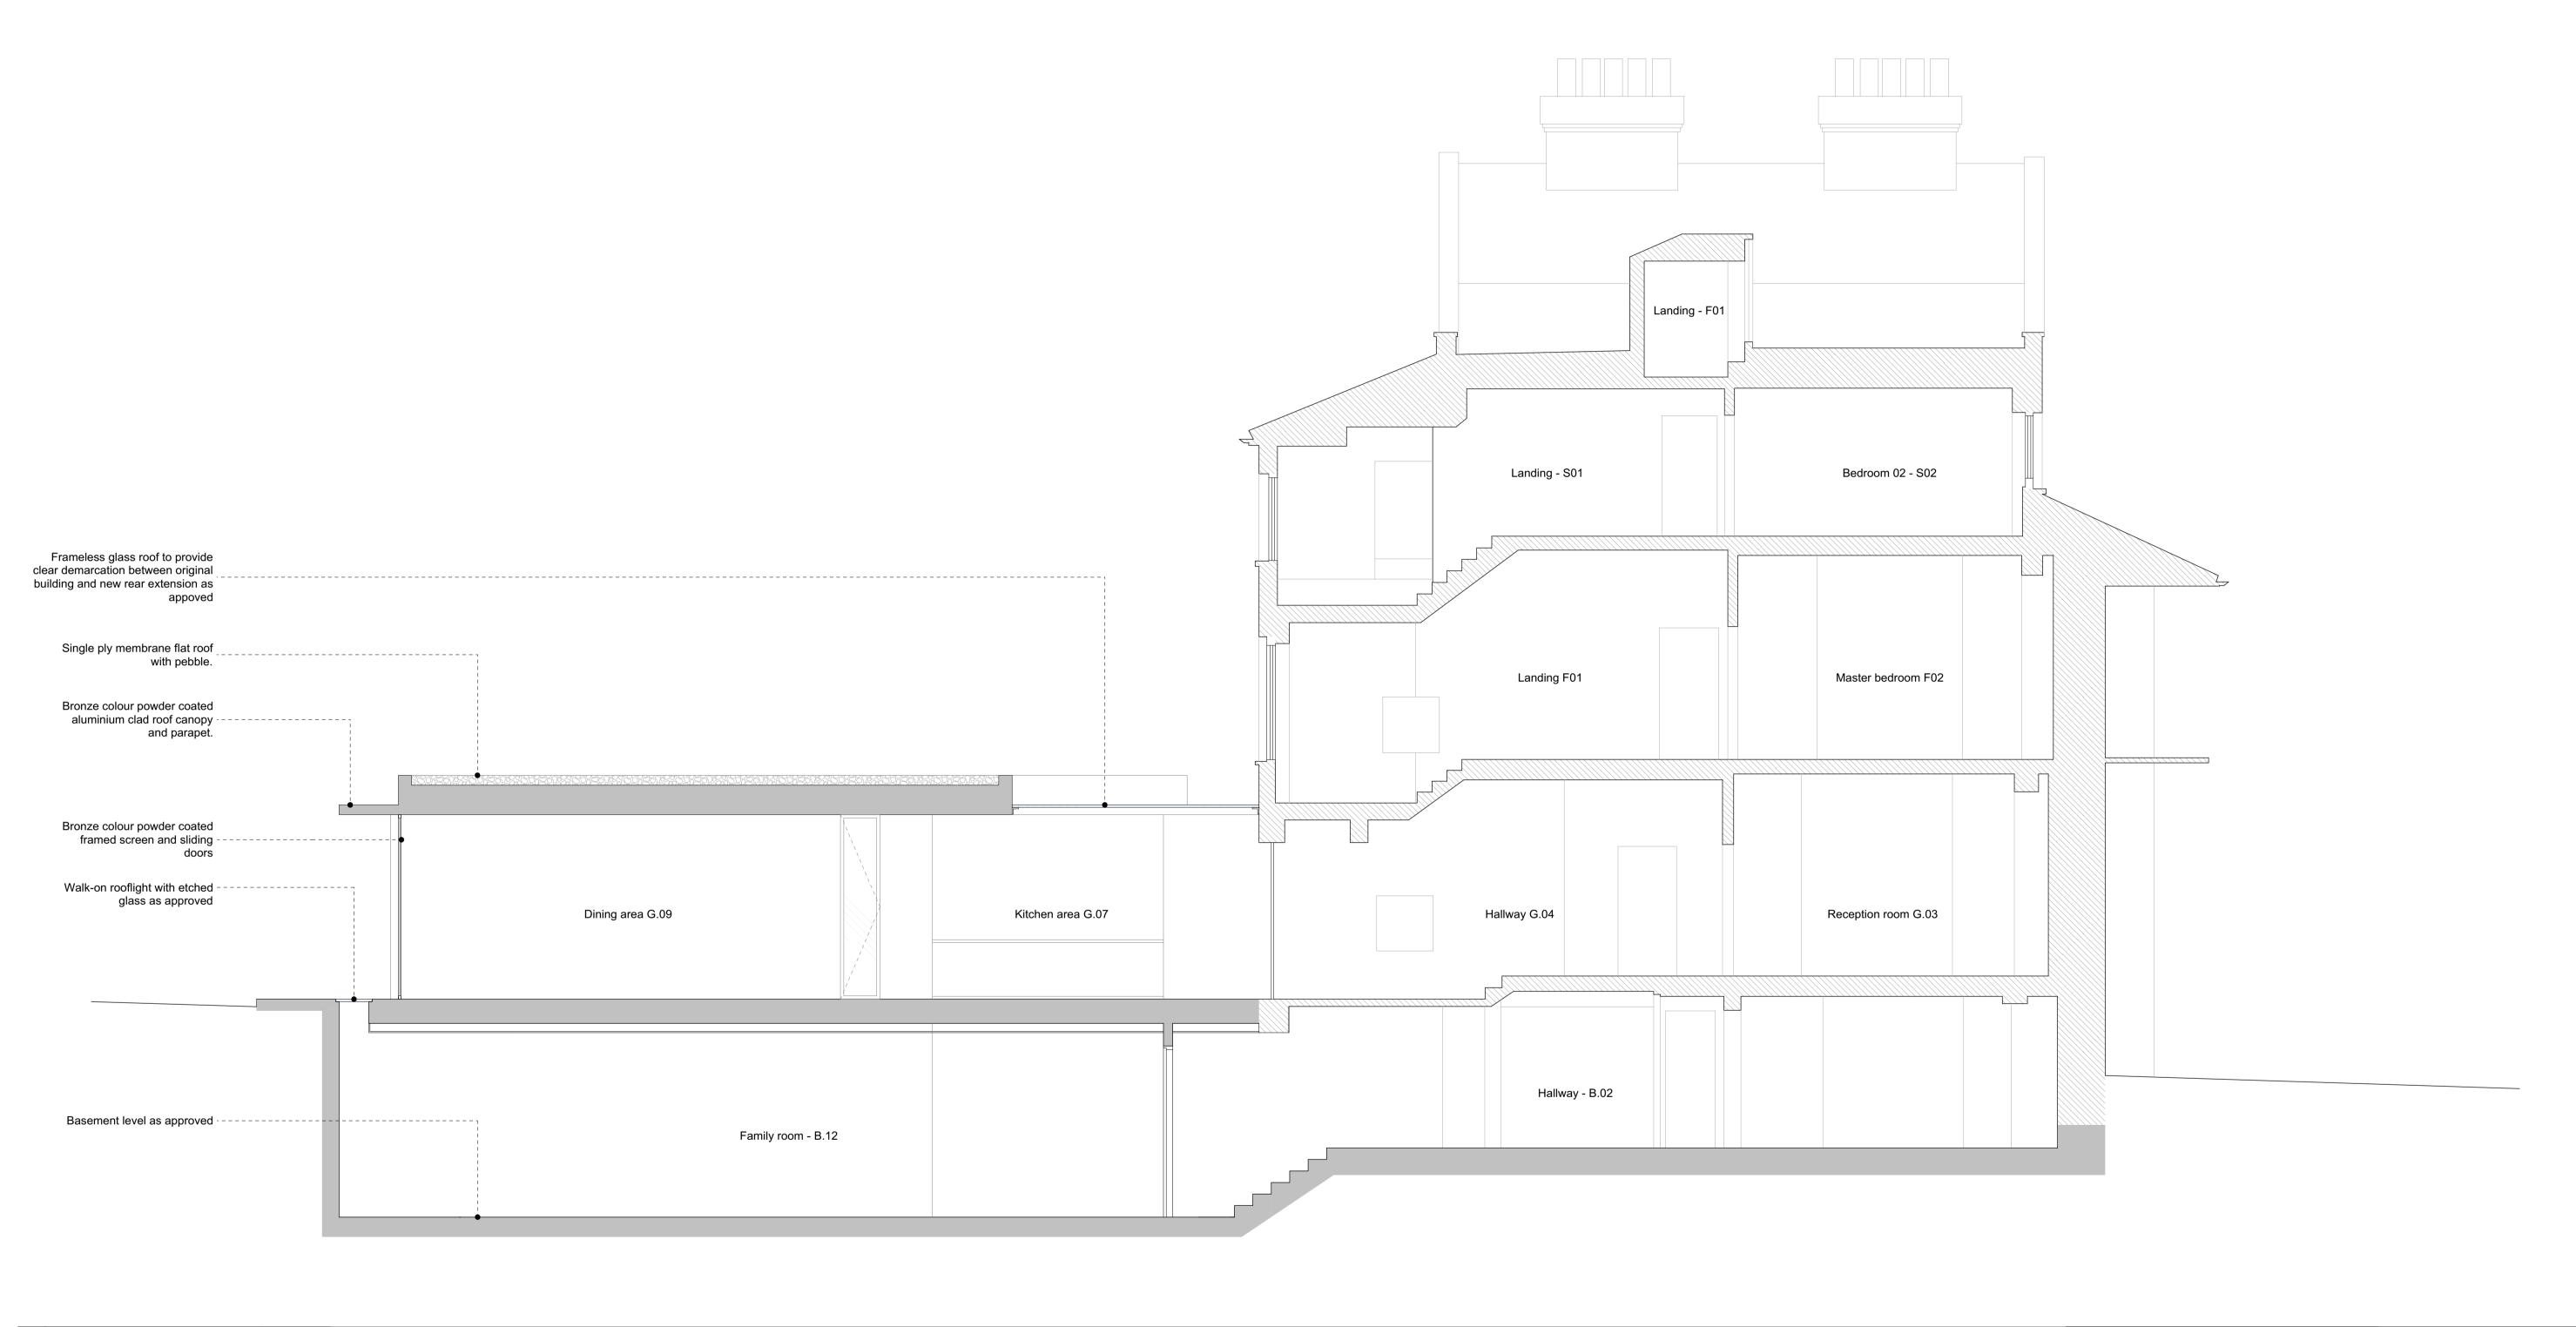

Ordnance Survey, (c) Crown Copyright 2017. All rights reserved. Licence number 100022432

South Lodge, Heathside, London NW3 OS Map - Scale 1:1250 @ A3

02. N-W Elevation

| No. Revision. | Date. | 0 | 1 | 2.5m | PLANNING ISSUE                                                                                                                                                                                                        |                               | roject:<br>athside, London NW3                                 |
|---------------|-------|---|---|------|-----------------------------------------------------------------------------------------------------------------------------------------------------------------------------------------------------------------------|-------------------------------|----------------------------------------------------------------|
|               |       |   |   |      | All dimensions must be confirmed on site and verified with the Architect. Any discrepencies on the drawing must be reported to the Architect prior to any works being carried out on site.                            | N-W elevations                |                                                                |
|               |       |   |   |      | DO NOT SCALE OFF THIS DRAWING, only use stated dimensions for setting out purposes.                                                                                                                                   |                               |                                                                |
|               |       |   |   |      | The copyright of this schedule / drawing remains with<br>the Architect. No part of this schedule / drawing may<br>be reproduced in any form or by any means without<br>the written permission of Greenway Architects. | Date<br>19/06/2017            | Scale<br>1:100 @ A3<br>1:50 @ A1                               |
|               |       |   |   |      |                                                                                                                                                                                                                       | Branch Hill Mew<br>Tel +44 (0 | yarchitects s, London NW3 7LT )20 7435 6091 ayarchitects.co.uk |