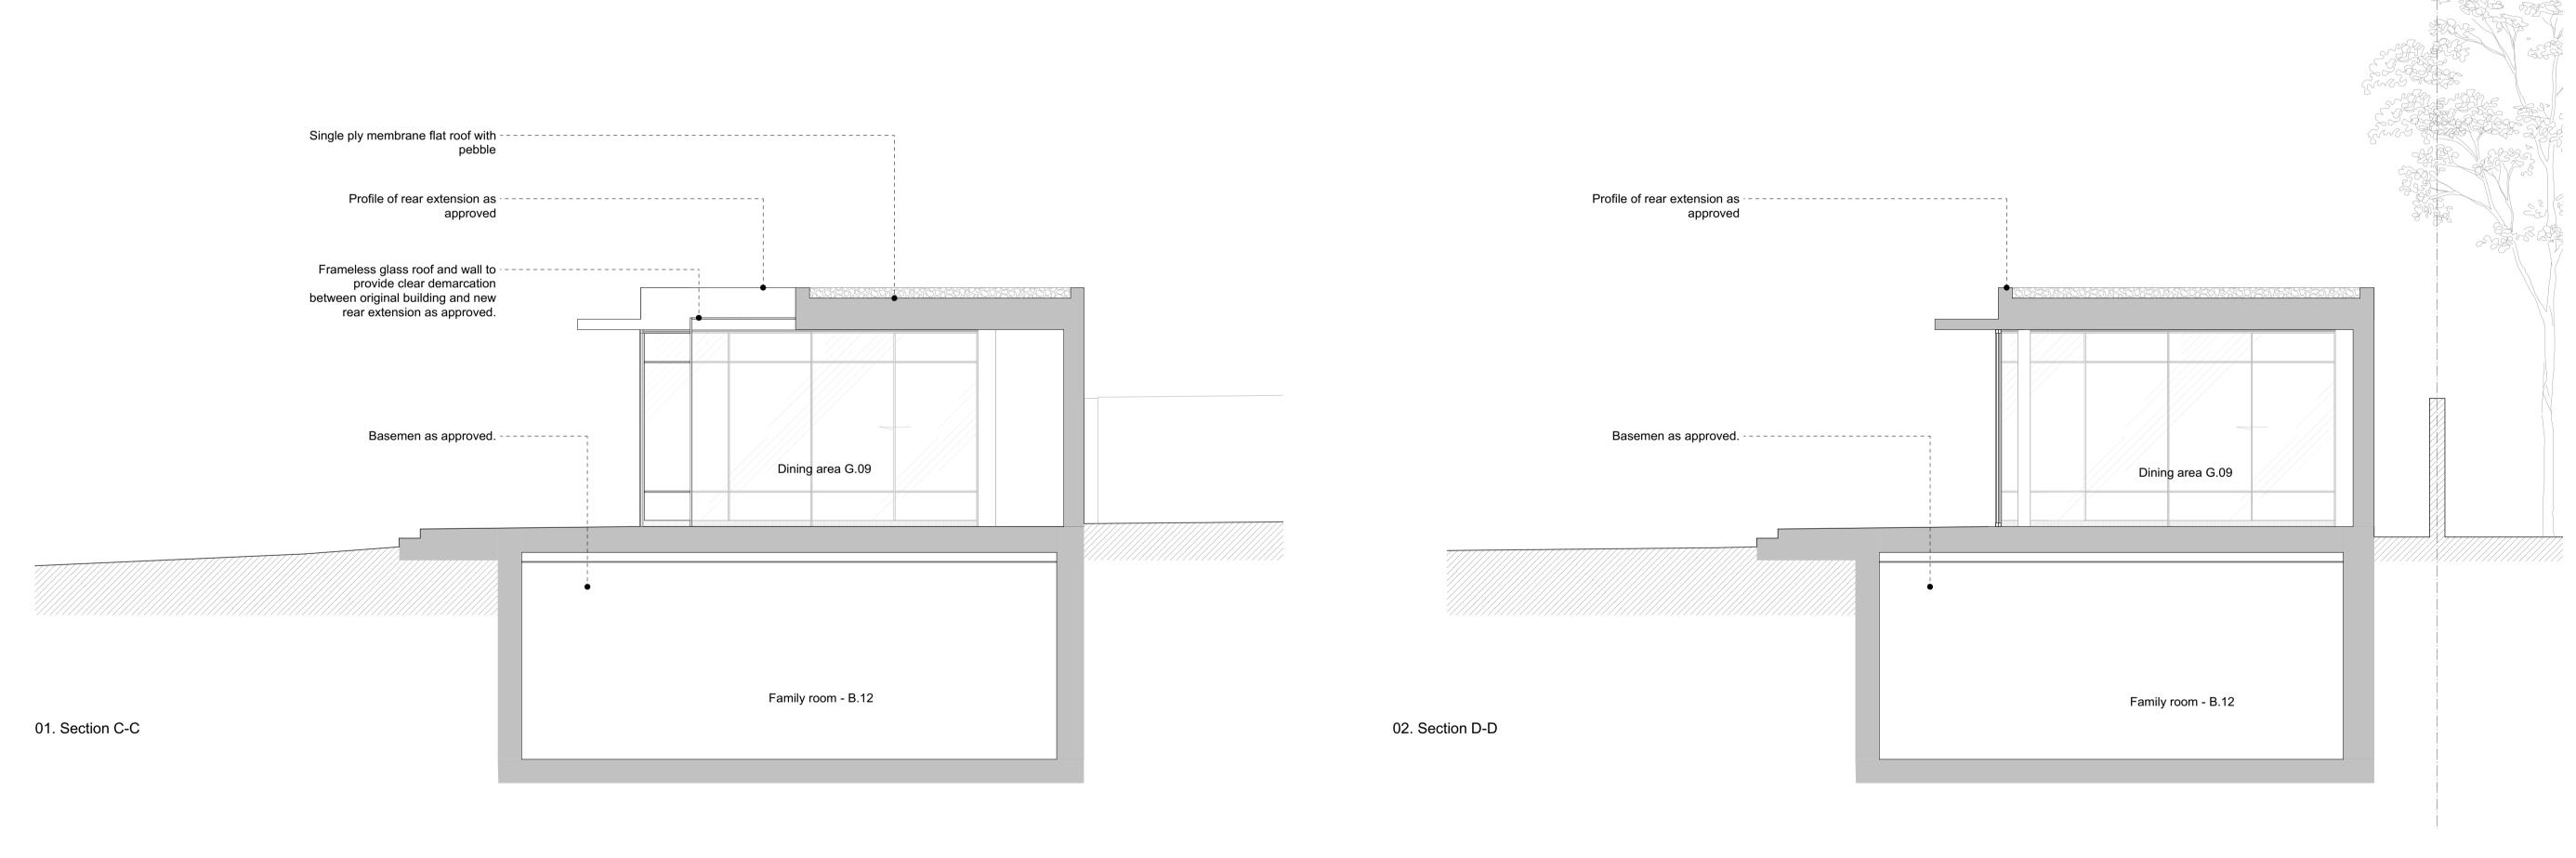

Ordnance Survey, (c) Crown Copyright 2017. All rights reserved. Licence number 100022432

South Lodge, Heathside, London NW3 OS Map - Scale 1:1250 @ A3

02. N-W Elevation

| No. Revision. | Date. | 0 | 1 | 2.5m | PLANNING ISSUE                                                                                                                                                                                                        |                               | roject:<br>athside, London NW3                                 |
|---------------|-------|---|---|------|-----------------------------------------------------------------------------------------------------------------------------------------------------------------------------------------------------------------------|-------------------------------|----------------------------------------------------------------|
|               |       |   |   |      | All dimensions must be confirmed on site and verified with the Architect. Any discrepencies on the drawing must be reported to the Architect prior to any works being carried out on site.                            | N-W elevations                |                                                                |
|               |       |   |   |      | DO NOT SCALE OFF THIS DRAWING, only use stated dimensions for setting out purposes.                                                                                                                                   |                               |                                                                |
|               |       |   |   |      | The copyright of this schedule / drawing remains with<br>the Architect. No part of this schedule / drawing may<br>be reproduced in any form or by any means without<br>the written permission of Greenway Architects. | Date<br>19/06/2017            | Scale<br>1:100 @ A3<br>1:50 @ A1                               |
|               |       |   |   |      |                                                                                                                                                                                                                       | Branch Hill Mew<br>Tel +44 (0 | yarchitects s, London NW3 7LT )20 7435 6091 ayarchitects.co.uk |