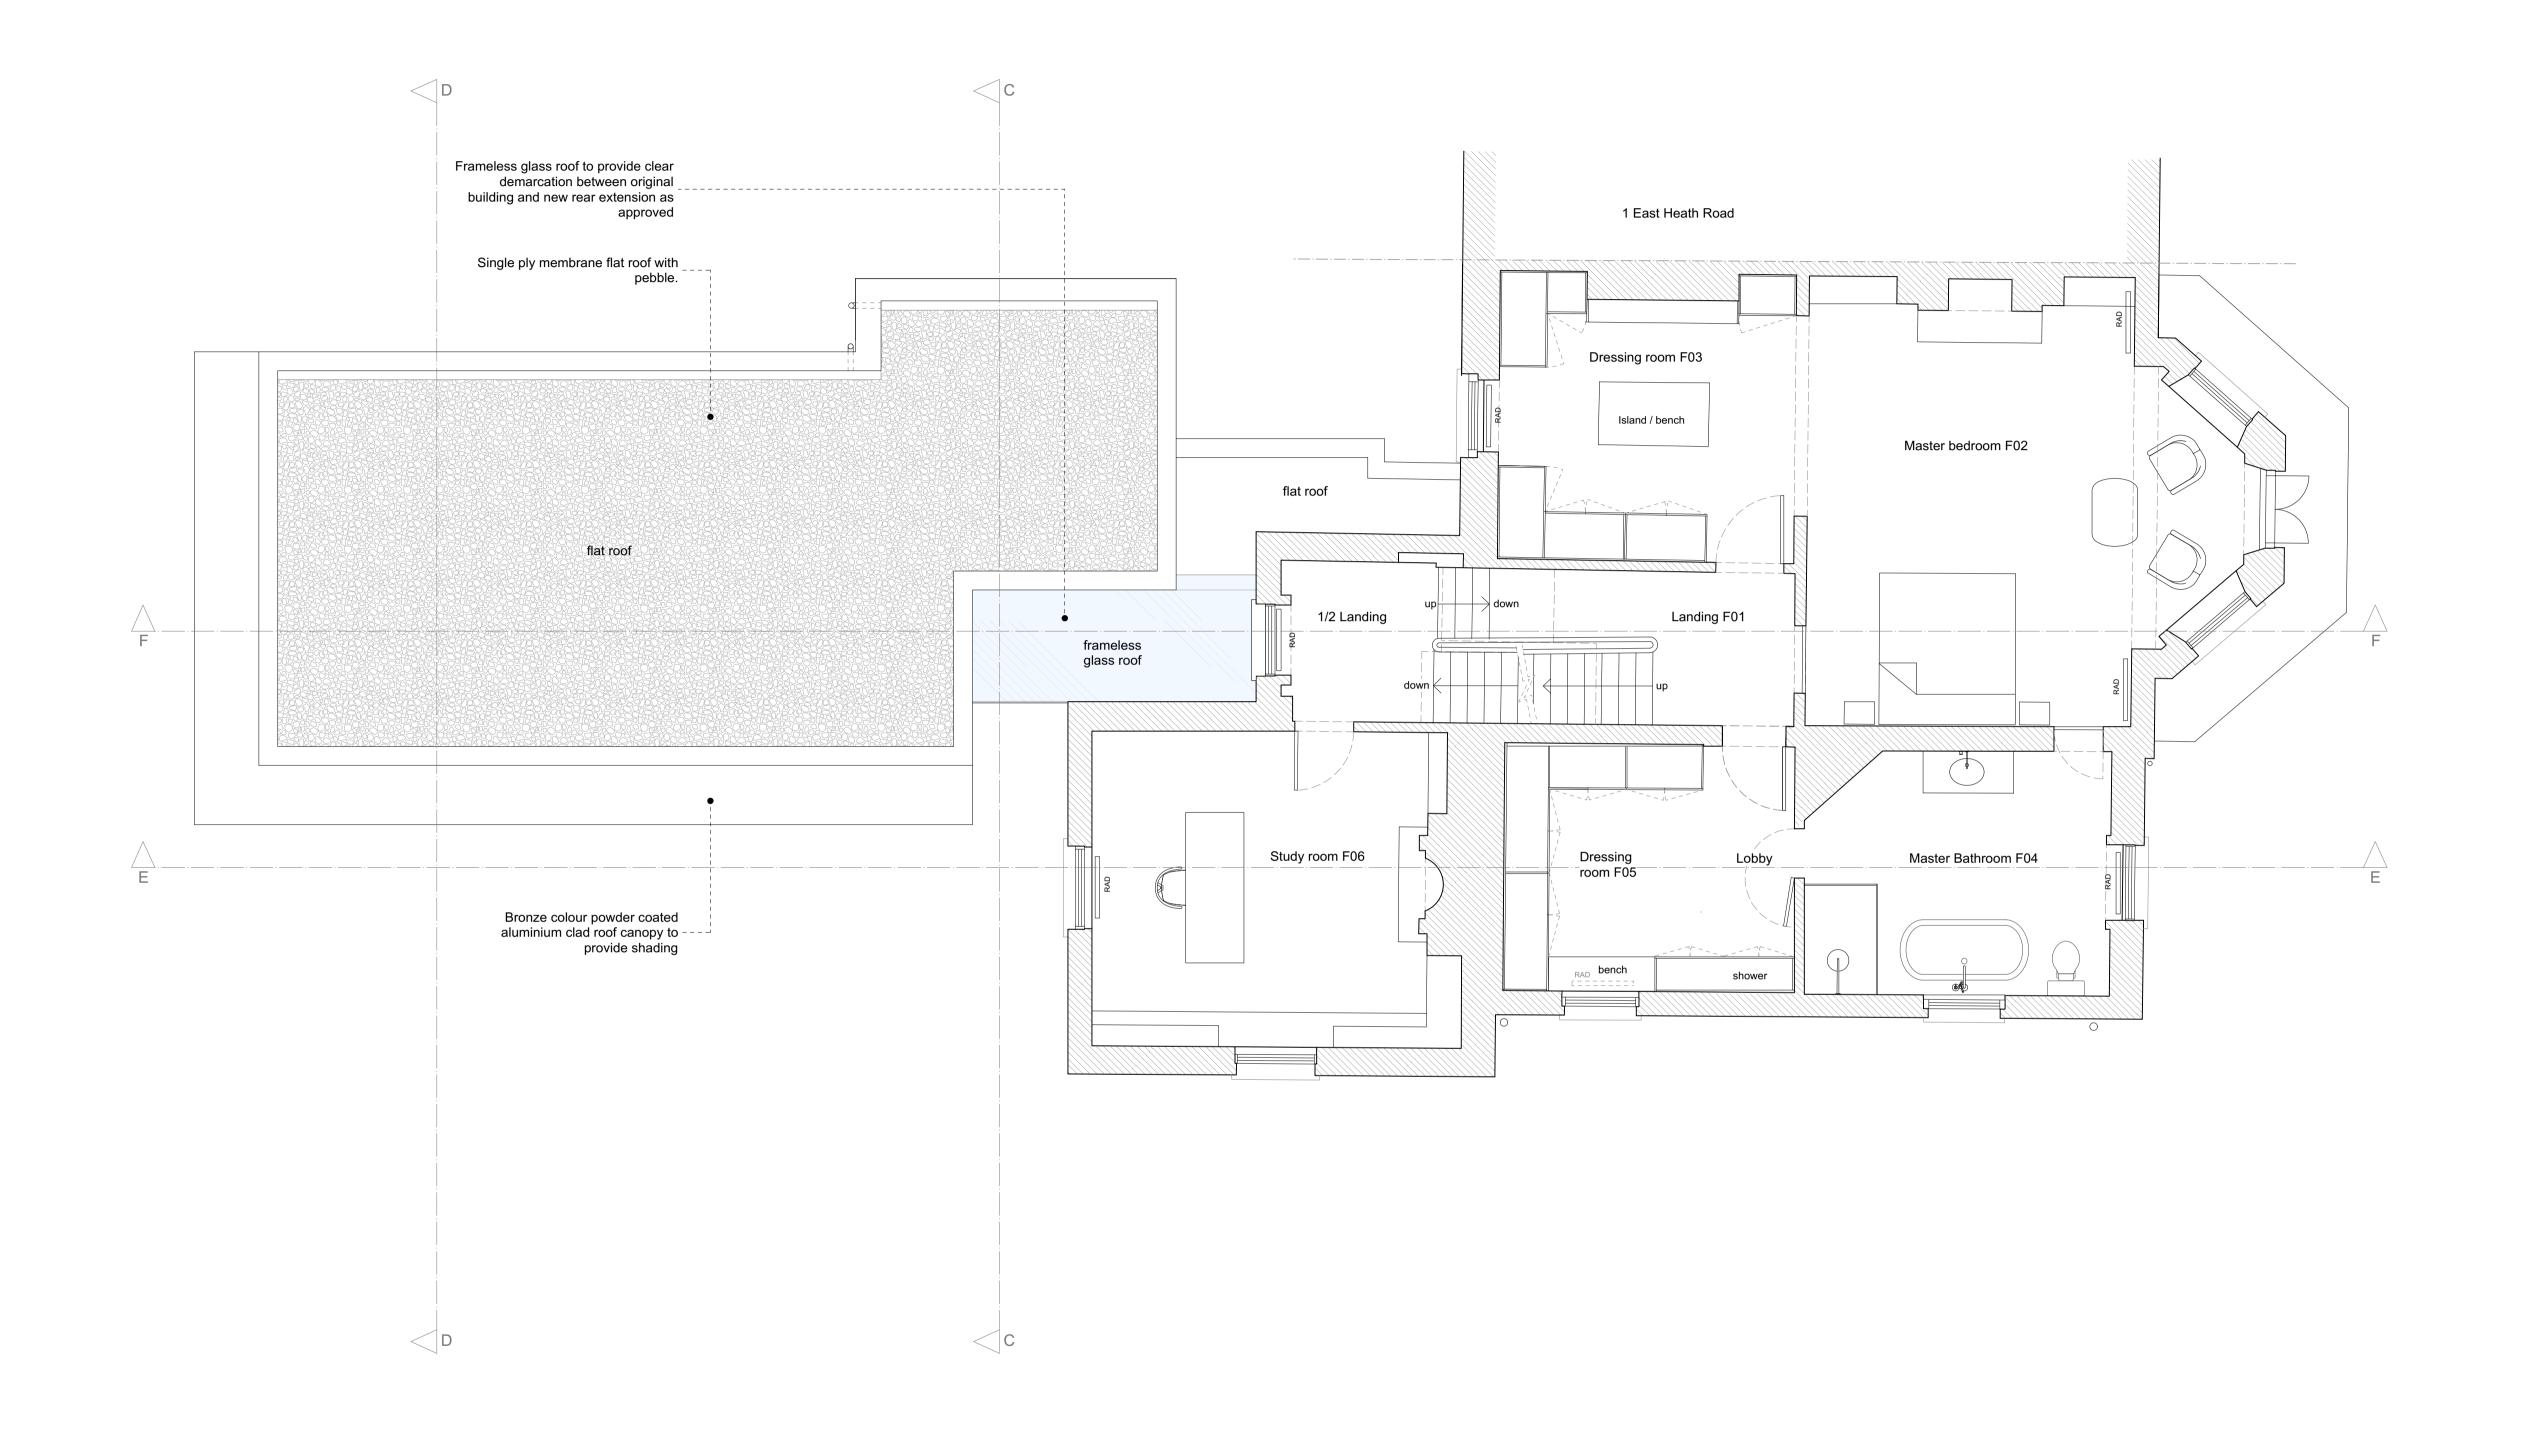

Ordnance Survey, (c) Crown Copyright 2017. All rights reserved. Licence number 100022432

South Lodge, Heathside, London NW3 OS Map - Scale 1:1250 @ A3

02. N-W Elevation

| No. Revision. | Date. | 0 | 1 | 2.5m | PLANNING ISSUE                                                                                                                                                                                                        |                               | roject:<br>athside, London NW3                                 |
|---------------|-------|---|---|------|-----------------------------------------------------------------------------------------------------------------------------------------------------------------------------------------------------------------------|-------------------------------|----------------------------------------------------------------|
|               |       |   |   |      | All dimensions must be confirmed on site and verified with the Architect. Any discrepencies on the drawing must be reported to the Architect prior to any works being carried out on site.                            | N-W elevations                |                                                                |
|               |       |   |   |      | DO NOT SCALE OFF THIS DRAWING, only use stated dimensions for setting out purposes.                                                                                                                                   |                               |                                                                |
|               |       |   |   |      | The copyright of this schedule / drawing remains with<br>the Architect. No part of this schedule / drawing may<br>be reproduced in any form or by any means without<br>the written permission of Greenway Architects. | Date<br>19/06/2017            | Scale<br>1:100 @ A3<br>1:50 @ A1                               |
|               |       |   |   |      |                                                                                                                                                                                                                       | Branch Hill Mew<br>Tel +44 (0 | yarchitects s, London NW3 7LT )20 7435 6091 ayarchitects.co.uk |