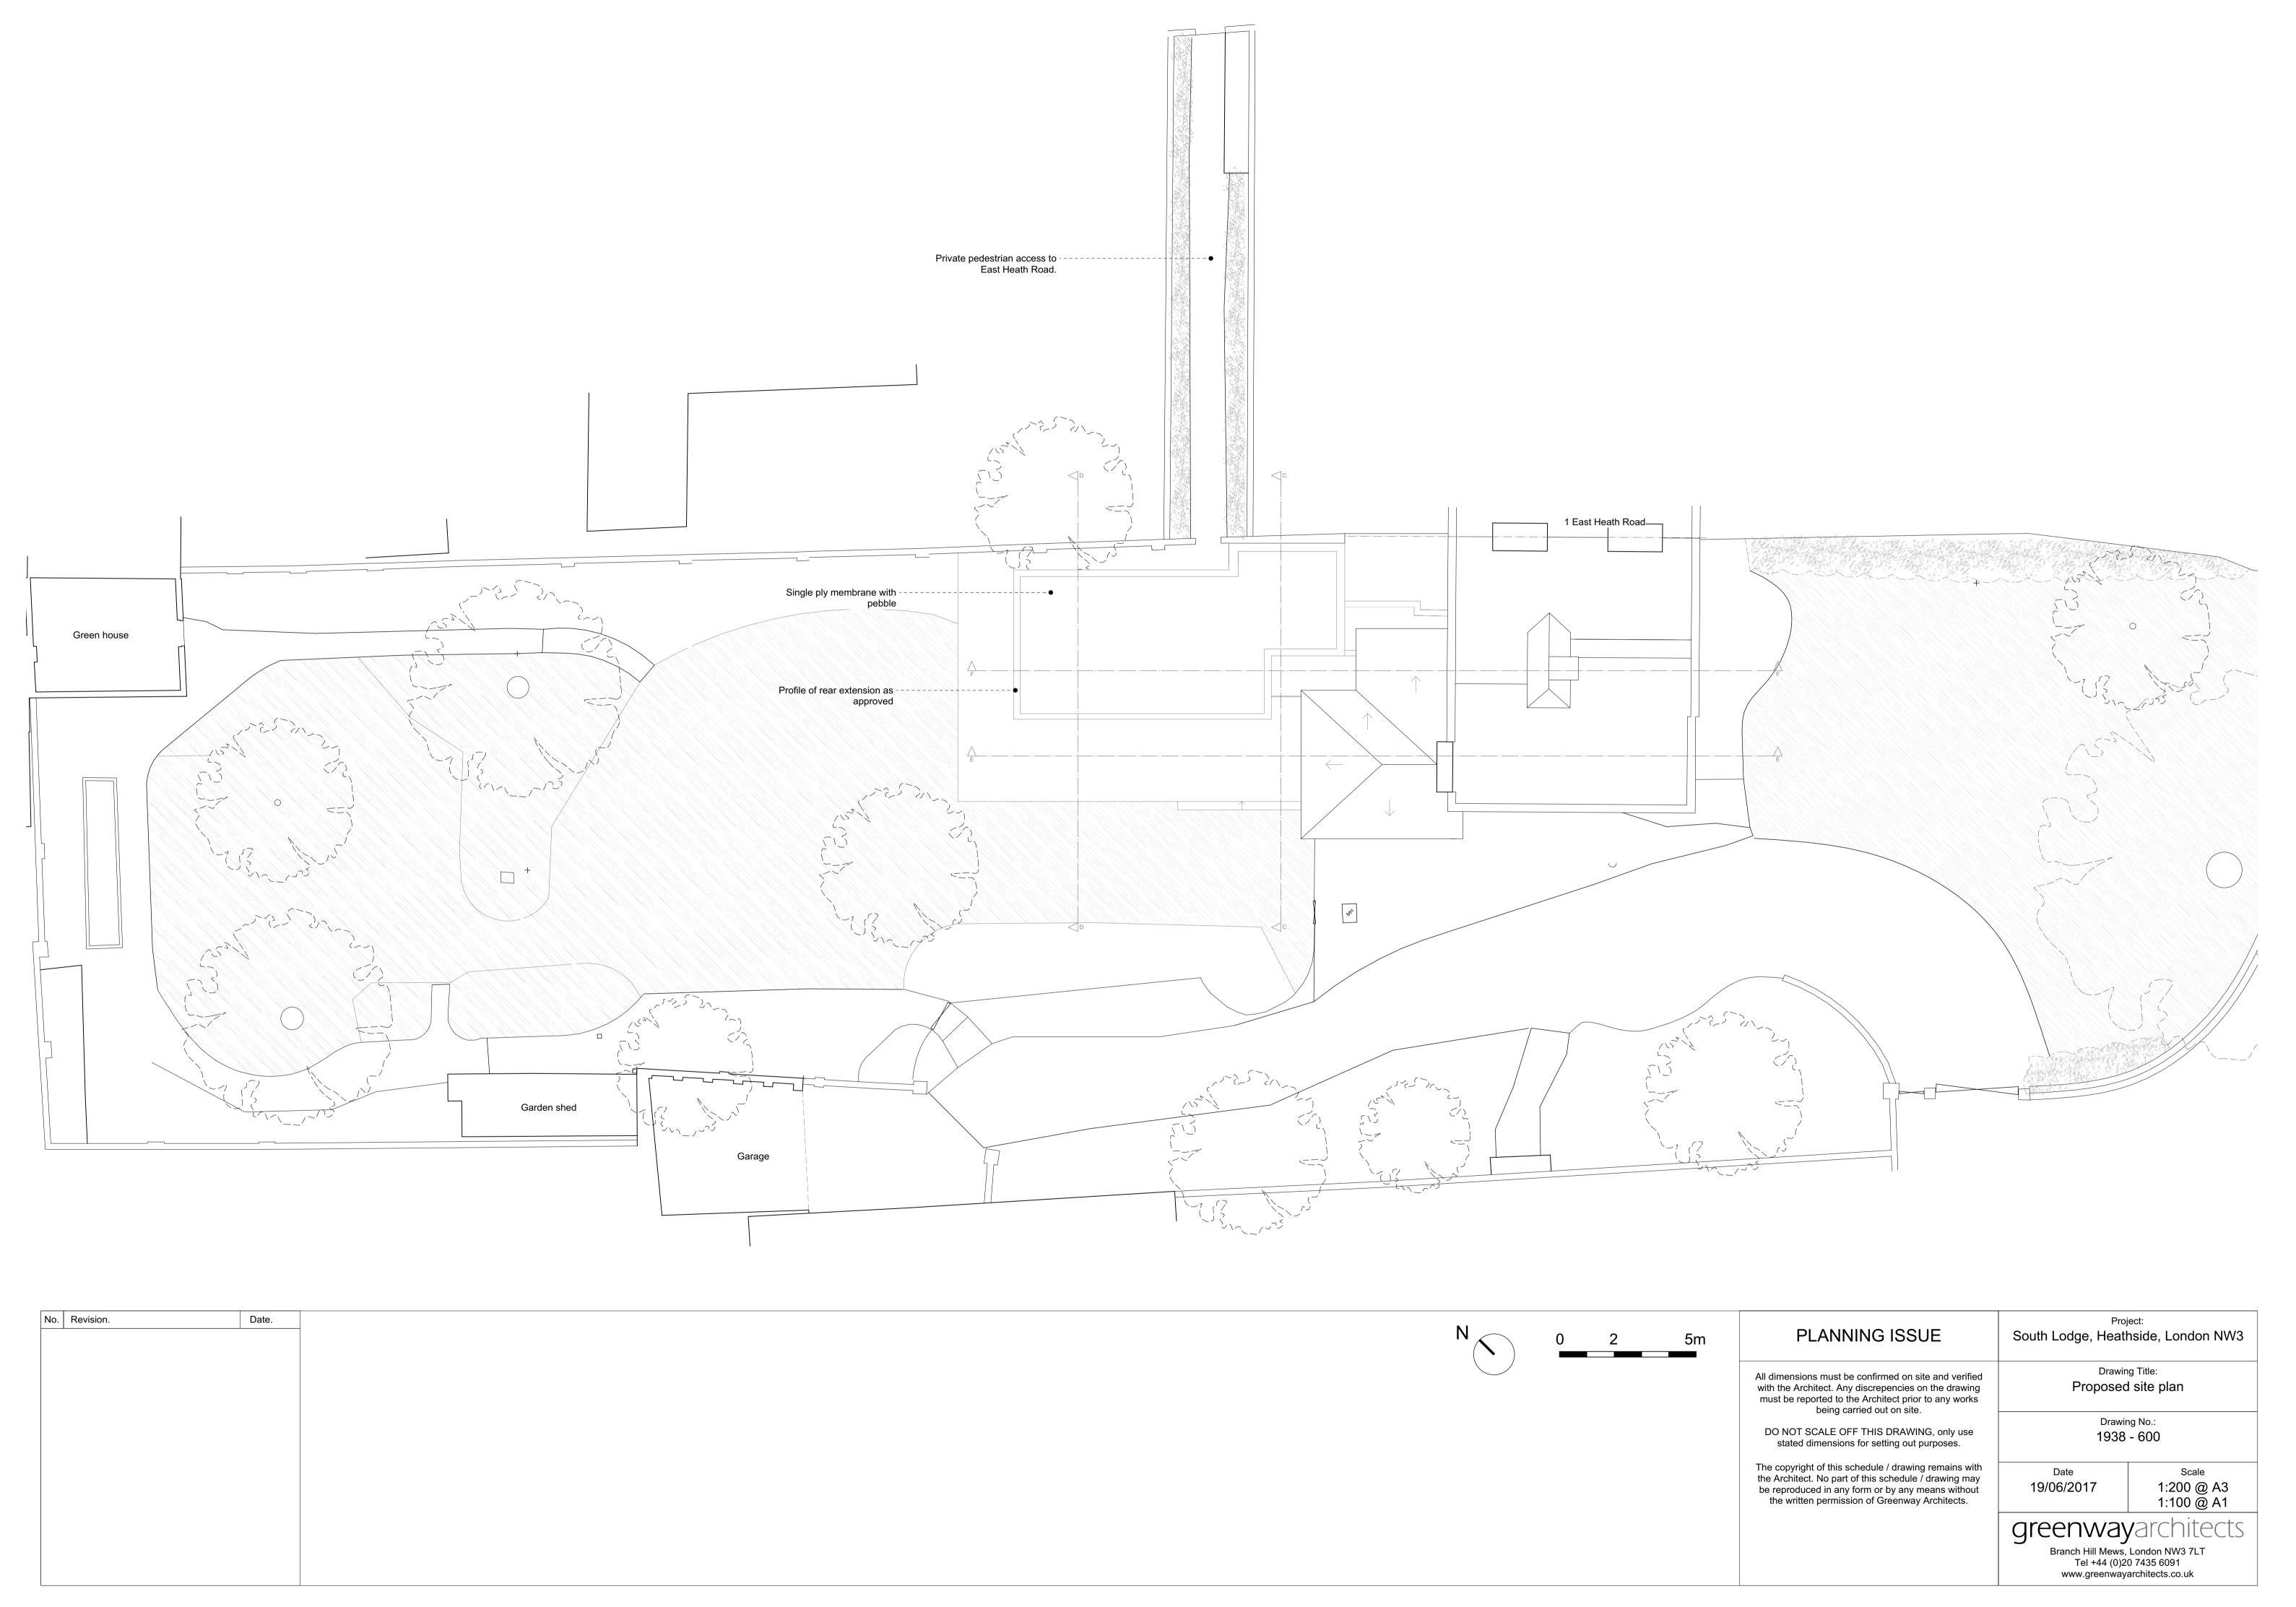

Ordnance Survey, (c) Crown Copyright 2017. All rights reserved. Licence number 100022432



South Lodge, Heathside, London NW3 OS Map - Scale 1:1250 @ A3













02. N-W Elevation

| No. Revision. | Date. | 0 | 1 | 2.5m | PLANNING ISSUE                                                                                                                                                                                                        |                               | roject:<br>athside, London NW3                                 |
|---------------|-------|---|---|------|-----------------------------------------------------------------------------------------------------------------------------------------------------------------------------------------------------------------------|-------------------------------|----------------------------------------------------------------|
|               |       |   |   |      | All dimensions must