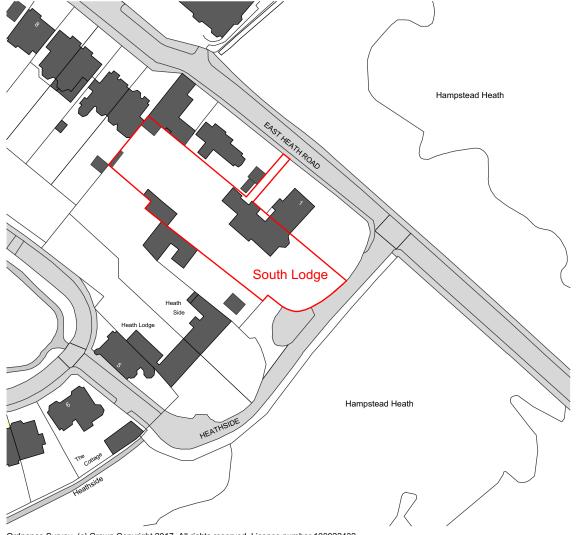

Ordnance Survey, (c) Crown Copyright 2017. All rights reserved. Licence number 100022432

South Lodge, Heathside, London NW3 OS Map - Scale 1:1250 @ A3

02. N-W Elevation

| No. Revision. | Date. | 0 | 1 | 2.5m | PLANNING ISSUE                                                                                                                                                                                                        |                               | roject:<br>athside, London NW3                                 |
|---------------|-------|---|---|------|-----------------------------------------------------------------------------------------------------------------------------------------------------------------------------------------------------------------------|-------------------------------|----------------------------------------------------------------|
|               |       |   |   |      | All dimensions must be confirmed on site and verified with the Architect. Any discrepencies on the drawing must be reported to the Architect prior to any works being carried out on site.                            | N-W elevations                |                                                                |
|               |       |   |   |      | DO NOT SCALE OFF THIS DRAWING, only use stated dimensions for setting out purposes.                                                                                                                                   |                               |                                                                |
|               |       |   |   |      | The copyright of this schedule / drawing remains with<br>the Architect. No part of this schedule / drawing may<br>be reproduced in any form or by any means without<br>the written permission of Greenway Architects. | Date<br>19/06/2017            | Scale<br>1:100 @ A3<br>1:50 @ A1                               |
|               |       |   |   |      |                                                                                                                                                                                                                       | Branch Hill Mew<br>Tel +44 (0 | yarchitects s, London NW3 7LT )20 7435 6091 ayarchitects.co.uk |