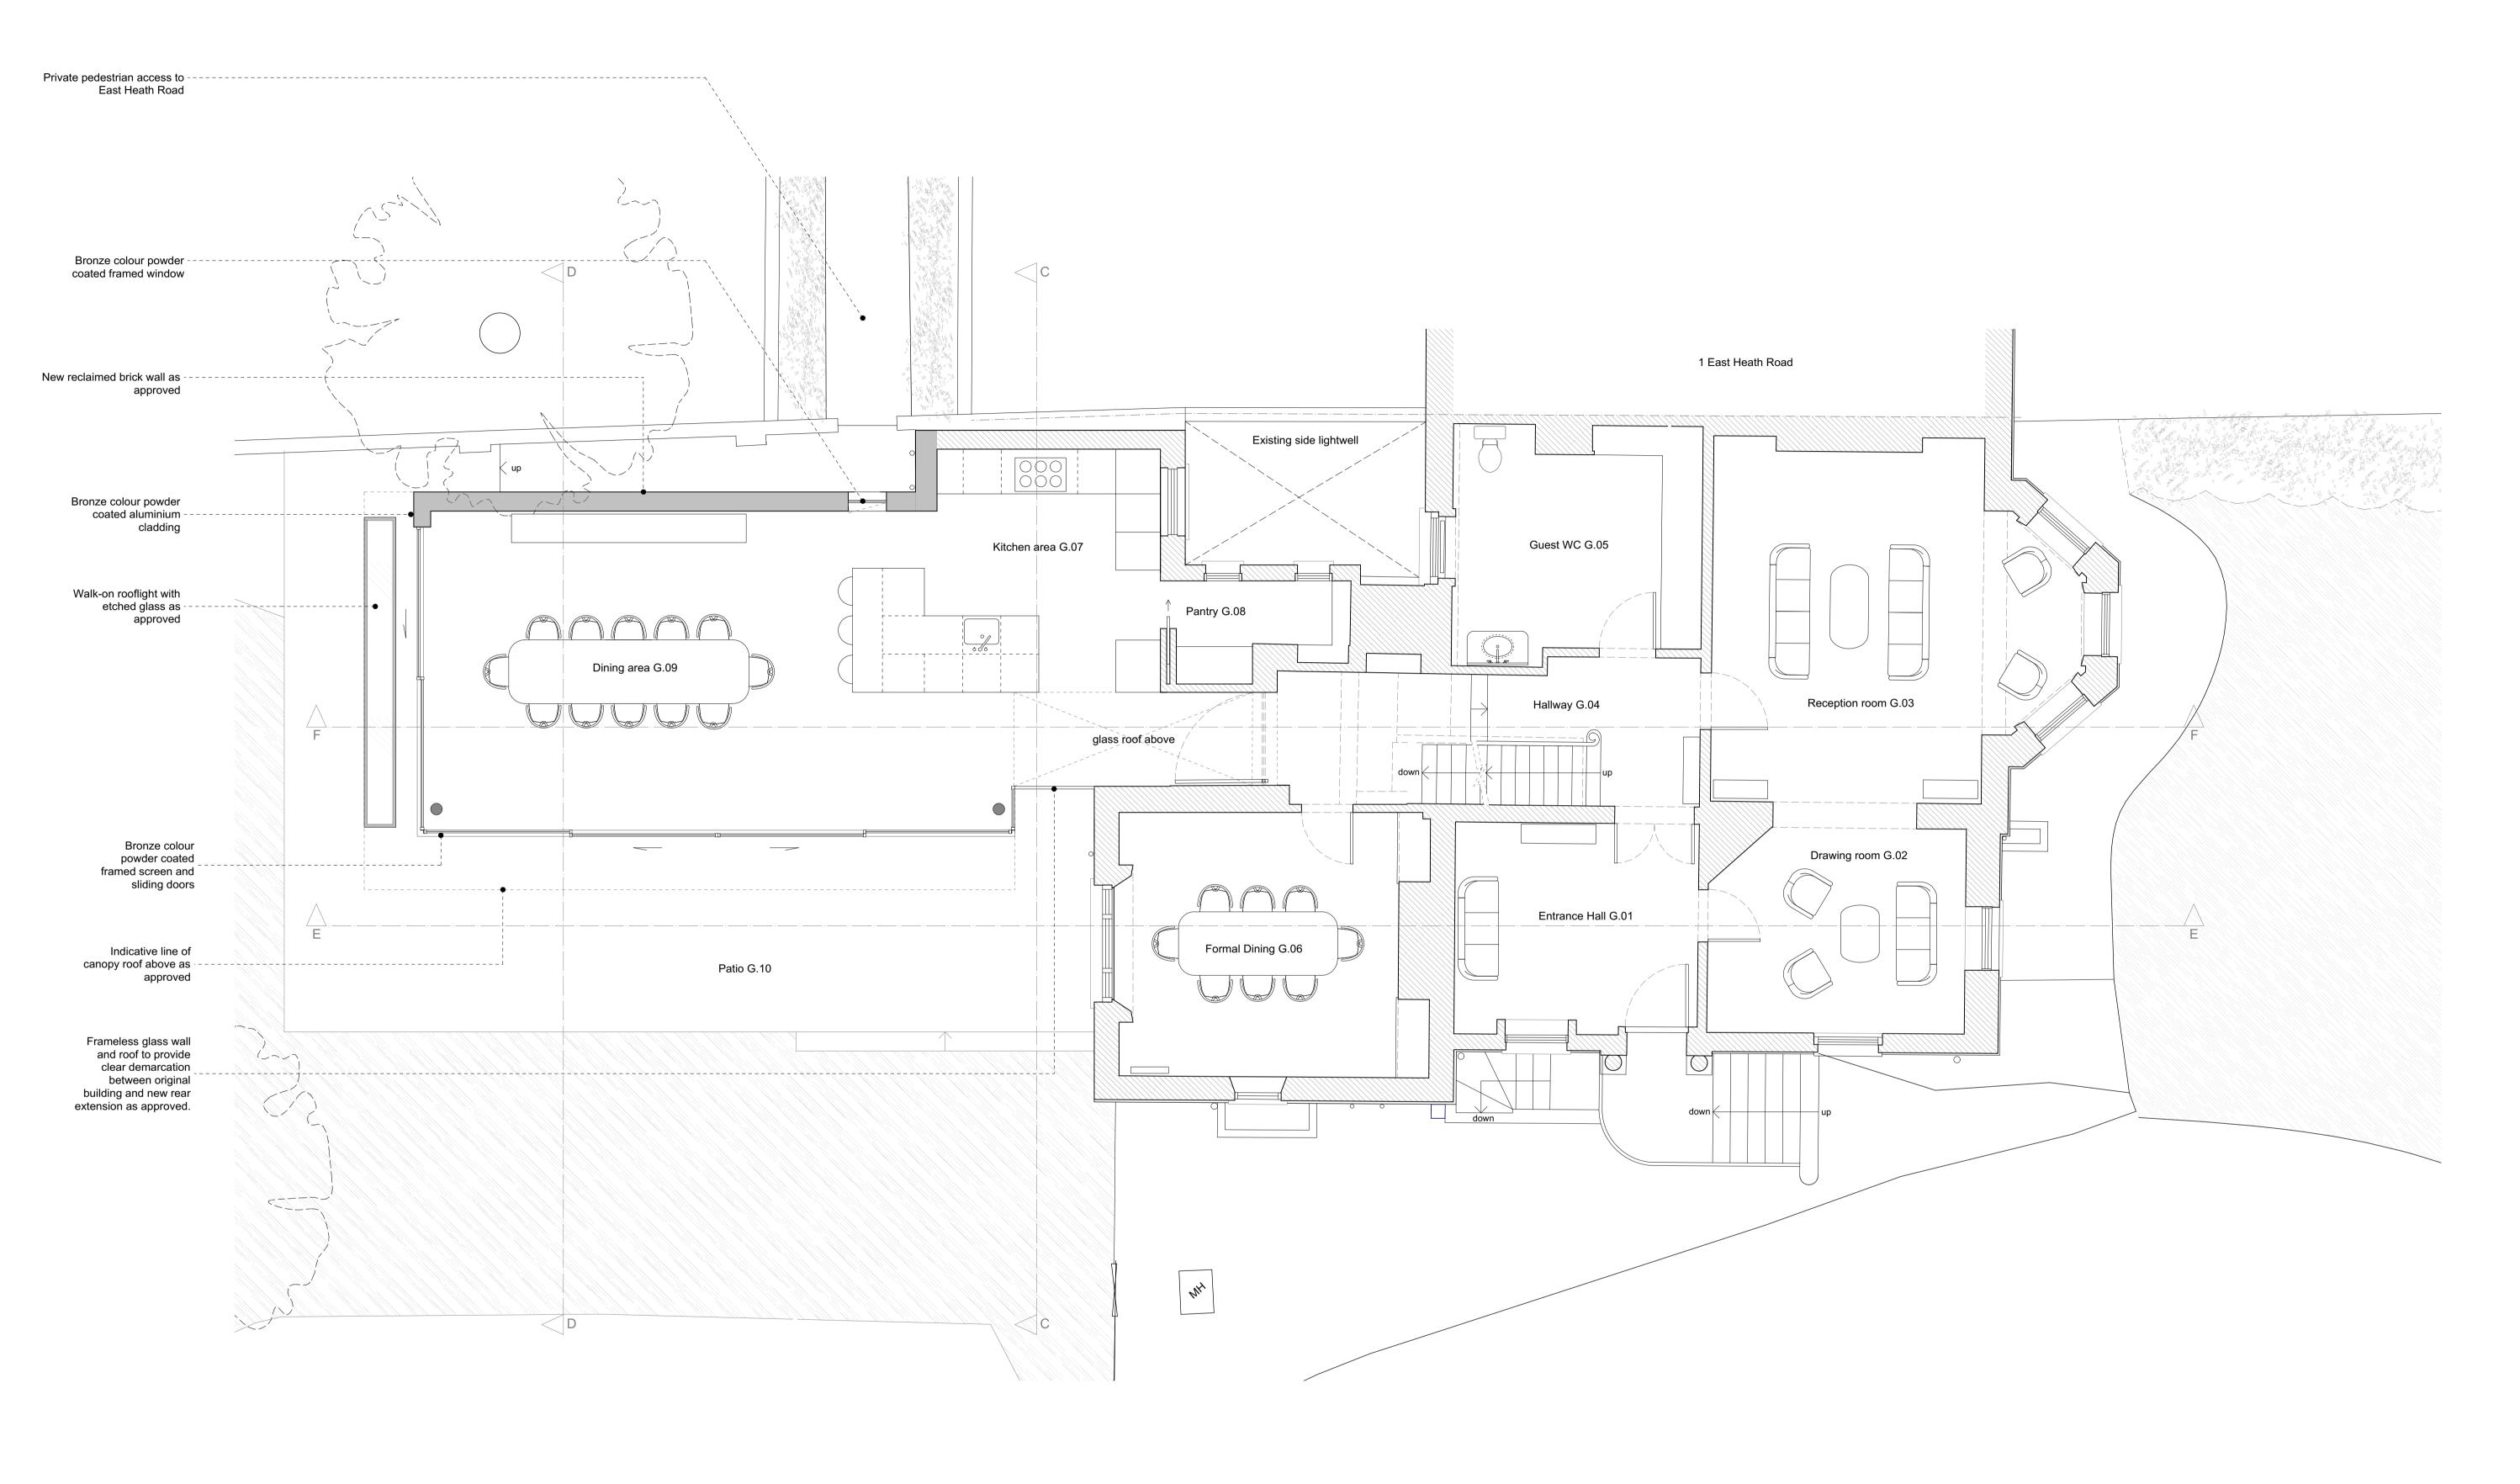

Ordnance Survey, (c) Crown Copyright 2017. All rights reserved. Licence number 100022432



South Lodge, Heathside, London NW3 OS Map - Scale 1:1250 @ A3













02. N-W Elevation

| No. Revision. | Date. | 0 | 1 | 2.5m | PLANNING ISSUE                                                                                                                                                                                                        |                               | roject:<br>athside, London NW3                                 |
|---------------|-------|---|---|------|-----------------------------------------------------------------------------------------------------------------------------------------------------------------------------------------------------------------------|-------------------------------|----------------------------------------------------------------|
|               |       |   |   |      | All dimensions must be