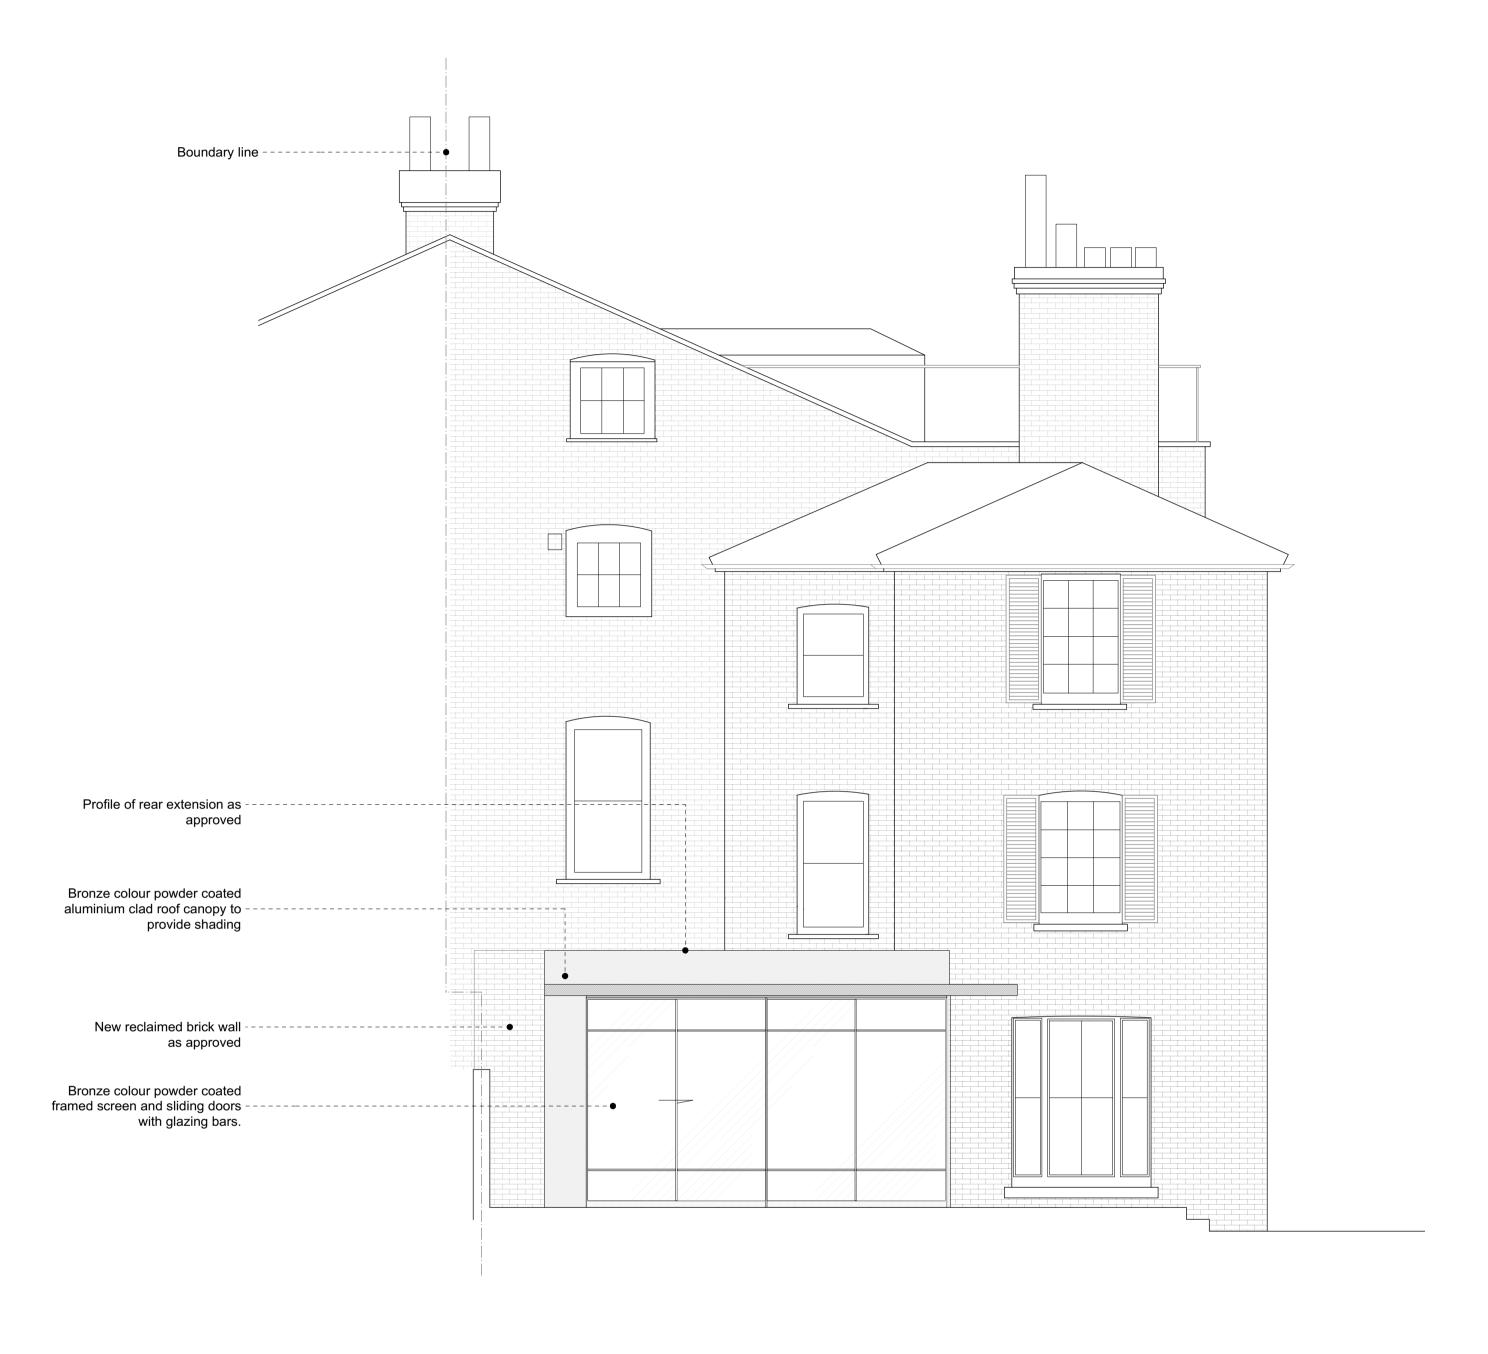

Ordnance Survey, (c) Crown Copyright 2017. All rights reserved. Licence number 100022432

South Lodge, Heathside, London NW3 OS Map - Scale 1:1250 @ A3

02. N-W Elevation

| No. Revision. | Date. | 0 | 1 | 2.5m | PLANNING ISSUE                                                                                                                                                                                                        |                               | roject:<br>athside, London NW3                                 |
|---------------|-------|---|---|------|-----------------------------------------------------------------------------------------------------------------------------------------------------------------------------------------------------------------------|-------------------------------|----------------------------------------------------------------|
|               |       |   |   |      | All dimensions must be confirmed on site and verified with the Architect. Any discrepencies on the drawing must be reported to the Architect prior to any works being carried out on site.                            | N-W elevations                |                                                                |
|               |       |   |   |      | DO NOT SCALE OFF THIS DRAWING, only use stated dimensions for setting out purposes.                                                                                                                                   |                               |                                                                |
|               |       |   |   |      | The copyright of this schedule / drawing remains with<br>the Architect. No part of this schedule / drawing may<br>be reproduced in any form or by any means without<br>the written permission of Greenway Architects. | Date<br>19/06/2017            | Scale<br>1:100 @ A3<br>1:50 @ A1                               |
|               |       |   |   |      |                                                                                                                                                                                                                       | Branch Hill Mew<br>Tel +44 (0 | yarchitects s, London NW3 7LT )20 7435 6091 ayarchitects.co.uk |