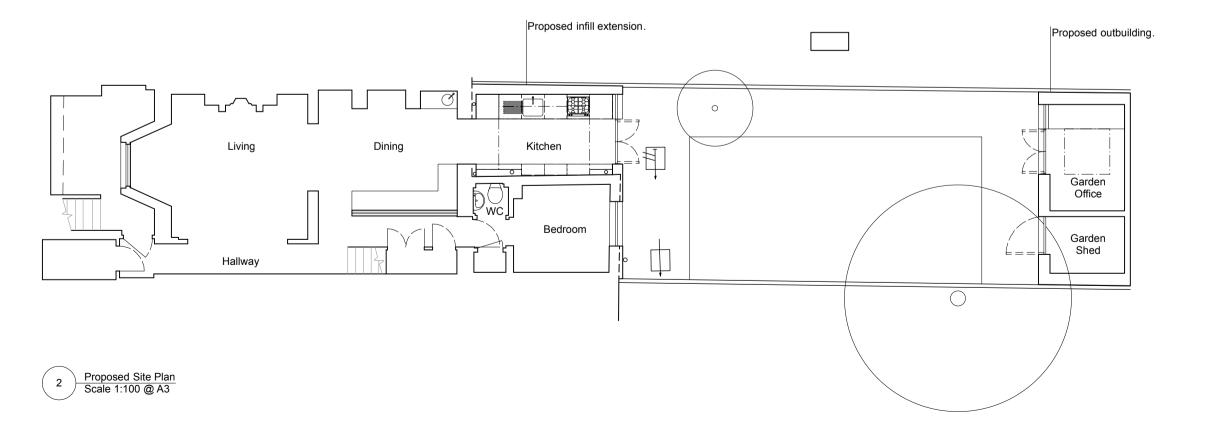

All plans drawn from site survey dimensions. Scale in millemetres

| No                                                                | Date                                | Revision                                                          |
|-------------------------------------------------------------------|-------------------------------------|-------------------------------------------------------------------|
| 35A Leighton                                                      | Grove                               |                                                                   |
| Planning                                                          |                                     |                                                                   |
| Client                                                            | Tom Brown & Milly Wright            |                                                                   |
| Project                                                           | 35A Leighton Grove, London, NW5 2QP |                                                                   |
| Title                                                             | Existing & Proposed Site Plan       |                                                                   |
| Date                                                              | March 2019                          |                                                                   |
| Drawn by                                                          | GD                                  |                                                                   |
| Checked by                                                        | KM                                  |                                                                   |
| Scale                                                             | 1:100 @ A3                          |                                                                   |
|                                                                   | Do not scale from this drawing      |                                                                   |
| Drawing No.                                                       | o. 1125_PL_01_01                    |                                                                   |
| Revision                                                          |                                     |                                                                   |
| Found Associates Ltd<br>14-16 Great Pulteney St<br>London W1F 9ND |                                     | +44 (0) 20 7734 8400 info@foundassociates.com foundassociates.com |