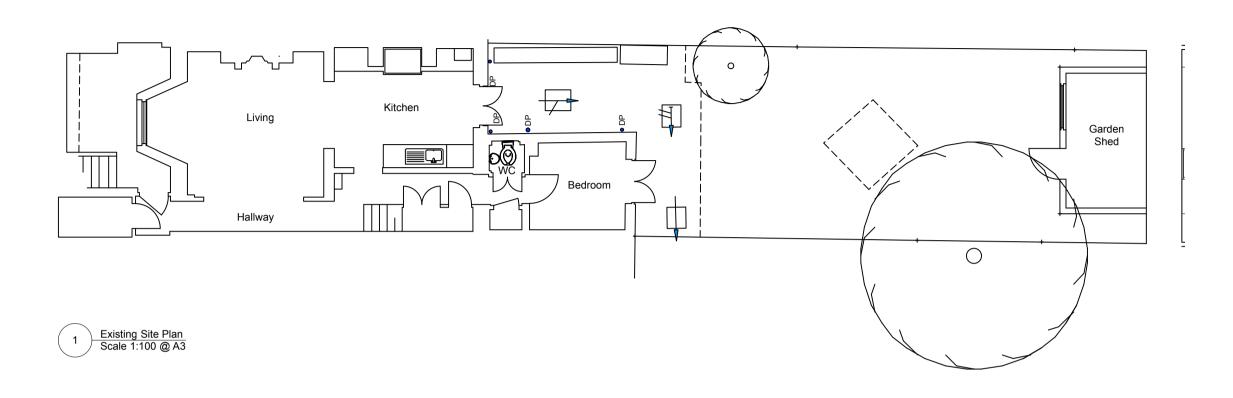

All plans drawn from site survey dimensions. Scale in millemetres

| No                                                                | Date                                | Revision                                                          |
|-------------------------------------------------------------------|-------------------------------------|-------------------------------------------------------------------|
| 35A Leighton                                                      | Grove                               |                                                                   |
| Planning                                                          |                                     |                                                                   |
| Client                                                            | Tom Brown & Milly Wright            |                                                                   |
| Project                                                           | 35A Leighton Grove, London, NW5 2QP |                                                                   |
| Title                                                             | Existing & Proposed Site Plan       |                                                                   |
| Date                                                              | March 2019                          |                                                                   |
| Drawn by                                                          | GD                                  |                                                                   |
| Checked by                                                        | KM                                  |                                                                   |
| Scale                                                             | 1:100 @ A3                          |                                                                   |
|                                                                   | Do not scale from this drawing      |                                                                   |
| Drawing No.                                                       | o. 1125_PL_01_01                    |                                                                   |
| Revision                                                          |                                     |                                                                   |
| Found Associates Ltd<br>14-16 Great Pulteney St<br>London W1F 9ND |                                     | +44 (0) 20 7734 8400 info@foundassociates.com foundassociates.com |