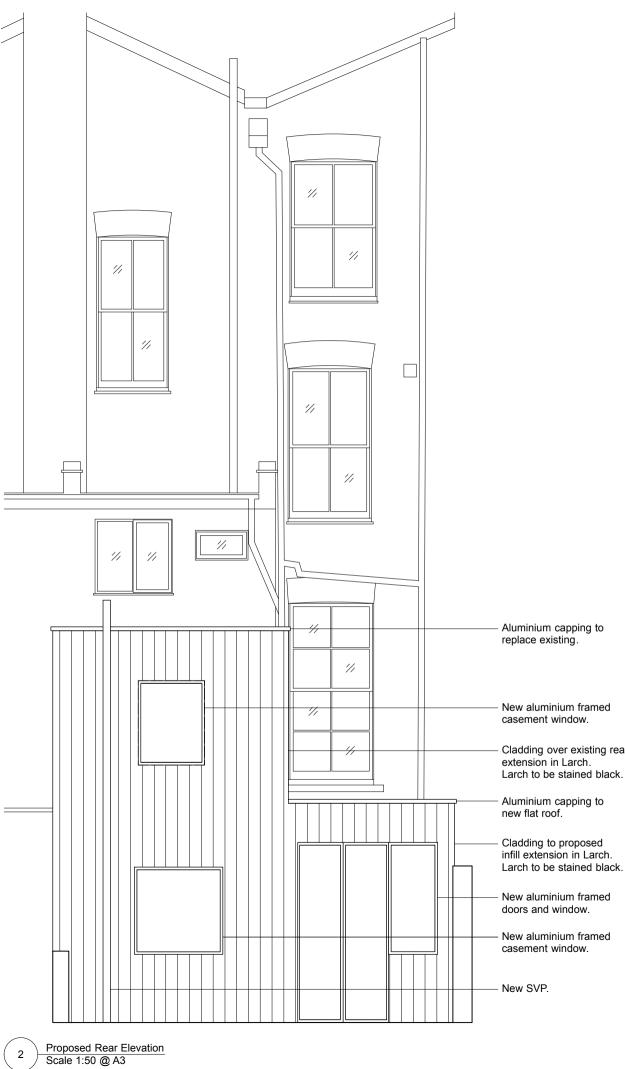

Existing Rear Elevation Scale 1:50 @ A3

1

- Cladding over existing rear extension in Larch.

infill extension in Larch.

No

Date

Revision