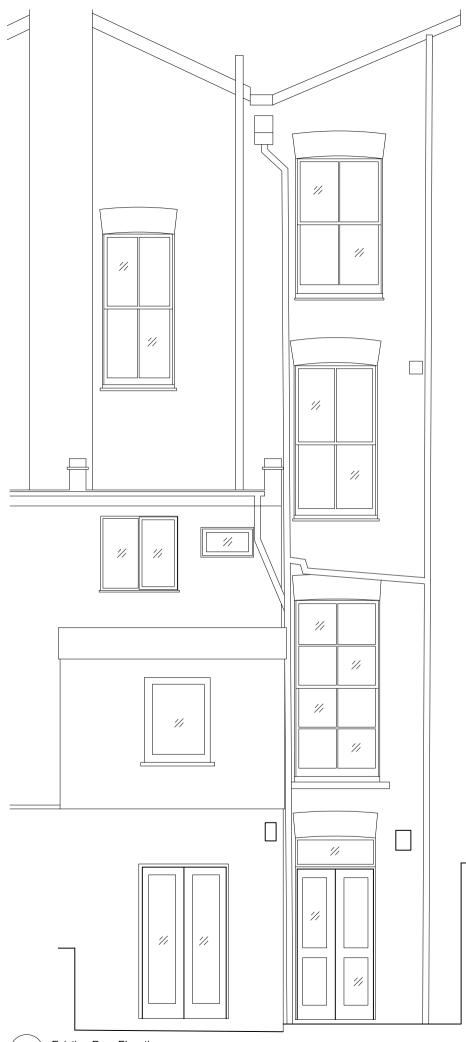

Existing Rear Elevation Scale 1:50 @ A3

1

- Cladding over existing rear extension in Larch.

infill extension in Larch.

No

Date

Revision