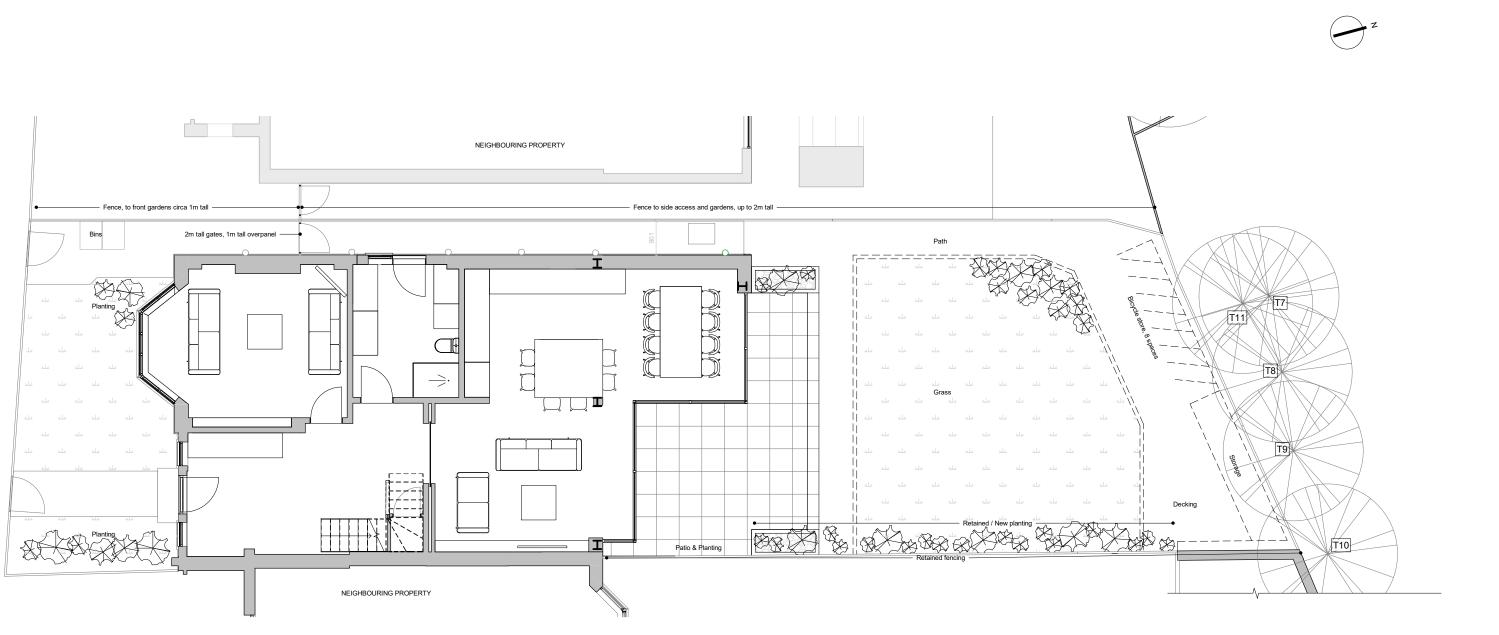

| 0     | 1        | 2  | 3 | 4 | 5 |
|-------|----------|----|---|---|---|
|       |          |    |   |   |   |
| SCALE | E 1:50 @ | A1 |   |   |   |
|       |          |    |   |   |   |

| Within property |              |  |
|-----------------|--------------|--|
| Tree<br>ref.    | Species      |  |
| T1              | Ash          |  |
| T2              | Elderberry   |  |
| Т3              | Ash          |  |
| T4              | Silver Birch |  |

T1 to T4 proposed for removal. Cross refer to Tree Survey and Tree constraints plans 1-3 Within neighbouring properties Tree Species

| ref. | Species        |
|------|----------------|
| T5   | Lime           |
| T6   | Cherry Laurel  |
| T7   | Lawson Cypress |
| T8   | Lawson Cypress |
| Т9   | Privet         |
| T10  | English Oak    |
| T11  | Lawson Cypress |
| T12  | Sycamore       |
| T13  | Horse Chestnut |
| T14  | Lawson Cypress |
| T15  | False Acacia   |
|      |                |