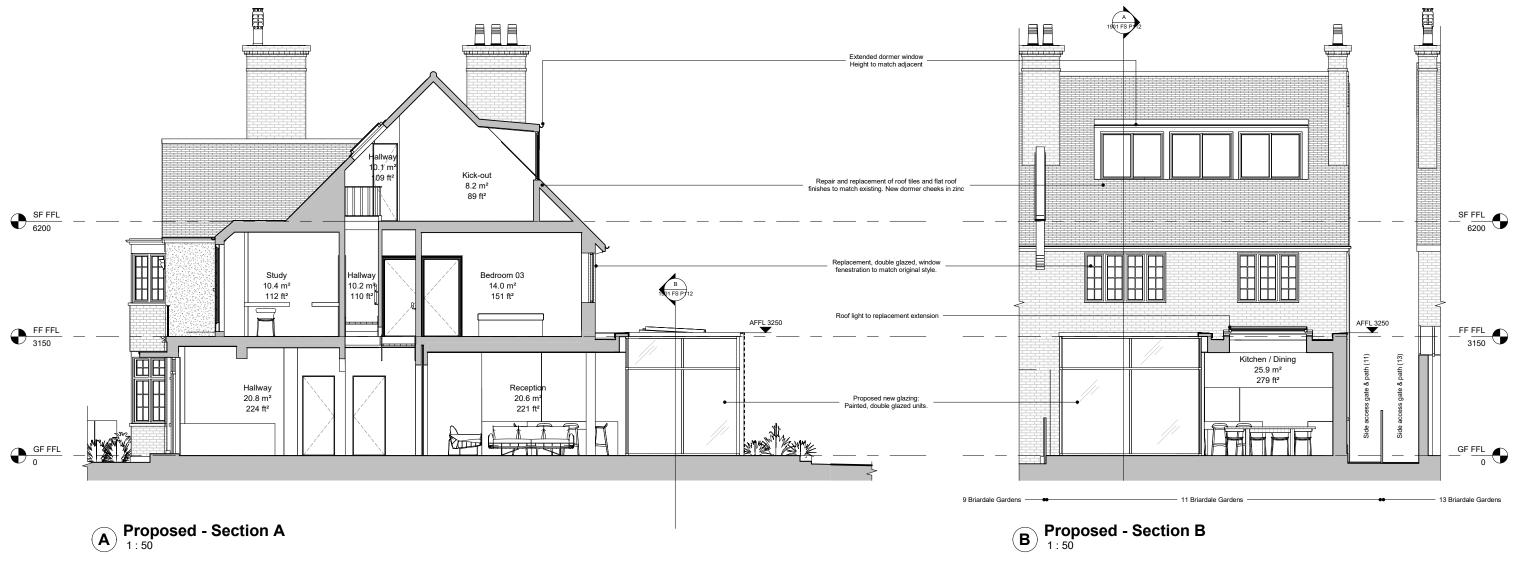

| GENERAL NOTES.<br>The Contractor to advise on all details and ensure stability<br>and strength of construction. The contractor to provide<br>setting out and rod drawings for approval prior to<br>construction.                                                                                                                                                                                                                                                           | Rev No | Description<br>Planning issue | Date<br>19/03/25 |         | CLIENT<br>Mr. & Mrs. Burns                  | ™₌<br>Proposed - Sections           | DRAWN BY CH<br>AB A                                 |
|----------------------------------------------------------------------------------------------------------------------------------------------------------------------------------------------------------------------------------------------------------------------------------------------------------------------------------------------------------------------------------------------------------------------------------------------------------------------------|--------|-------------------------------|------------------|---------|---------------------------------------------|-------------------------------------|-----------------------------------------------------|
| The contractor to check all dimensions on site and relate to<br>these drawings. The contractor to report any discrepancies<br>to designers prior to construction. All services to local<br>authorities, BCO & Environmental Health requirements and<br>to Service Engineers.<br>All structure to Structural Engineer's details and local<br>authority and BCO requirements. All construction and<br>materiats to comply with the current Building and Fire<br>Regulations. |        |                               | 1010120          | 5105120 | PROJECT<br>11 Briardale Gardens,<br>NW3 7PN | STATUS PURPOSE OF ISSUE<br>PLANNING | SCALE (@ A1)<br>1 : 50<br>DRAWING NUMBER<br>1901 FS |