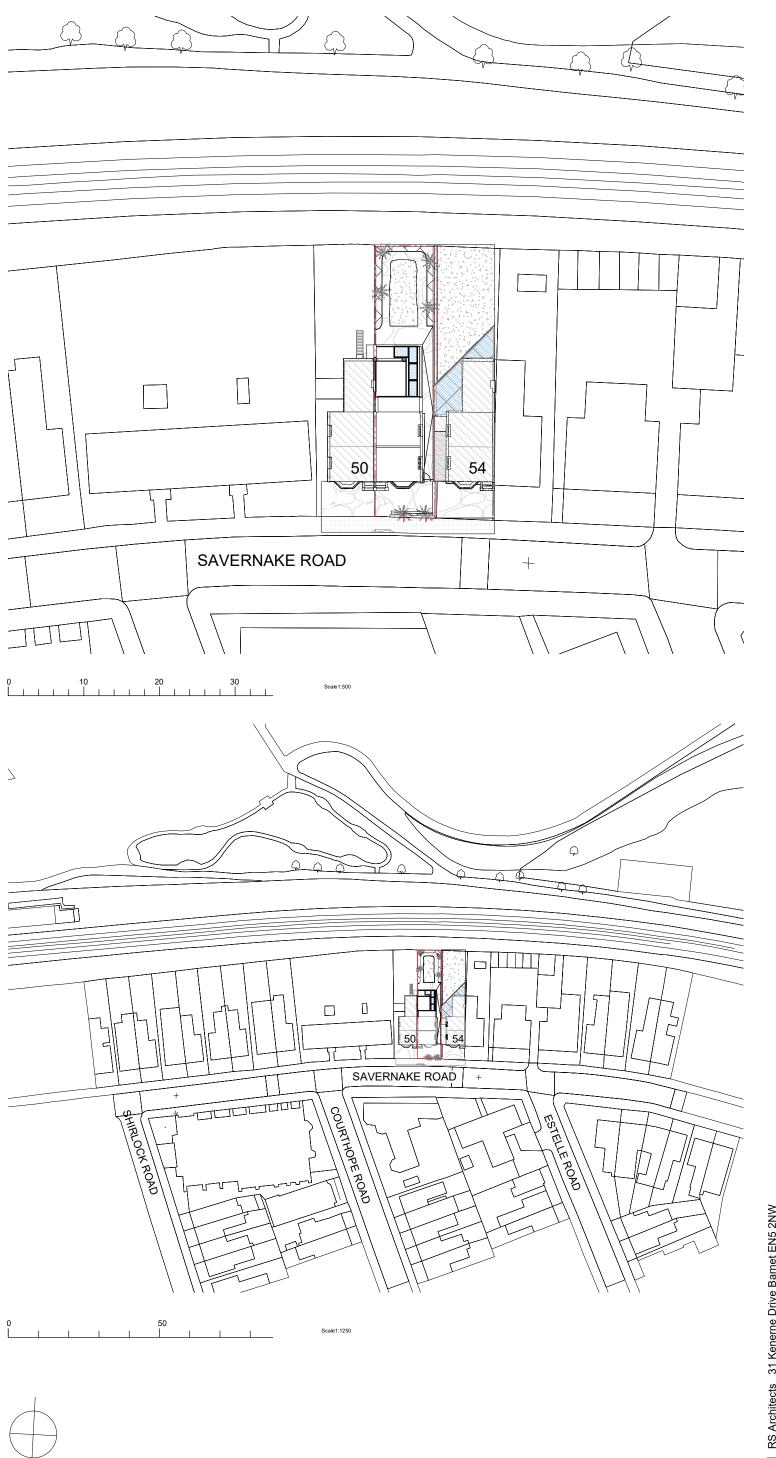

| <u> </u>                                       |         |                        |       |  |    |  |
|------------------------------------------------|---------|------------------------|-------|--|----|--|
| www.rsarchitects.co.uk info@rsarchitects.co.uk | PROJECT | 52 Savernake Road      |       |  |    |  |
|                                                |         | NW3 2JP                |       |  |    |  |
|                                                | TITLE   | Location Plan          |       |  |    |  |
|                                                | CLIENT  | PSSR                   |       |  |    |  |
| co.uk                                          | DATE    | March 2019             | DRAWN |  | RT |  |
| www.rsarchitects                               | SCALE   | 1:500 &<br>1:1250 @ A3 | CHECK |  | RS |  |
|                                                | STATUS  | Planning               |       |  |    |  |
|                                                | DWG NO. | PSSR1002               | REV   |  |    |  |