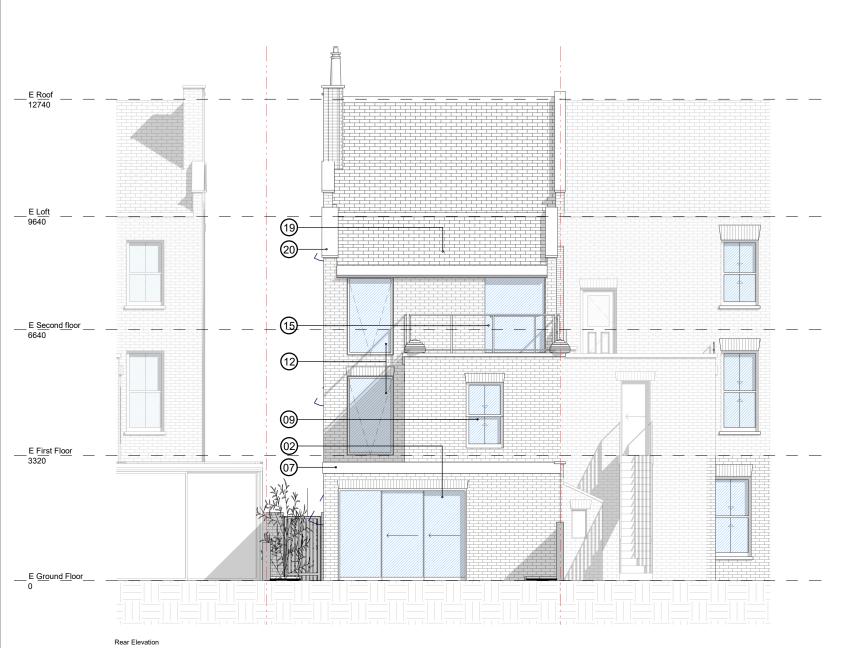

# WALLS KEY —

EXISTING WALLS

NEW WALLS

- - EXISTING BUILDING LINE

05. New Residential Platform Lift.

12. New Fixed Window.

- Size: 2100 x 1230
- Material: Wood/Aluminium. Double Glazing.
- Color: Dark Grey.

15. New Railing matching Existing

16. New Pocket Door.
- Size: 1600 x 2200
- Material: Aluminium. Toughened Glass.

- Color : Dark Grey.

17. New Timber Staircase.

18. New Side Window.

- Size : 1200 x 2100 - Material : PVC. Frosted Glass. - Color : Dark Grey.

## NOTES

- 02. New Sliding Door.
   Size: 3400 x 2500 mm.
   Material: Aluminium. Toughened Glass.
  - Color : Dark Grey.
- 07. Metal Coping matching Windows.
- 09. New Sash Window matching Existing.
- Size : 990 x 1780
- Material : Timber. Double Glazing.
- Color : Dark Grey.
- 12. New Fixed Window.
  - Size : 2100 x 1230
  - Material : Wood/Aluminium. Double Glazing.

- Material : uPVC. Frosted Toughened Glass.

- Color : Dark Grey.
- 14. New Side window. - Size : 600 x 1800
  - Color : Dark Grey.
- 15 . New Pocket Door.
  - Material : Aluminium. Toughened Glass. - Color : Dark Grey.
- Size : 1600 x 2200
- 17. New Side Window.
  - Size: 1200 x 2100 - Material : PVC. Transparent Glass. - Color : Dark Grey.
- 19. New Pitched Roof with Grey Slates matching Existing
- 20. New Coping Stone matching Existing