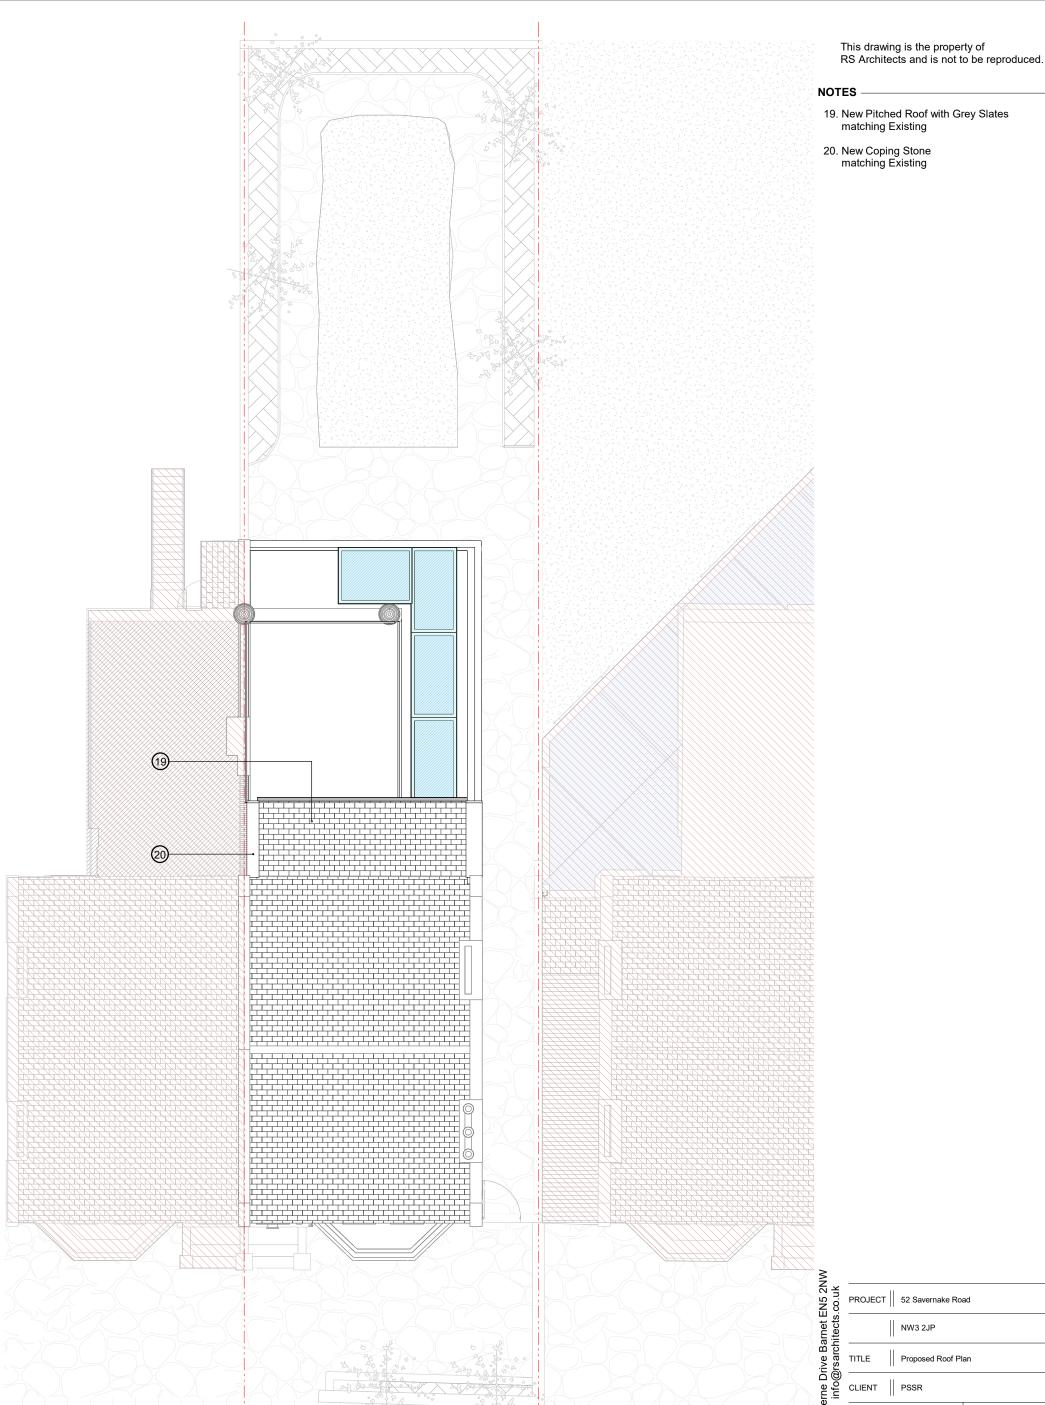

RS ARCHITEC

لسسسا

WWW.rsarchitects 31 Keneme Drive Barnet ENS ZNWW PROJECT | 52 Savernake Structure Control of PROJECT | 52 Savernake Road Proposed Roof Plan DRAWN RT RS CHECK REV RS ARCHITECTS

لسسسا

This drawing is the property of RS Architects and is not to be reproduced.

- Material : uPVC. Frosted Toughened Glass.

- Color : Dark Grey.
- 14. New Side window. - Size : 600 x 1800
  - Color : Dark Grey.
- 15 . New Pocket Door.
  - Material : Aluminium. Toughened Glass. - Color : Dark Grey.
- Size : 1600 x 2200
- 17. New Side Window.
  - Size: 1200 x 2100 - Material : PVC. Transparent Glass. - Color : Dark Grey.
- 19. New Pitched Roof with Grey Slates matching Existing
- 20. New Coping Stone matching Existing

- 08. New Flat Rooflight Window.
   Size: 1500 x 2000
   Material: Metal. Laminated Glass.
- Color : Dark Grey.
- 11. New Sash Window matching Existing. Size: 990 x 1740
  - Material : Timber. Double Glazing.
- Color : Dark Grey.
- 16. New Pocket Door. Size : 1600 x 2200
- Material : Aluminium. Toughened Glass.
- Color : Dark Grey.
- 19. New Pitched Roof with Grey Slates matching Existing.