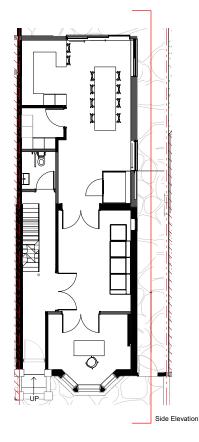

| so.uk                                          | PROJECT | 52 Savernake Ro | ad         |    |
|------------------------------------------------|---------|-----------------|------------|----|
| www.rsarchitects.co.uk info@rsarchitects.co.uk |         | NW3 2JP         |            |    |
|                                                | TITLE   | Proposed Second | Floor Plan |    |
|                                                | CLIENT  | PSSR            |            |    |
|                                                | DATE    | March 2019      | DRAWN      | RT |
| itects.                                        | SCALE   | 1:100 @ A3      | CHECK      | RS |
| rsarch                                         | STATUS  | Planning        |            |    |
| <b>W</b>                                       | DWG NO. | PSSR1605        | REV        |    |