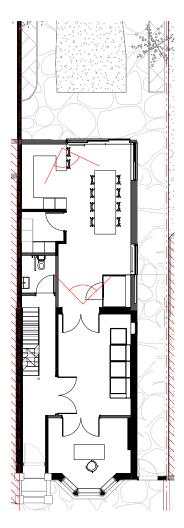

| so.uk                                          | PROJECT | 52 Savernake Ro | ad         |    |
|------------------------------------------------|---------|-----------------|------------|----|
| www.rsarchitects.co.uk info@rsarchitects.co.uk |         | NW3 2JP         |            |    |
|                                                | TITLE   | Proposed Second | Floor Plan |    |
|                                                | CLIENT  | PSSR            |            |    |
|                                                | DATE    | March 2019      | DRAWN      | RT |
| itects.                                        | SCALE   | 1:100 @ A3      | CHECK      | RS |
| rsarch                                         | STATUS  | Planning        |            |    |
| <b>W</b>                                       | DWG NO. | PSSR1605        | REV        |    |