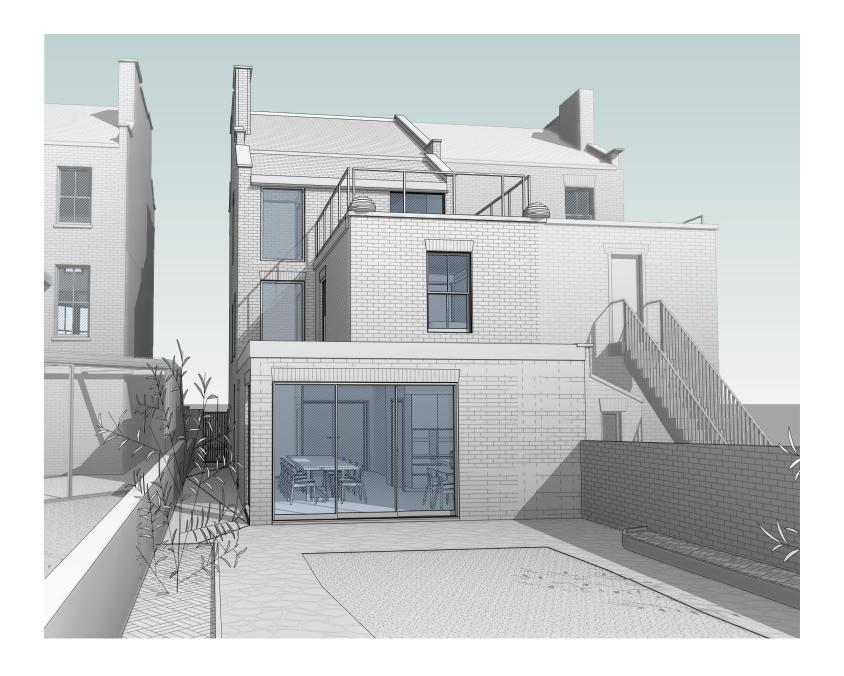

0 1 2 3 4 5 6 7 8 9 10n

RS ARCHITECTS

|                                                                                              |         |                  | 111//    |
|----------------------------------------------------------------------------------------------|---------|------------------|----------|
| $\geq$                                                                                       |         |                  |          |
| KS Architects 31 Kenerne Drive Barnet EN5 ZNW www.rsarchitects.co.uk info@rsarchitects.co.uk | PROJECT | 52 Savernake Roa | ad       |
|                                                                                              |         | NW3 2JP          |          |
|                                                                                              | TITLE   | GF Visualisation |          |
|                                                                                              | CLIENT  | PSSR             |          |
|                                                                                              | DATE    | March 2019       | DRAWN RT |
|                                                                                              | SCALE   | N/A @ A3         | CHECK RS |
|                                                                                              | STATUS  | Planning         |          |
| KS A                                                                                         | DWG NO. | PSSR2513         | REV      |
|                                                                                              | RS      | ARCH             | HITECTS  |

| ≩                                                                   |                             |                               |          |  |
|---------------------------------------------------------------------|-----------------------------|-------------------------------|----------|--|
| EN5 2N                                                              | PROJECT   52 Savernake Road |                               |          |  |
| arnet E<br>nitects                                                  |                             | NW3 2JP                       |          |  |
| rne Drive Barnet EN5 2I<br>info@rsarchitects.co.uk                  | TITLE                       | Proposed Front and Rear Views |          |  |
| erne Di<br>info@                                                    | CLIENT                      | PSSR                          |          |  |
| 31 Kenerne Drive Barnet EN5 2NW<br>ts.co.uk info@rsarchitects.co.uk | DATE                        | March 2019                    | DRAWN RT |  |
| 75                                                                  | SCALE                       | N/A @ A3                      | CHECK RS |  |
| RS Architects<br>www.rsarchited                                     | STATUS                      | Planning                      |          |  |
| RS A                                                                | DWG NO.                     | PSSR2701                      | REV      |  |
|                                                                     | RS                          | ARCH                          | HITECTS  |  |