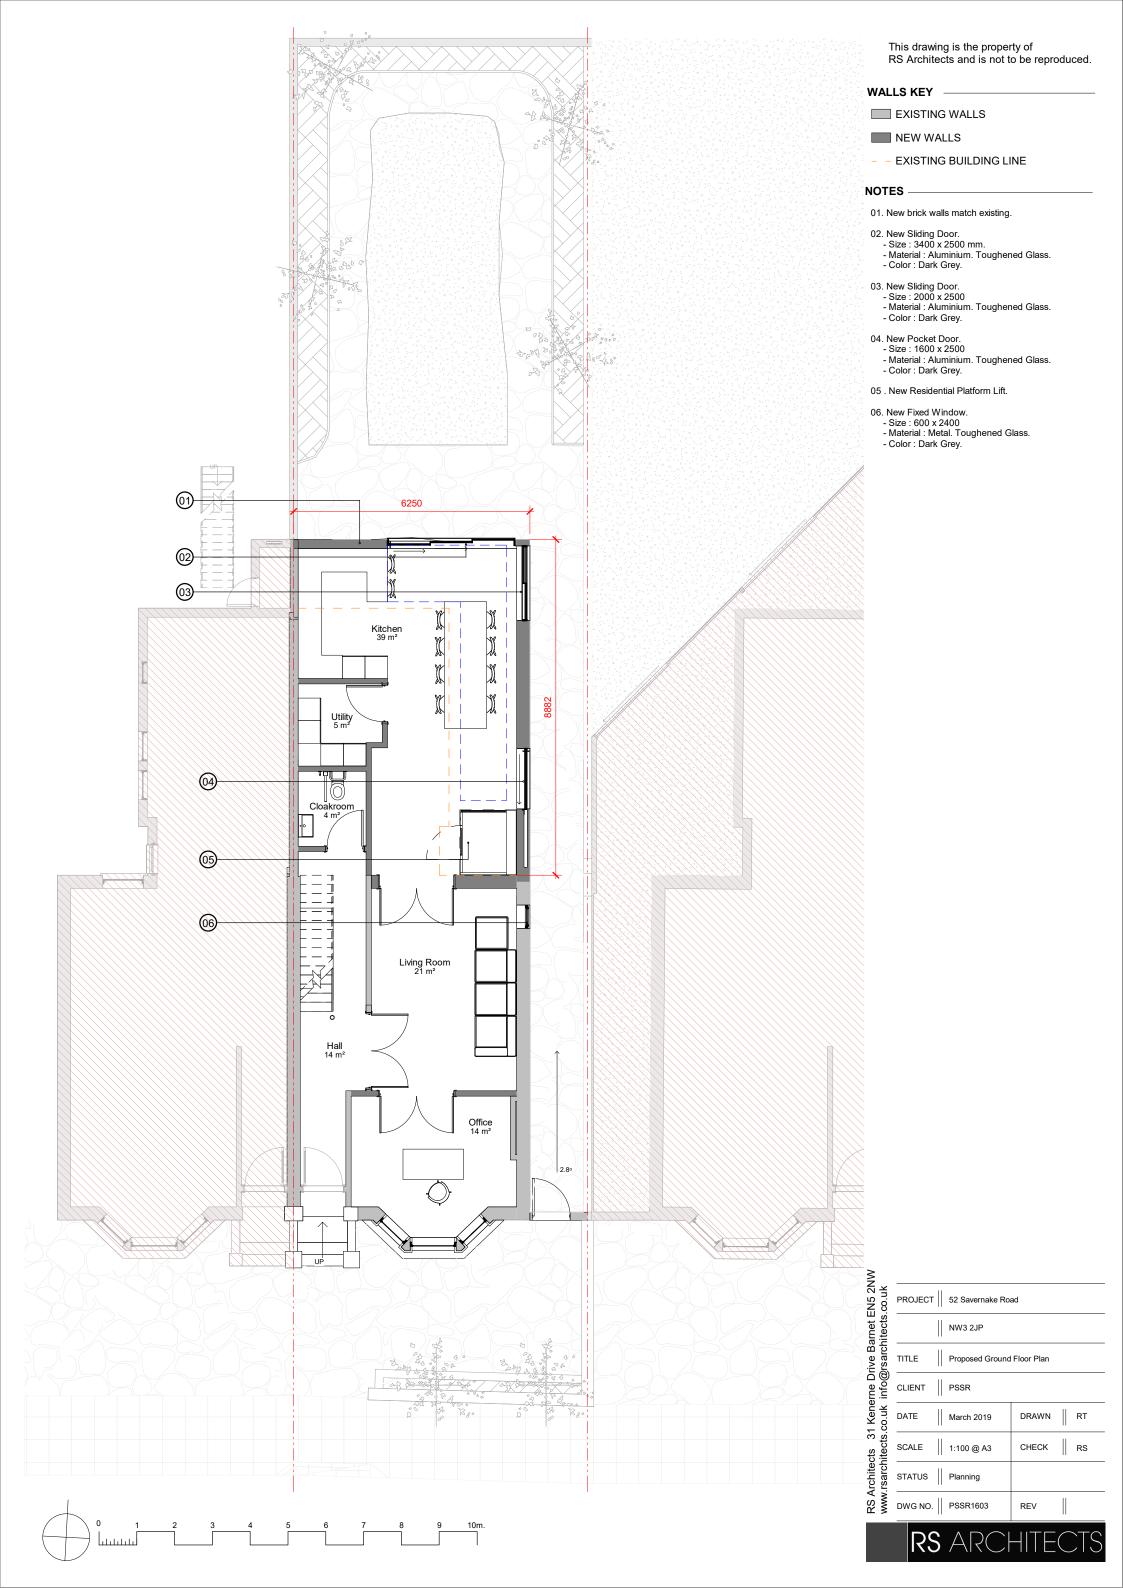

This drawing is the property of RS Architects and is not to be reproduced.

## NOTES

- 02. New Sliding Door.
   Size: 3400 x 2500 mm.
   Material: Aluminium. Toughened Glass.
  - Color : Dark Grey.
- 07. Metal Coping matching Windows.
- 09. New Sash Window matching Existing.
- Size : 990 x 1780
- Material : Timber. Double Glazing.
- Color : Dark Grey.
- 12. New Fixed Window.
  - Size : 2100 x 1230
  - Material : Wood/Aluminium. Double Glazing.

# NOTES

- 03. New Sliding Door.
- 04. New Pocket Door.
- 06. New Fixed Window.
- 07. Metal Coping matching Windows.
- 11. New Sash Window matching Existing.
- 13. New Side window.
- 14. New Side window.
- 15. New Railing matching Existing.
- 17. New Side Window.