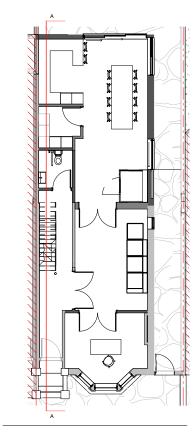

| so.uk                                          | PROJECT | 52 Savernake Ro | ad         |    |
|------------------------------------------------|---------|-----------------|------------|----|
| www.rsarchitects.co.uk info@rsarchitects.co.uk |         | NW3 2JP         |            |    |
|                                                | TITLE   | Proposed Second | Floor Plan |    |
|                                                | CLIENT  | PSSR            |            |    |
|                                                | DATE    | March 2019      | DRAWN      | RT |
| itects.                                        | SCALE   | 1:100 @ A3      | CHECK      | RS |
| rsarch                                         | STATUS  | Planning        |            |    |
| <b>W</b>                                       | DWG NO. | PSSR1605        | REV        |    |