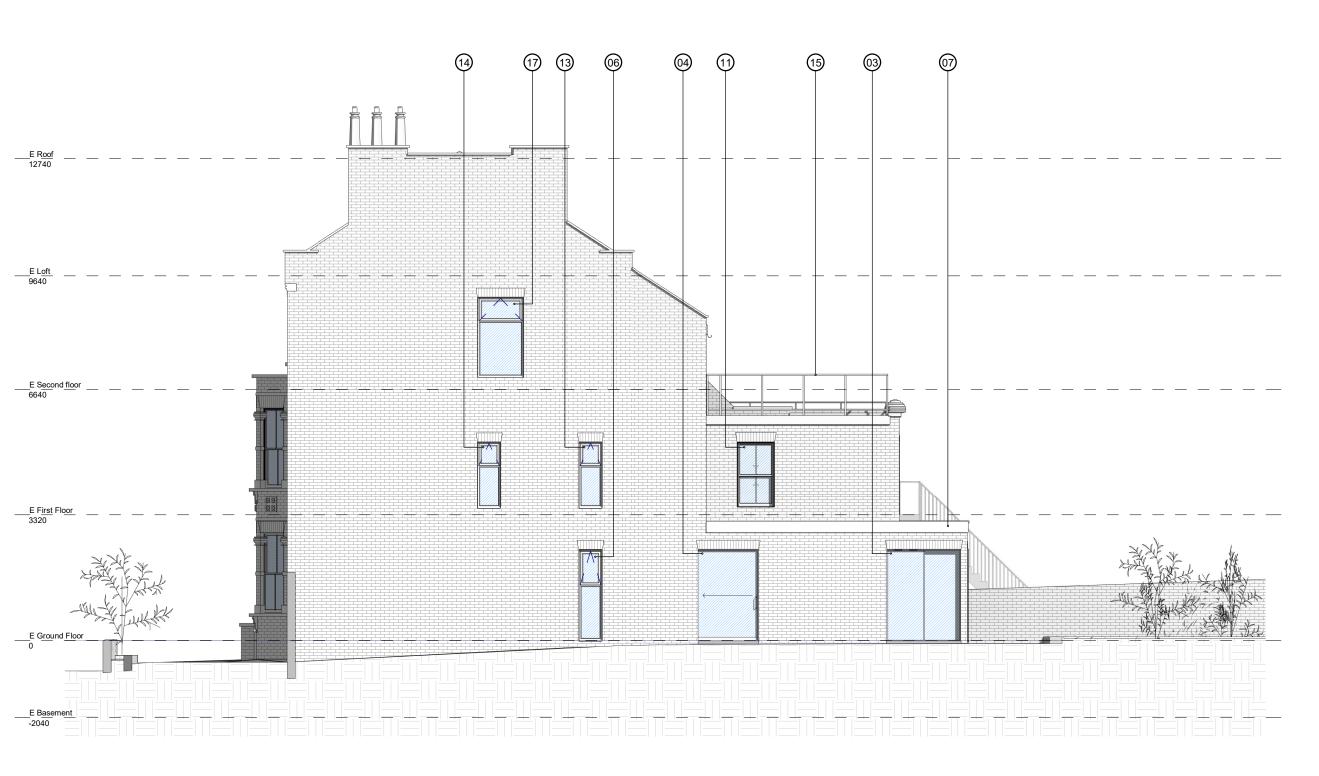

# NOTES

- 03. New Sliding Door.
- 04. New Pocket Door.
- 06. New Fixed Window.
- 07. Metal Coping matching Windows.
- 11. New Sash Window matching Existing.
- 13. New Side window.
- 14. New Side window.
- 15. New Railing matching Existing.
- 17. New Side Window.

## NOTES

- 02. New Sliding Door.
   Size: 3400 x 2500 mm.
   Material: All Commence of Comm
  - Color : Dark Grey.
- 03. New Sliding Door. Size : 2000 x 2500

  - Material : Aluminium. Toughened Glass.
  - Color : Dark Grey.

- 08. New Flat Rooflight Window.
   Size: 1500 x 2000
   Material: Metal. Laminated Glass.
- Color : Dark Grey.
- 11. New Sash Window matching Existing. Size: 990 x 1740
  - Material : Timber. Double Glazing.
- Color : Dark Grey.
- 16. New Pocket Door. Size : 1600 x 2200
- Material : Aluminium. Toughened Glass.
- Color : Dark Grey.
- 19. New Pitched Roof with Grey Slates matching Existing.