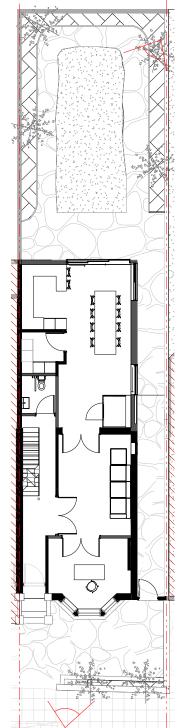

| so.uk                                          | PROJECT | 52 Savernake Ro | ad         |    |
|------------------------------------------------|---------|-----------------|------------|----|
| www.rsarchitects.co.uk info@rsarchitects.co.uk |         | NW3 2JP         |            |    |
|                                                | TITLE   | Proposed Second | Floor Plan |    |
|                                                | CLIENT  | PSSR            |            |    |
|                                                | DATE    | March 2019      | DRAWN      | RT |
| itects.                                        | SCALE   | 1:100 @ A3      | CHECK      | RS |
| rsarch                                         | STATUS  | Planning        |            |    |
| <b>W</b>                                       | DWG NO. | PSSR1605        | REV        |    |