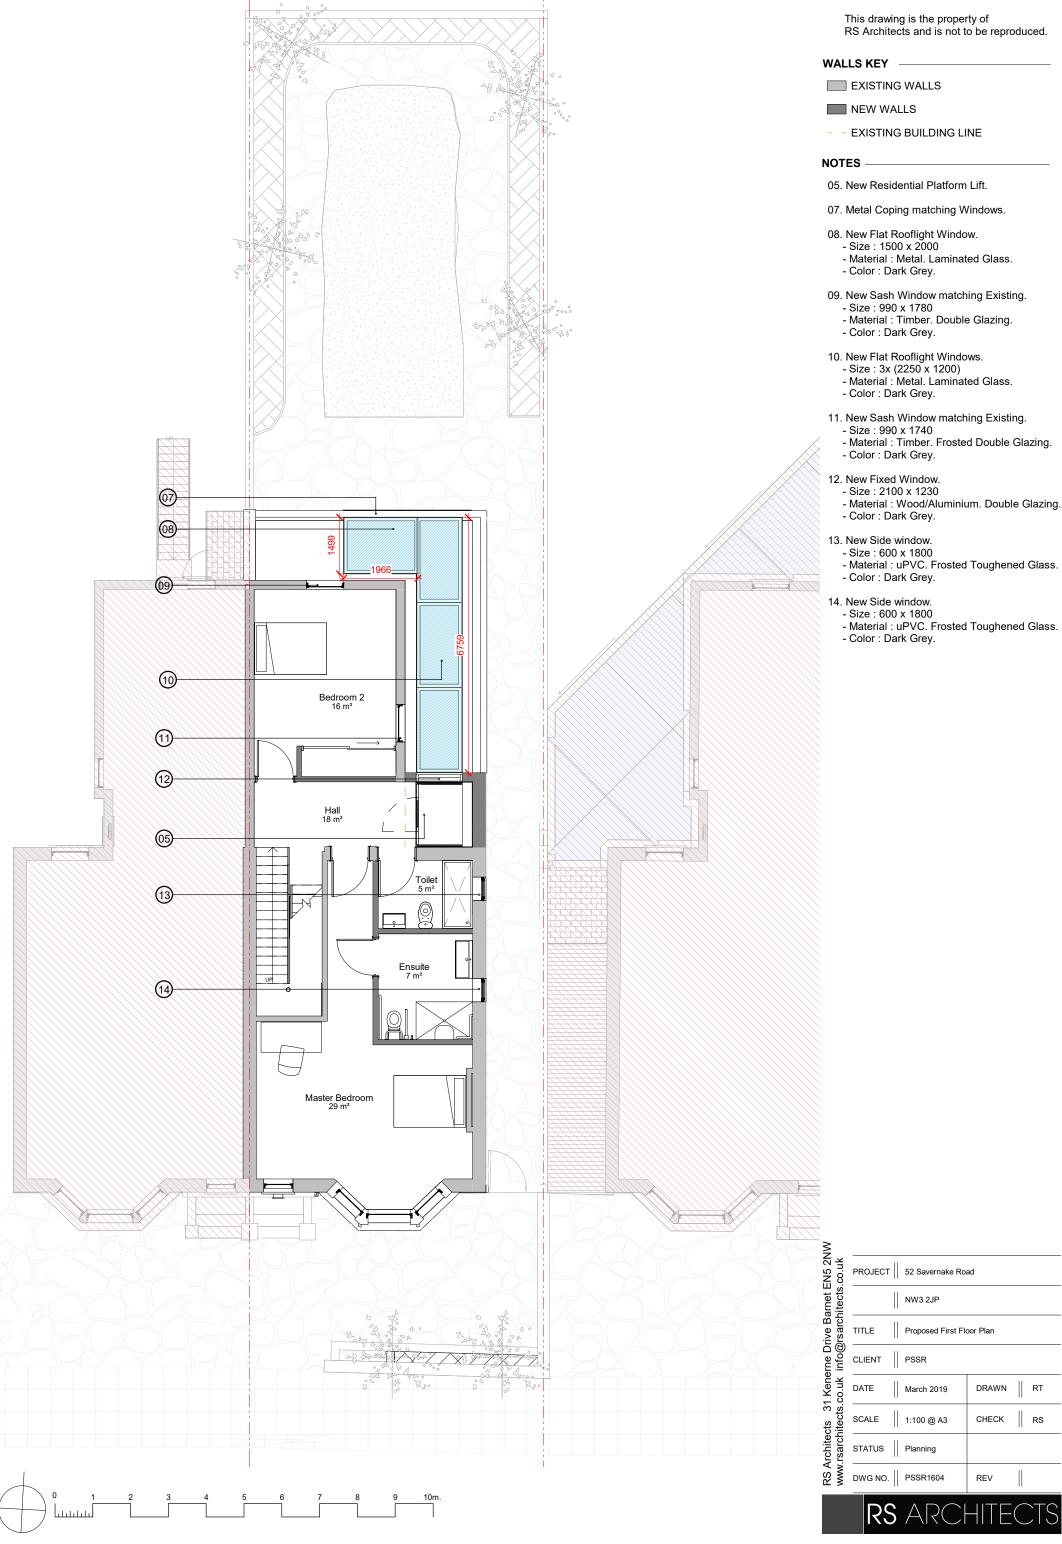

# WALLS KEY —

EXISTING WALLS

NEW WALLS

- - EXISTING BUILDING LINE

05. New Residential Platform Lift.

12. New Fixed Window.

- Size: 2100 x 1230
- Material: Wood/Aluminium. Double Glazing.
- Color: Dark Grey.

## NOTES

- 02. New Sliding Door.
   Size: 3400 x 2500 mm.
   Material: Aluminium. Toughened Glass.
  - Color : Dark Grey.
- 07. Metal Coping matching Windows.
- 09. New Sash Window matching Existing.
- Size : 990 x 1780
- Material : Timber. Double Glazing.
- Color : Dark Grey.
- 12. New Fixed Window.
  - Size : 2100 x 1230
  - Material : Wood/Aluminium. Double Glazing.

- 08. New Flat Rooflight Window.
   Size: 1500 x 2000
   Material: Metal. Laminated Glass.
- Color : Dark Grey.
- 11. New Sash Window matching Existing. Size: 990 x 1740
  - Material : Timber. Double Glazing.
- Color : Dark Grey.
- 16. New Pocket Door. Size : 1600 x 2200
- Material : Aluminium. Toughened Glass.
- Color : Dark Grey.
- 19. New Pitched Roof with Grey Slates matching Existing.