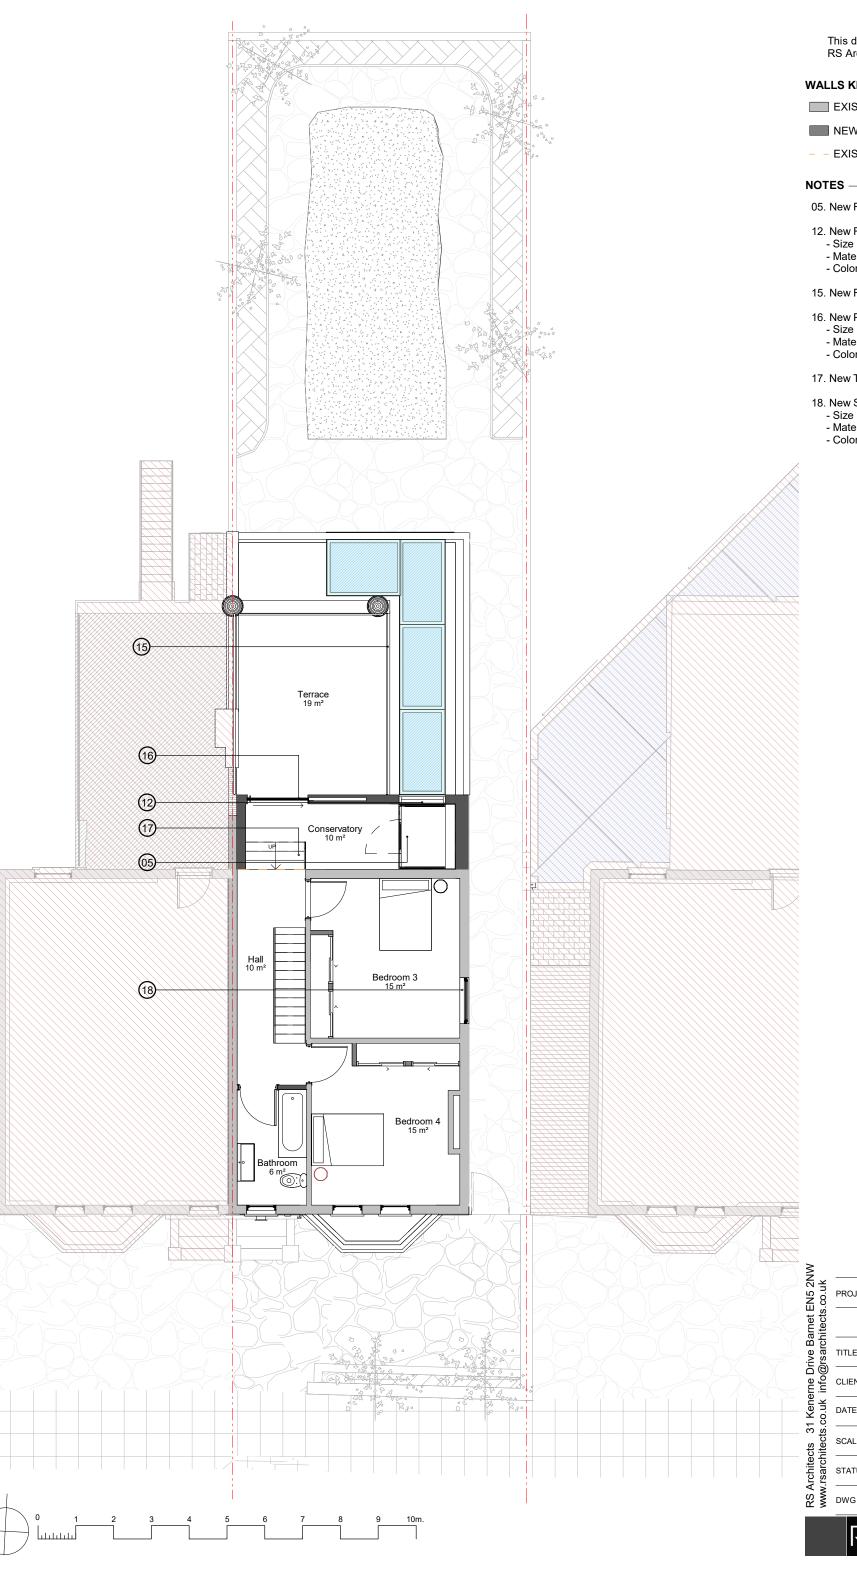

# WALLS KEY —

EXISTING WALLS

NEW WALLS

- - EXISTING BUILDING LINE

05. New Residential Platform Lift.

12. New Fixed Window.

- Size: 2100 x 1230
- Material: Wood/Aluminium. Double Glazing.
- Color: Dark Grey.

15. New Railing matching Existing

16. New Pocket Door.
- Size: 1600 x 2200
- Material: Aluminium. Toughened Glass.

- Color : Dark Grey.

17. New Timber Staircase.

18. New Side Window.

- Size : 1200 x 2100 - Material : PVC. Frosted Glass. - Color : Dark Grey.

- Material : uPVC. Frosted Toughened Glass.

- Color : Dark Grey.
- 14. New Side window. - Size : 600 x 1800
  - Color : Dark Grey.
- 15 . New Pocket Door.
  - Material : Aluminium. Toughened Glass. - Color : Dark Grey.
- Size : 1600 x 2200
- 17. New Side Window.
  - Size: 1200 x 2100 - Material : PVC. Transparent Glass. - Color : Dark Grey.
- 19. New Pitched Roof with Grey Slates matching Existing
- 20. New Coping Stone matching Existing