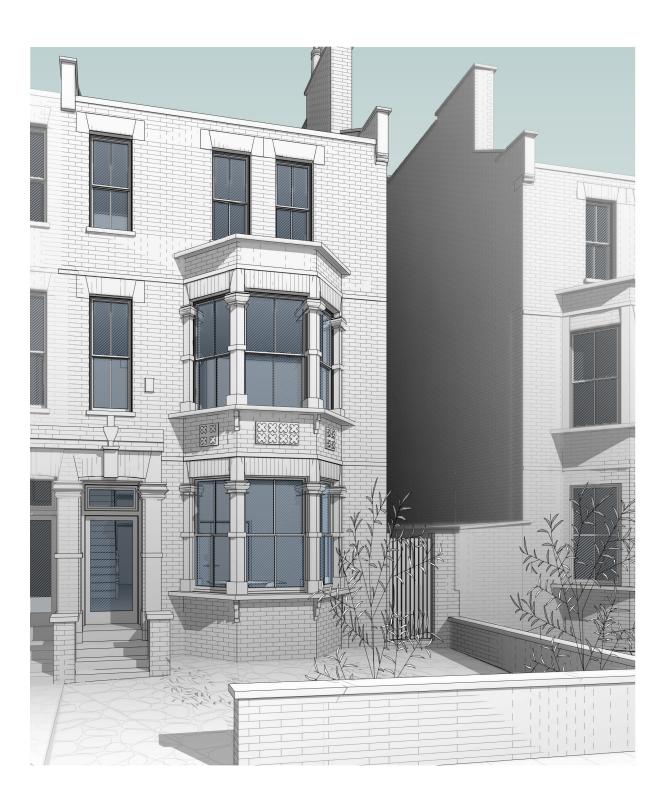

| ≩                                                                   |                             |                               |          |  |
|---------------------------------------------------------------------|-----------------------------|-------------------------------|----------|--|
| EN5 2N                                                              | PROJECT   52 Savernake Road |                               |          |  |
| arnet E<br>nitects                                                  |                             | NW3 2JP                       |          |  |
| rne Drive Barnet EN5 2I<br>info@rsarchitects.co.uk                  | TITLE                       | Proposed Front and Rear Views |          |  |
| erne Di<br>info@                                                    | CLIENT                      | PSSR                          |          |  |
| 31 Kenerne Drive Barnet EN5 2NW<br>ts.co.uk info@rsarchitects.co.uk | DATE                        | March 2019                    | DRAWN RT |  |
| 75                                                                  | SCALE                       | N/A @ A3                      | CHECK RS |  |
| RS Architects<br>www.rsarchited                                     | STATUS                      | Planning                      |          |  |
| RS A                                                                | DWG NO.                     | PSSR2701                      | REV      |  |
|                                                                     | RS                          | ARCH                          | HITECTS  |  |