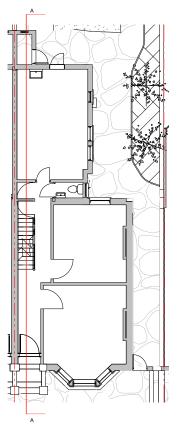

DRAWN RT

CHECK RS

REV

Front Elevation

Rear Elevation

This drawing is the property of RS Architects and is not to be reproduced.

| PROJECT    52 Savernake Road     |          |
|----------------------------------|----------|
| NW3 2JP                          |          |
| TITLE    Existing West Elevation |          |
|                                  |          |
| DATE Aarch 2019                  | DRAWN RT |
| SCALE    1:100 @ A3              | CHECK RS |
| STATUS    Planning               |          |
| DWG NO.    PSSR2011              | REV      |
| <b>RS</b> ARCHITECTS             |          |