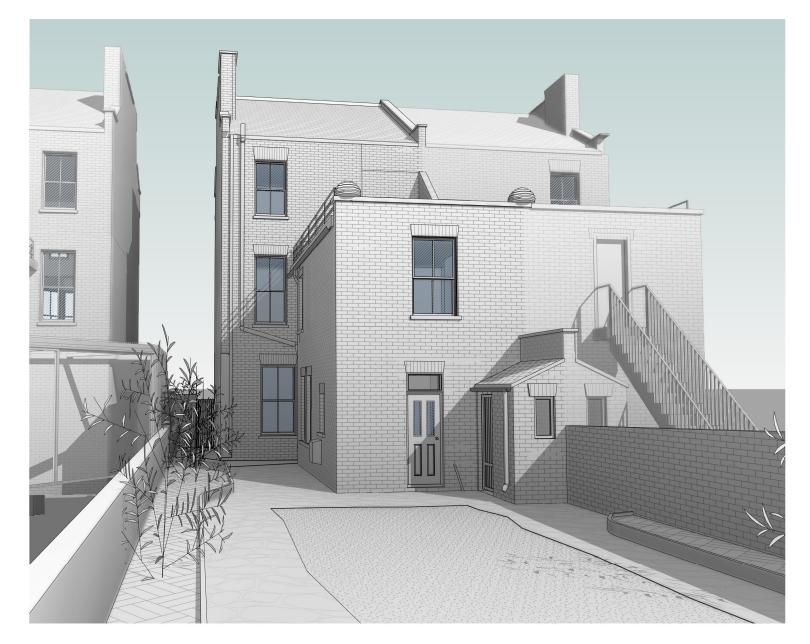

DRAWN RT

CHECK RS

REV









Front Elevation



Rear Elevation









This drawing is the property of RS Architects and is not to be reproduced.



| PROJECT    52 Savernake Road     |          |
|----------------------------------|----------|
| NW3 2JP                          |          |
| TITLE    Existing West Elevation |          |
|                                  |          |
| DATE Aarch 2019                  | DRAWN RT |
| SCALE    1:100 @ A3              | CHECK RS |
| STATUS    Planning               |          |
| DWG NO.    PSSR2011              | REV      |
| <b>RS</b> ARCHITECTS             |          |

RS Architects 31 Keneme Drive Barnet EN5 2NW www.rsarchitects.co.uk info@rsarchitects.co.uk











This drawing is the property of RS Architects and is not to be reproduced.





RS Architects 31 Kenerne Drive Barnet EN5 2NW www.rsarchitects.co.uk info@rsarchitects.co.uk