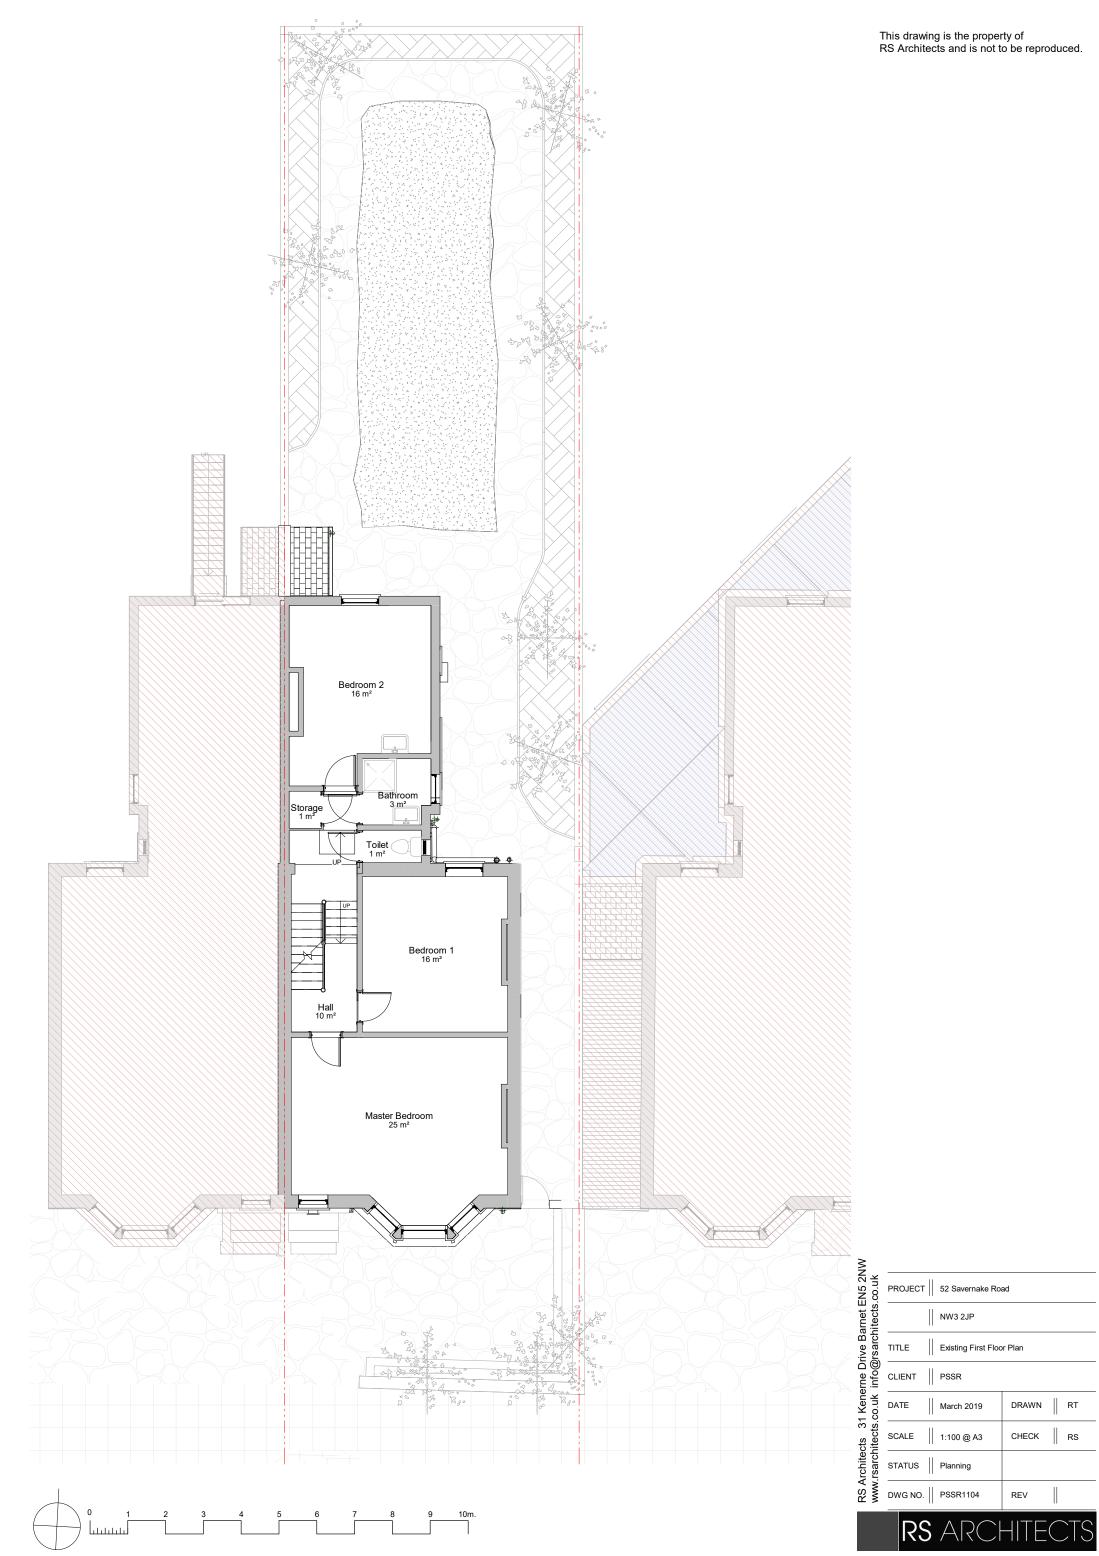

DRAWN RT

CHECK RS

REV

Front Elevation

Rear Elevation

This drawing is the property of RS Architects and is not to be reproduced.

| PROJECT    52 Savernake Road     |          |
|----------------------------------|----------|
| NW3 2JP                          |          |
| TITLE    Existing West Elevation |          |
|                                  |          |
| DATE Aarch 2019                  | DRAWN RT |
| SCALE    1:100 @ A3              | CHECK RS |
| STATUS    Planning               |          |
| DWG NO.    PSSR2011              | REV      |
| <b>RS</b> ARCHITECTS             |          |