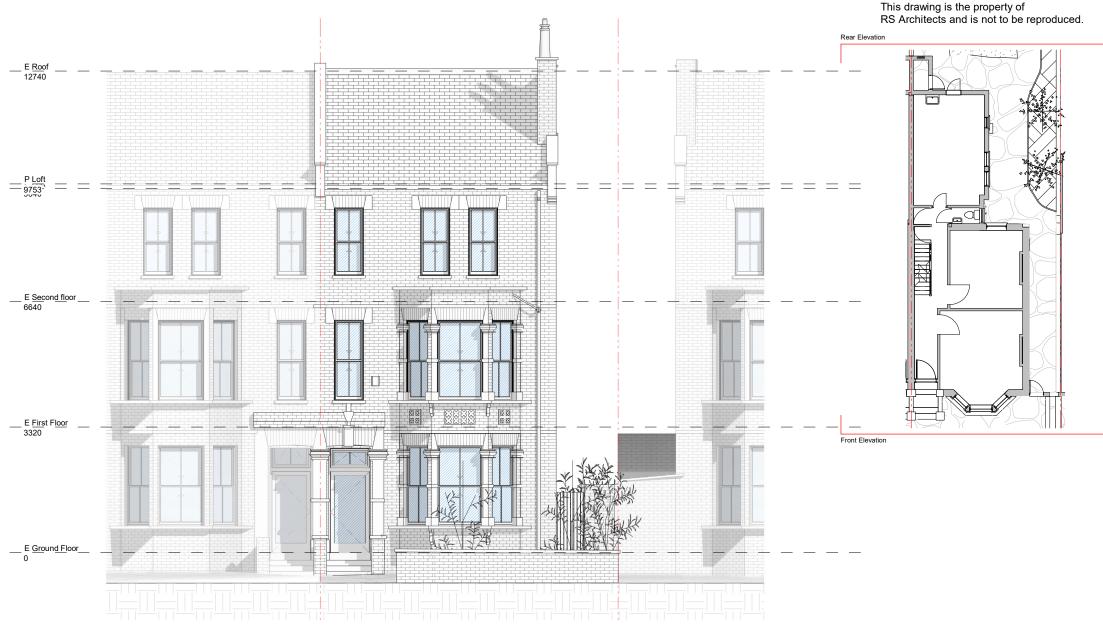

DRAWN RT

CHECK RS

REV

Front Elevation

Rear Elevation

This drawing is the property of RS Architects and is not to be reproduced.

| PROJECT    52 Savernake Road     |          |
|----------------------------------|----------|
| NW3 2JP                          |          |
| TITLE    Existing West Elevation |          |
|                                  |          |
| DATE Aarch 2019                  | DRAWN RT |
| SCALE    1:100 @ A3              | CHECK RS |
| STATUS    Planning               |          |
| DWG NO.    PSSR2011              | REV      |
| <b>RS</b> ARCHITECTS             |          |