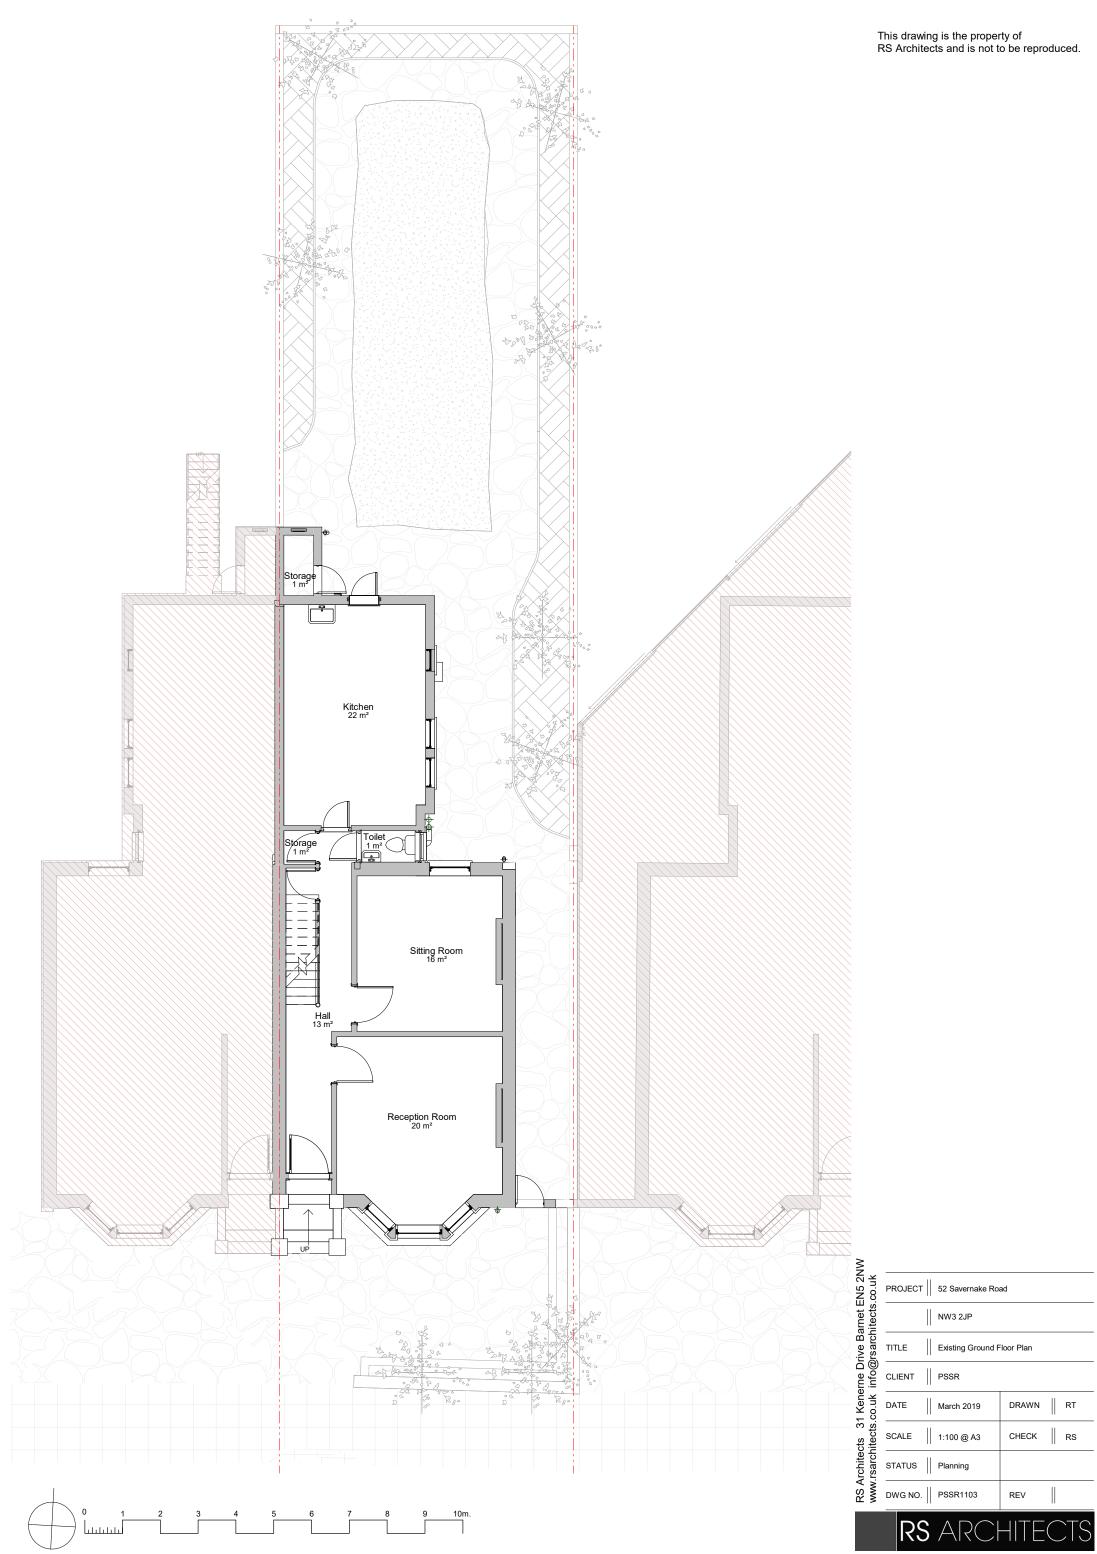

DRAWN RT

CHECK RS

REV

Front Elevation

Rear Elevation

This drawing is the property of RS Architects and is not to be reproduced.

| PROJECT    52 Savernake Road     |          |
|----------------------------------|----------|
| NW3 2JP                          |          |
| TITLE    Existing West Elevation |          |
|                                  |          |
| DATE Aarch 2019                  | DRAWN RT |
| SCALE    1:100 @ A3              | CHECK RS |
| STATUS    Planning               |          |
| DWG NO.    PSSR2011              | REV      |
| <b>RS</b> ARCHITECTS             |          |