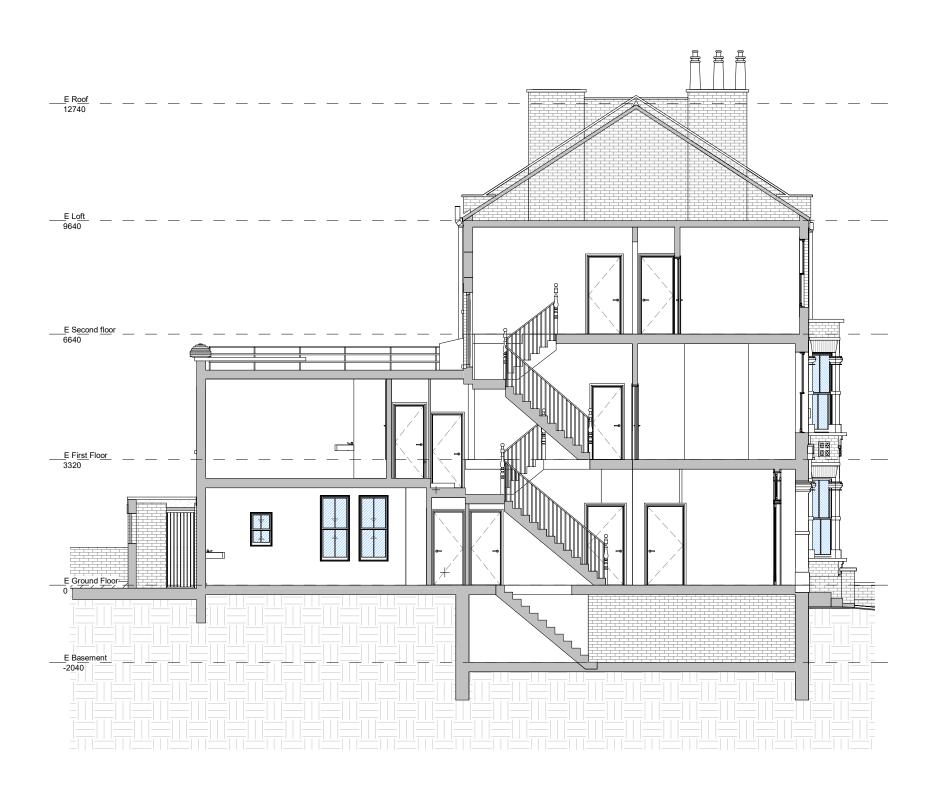

DRAWN RT

CHECK RS

REV

Front Elevation

Rear Elevation

This drawing is the property of RS Architects and is not to be reproduced.

| PROJECT    52 Savernake Road     |          |
|----------------------------------|----------|
| NW3 2JP                          |          |
| TITLE    Existing West Elevation |          |
|                                  |          |
| DATE Aarch 2019                  | DRAWN RT |
| SCALE    1:100 @ A3              | CHECK RS |
| STATUS    Planning               |          |
| DWG NO.    PSSR2011              | REV      |
| <b>RS</b> ARCHITECTS             |          |