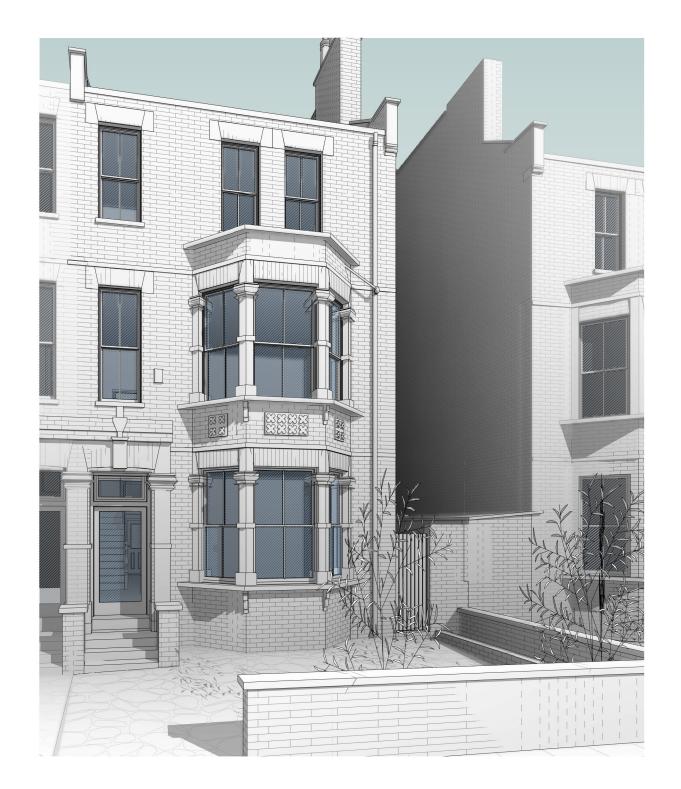

DRAWN RT

CHECK RS

REV

Front Elevation

Rear Elevation

This drawing is the property of RS Architects and is not to be reproduced.

| PROJECT    52 Savernake Road     |          |
|----------------------------------|----------|
| NW3 2JP                          |          |
| TITLE    Existing West Elevation |          |
|                                  |          |
| DATE Aarch 2019                  | DRAWN RT |
| SCALE    1:100 @ A3              | CHECK RS |
| STATUS    Planning               |          |
| DWG NO.    PSSR2011              | REV      |
| <b>RS</b> ARCHITECTS             |          |