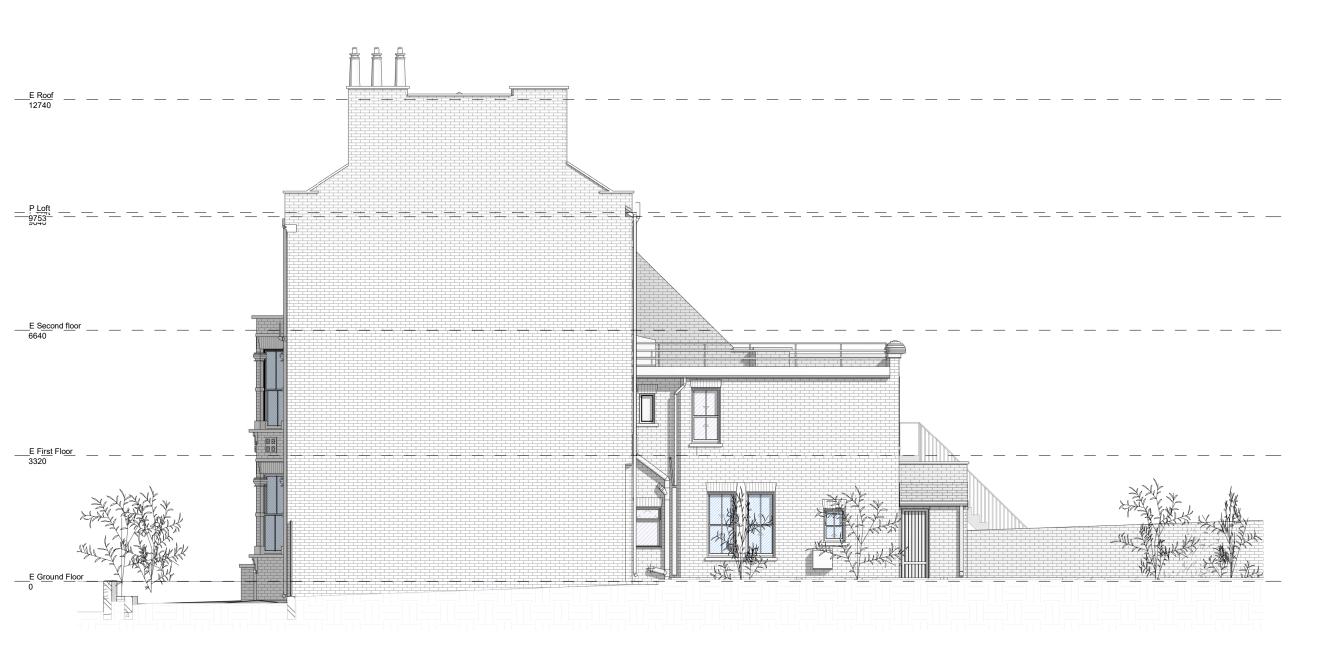

DRAWN RT

CHECK RS

REV

Front Elevation

Rear Elevation

This drawing is the property of RS Architects and is not to be reproduced.

| PROJECT    52 Savernake Road     |          |
|----------------------------------|----------|
| NW3 2JP                          |          |
| TITLE    Existing West Elevation |          |
|                                  |          |
| DATE Aarch 2019                  | DRAWN RT |
| SCALE    1:100 @ A3              | CHECK RS |
| STATUS    Planning               |          |
| DWG NO.    PSSR2011              | REV      |
| <b>RS</b> ARCHITECTS             |          |