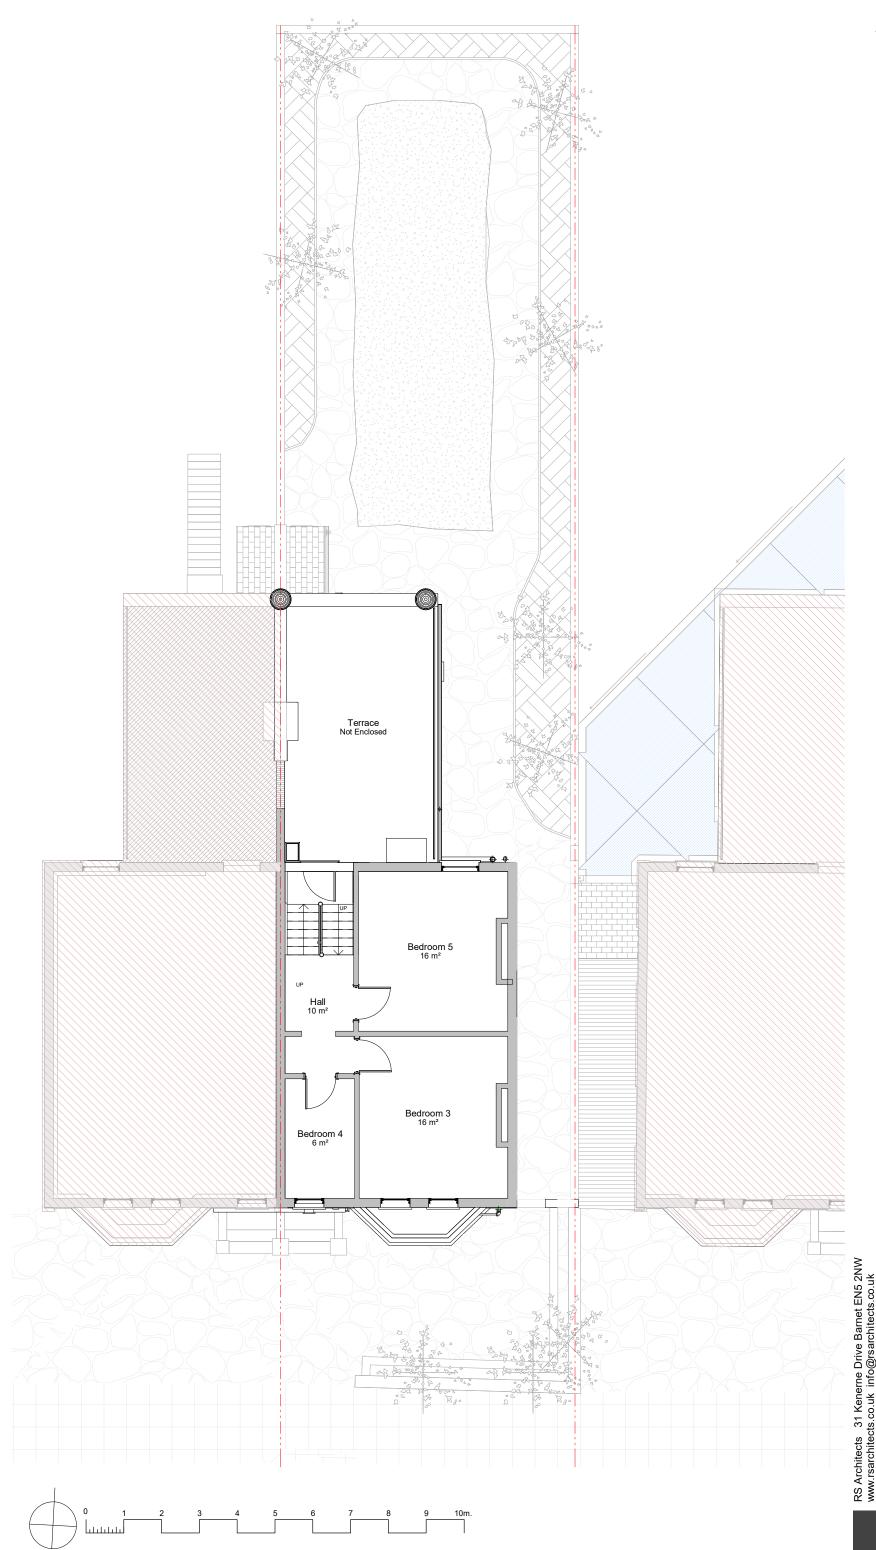

DRAWN RT

CHECK RS

REV

Front Elevation

Rear Elevation

This drawing is the property of RS Architects and is not to be reproduced.

| PROJECT    52 Savernake Road     |          |
|----------------------------------|----------|
| NW3 2JP                          |          |
| TITLE    Existing West Elevation |          |
|                                  |          |
| DATE Aarch 2019                  | DRAWN RT |
| SCALE    1:100 @ A3              | CHECK RS |
| STATUS    Planning               |          |
| DWG NO.    PSSR2011              | REV      |
| <b>RS</b> ARCHITECTS             |          |