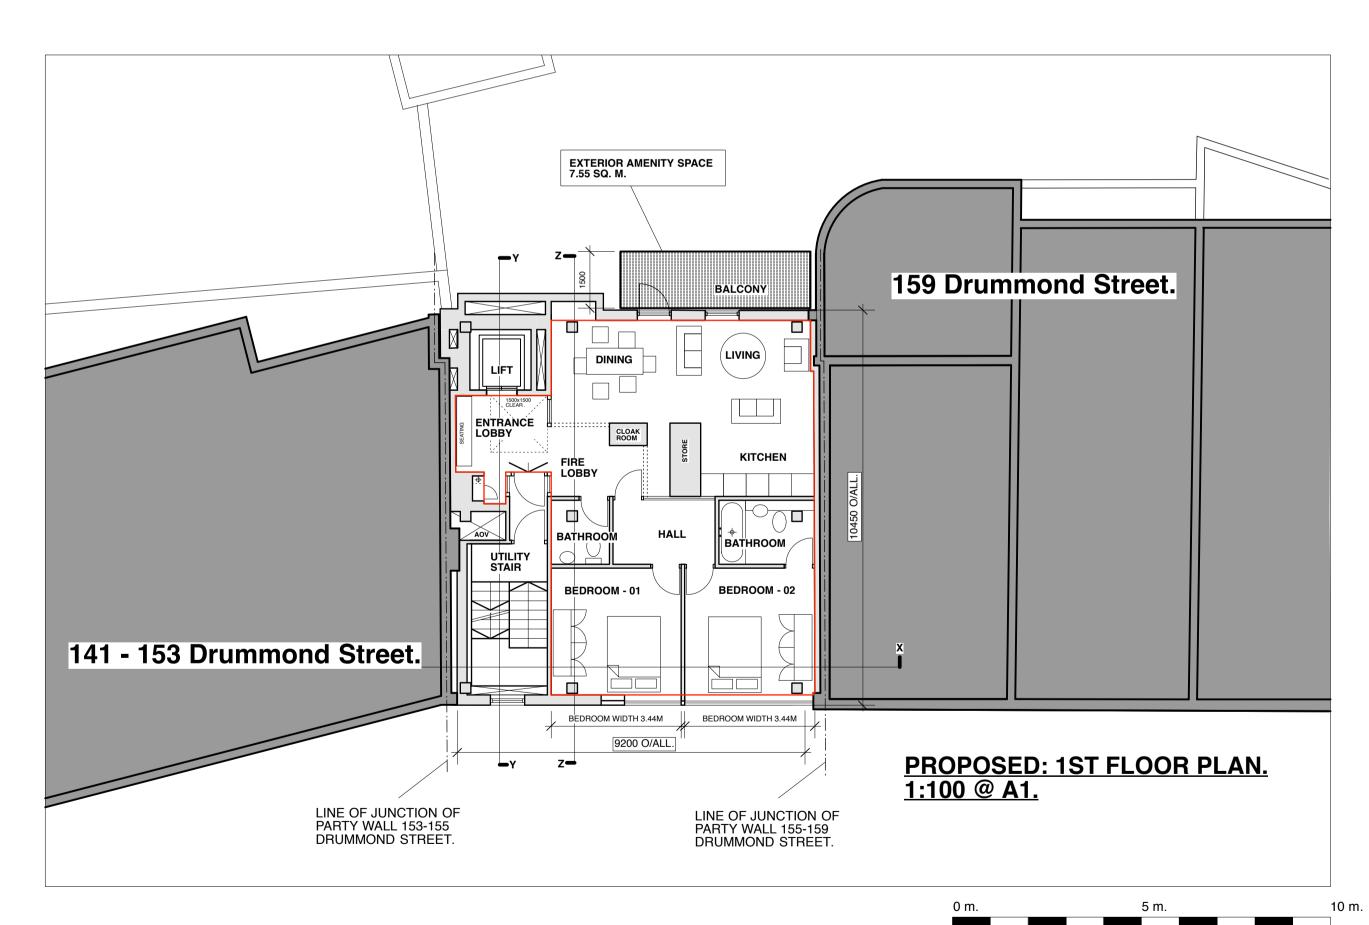

| ACCOMMODATION | NO. STOREYS                  | GIA SQ. M. | NO. BED SPACES         | BED-01 SQ. M. | BED-02 SQ. M. | BED-03 SQ. M. | STORE SQ. M. |
|---------------|------------------------------|------------|------------------------|---------------|---------------|---------------|--------------|
| BASEMENT      | SINGLE-STOREY                | 85.17      | N/A                    | N/A           | N/A           | N/A           | N/A          |
| GROUND FLOOR  | SINGLE-STOREY                | 27.05      | N/A                    | N/A           | N/A           | N/A           | N/A          |
| MEZZANINE     | SINGLE-STOREY                | 24.88      | N/A                    | N/A           | N/A           | N/A           | N/A          |
| 1ST FLOOR     | SINGLE-STOREY -<br>APARTMENT | 74.38      | 2 BEDROOM<br>4 PERSONS | 11.50         | 11.50         | N/A           | 2.00         |