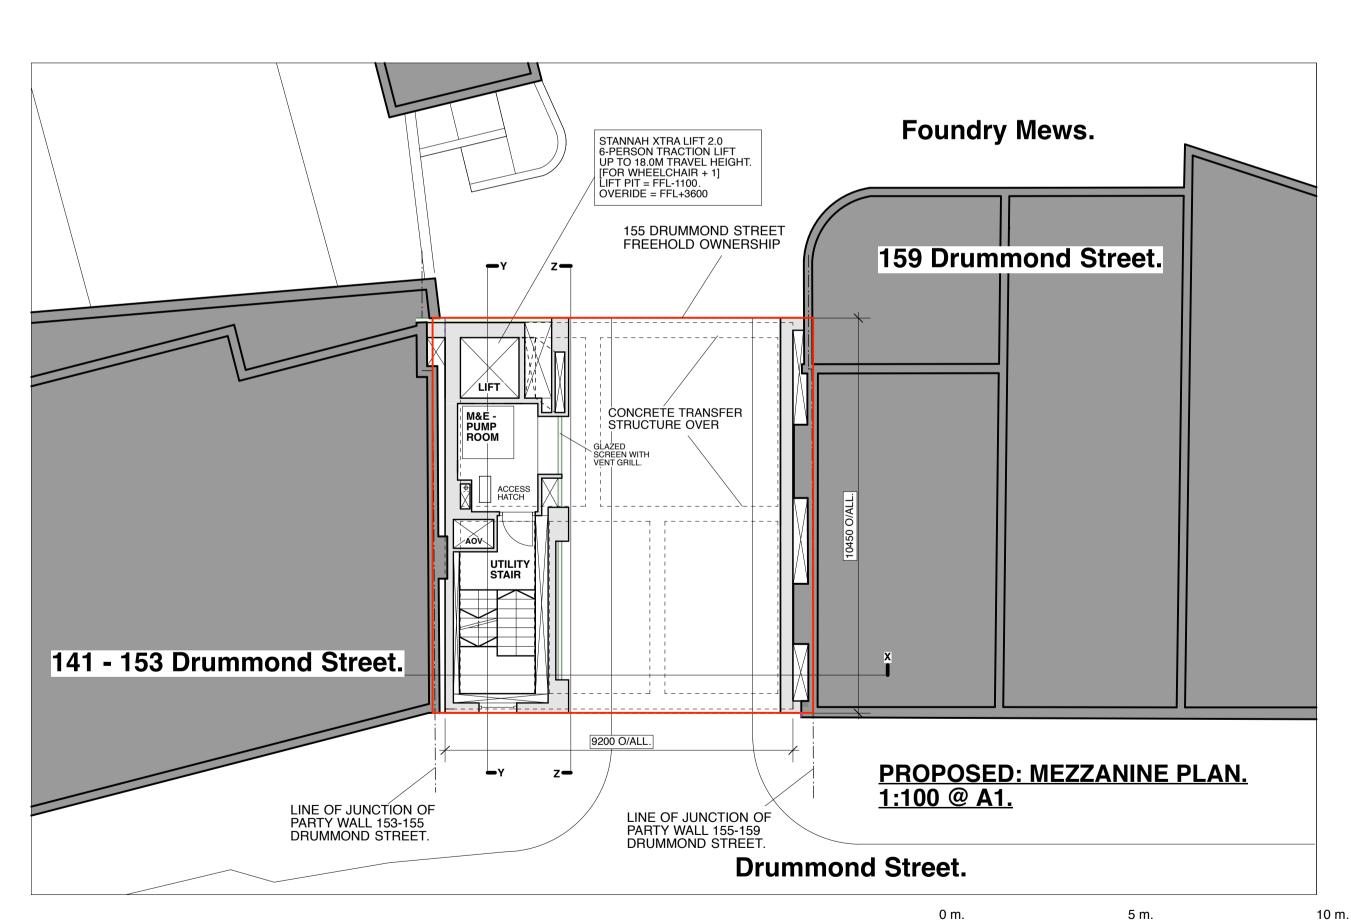

| ACCOMMODATION | NO. STOREYS                  | GIA SQ. M. | NO. BED SPACES         | BED-01 SQ. M. | BED-02 SQ. M. | BED-03 SQ. M. | STORE SQ. M. |
|---------------|------------------------------|------------|------------------------|---------------|---------------|---------------|--------------|
| BASEMENT      | SINGLE-STOREY                | 85.17      | N/A                    | N/A           | N/A           | N/A           | N/A          |
| GROUND FLOOR  | SINGLE-STOREY                | 27.05      | N/A                    | N/A           | N/A           | N/A           | N/A          |
| MEZZANINE     | SINGLE-STOREY                | 24.88      | N/A                    | N/A           | N/A           | N/A           | N/A          |
| 1ST FLOOR     | SINGLE-STOREY -<br>APARTMENT | 74.38      | 2 BEDROOM<br>4 PERSONS | 11.50         | 11.50         | N/A           | 2.00         |