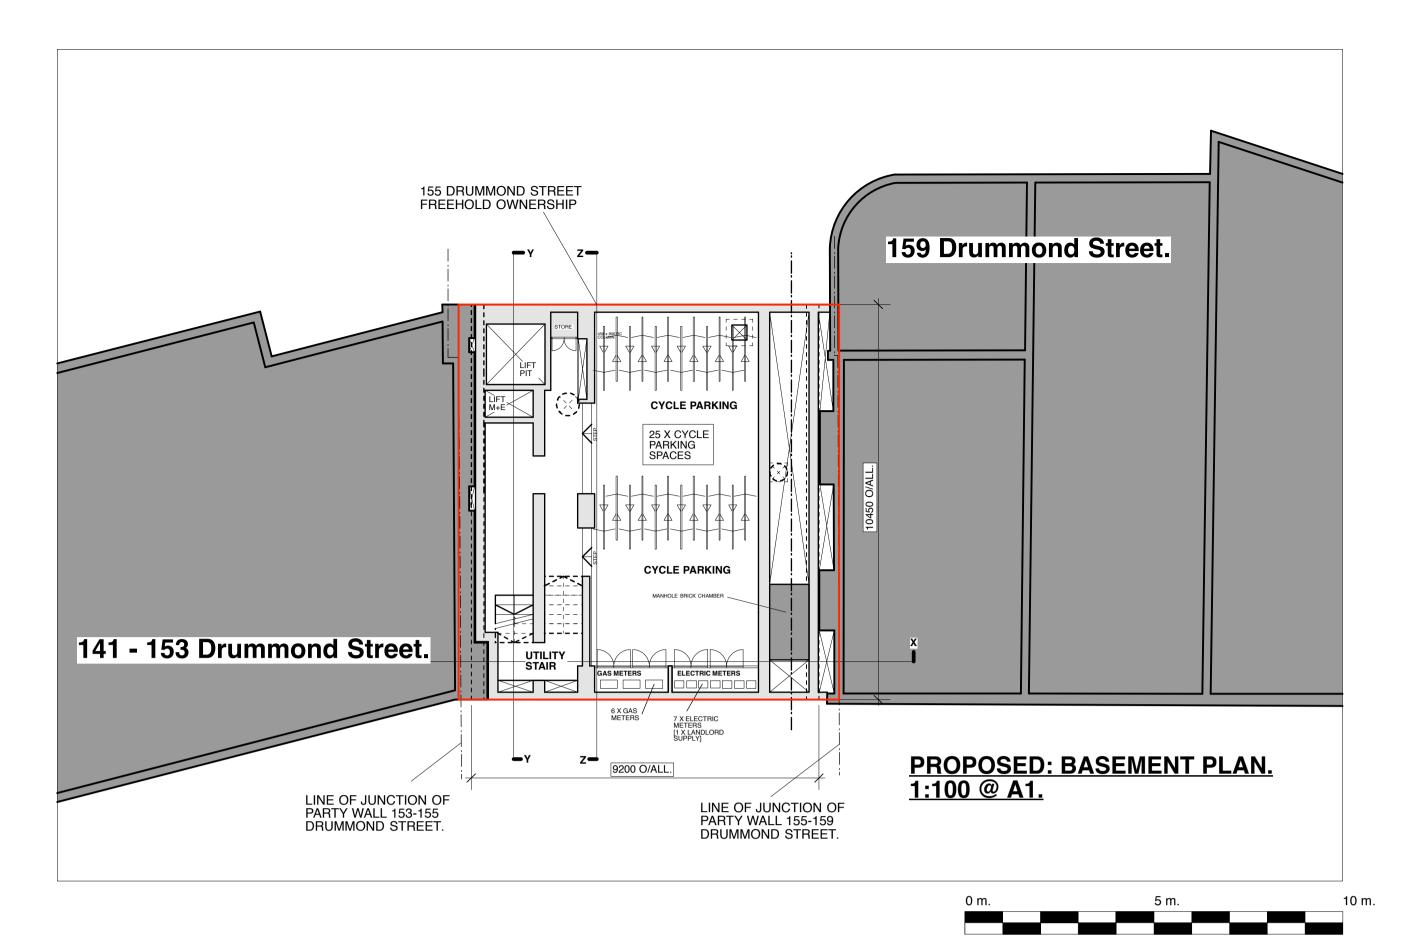

| ACCOMMODATION | NO. STOREYS                  | GIA SQ. M. | NO. BED SPACES         | BED-01 SQ. M. | BED-02 SQ. M. | BED-03 SQ. M. | STORE SQ. M. |
|---------------|------------------------------|------------|------------------------|---------------|---------------|---------------|--------------|
| BASEMENT      | SINGLE-STOREY                | 85.17      | N/A                    | N/A           | N/A           | N/A           | N/A          |
| GROUND FLOOR  | SINGLE-STOREY                | 27.05      | N/A                    | N/A           | N/A           | N/A           | N/A          |
| MEZZANINE     | SINGLE-STOREY                | 24.88      | N/A                    | N/A           | N/A           | N/A           | N/A          |
| 1ST FLOOR     | SINGLE-STOREY -<br>APARTMENT | 74.38      | 2 BEDROOM<br>4 PERSONS | 11.50         | 11.50         | N/A           | 2.00         |