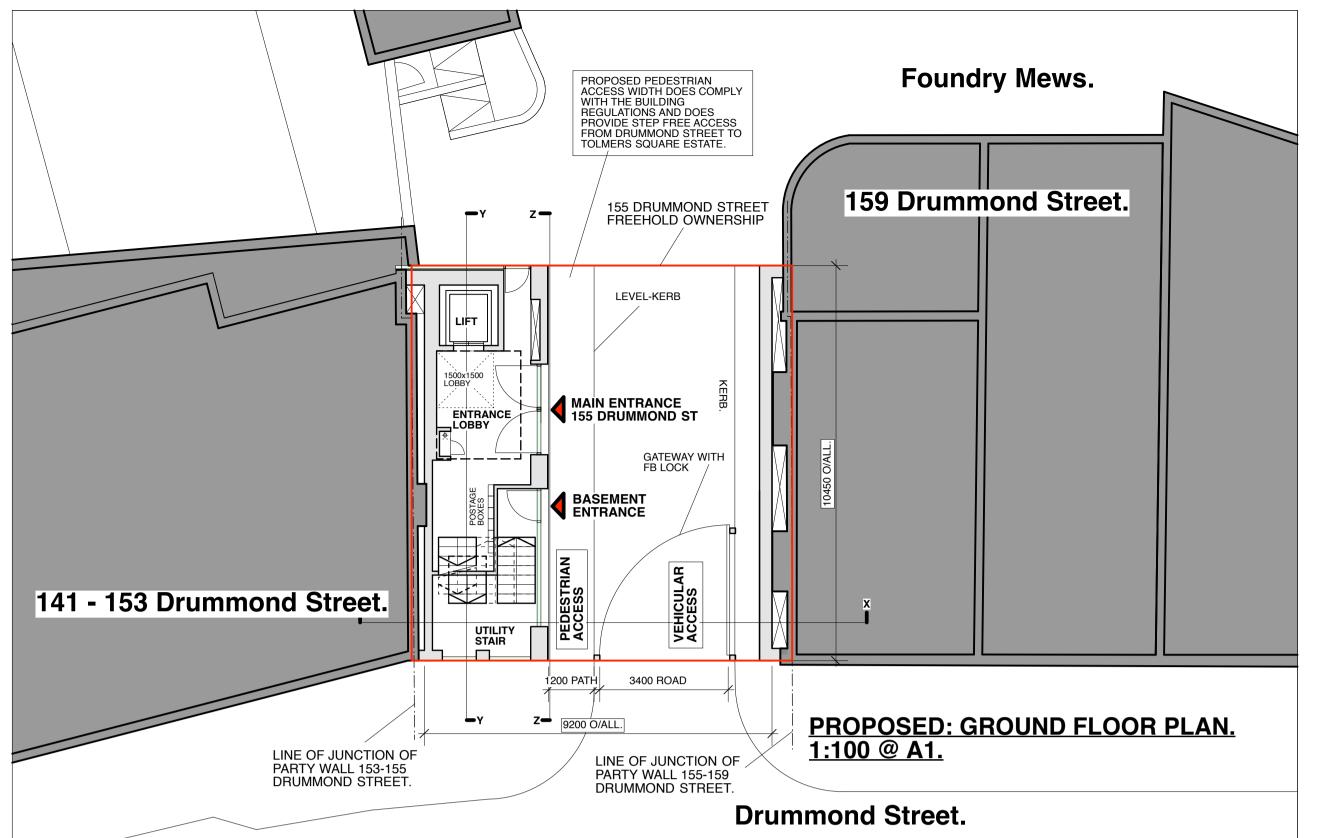

| ACCOMMODATION | NO. STOREYS                  | GIA SQ. M. | NO. BED SPACES         | BED-01 SQ. M. | BED-02 SQ. M. | BED-03 SQ. M. | STORE SQ. M. |
|---------------|------------------------------|------------|------------------------|---------------|---------------|---------------|--------------|
| BASEMENT      | SINGLE-STOREY                | 85.17      | N/A                    | N/A           | N/A           | N/A           | N/A          |
| GROUND FLOOR  | SINGLE-STOREY                | 27.05      | N/A                    | N/A           | N/A           | N/A           | N/A          |
| MEZZANINE     | SINGLE-STOREY                | 24.88      | N/A                    | N/A           | N/A           | N/A           | N/A          |
| 1ST FLOOR     | SINGLE-STOREY -<br>APARTMENT | 74.38      | 2 BEDROOM<br>4 PERSONS | 11.50         | 11.50         | N/A           | 2.00         |