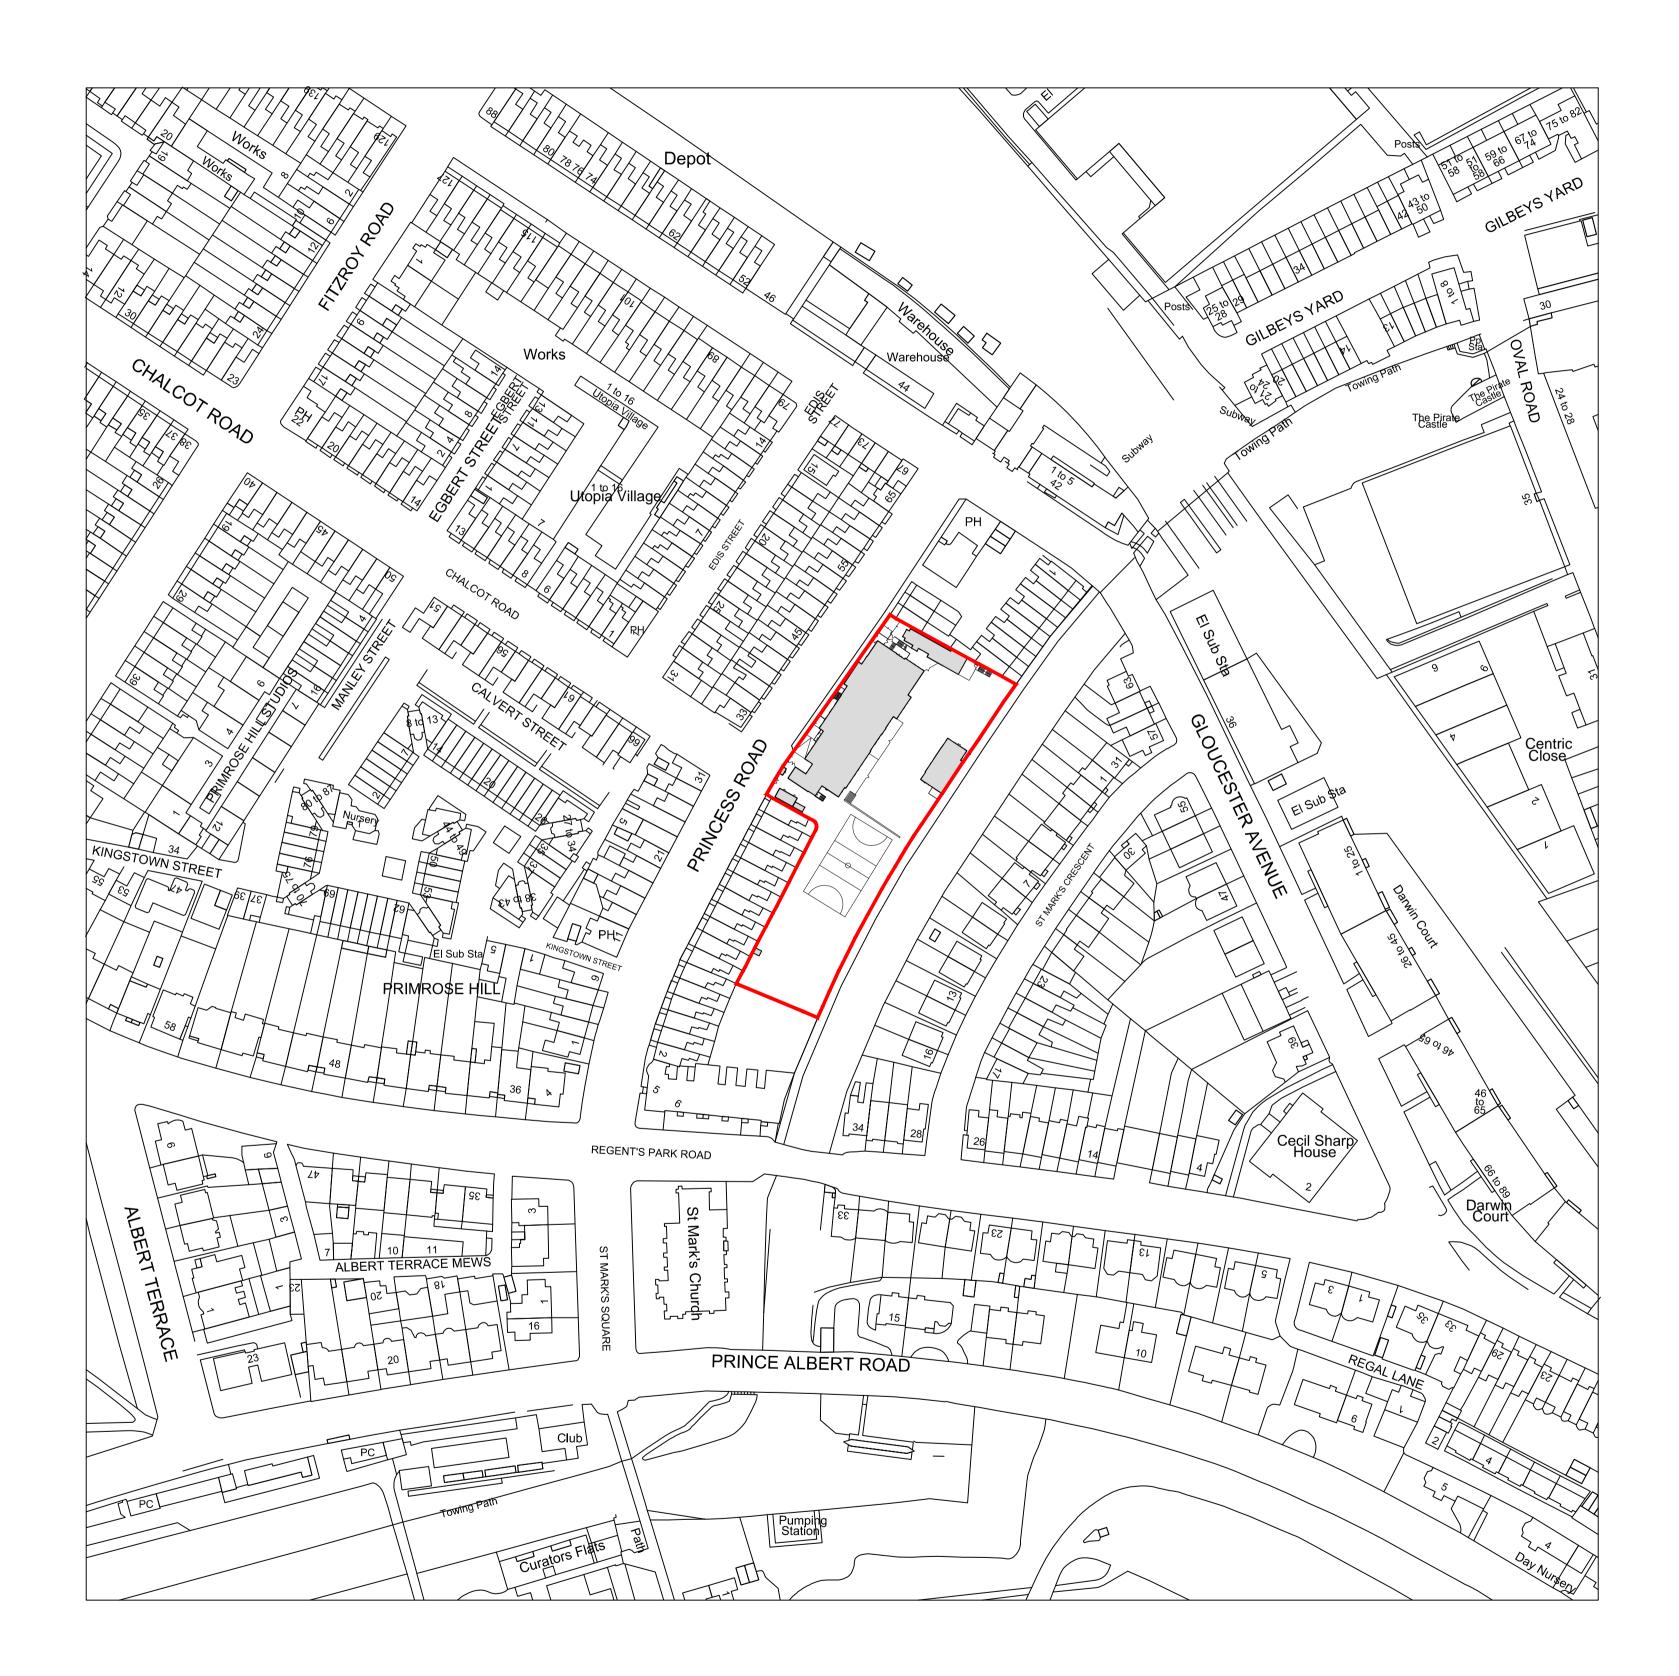

## **Client:** London Borough of Camden

Job Title: Primrose Hill Primary School ARP

## **Drawing Title:** Site Location Plan

| Job/DwgNo/Rev:                                | 1161      | 1000  | PL1<br>Date: |
|-----------------------------------------------|-----------|-------|--------------|
| Drawn:                                        | Checked:  | APPR: |              |
| KM                                            | KM        | DG    | 17.01.2018   |
| Drawing status: Plar<br>Do not scale from thi | Scale(s): |       |              |
| before ordering.                              | 1:1250@A1 |       |              |