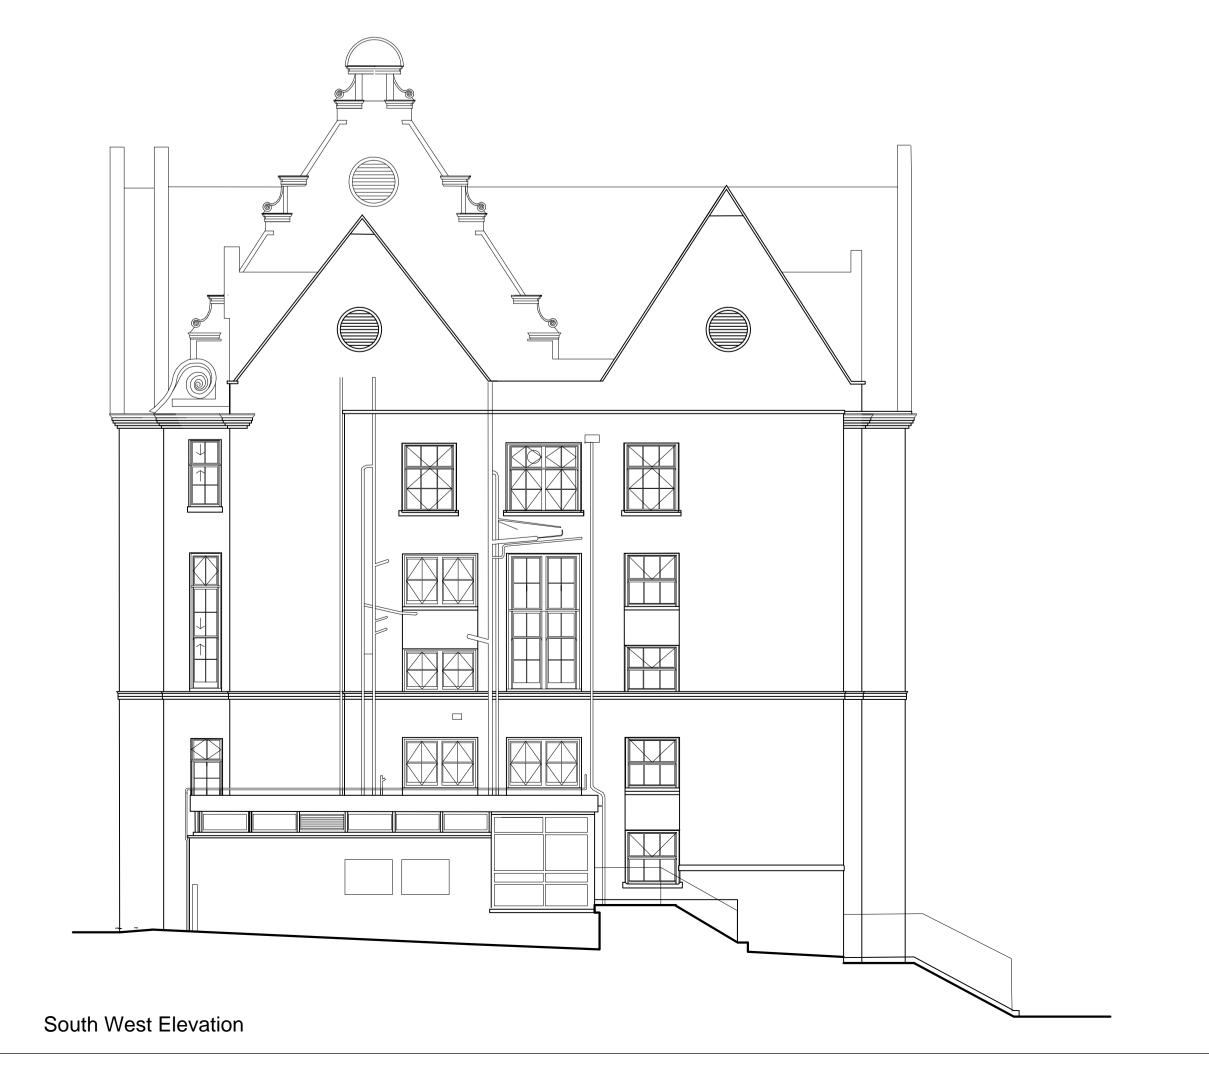

## Drawing Title:

Proposed Elevations 2 of 2 South East & South West

Job/DwgNo/Rev:

1161

PL1 2003 DG 14.03.2018

Drawing status: Planning
Do not scale from this drawing: Check all dimensions on site
before ordering.