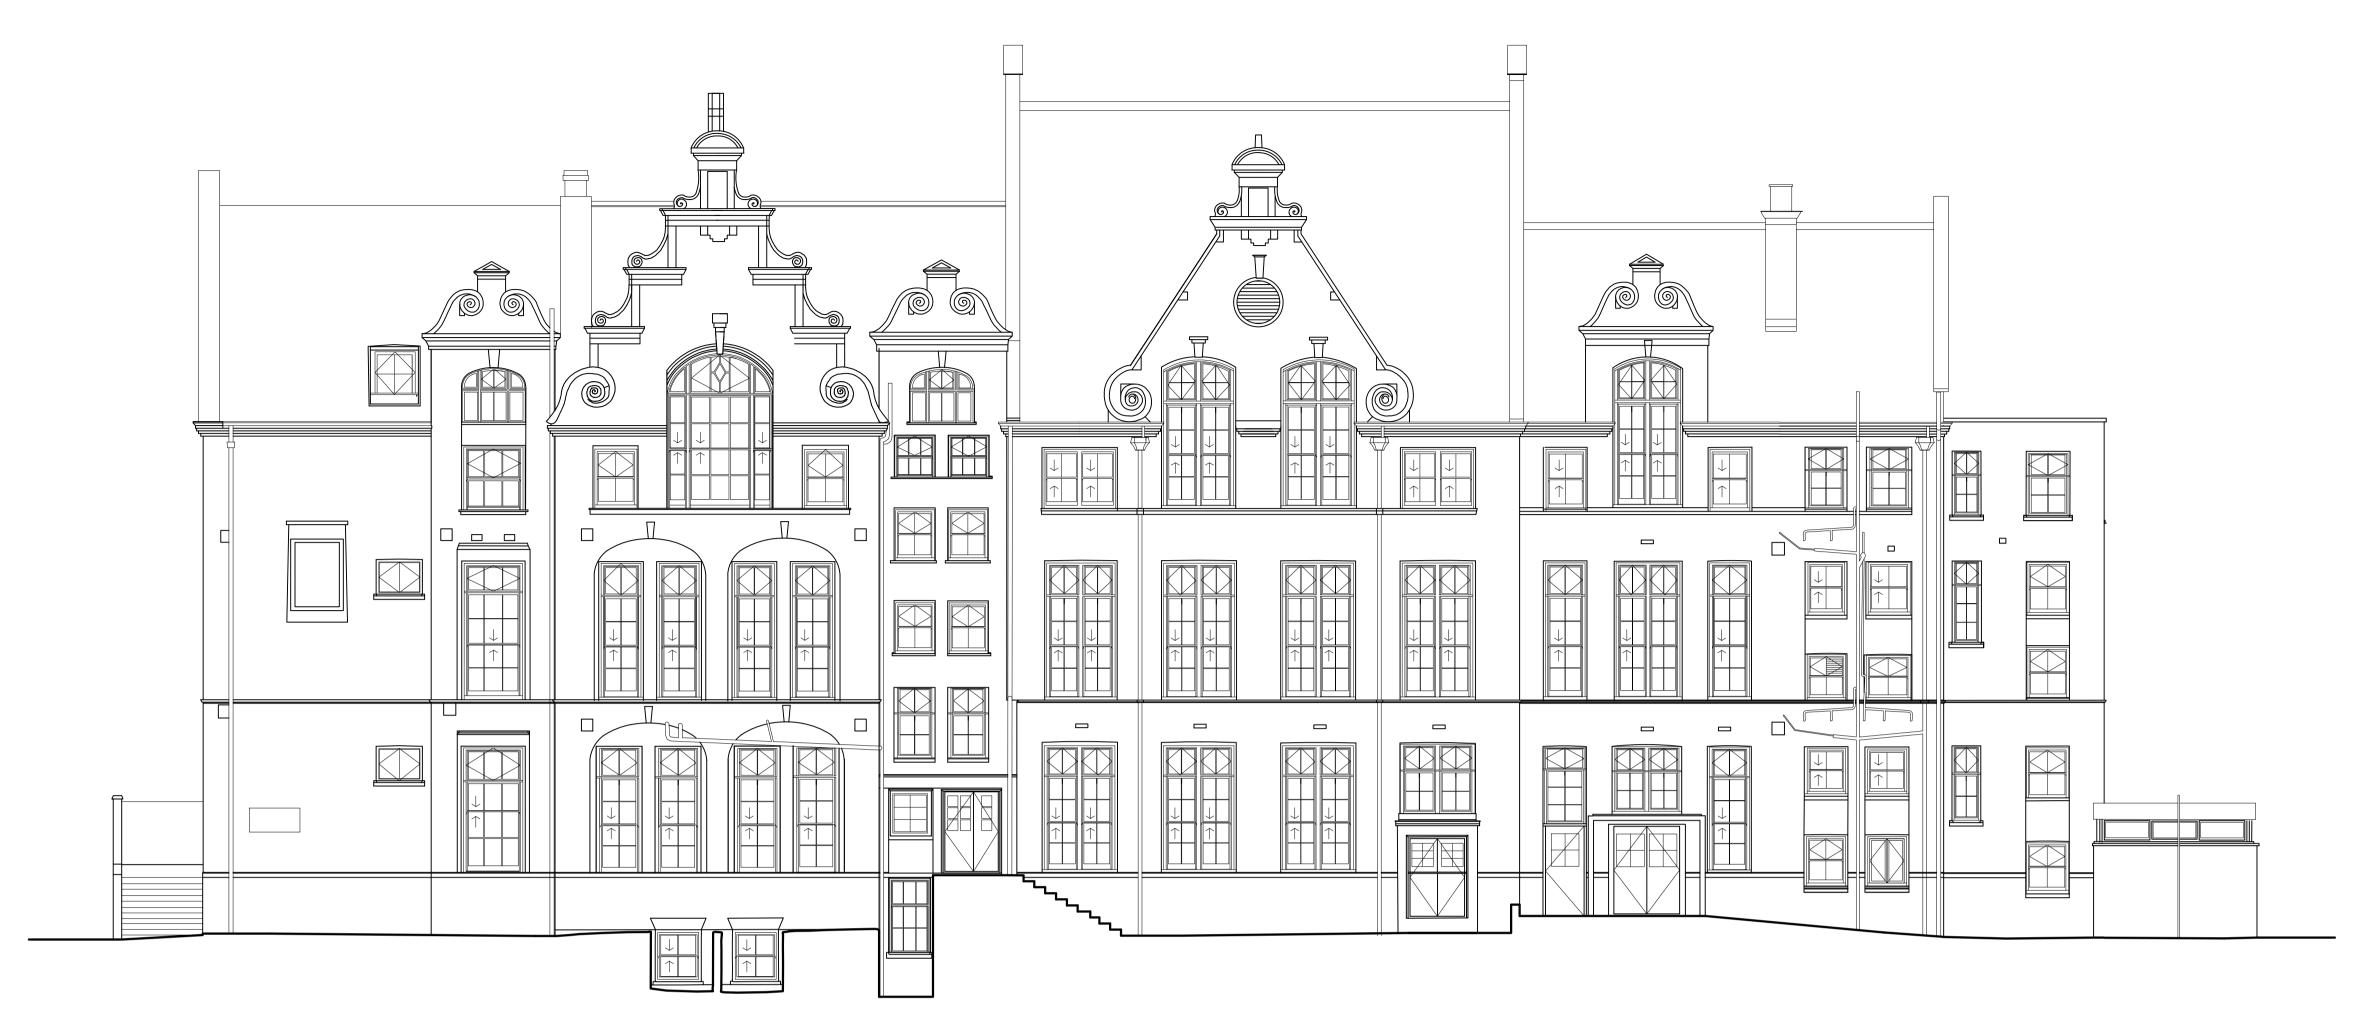

North West Elevation (Princess Street)

## Drawing Title:

Proposed Elevations 1 of 2 North West & North East

Job/Dwg No/Rev:

2002

PL1 DG 11.03.2018

Drawing status: Planning
Do not scale from this drawing: Check all dimensions on site
before ordering.