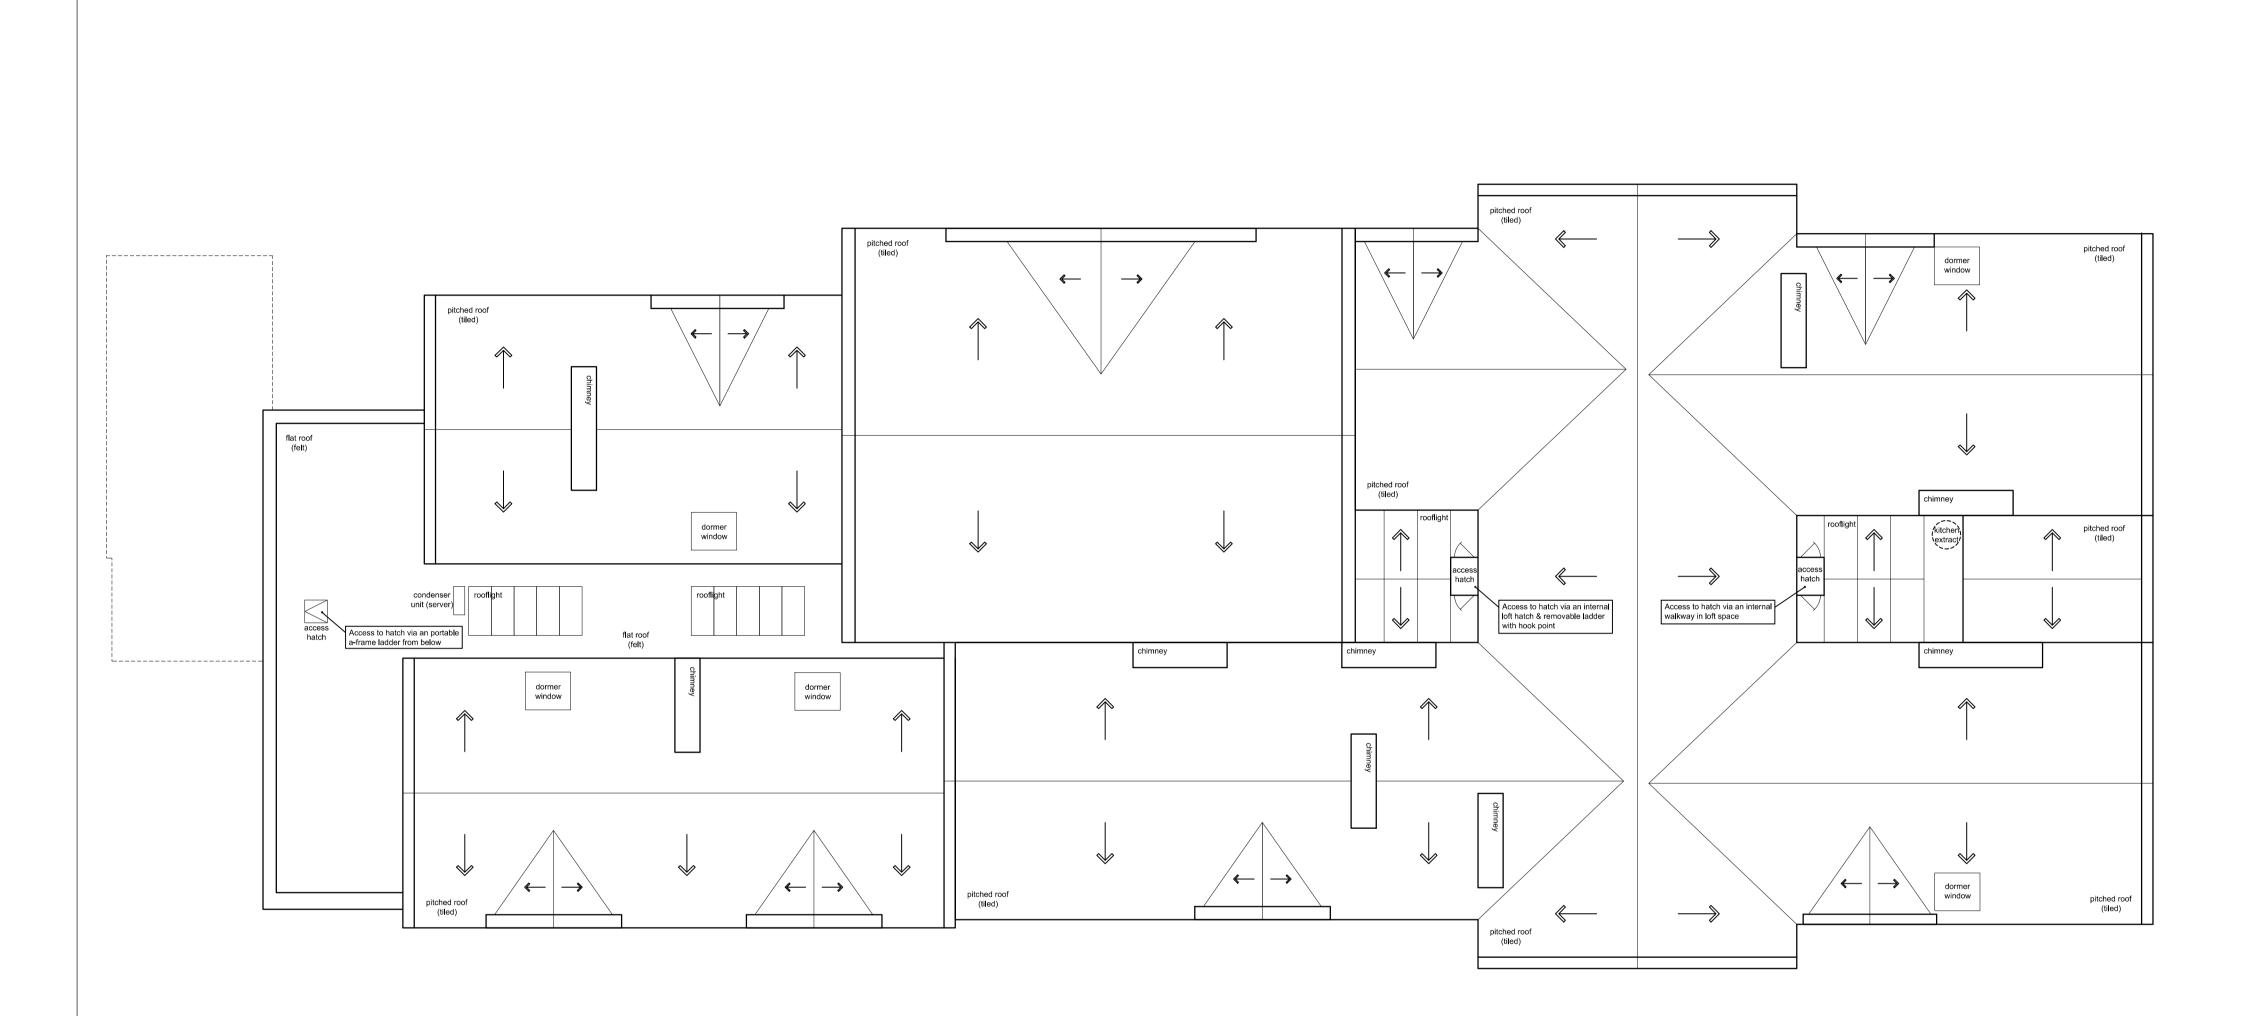

| Rev: | Date:    | By: | Chck | Appr: | Description:                                                                   |
|------|----------|-----|------|-------|--------------------------------------------------------------------------------|
| P1   | 26.02.19 | KM  | KM   | DG    | First issue                                                                    |
| P2   | 28.02.19 | KM  | KM   | DG    | Updates following site visit inc roof access & existing MEP<br>equipment added |
| PL1  | 21.03.19 | KM  | KM   | DG    | Issued for Planning                                                            |
|      |          |     |      |       |                                                                                |
|      |          |     |      |       |