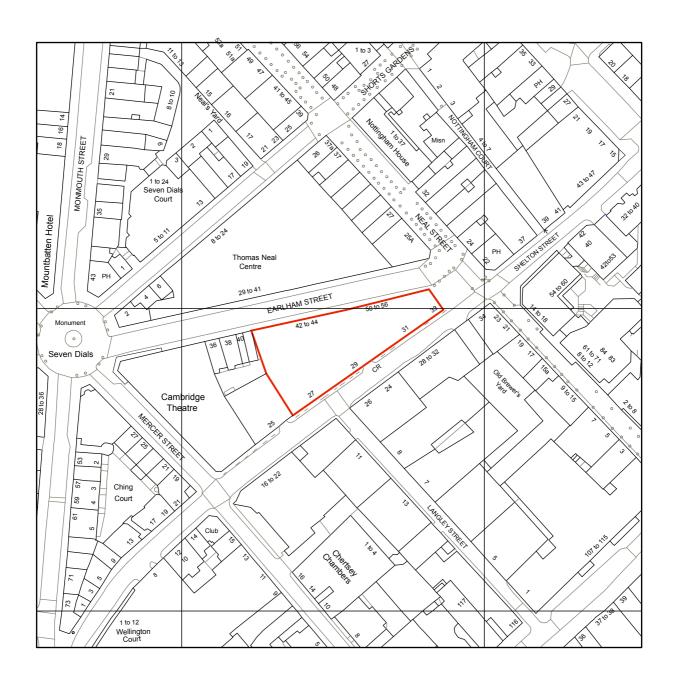

| PROJECT | SEVEN DIALS WAREHOUSE<br>42 EARLHAM STREET,<br>LONDON WC2H 9LJ |       |             |           |      | SITE LOCATION PLAN                                    |                                   |
|---------|----------------------------------------------------------------|-------|-------------|-----------|------|-------------------------------------------------------|-----------------------------------|
| CLIENT  | CBRE LTD c/o ASSET SERVICES UK                                 |       |             |           |      | <b>o</b> pod                                          | architecture & interior design    |
| SCALE   | 1:125                                                          | 50@A4 | DATE JAN 19 | DWG BY SF | REV. | T: 020 7549 2133                                      | 2nd Floor                         |
| CHCKD.  | DWG NO. <b>624-PL-01</b>                                       |       |             | 01        |      | E: info@gpadlondonltd.com<br>W: www.gpadlondonltd.com | 130 Old Street<br>London EC1V 9BD |