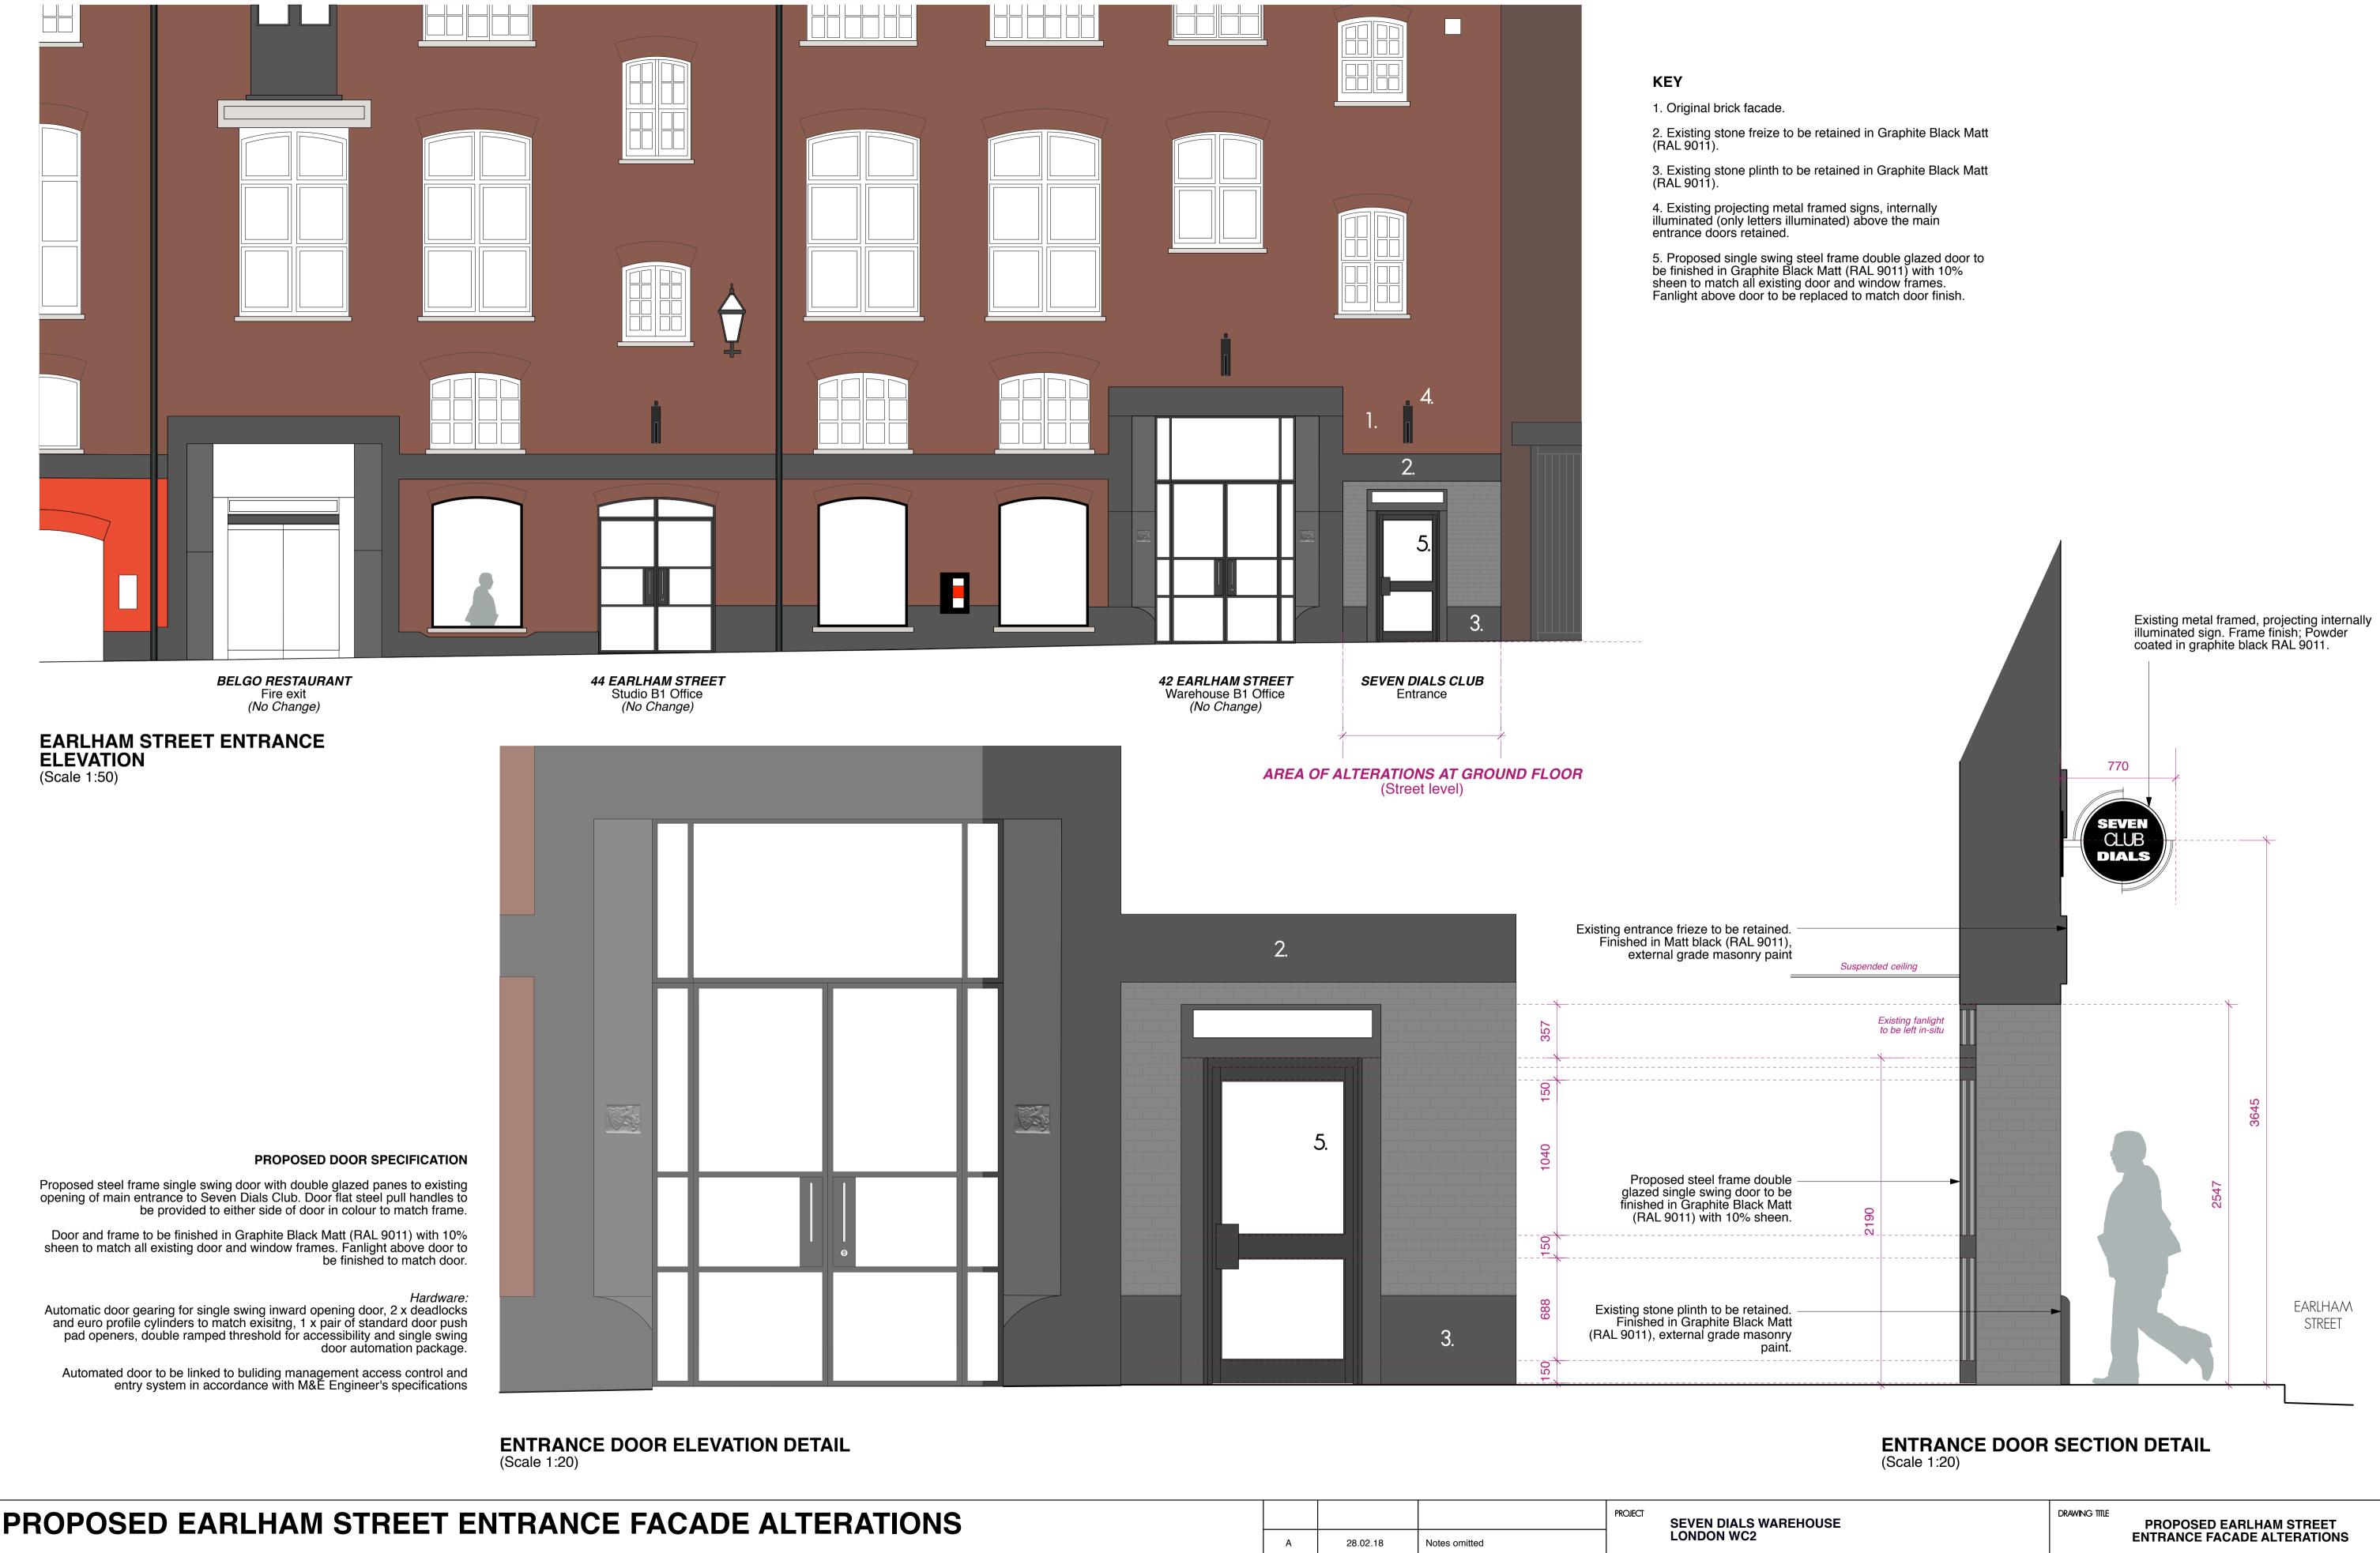

PROPOSED EARLHAM STREET ENTRANCE FACADE ALTERATIONS CLIENT CBRE c/o ASSET SERVICES UK architecture & interior design This drawing is the copyright of **gpad london ltd**. Not to be reproduced, retained or disclosed to any unauthorised person either wholly or in part without written permission. Do not scale of this drawing. All indicated dimensions to be checked and verified on site JAN 19 DWG BY SCALE 1:50 & 1:20 @ A1 DATE by the contractor before commencement of any fabrication drawings or work whatsoever on site. Report any discrepancies to the Architect immediately. T: 020 7549 2133 2nd Floor E: info@gpadlondonltd.com Drawings to be read in conjunction with relevant drawings and specification. 130 Old Street **PLANNING** 624-PL-10 W: www.gpadlondonltd.com London EC1V 9BD © gpad london ltd.