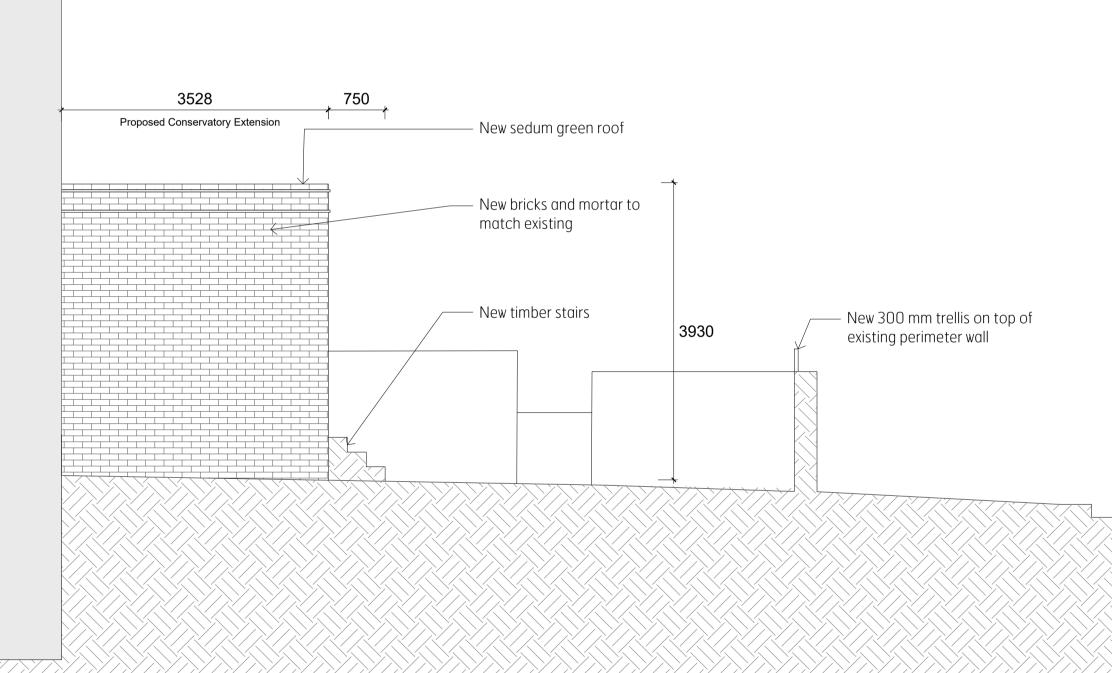

**Brooks Murray Architects** The Arts Building, Morris Place, N4 3JG +44 (0)2077399955 admin@brooksmurray.com

<sup>CLIENT:</sup> PRIVATE CLIENT

JOB: The Albert Pub 11 Princess Road NW1 8JR DRAWING TITLE: Proposed Rear Elevation

scale: 1:50/1:100 @ A1/A3 date: March 2019 STATUS: Planning DRAWING NUMBER: REV: ISSUED BY: 1231.200 1 AA DRAWING CODE XXXX-BMA-XX-XX-DR-A-XXXXXX-00

| PURPOSES<br>BACK TO T<br>OF BROOK<br>ALL RIGHT<br>IN WRITING | EED GINERNOMS ONLE: DO NOT SUBLE PROVIDENT HIS DRAWING EACLEP<br>ALL DIMENSIONS MUST BE CHCREED ON STIE ANY INCONSISTENCI<br>HE ARCHITECT. THIS DRAWING AND ANY DESIGNS INDICATED THERE<br>IS AMERRAY ARCHITECTS.<br>IS ARE RESERVED. NO PART OF THIS WORK MAY BE PRODUCED WITH<br>5 FROM BROCKS / MURRAY ARCHITECTS. PLANNING STAGE DRAWING<br>TRUCTION. | ES MUST<br>ON ARE | BE REPORTED<br>THE COPYRIGHT<br>OR PERMISSION |
|--------------------------------------------------------------|-----------------------------------------------------------------------------------------------------------------------------------------------------------------------------------------------------------------------------------------------------------------------------------------------------------------------------------------------------------|-------------------|-----------------------------------------------|
| REV.                                                         | AMENDMENT                                                                                                                                                                                                                                                                                                                                                 | BY:               | DATE                                          |
| 1                                                            | Amended for planning<br>Air unit removed                                                                                                                                                                                                                                                                                                                  | VN                | 26.03.19                                      |
|                                                              |                                                                                                                                                                                                                                                                                                                                                           |                   |                                               |
|                                                              |                                                                                                                                                                                                                                                                                                                                                           |                   |                                               |
|                                                              |                                                                                                                                                                                                                                                                                                                                                           |                   |                                               |