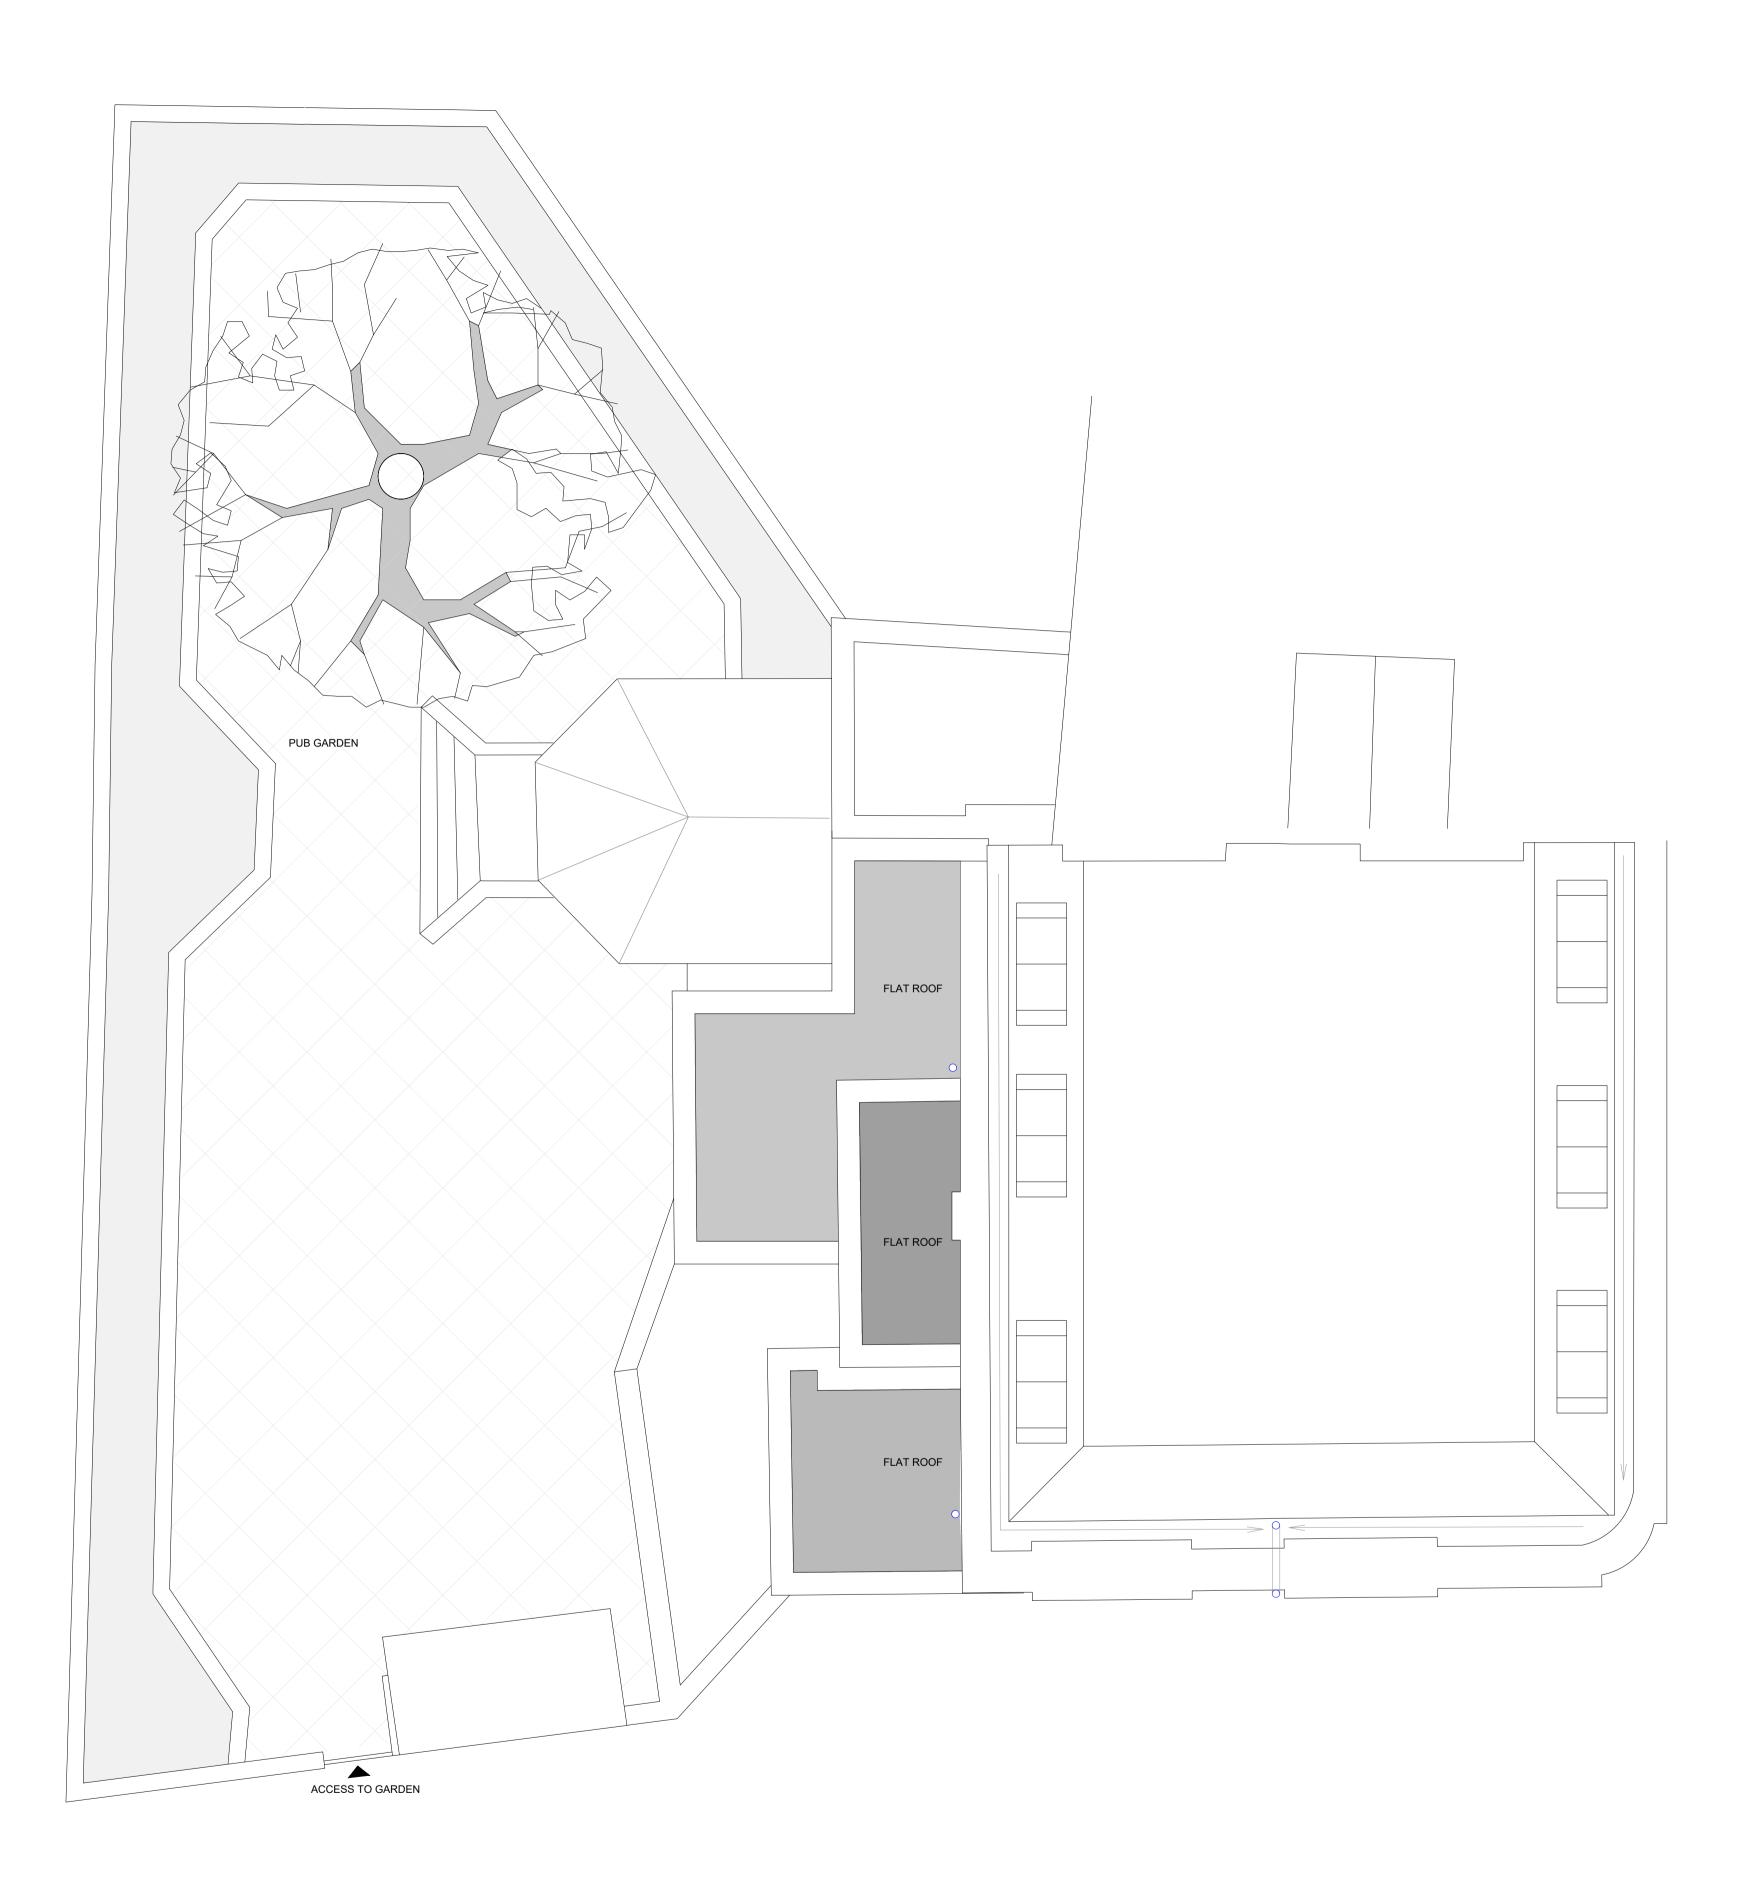

**Brooks Murray Architects** The Arts Building, Morris Place, N4 3JG +44 (0)2077399955 admin@brooksmurray.com

CLIENT: PRIVATE CLIENT

The Albert Pub 11 Princess Road NW1 8JR DRAWING TITLE: Existing Roof Plan

scale: 1:50@A1/1:100@A3 date: March 2019

STATUS: 

 Planning

 DRAWING NUMBER:
 REV:

 1231.012
 AA

 DRAWING CODE
 XXXX-BMA-XX-XX-DR-A-XXXXXX-00

0 1

1