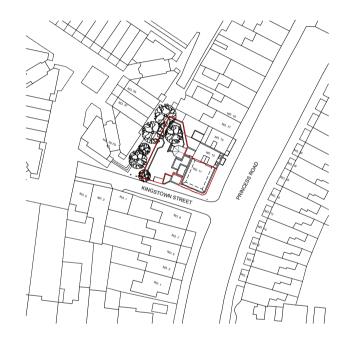

Brooks Murray Architects The Arts Building, Morris Place, N4 3JG +44 (0)2077399955 admin@brooksmurray.com

CLIENT: PRIVATE CLIENT

JOB: The Albert Pub 11 Princess Road NW1 8JR DRAWING TITLE: Location Plan