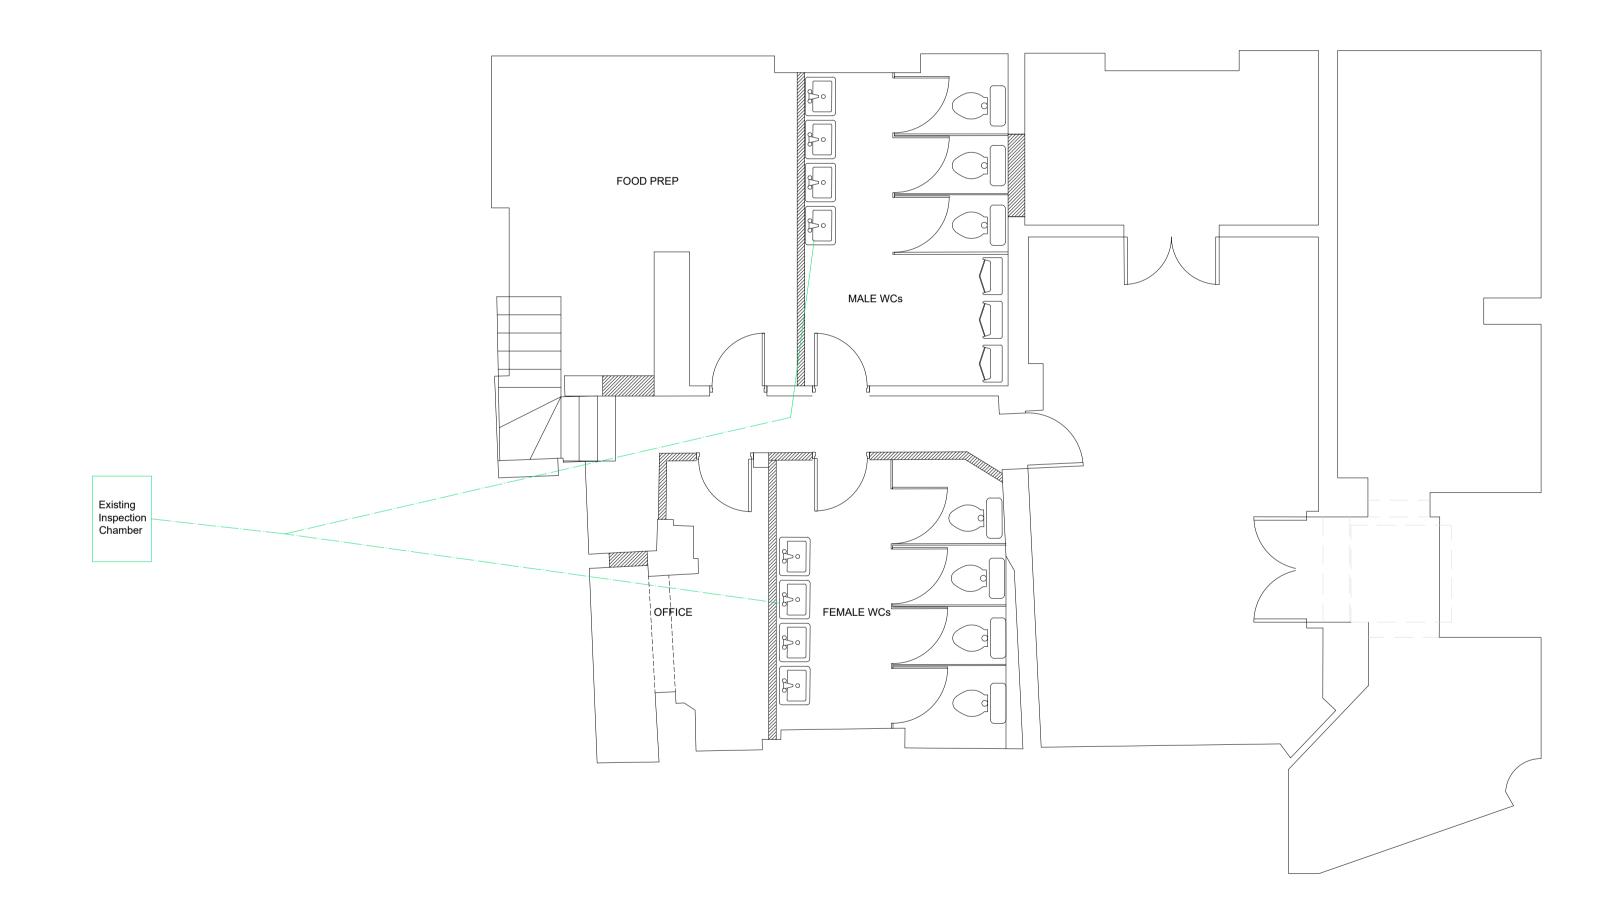

2m

OULD NOT BE USED BY: DATE REV. AMENDMENT

**Brooks Murray Architects** The Arts Building, Morris Place, N4 3JG +44 (0)2077399955 admin@brooksmurray.com

<sup>CLIENT:</sup> PRIVATE CLIENT

| JOB:             |      |            |
|------------------|------|------------|
| The Albert Pub   |      |            |
| 11 Princess Road |      |            |
| NW1 8JR          |      |            |
| DRAWING TITLE:   |      |            |
| Existing Ground  |      |            |
| Floor Plan       |      |            |
| SCALE:           |      |            |
| 1:50@A1/1:100@   | A3   |            |
| DATE:            |      |            |
| March 2019       |      |            |
| STATUS:          |      |            |
| Planning         |      |            |
| DRAWING NUMBER:  | REV: | ISSUED BY: |
| 1231.011         |      | AA         |