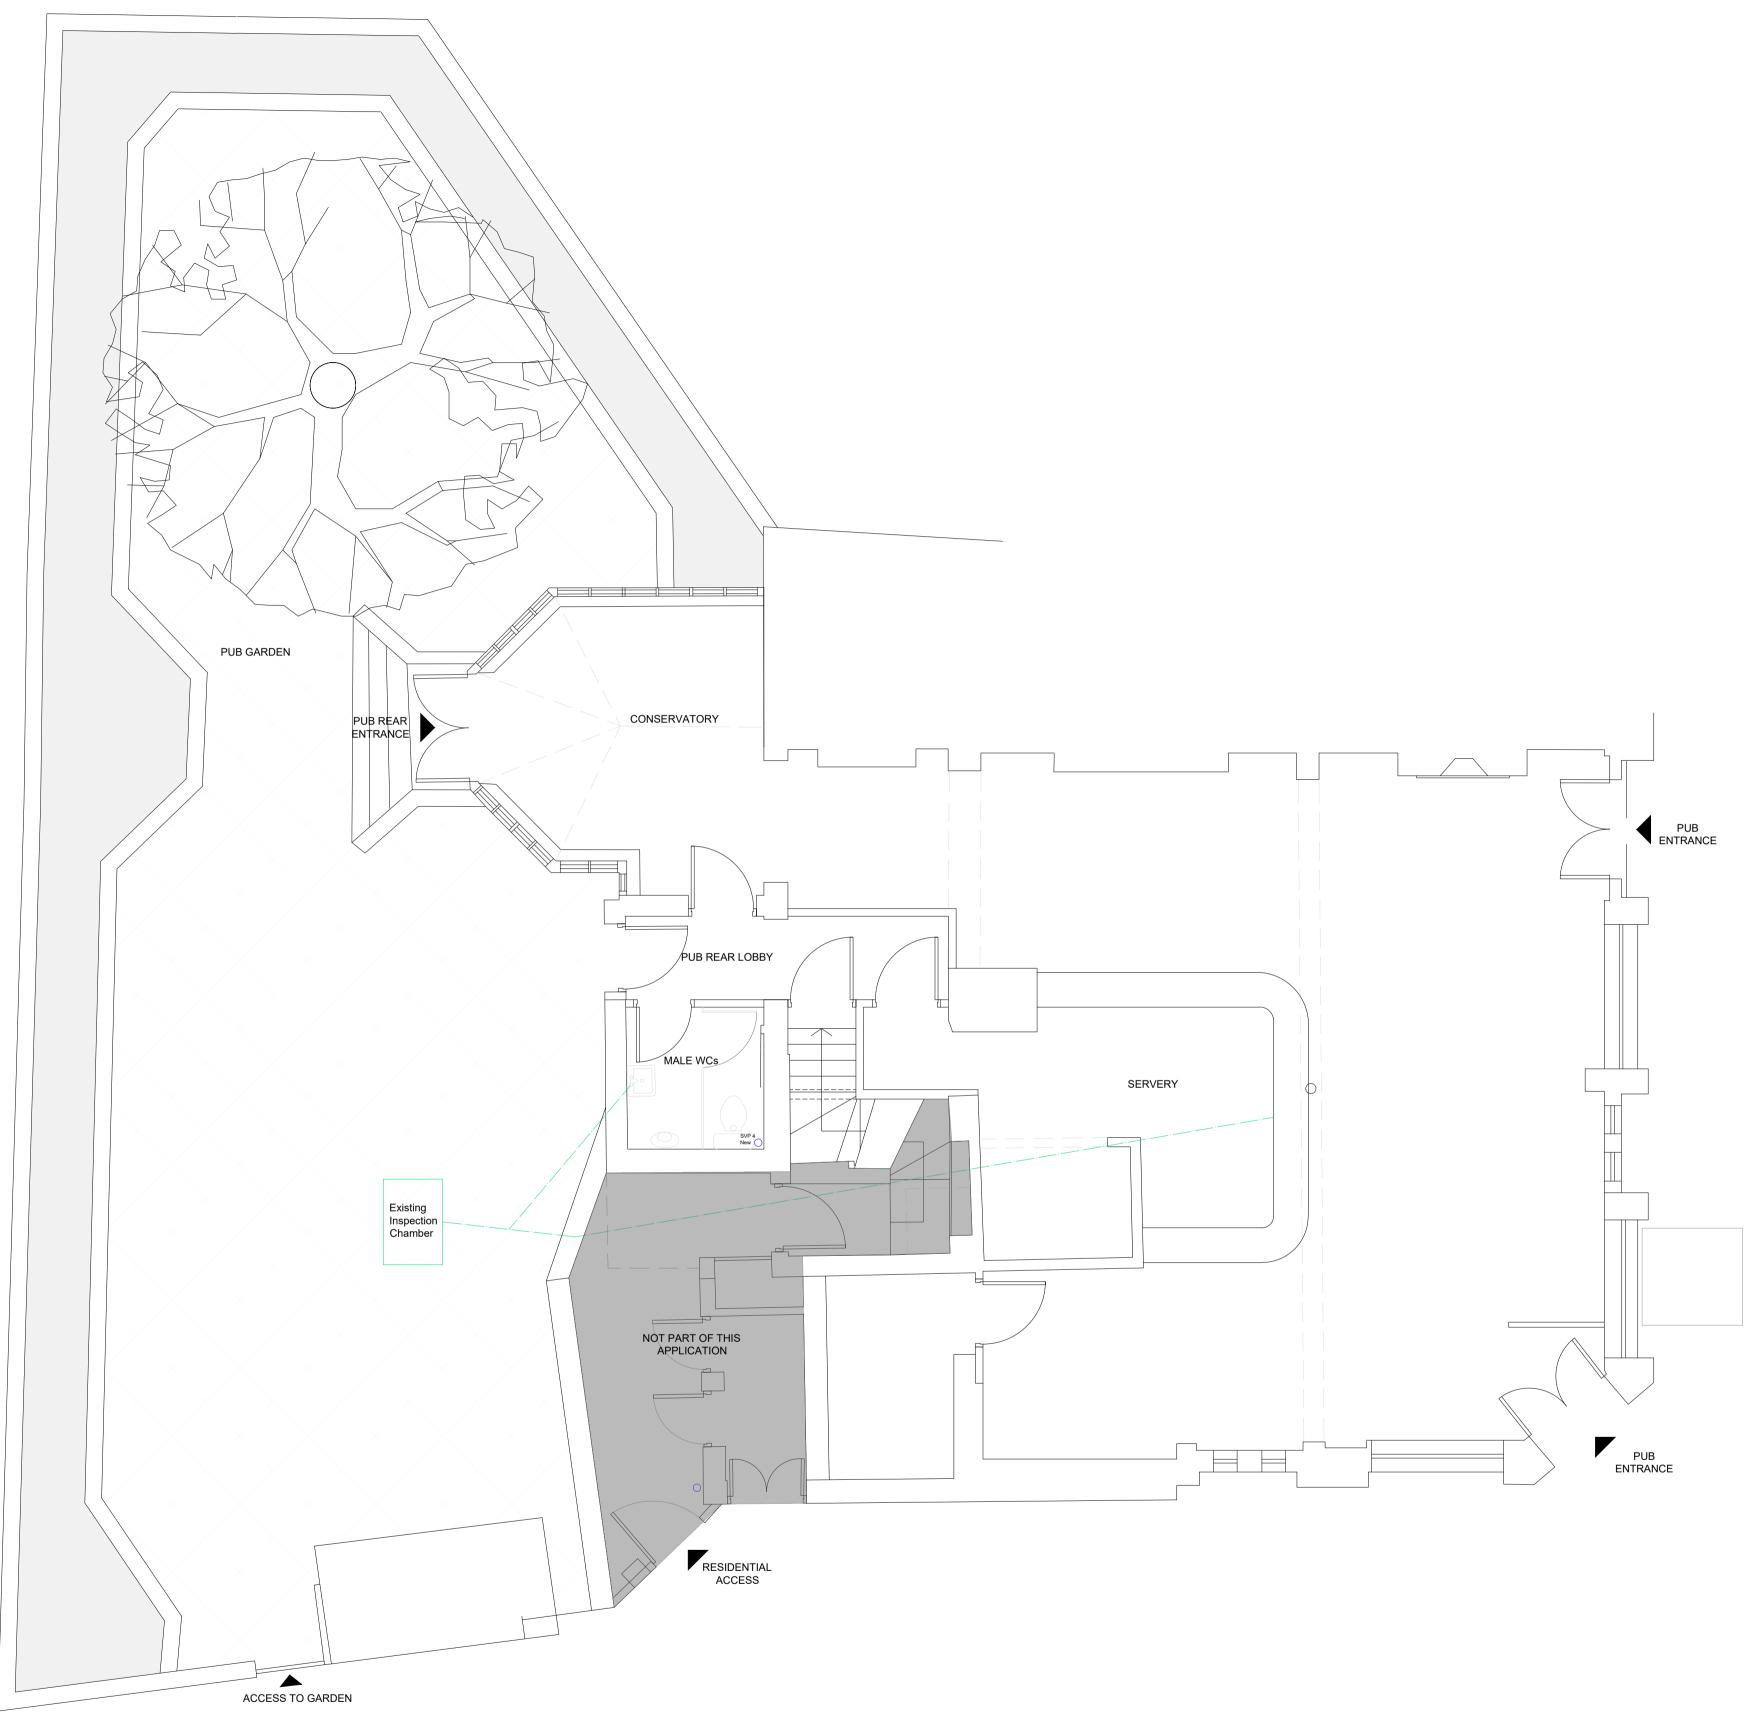

**Brooks Murray Architects** The Arts Building, Morris Place, N4 3JG +44 (0)2077399955 admin@brooksmurray.com

CLIENT: PRIVATE CLIENT

The Albert Pub 11 Princess Road NW1 8JR DRAWING TITLE: Existing Roof Plan

scale: 1:50@A1/1:100@A3 date: March 2019

STATUS: 

 Planning

 DRAWING NUMBER:
 REV:

 1231.012
 AA

 DRAWING CODE
 XXXX-BMA-XX-XX-DR-A-XXXXXX-00

0 1

1