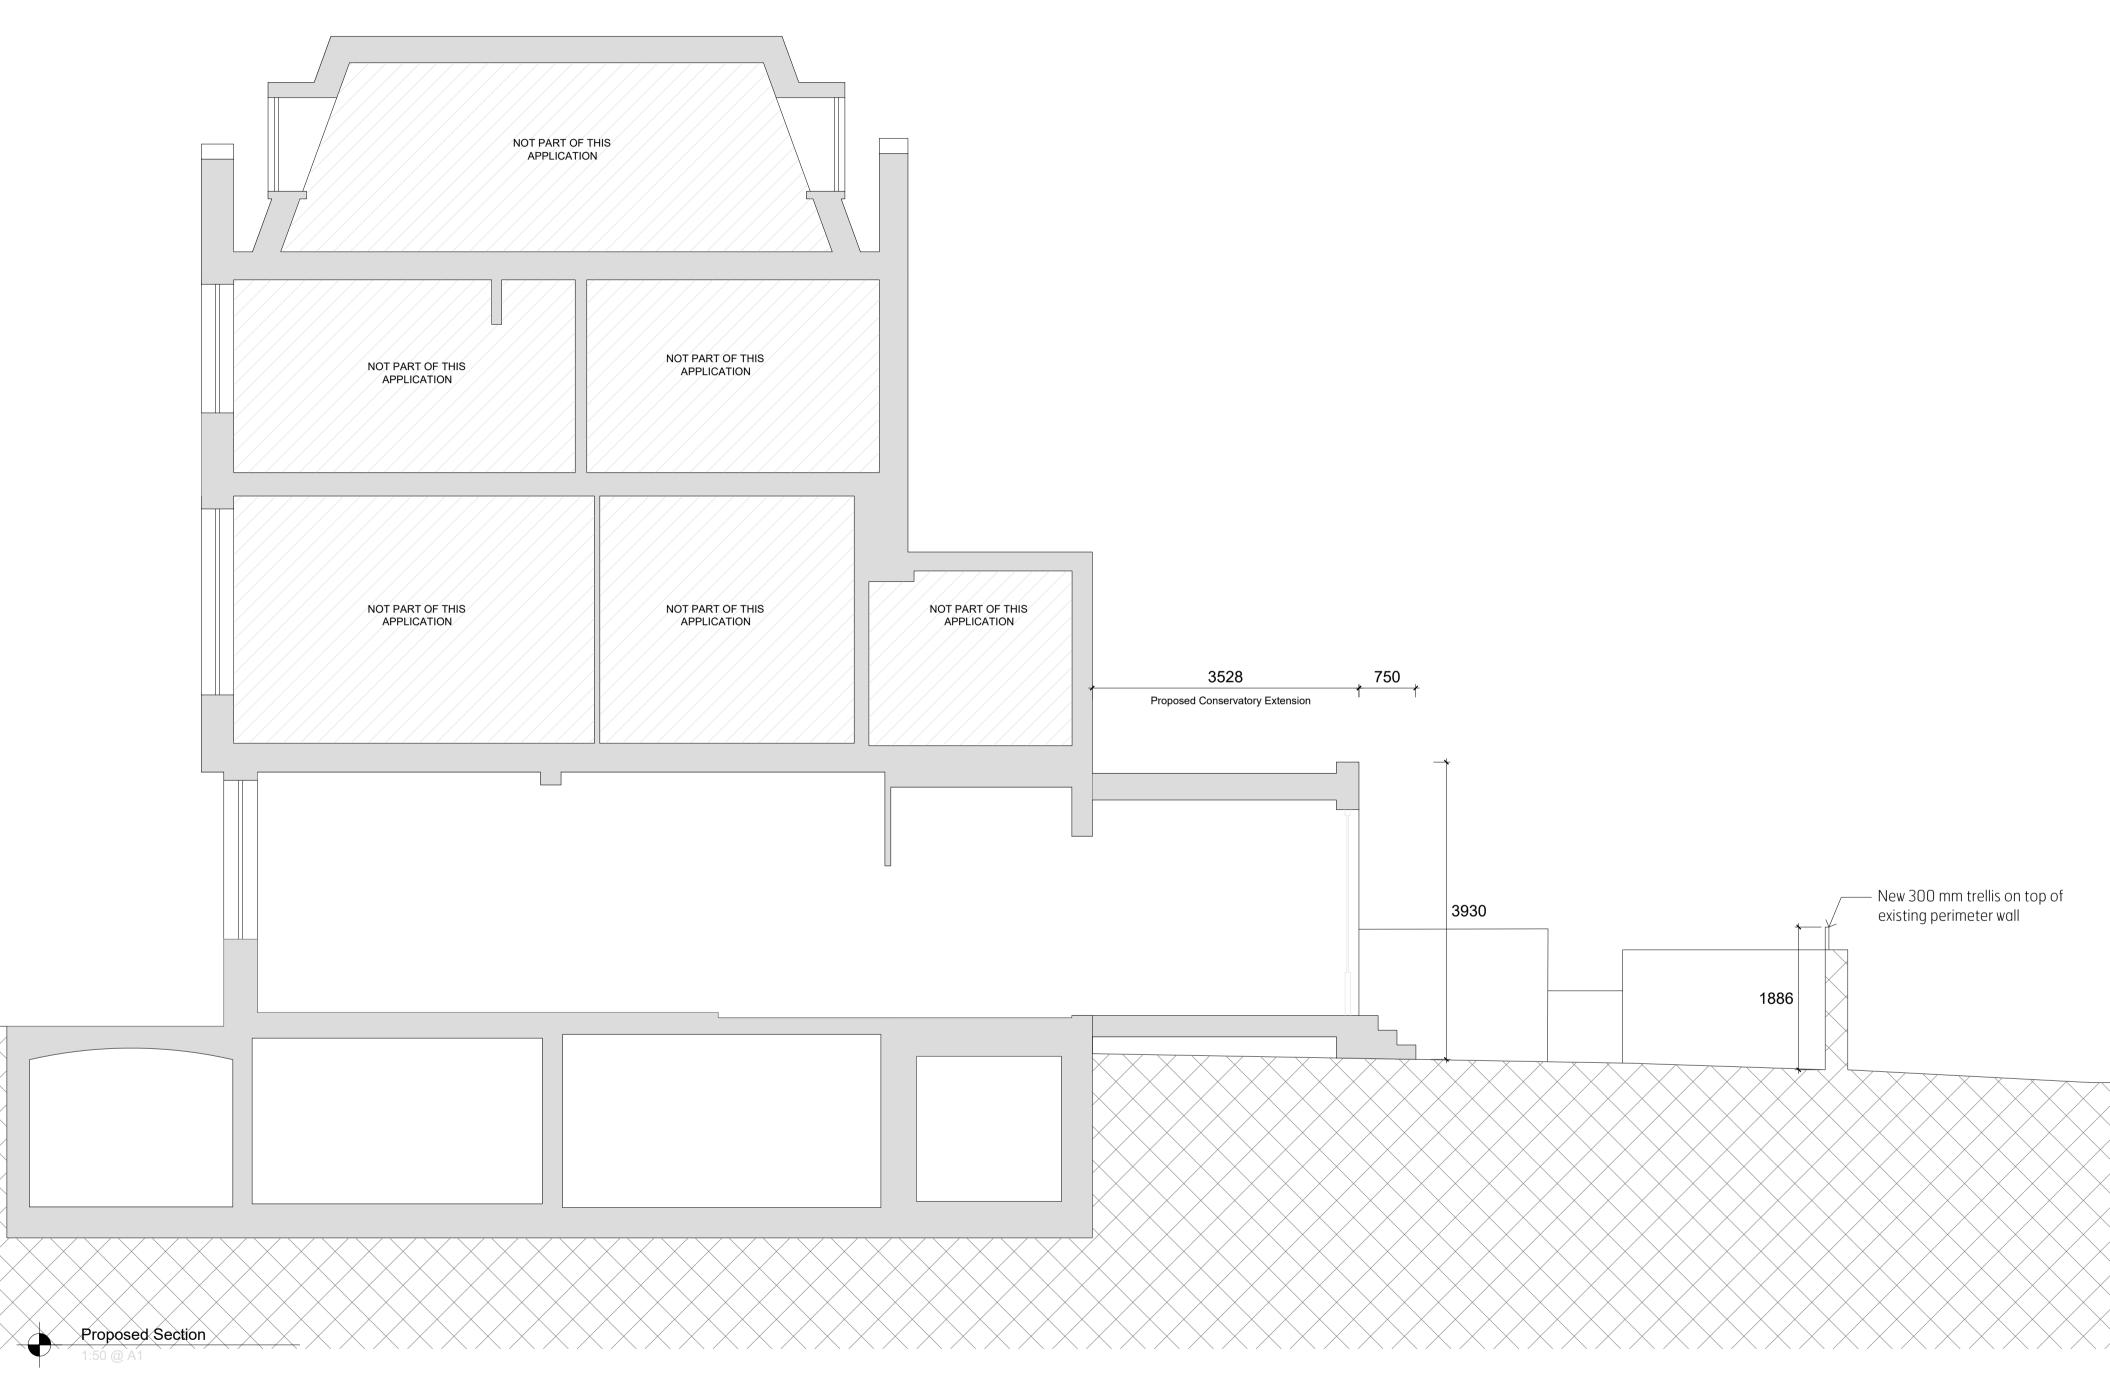

CLIENT: PRIVATE CLIENT JOB:

The Albert Pub 11 Princess Road NW1 8JR DRAWING TITLE: Proposed Section

scale: 1:50/1:100 @ A1/A3 Date: March 2019

STATUS: Planning DRAWING NUMBER: REV: ISSUED BY: 1231.300 - AA