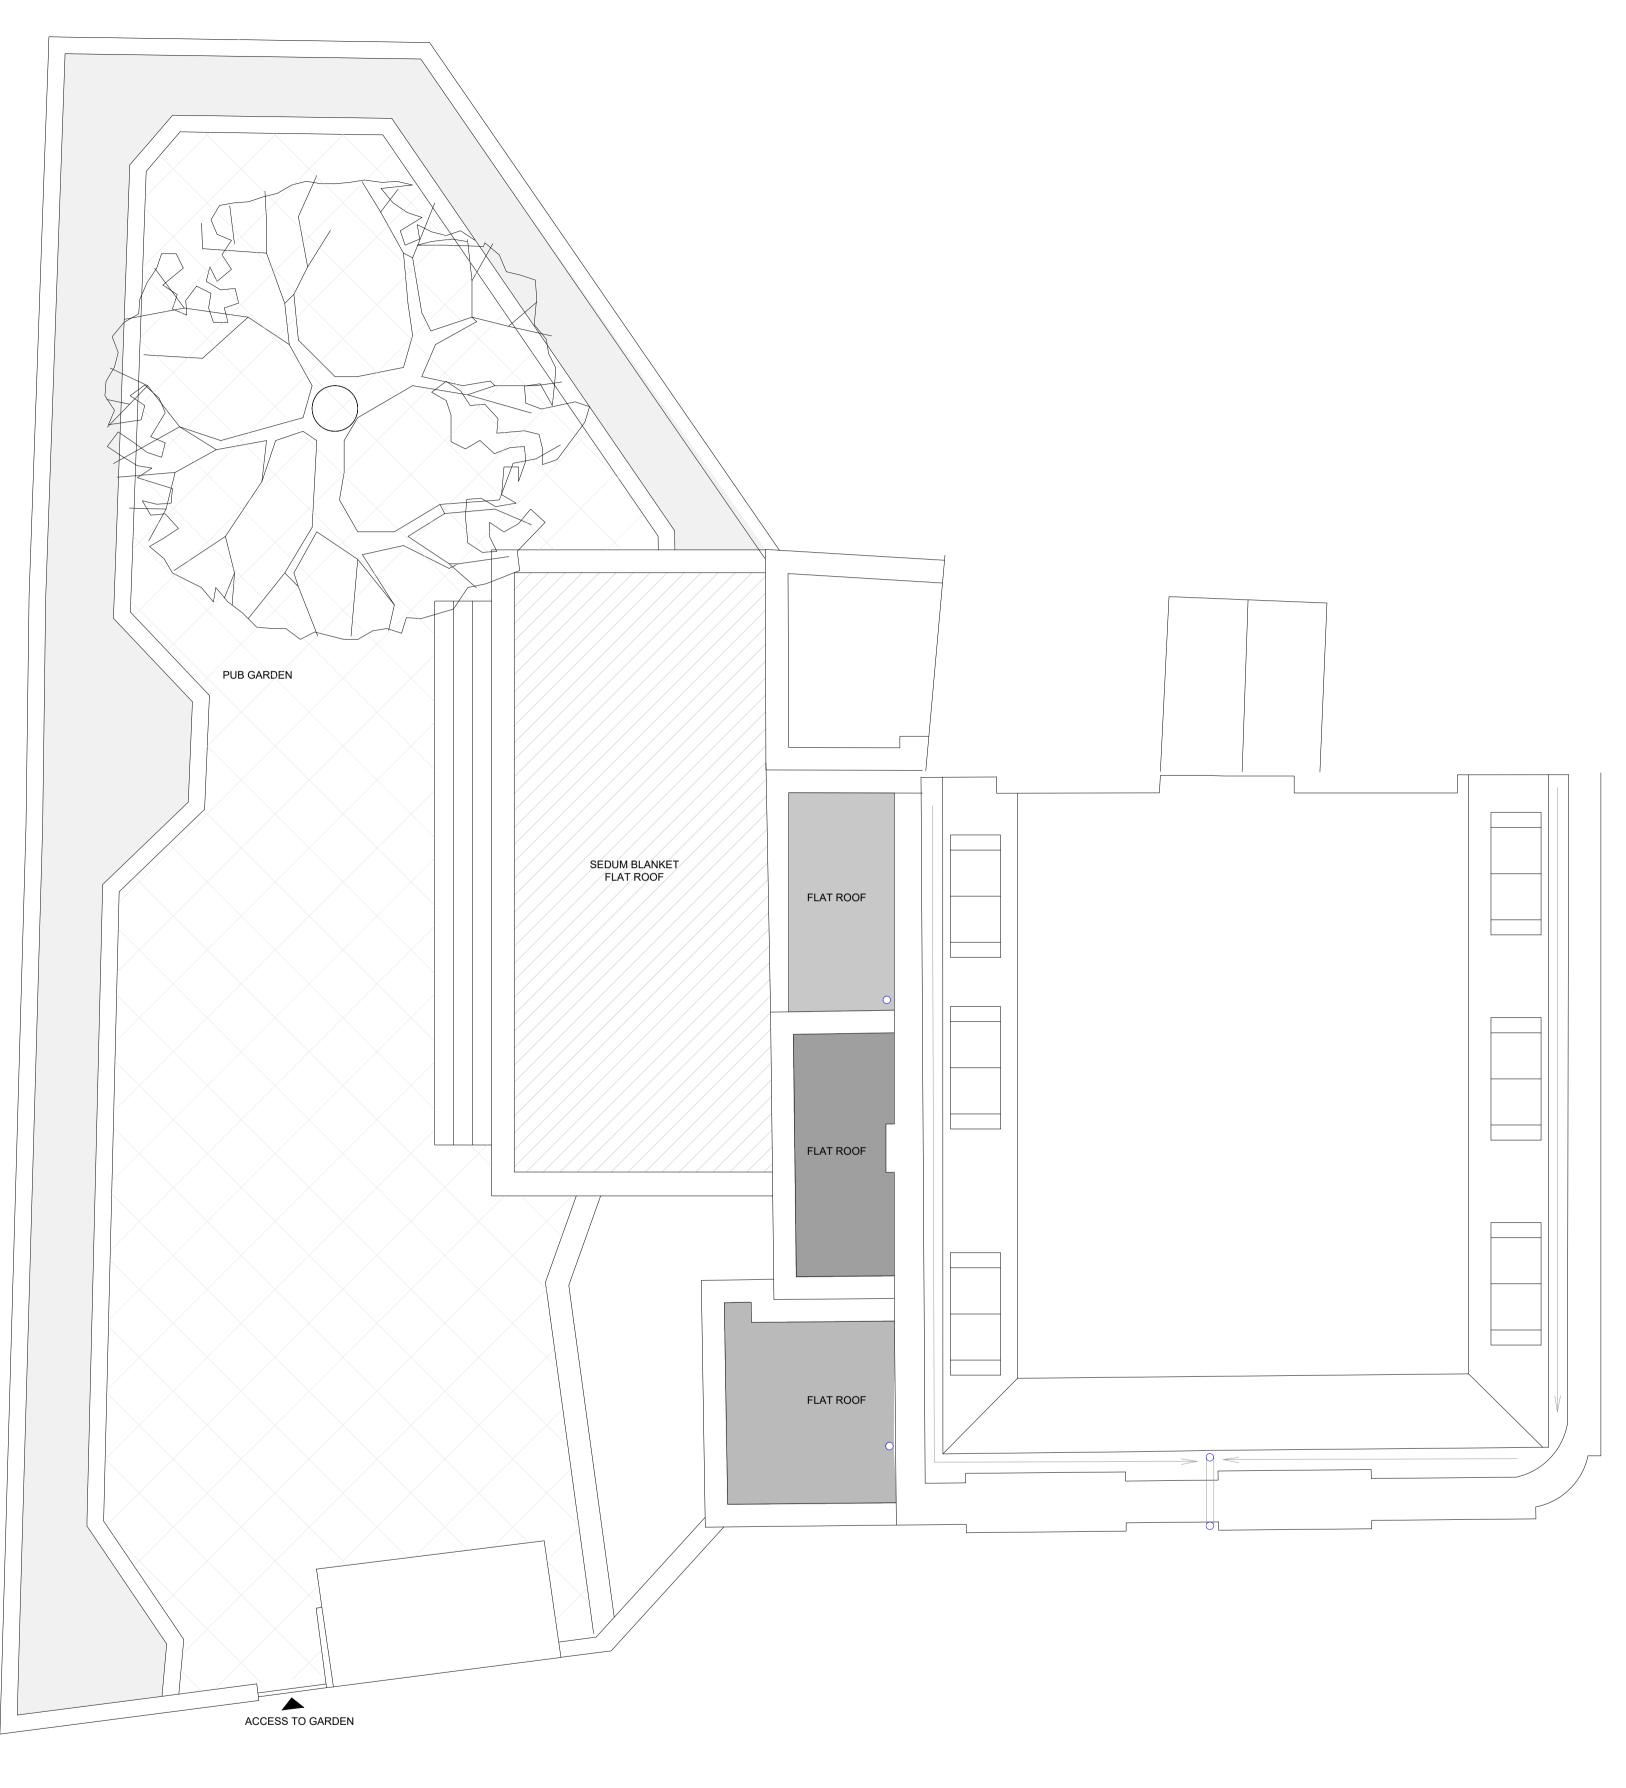

Proposed Roof Plan 1:50@A1

0 1 2m

AUX. I O THE ARCHITELT, THIS DRAWING AND ANY DESIGNS INDUCTED THEREON ARE THE UCHYNGHT S FROROsis, MINERY ARCHITECTS. LLL RIGHTS ARE RESERVED. NO PART OF THIS WORK MAY BE PRODUCED WITHOUT PROB NIRTING FROM BROOKS / MURRAY ARCHITECTS. PLANNING STAGE DRAWINGS SHOULD NOT BE USED YOR CONSTRUCTION. BY: DATE REV. AMENDMENT

**Brooks Murray Architects** The Arts Building, Morris Place, N4 3JG +44 (0)2077399955 admin@brooksmurray.com

CLIENT: PRIVATE CLIENT JOB:

The Albert Pub 11 Princess Road NW1 8JR DRAWING TITLE: Proposed Roof Plan

scale: 1:50@A1/1:100@A3 date: March 2019 STATUS:

 Planning

 DRAWING NUMBER:
 REV:

 1231.102
 AA

 DRAWING CODE
 XXXX-BMA-XX-XX-DR-A-XXXXXX-00

| BACK TO T<br>OF BROOK<br>ALL RIGHT<br>IN WRITING | EU DIMENSIONS ONLT: DO NO SALE PROCEED ON STEALY NOORSISTENCY<br>ALL DIMENSIONS MIST BE CHECKED ON STEALY NOORSISTENCY<br>HE ARCHITECT. THIS DRAWING AND ANY DESIGNS INDICATED THER<br>IS AMERY ARCHITECTS.<br>S ARE RESERVED. NO PART OF THIS WORK MAY BE PRODUCED WIT<br>S FROM BROOKS / MURRAY ARCHITECTS. PLANNING STAGE DRAWIN<br>TRUCTION. | ES MUST<br>EON ARE | BE REPORTED<br>THE COPYRIGHT<br>OR PERMISSION |
|--------------------------------------------------|--------------------------------------------------------------------------------------------------------------------------------------------------------------------------------------------------------------------------------------------------------------------------------------------------------------------------------------------------|--------------------|-----------------------------------------------|
| REV.                                             | AMENDMENT                                                                                                                                                                                                                                                                                                                                        | BY:                | DATE                                          |
| 1                                                | Amended for planning<br>Air unit removed                                                                                                                                                                                                                                                                                                         | VN                 | 26.03.19                                      |
|                                                  |                                                                                                                                                                                                                                                                                                                                                  |                    |                                               |
|                                                  |                                                                                                                                                                                                                                                                                                                                                  |                    |                                               |
|                                                  |                                                                                                                                                                                                                                                                                                                                                  |                    |                                               |