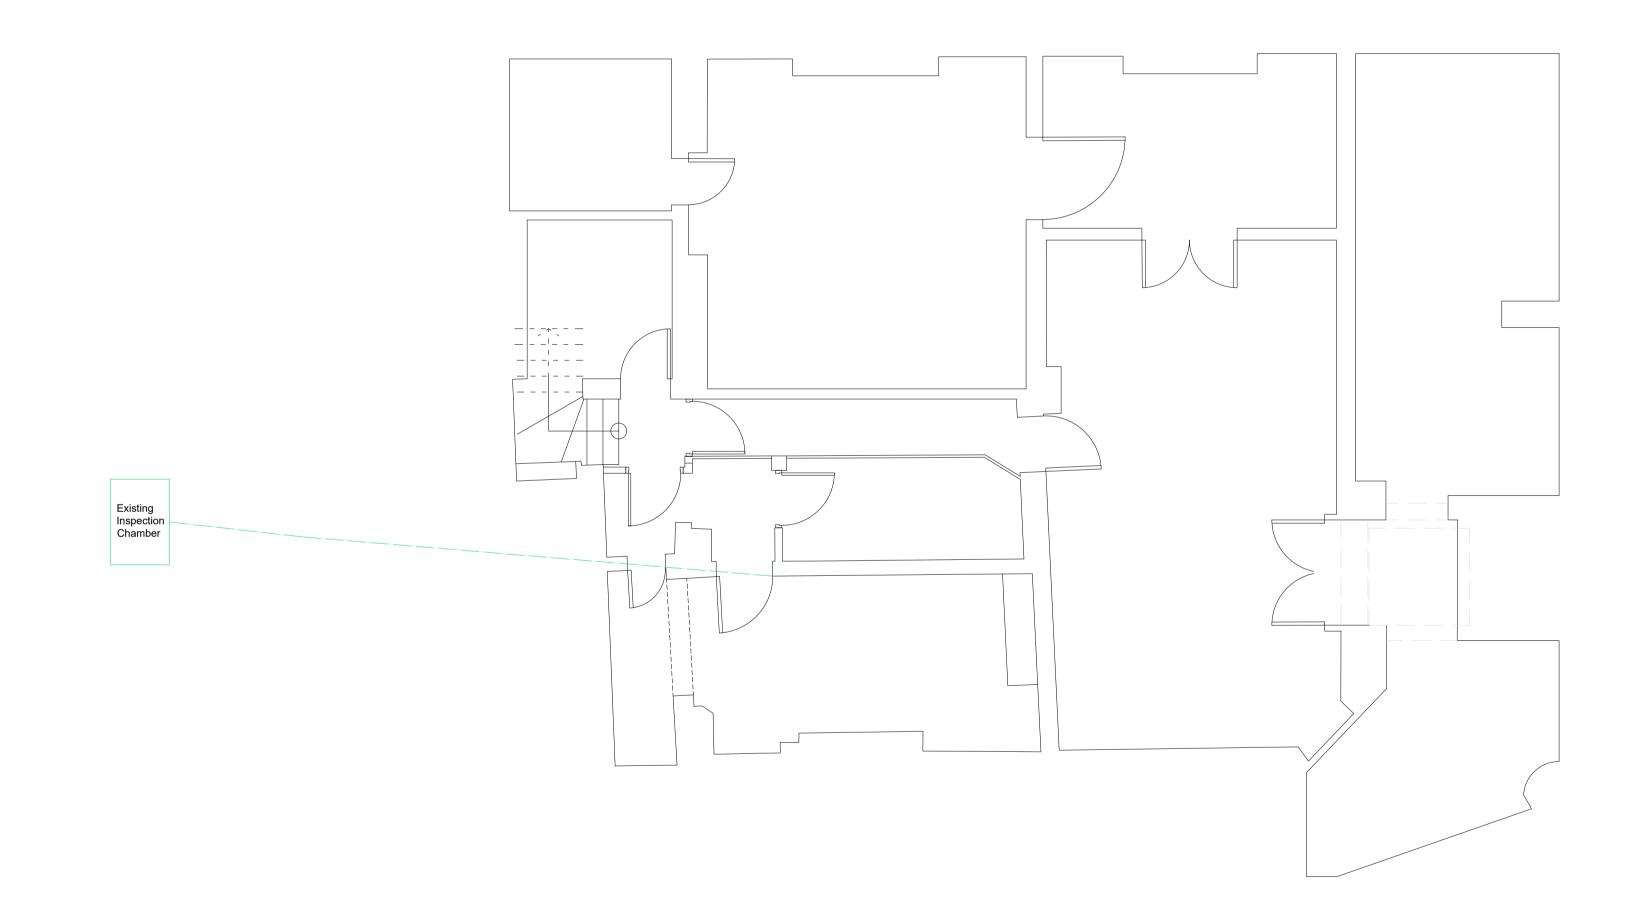

Existing Basement Plan 1:50@A1 USE FIGURED DIMENSIONS ONLY. DO NOT SCALE FROM THIS DRAWING EXCEPT FOR PLANNING PURPOSES, ALL DIMENSIONS MUST BE CHECKER ON SITE ANY INCONSISTENCIES MUST BE REPORTED BACK TO THE ARCHITECT. THIS DRAWING AND DRAY OF BISIONS INDICATED THEREON ARE THE COPYRIGHT OF BROOKS / MURRAY ARCHITECTS. ALL RIGHTS ARE RESERVED. DO PART OF THIS WORK MAY BE PRODUCED WITHOUT PRORP PERMISSION IN WRITING FROM BROOKS / MURRAY ARCHITECTS. PLANNING STAGE DRAWINGS SHOULD NOT BE USED FOR CONSTRUCTION.