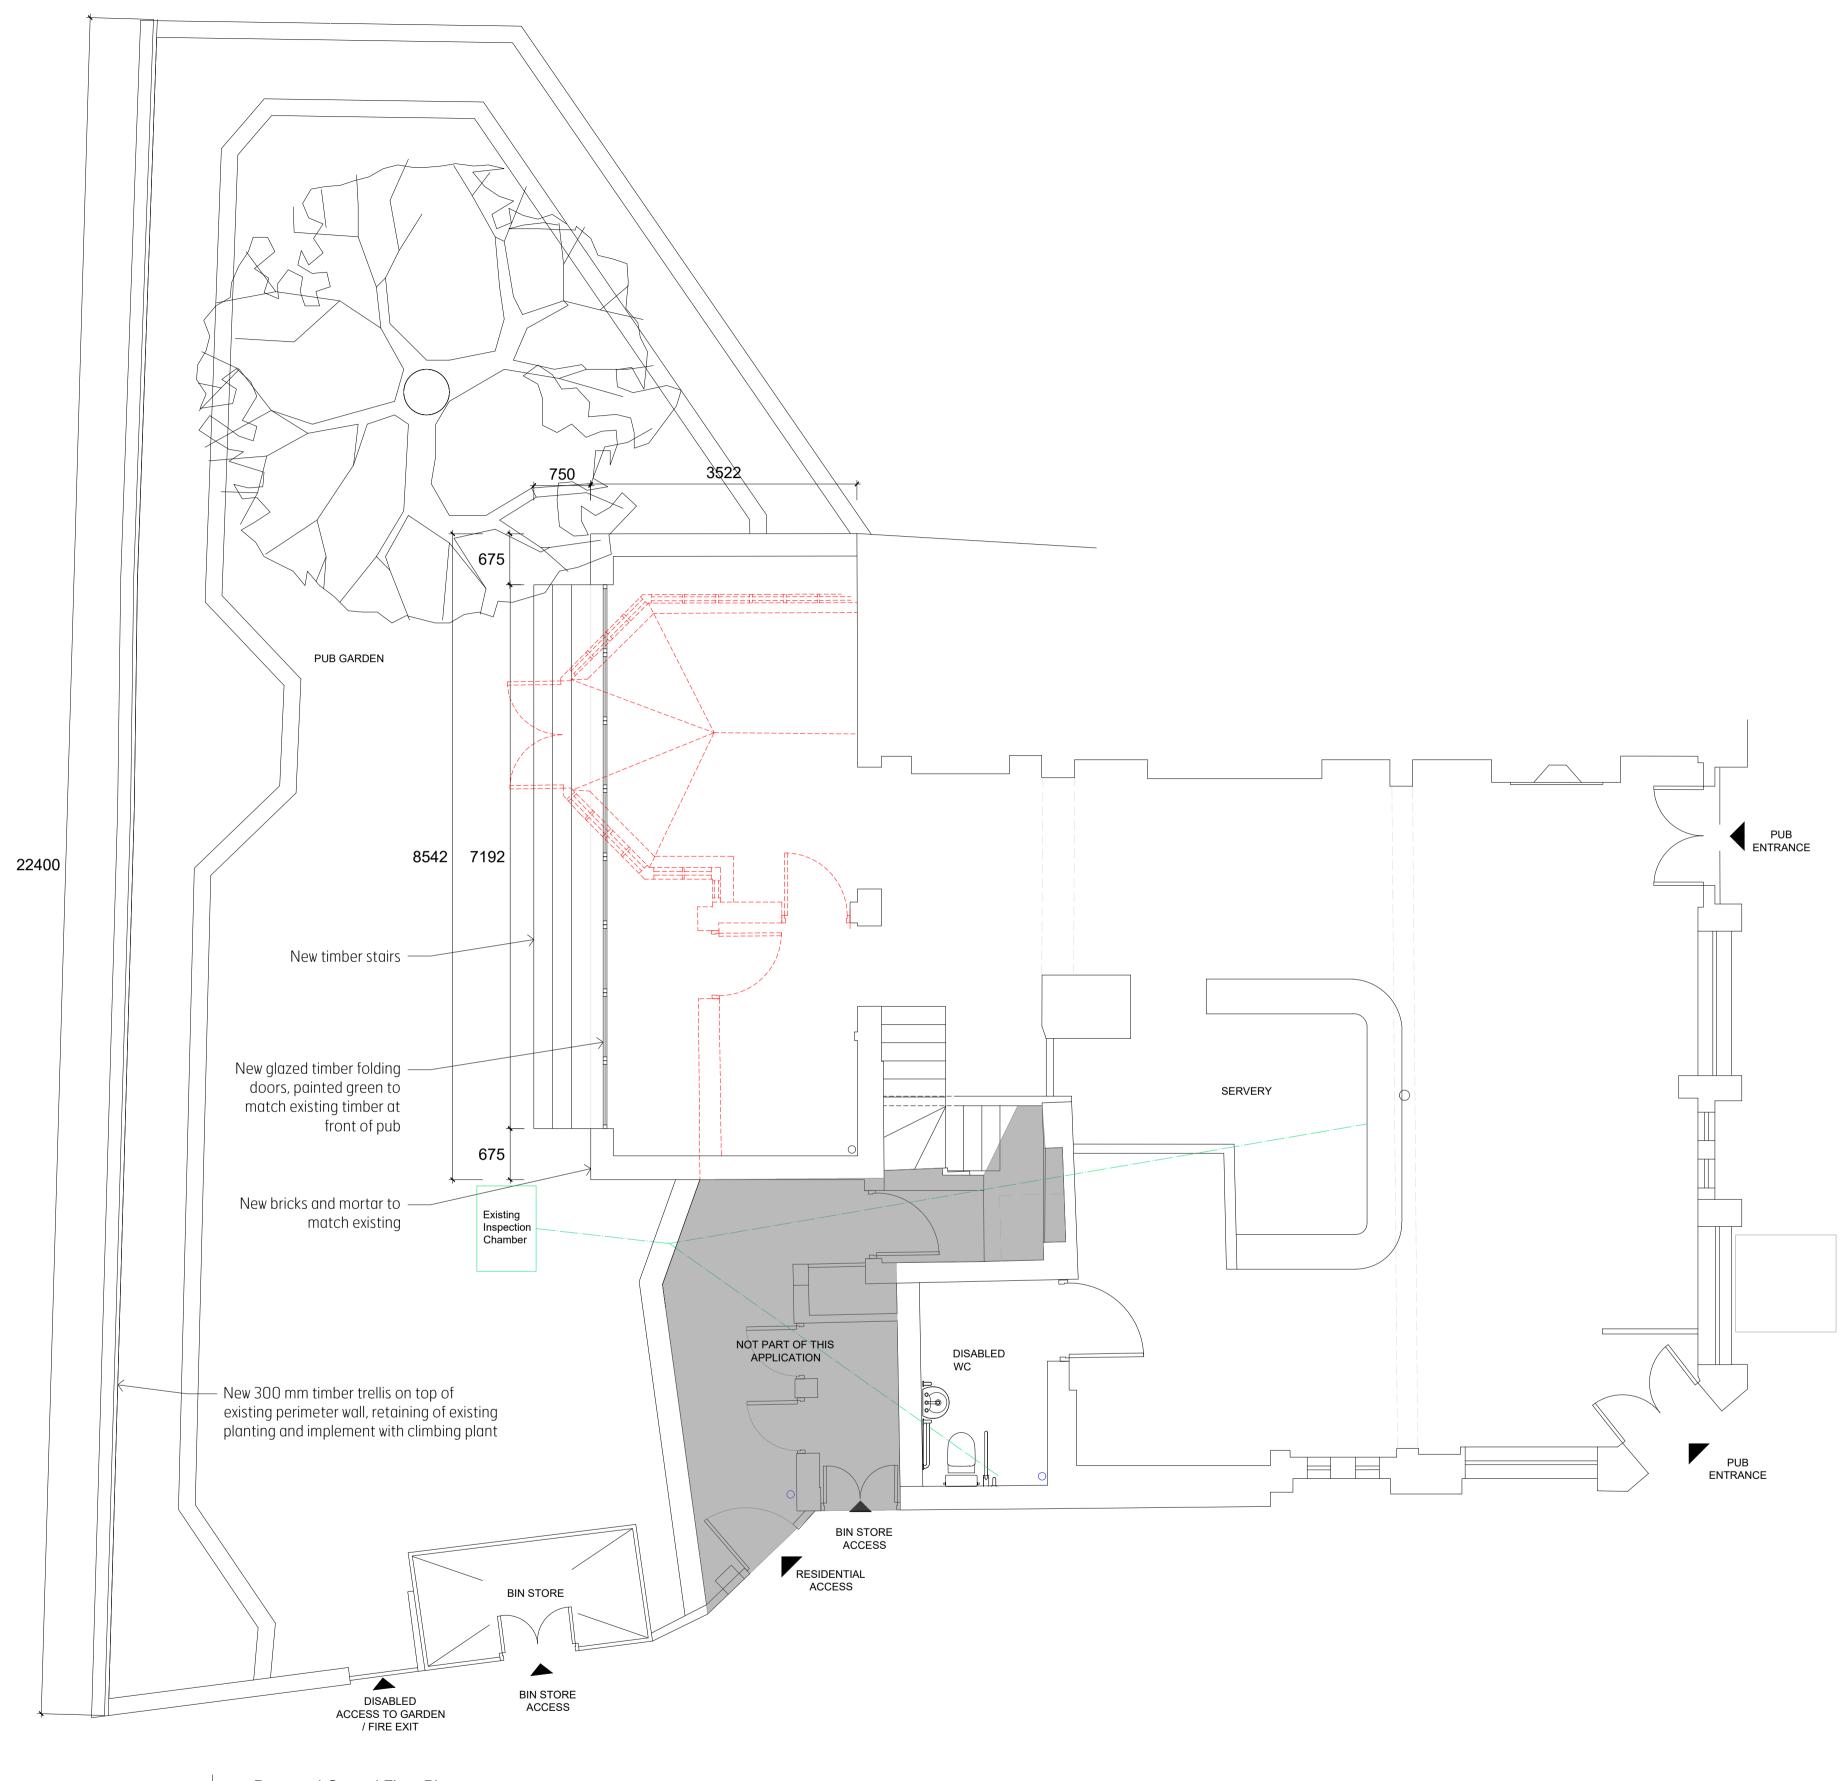

Proposed Ground Floor Plan

0 1 2m

| PURPOSES<br>BACK TO T<br>OF BROOK<br>ALL RIGHT | ED DIMENSIONS ONLY. DO NOT SCALE FROM THIS DRAWING EXCEPT<br>AL DIMENSIONS ONLY. DO NOT SCALE FROM THIS DRAWING EXCEPT<br>HE ARCHITECT. THIS DRAWING AND ANY DESIGNS INDICATED THERE<br>IS JUMERAY ARCHITECTS.<br>IS ARE RESERVED. NO PART OF THIS WORK MAY BE PRODUCED WITH<br>FROM BROCKS I MURRAY ARCHITECTS. PLANNING STAGE DRAWING<br>TRUCTION. | ES MUST<br>ON ARE | BE REPORTED<br>THE COPYRIGHT |
|------------------------------------------------|------------------------------------------------------------------------------------------------------------------------------------------------------------------------------------------------------------------------------------------------------------------------------------------------------------------------------------------------------|-------------------|------------------------------|
| REV.                                           | AMENDMENT                                                                                                                                                                                                                                                                                                                                            | BY:               | DATE                         |
| 1                                              | Amended for planning: Air unit removed<br>and trellis annotations                                                                                                                                                                                                                                                                                    | VN                | 26.03.19                     |
|                                                |                                                                                                                                                                                                                                                                                                                                                      |                   |                              |
|                                                |                                                                                                                                                                                                                                                                                                                                                      |                   |                              |
|                                                |                                                                                                                                                                                                                                                                                                                                                      |                   |                              |

Existing to be demolished

**Brooks Murray Architects** The Arts Building, Morris Place, N4 3JG +44 (0)2077399955 admin@brooksmurray.com

CLIENT: PRIVATE CLIENT JOB:

| The Albert Pub  |      |            |
|-----------------|------|------------|
| 11 Princess Rog | 4    |            |
| NW1 8JR         | 4    |            |
| DRAWING TITLE:  |      |            |
| Proposed Grour  | nd   |            |
| Floor Plan      |      |            |
| SCALE:          |      |            |
| 1:50@A1/1:100@  | 0A3  |            |
| DATE:           |      |            |
| March 2019      |      |            |
| STATUS:         |      |            |
| Planning        |      |            |
| DRAWING NUMBER: | REV: | ISSUED BY: |
| 1231.101        | 1    | AA         |