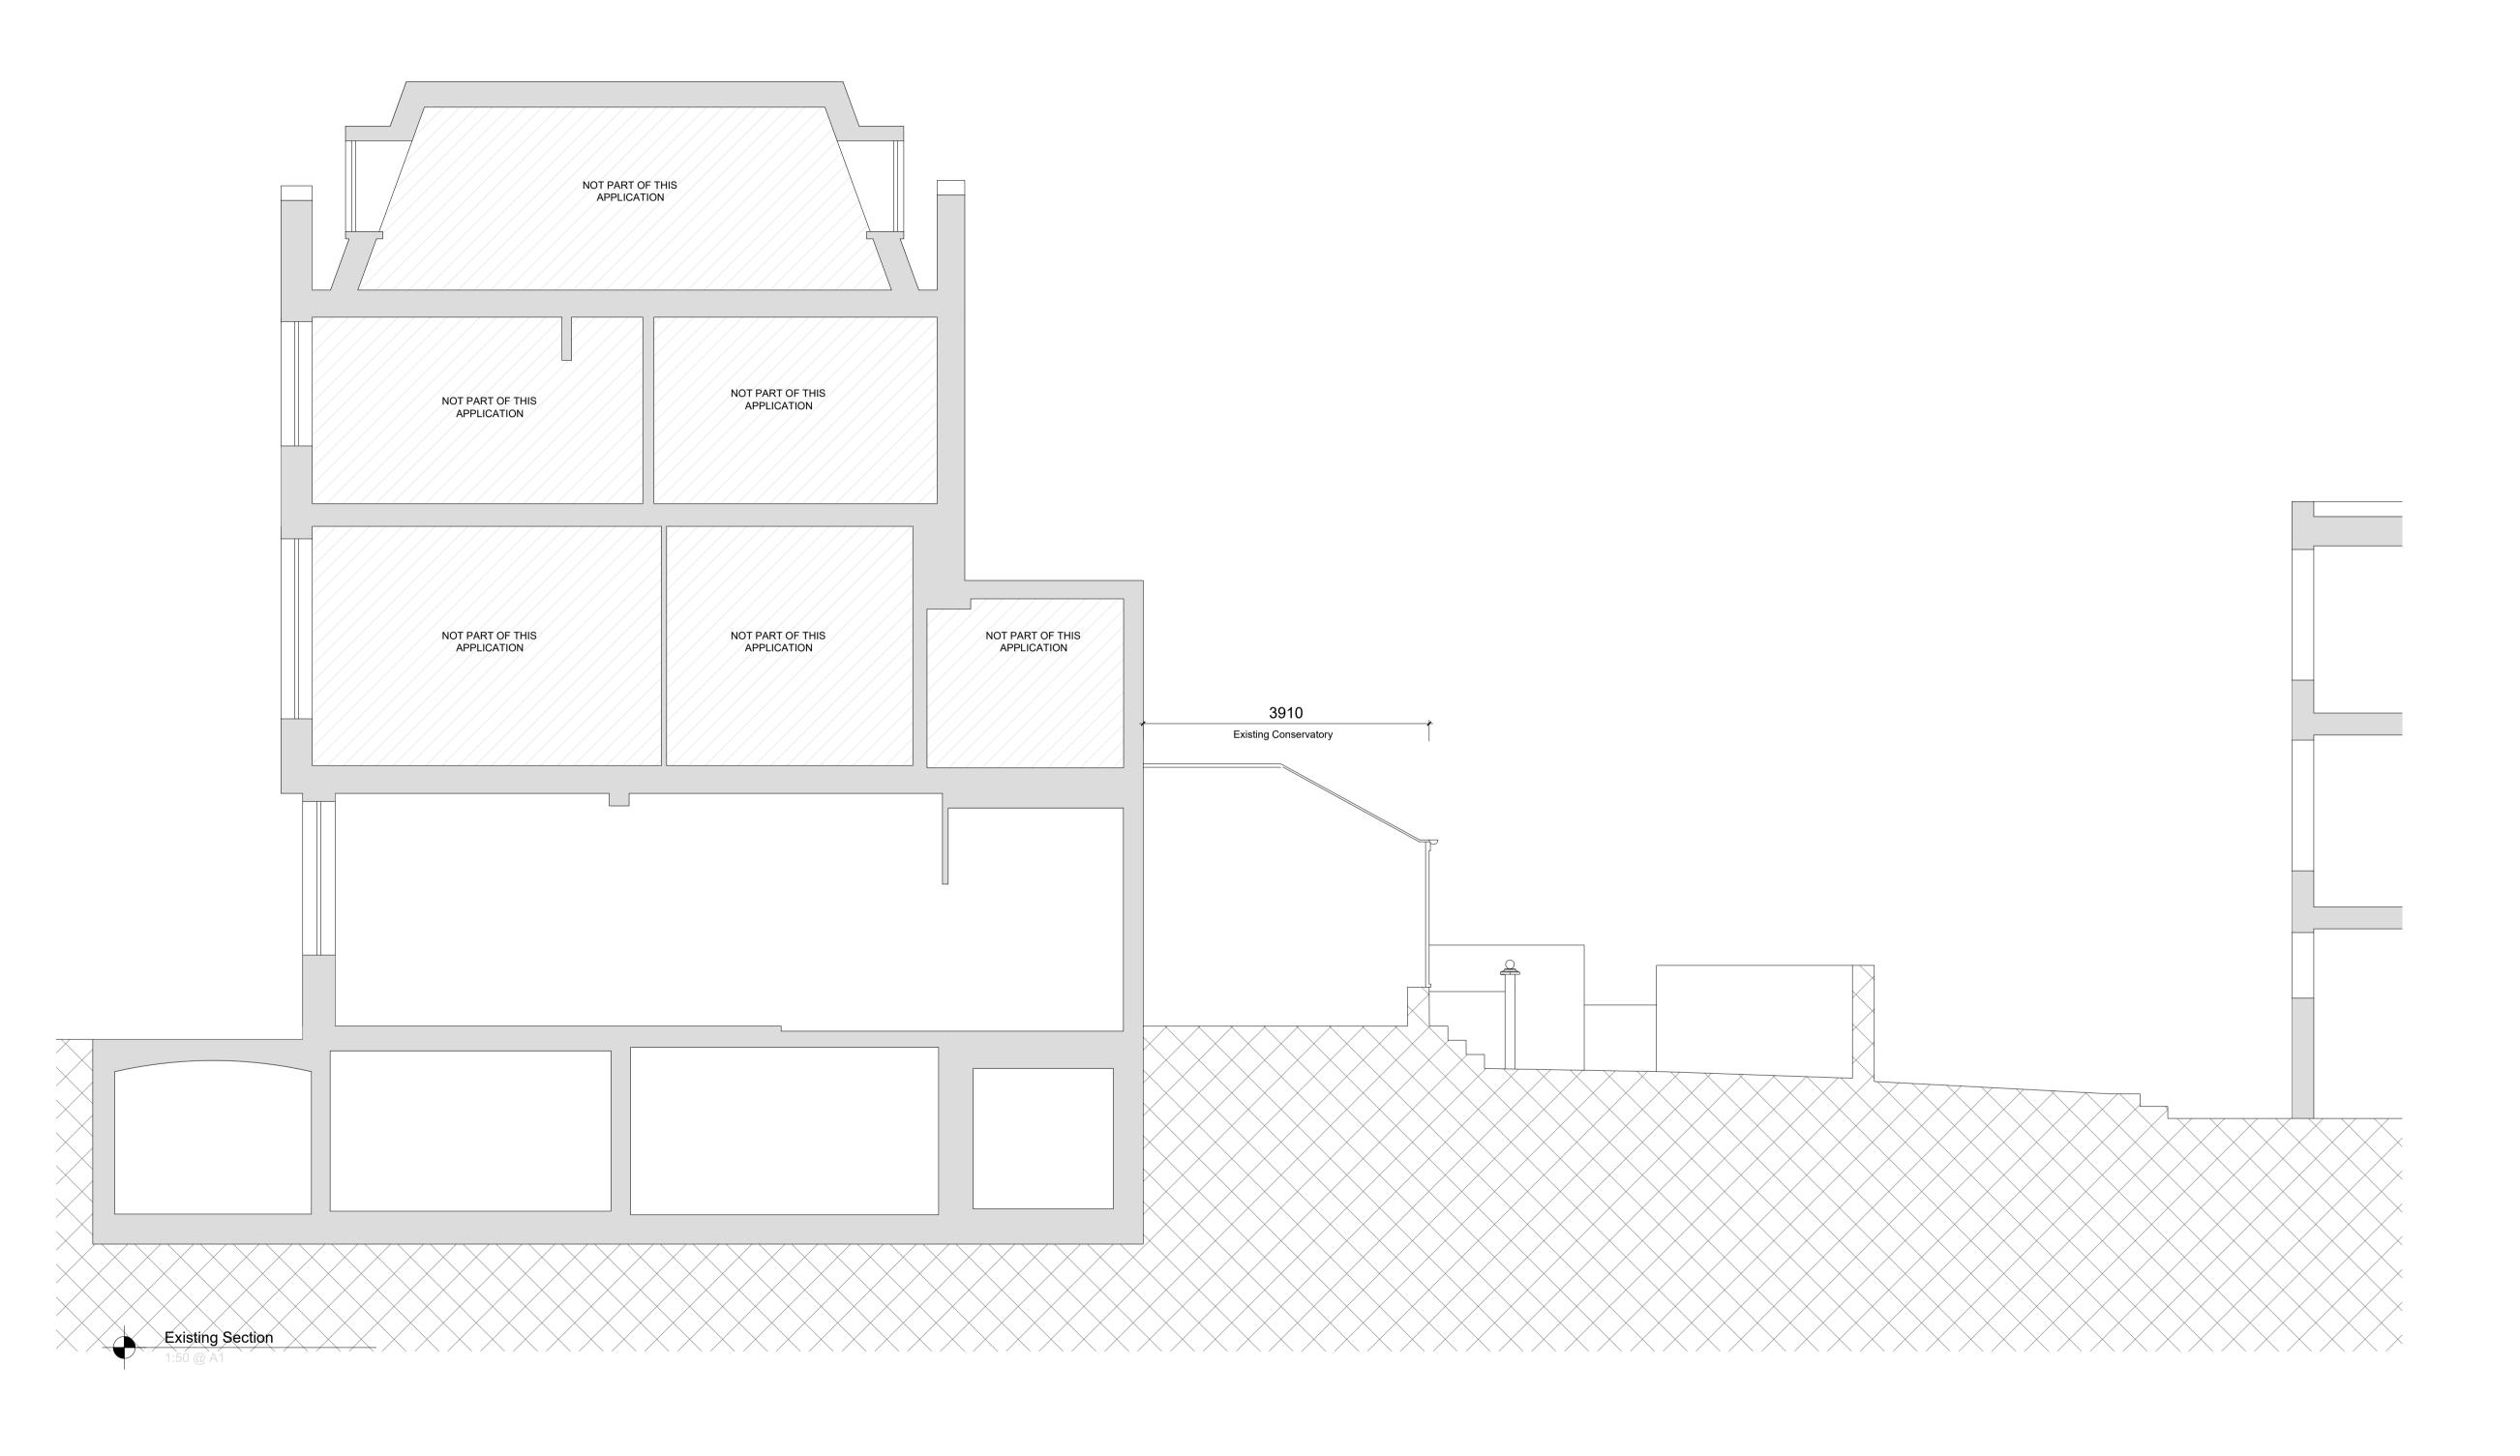

CLIENT: PRIVATE CLIENT JOB:

The Albert Pub 11 Princess Road NW1 8JR DRAWING TITLE: Existing Section

SCALE: 1:50/1:100 @ A1/A3 DATE: March 2019 status: 

 Planning

 DRAWING NUMBER:
 REV:
 ISSUED BY:

 1231.030
 AA