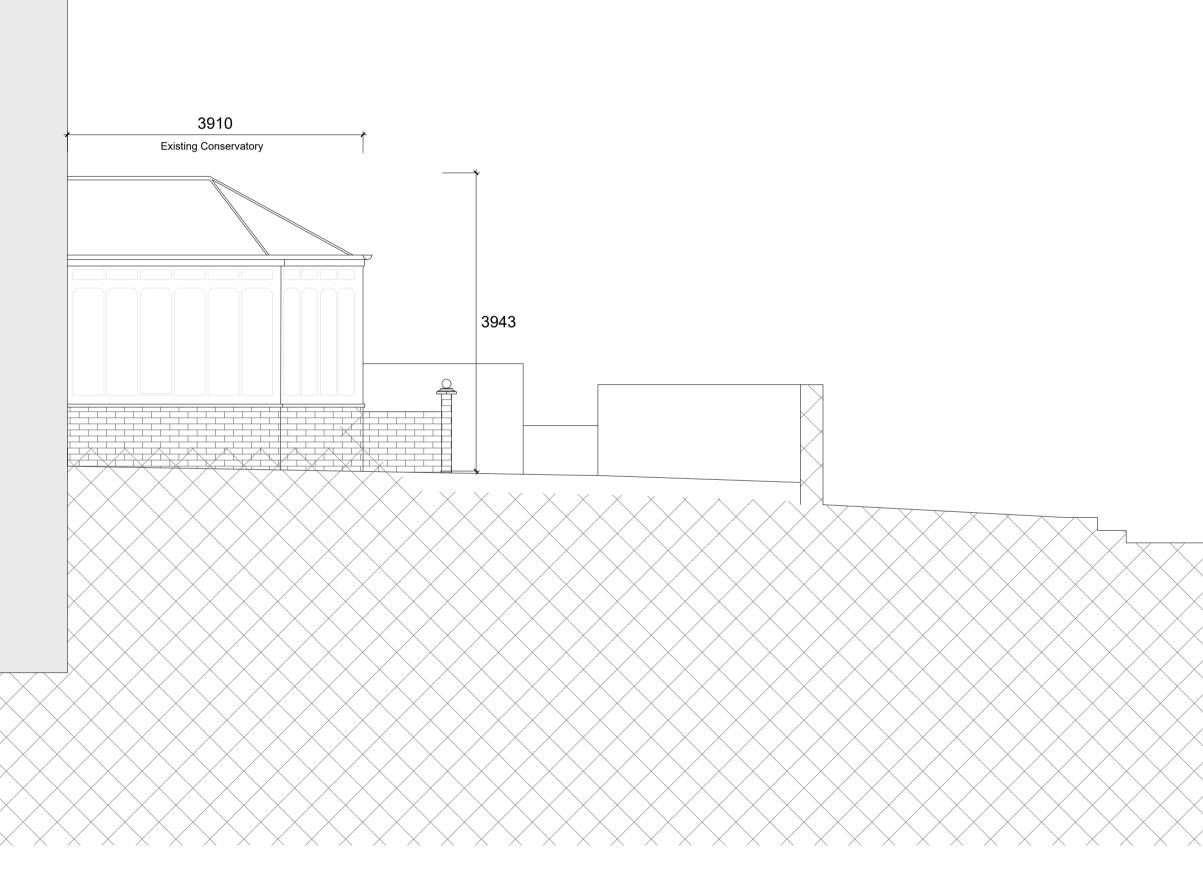

**Brooks Murray Architects** The Arts Building, Morris Place, N4 3JG +44 (0)2077399955 admin@brooksmurray.com

CLIENT: PRIVATE CLIENT JOB:

The Albert Pub 11 Princess Road NW1 8JR DRAWING TITLE: Existing Rear Elevation

SCALE: 1:50/1:100 @ A1/A3 DATE: March 2019 STATUS: 

 Planning

 DRAWING NUMBER:
 REV:
 ISSUED BY:

 1231.020
 AA

 DRAWING CODE
 XXXX-BMA-XX-XX-DR-A-XXXXXX-00

0 1 2m **Brooks Murray Architects** The Arts Building, Morris Place, N4 3JG +44 (0)2077399955 admin@brooksmurray.com