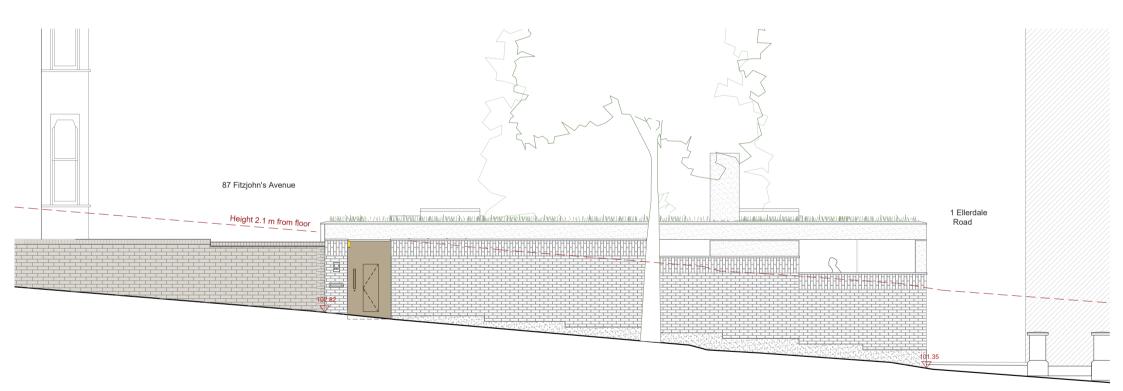

|               |                           |       |            |            |      |       | 1                    |
|---------------|---------------------------|-------|------------|------------|------|-------|----------------------|
| Project No.   | Rear 87 Fitzjohn's Avenue |       |            | Date       | Rev. | Drawn | Description          |
| Drawing Title | Street elevation          |       |            | 30-01-2019 | А    | L.E.  | Amendment to elev.   |
| Date          | December 2018             | Scale | 1:100 @ A4 | 05-02-2019 | В    | L.E.  | For Planning Officer |
| Drawing No.   | 115 202 PA                | Rev.  | С          | 21-03-2019 | С    | L.E.  | For Planning Officer |