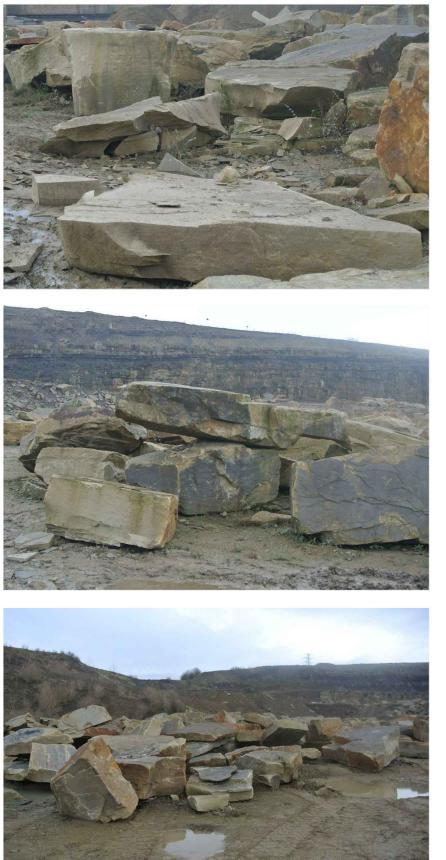

## Images above - from Hardscape Sandstone Quarry

| Project                    | Drawing Title                                 |            |       |
|----------------------------|-----------------------------------------------|------------|-------|
| Gloucester Gate Playground | Mel Chantry (artist)                          |            |       |
| The Regent's Park          | Gabion Cages - Stone Facing Information Sheet |            |       |
| <sup>Client</sup>          | Job Nr                                        | Drawing Nr | lssue |
| The Royal Parks            | 10335                                         | LD-DET-650 | T1    |