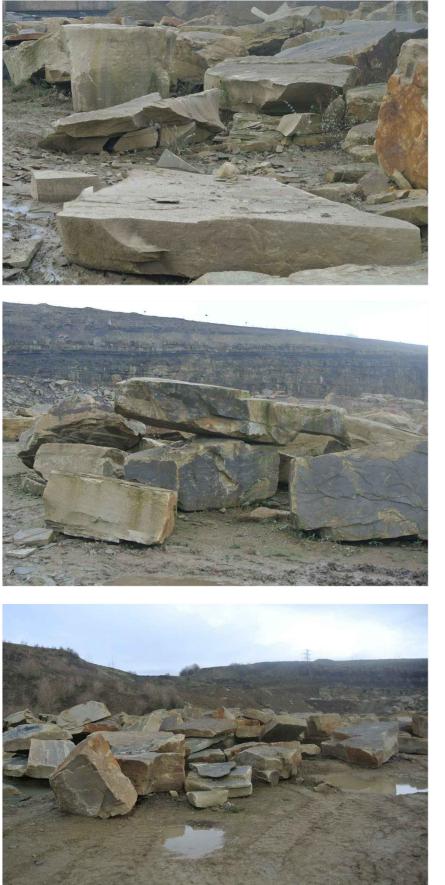

## Images above - from Hardscape Sandstone Quarry

| Project                    | Drawing Title                                 |            |       |
|----------------------------|-----------------------------------------------|------------|-------|
| Gloucester Gate Playground | Mel Chantry (artist)                          |            |       |
| The Regent's Park          | Gabion Cages - Stone Facing Information Sheet |            |       |
| <sup>Client</sup>          | Job Nr                                        | Drawing Nr | lssue |
| The Royal Parks            | 10335                                         | LD-DET-650 | T1    |