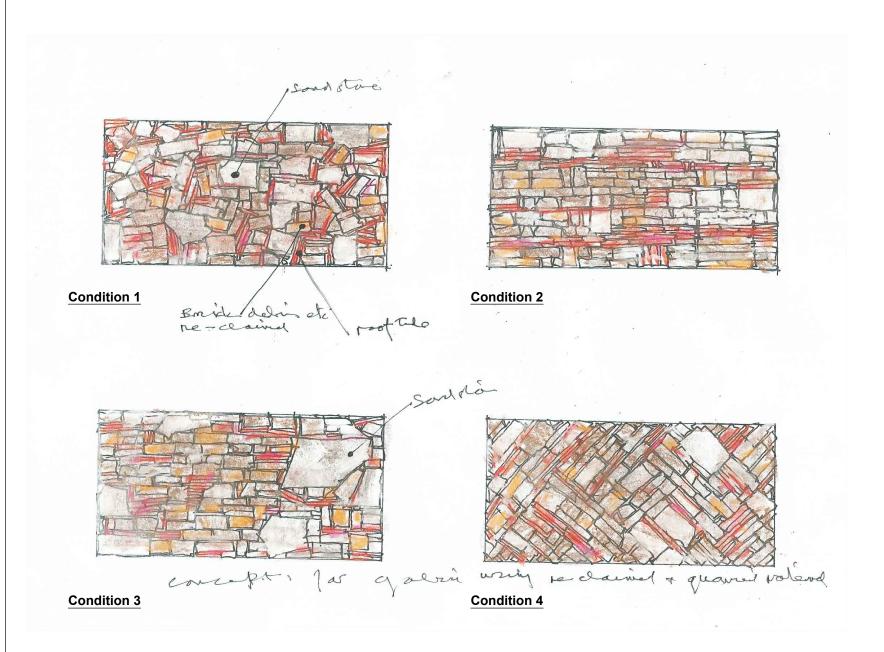

## Artist Mel Chantry - (for works to The Revetment gabion faces)

Mixture of sandstone off cuts, brick rubble & clay tiles

Refer to 10335-LD-DET-630 for more information of extents & details of Gabions. Refer to Engineer's details for stuctural information.

Please refer to LUC NBS landscape Specification document - clause D41 for more information.

Supplier: Sandstone procurement to be overseen by Mel Chantry. Quarry: Sandstone boulders/rubble to be sourced from: