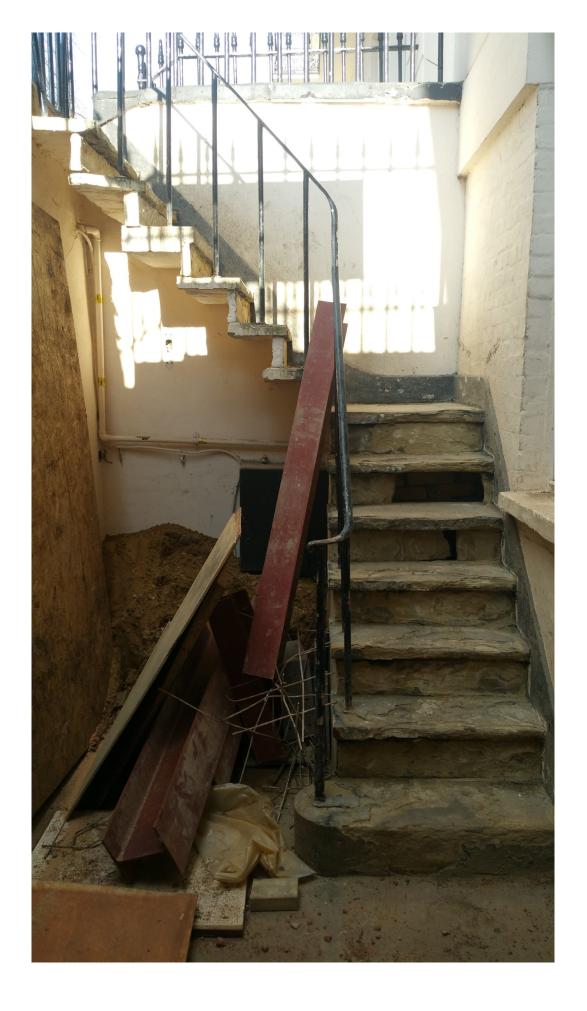

TREADS RISERS AND LANDING ALL RESURFACED IN CONCRETE,
A NUMBER OF TREADS AND RISERS COMPLETELY REPLACED WITH CONCRETE ELEMENTS

AREA STAIR February 2018

FOLLOWING REMOVAL OF CONCRETE SURFACING

AREA STAIR

February 2018

FOLLOWING REMOVAL OF CONCRETE SURFACING

AREA STAIR REPLACEMENT UNDER CONSTRUCTION WITH YORK STONE TREADS RISERS AND LANDING February 2019

(note the upper flight is to be remade)