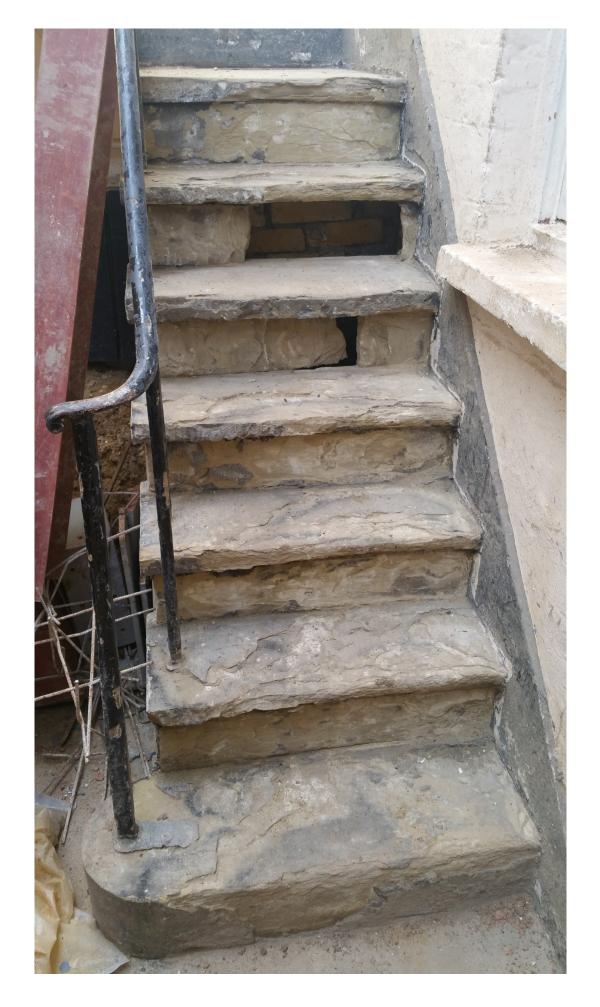

FOLLOWING REMOVAL OF CONCRETE SURFACING

AREA STAIR REPLACEMENT UNDER CONSTRUCTION WITH YORK STONE TREADS RISERS AND LANDING February 2019

(note the upper flight is to be remade)