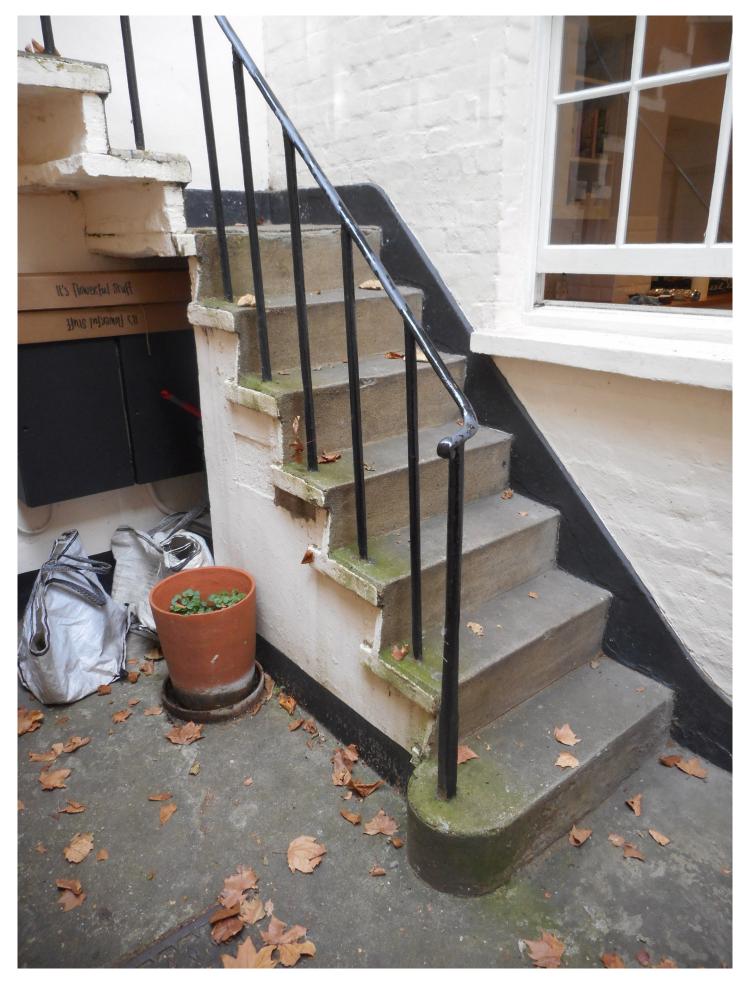

AREA STAIR CONDITION SURVEY

August 2016

TREADS RISERS AND LANDING ALL RESURFACED IN CONCRETE,
A NUMBER OF TREADS AND RISERS COMPLETELY REPLACED WITH CONCRETE ELEMENTS

AREA STAIR CONDITION SURVEY

August 2016

TREADS RISERS AND LANDING ALL RESURFACED IN CONCRETE,
A NUMBER OF TREADS AND RISERS COMPLETELY REPLACED WITH CONCRETE ELEMENTS

AREA STAIR February 2018

FOLLOWING REMOVAL OF CONCRETE SURFACING

AREA STAIR

February 2018