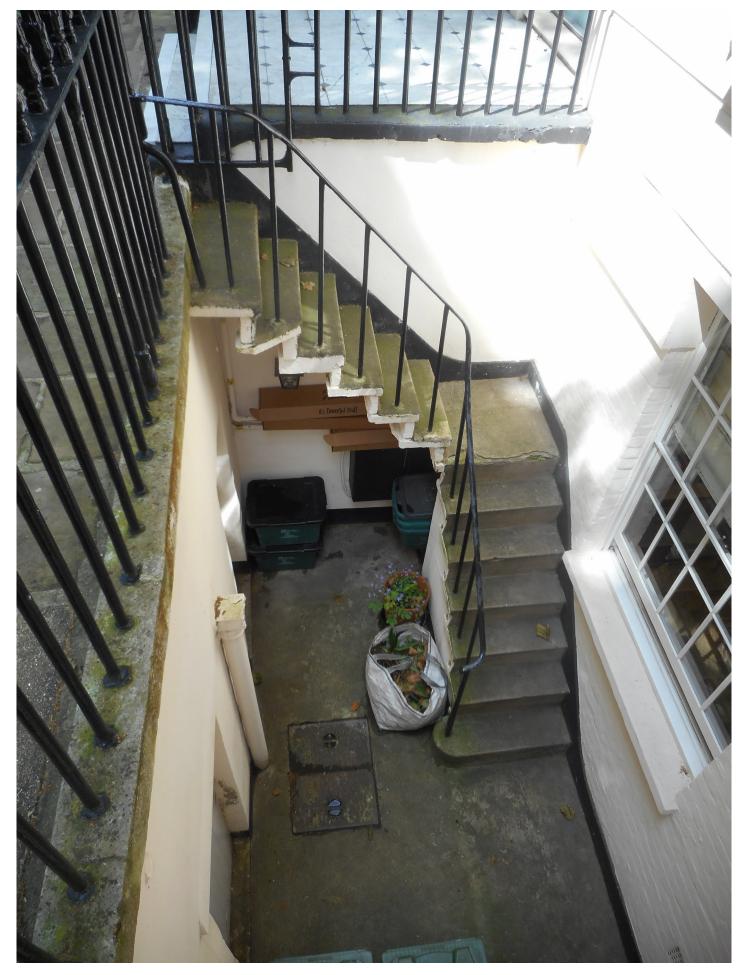

AREA STAIR CONDITION SURVEY

August 2016

TREADS RISERS AND LANDING ALL RESURFACED IN CONCRETE,
A NUMBER OF TREADS AND RISERS COMPLETELY REPLACED WITH CONCRETE ELEMENTS

AREA STAIR CONDITION SURVEY

August 2016

TREADS RISERS AND LANDING ALL RESURFACED IN CONCRETE,
A NUMBER OF TREADS AND RISERS COMPLETELY REPLACED WITH CONCRETE ELEMENTS

AREA STAIR February 2018

FOLLOWING REMOVAL OF CONCRETE SURFACING

AREA STAIR

February 2018