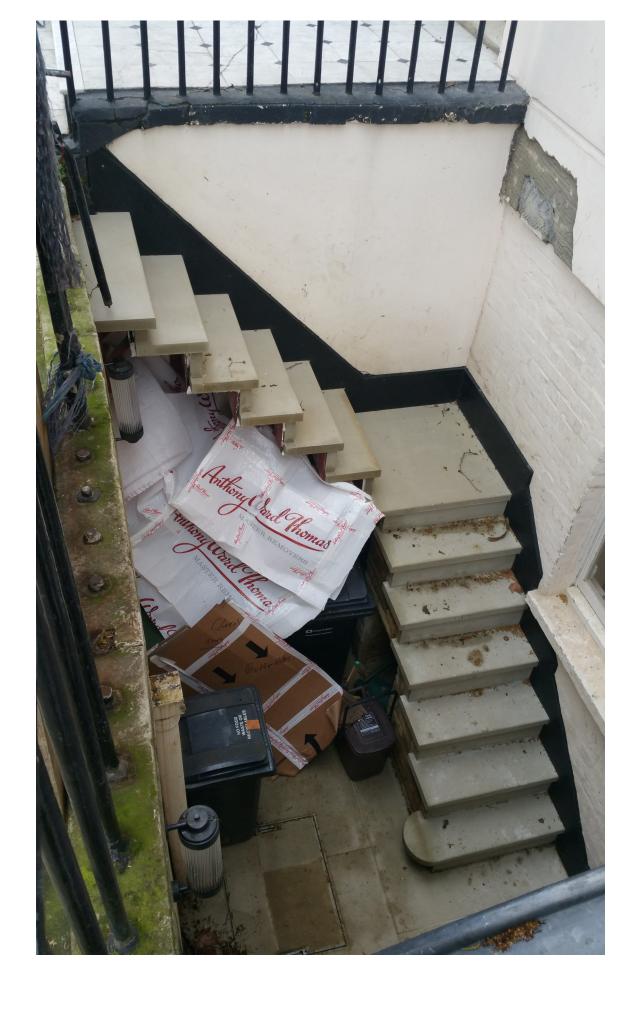

TREADS RISERS AND LANDING ALL RESURFACED IN CONCRETE,
A NUMBER OF TREADS AND RISERS COMPLETELY REPLACED WITH CONCRETE ELEMENTS

AREA STAIR February 2018

FOLLOWING REMOVAL OF CONCRETE SURFACING

AREA STAIR

February 2018

FOLLOWING REMOVAL OF CONCRETE SURFACING

AREA STAIR REPLACEMENT UNDER CONSTRUCTION WITH YORK STONE TREADS RISERS AND LANDING February 2019

(note the upper flight is to be remade)