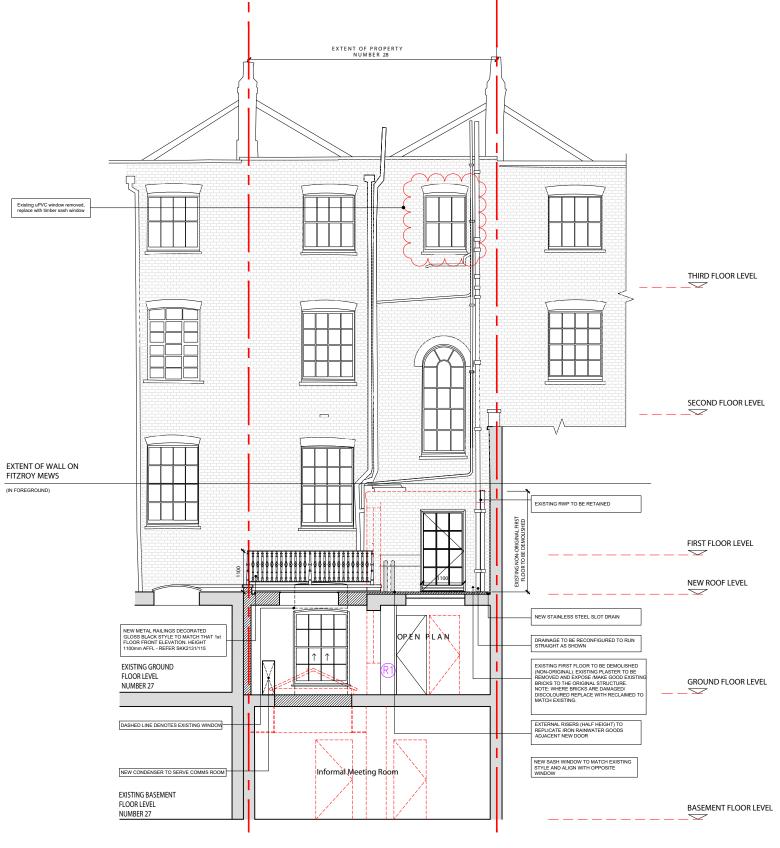

28 Fitzroy Square Existing and Agreed Sectional Rear Elevations Drawing title: © Copyright Neil Wilson ted. Do not scale from this drawing. All dimensions to be checked on site.

Fitzroy Square Ltd

PLANNING DRAWING

Jan 2019

1:100@A3

ER / NW

Dwg. no.

Date:

Scale:

Client: Job title:

Drawn/checked:

1

P - 2018.06.300-A

ELEVATION A

5m

0m

1764