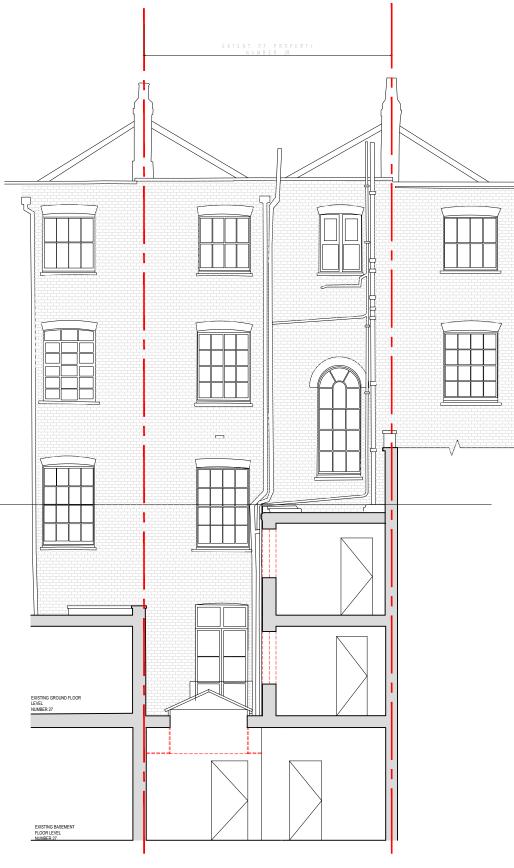

28 Fitzroy Square Existing and Agreed Sectional Rear Elevations Drawing title: © Copyright Neil Wilson ted. Do not scale from this drawing. All dimensions to be checked on site.

Fitzroy Square Ltd

PLANNING DRAWING

Jan 2019

1:100@A3

ER / NW

Dwg. no.

Date:

Scale:

Client: Job title:

Drawn/checked:

1

P - 2018.06.300-A

ELEVATION A

5m

0m

1764