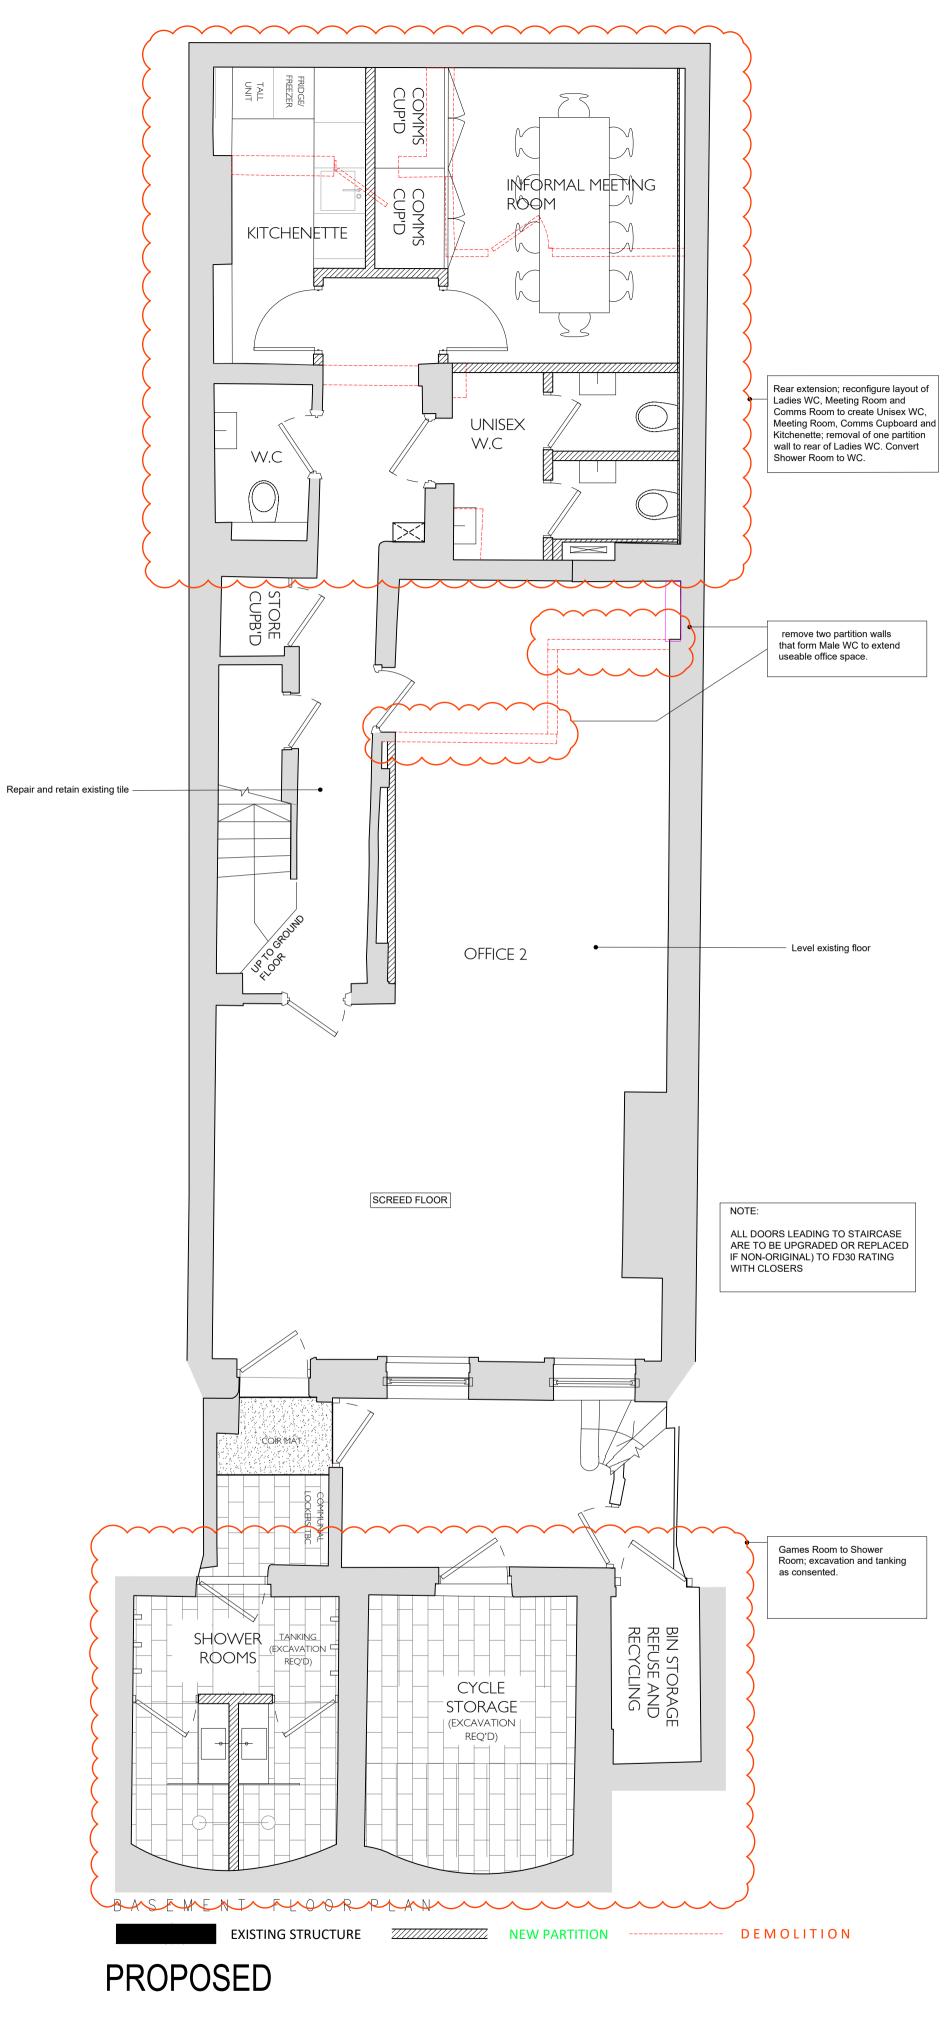

# PROPOSED

 $\bigtriangledown$ 

| Revisions:                     | Notes: All dimensions inmm.    |
|--------------------------------|--------------------------------|
|                                |                                |
| A - 25 03 2019 - Proposed plan | existing uPVC window replaced. |