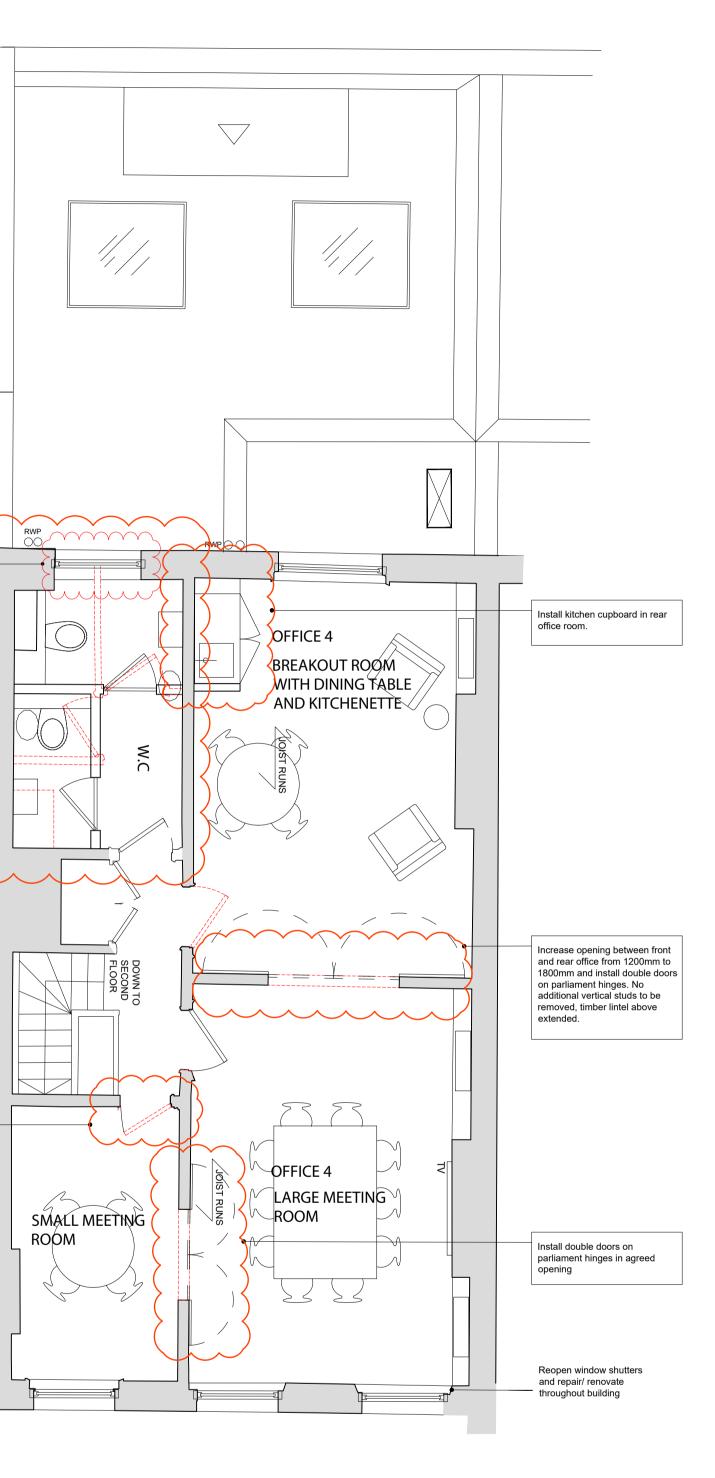

# EXISTING

|                | IG DRAWIN                     | G     | _ | _ |                                                                                                |
|----------------|-------------------------------|-------|---|---|------------------------------------------------------------------------------------------------|
| Dwg. no.       | P - 2018.06                   | .101  |   |   |                                                                                                |
| Date:          |                               |       | - | _ | NEIL WILSON ARCHITECTS                                                                         |
| Scale:         | 1:50@A1                       |       | _ | _ | 37 Montagu Square<br>London W1H 2LL                                                            |
| Drawn/checked: | ER / NW<br>Fitzroy Square Ltd |       | _ | _ | Office + 44 (0) 20 7723 6630<br>Mobile + 44 (0) 7973 657 57<br>neil@neilwilsonarchitects.co.uk |
| Job title:     | 28 Fitzroy Square             | · – – | _ | _ |                                                                                                |
| Drawing title: | Basement Plan                 |       | _ | _ | www.neilwilsonarchitects.co.u                                                                  |

I

I

 Revisions:
 Notes: All dimensions in mm.

 —
 —

SCALE 1:50

 
 Revisions:
 Notes: All dimensions imm.
 PLANNING DRAWING A - 25.03.2019 - Proposed plan, existing nib to be removed. P - 2018.06.102-NEIL WILSON ARCHITECTS 37 Montagu Square London W1H 2LL Office + 44 (0) 20 7723 6630 Mobile + 44 (0) 7973 657 579 neil@neilwilsonarchitects.co.t itzroy Squa