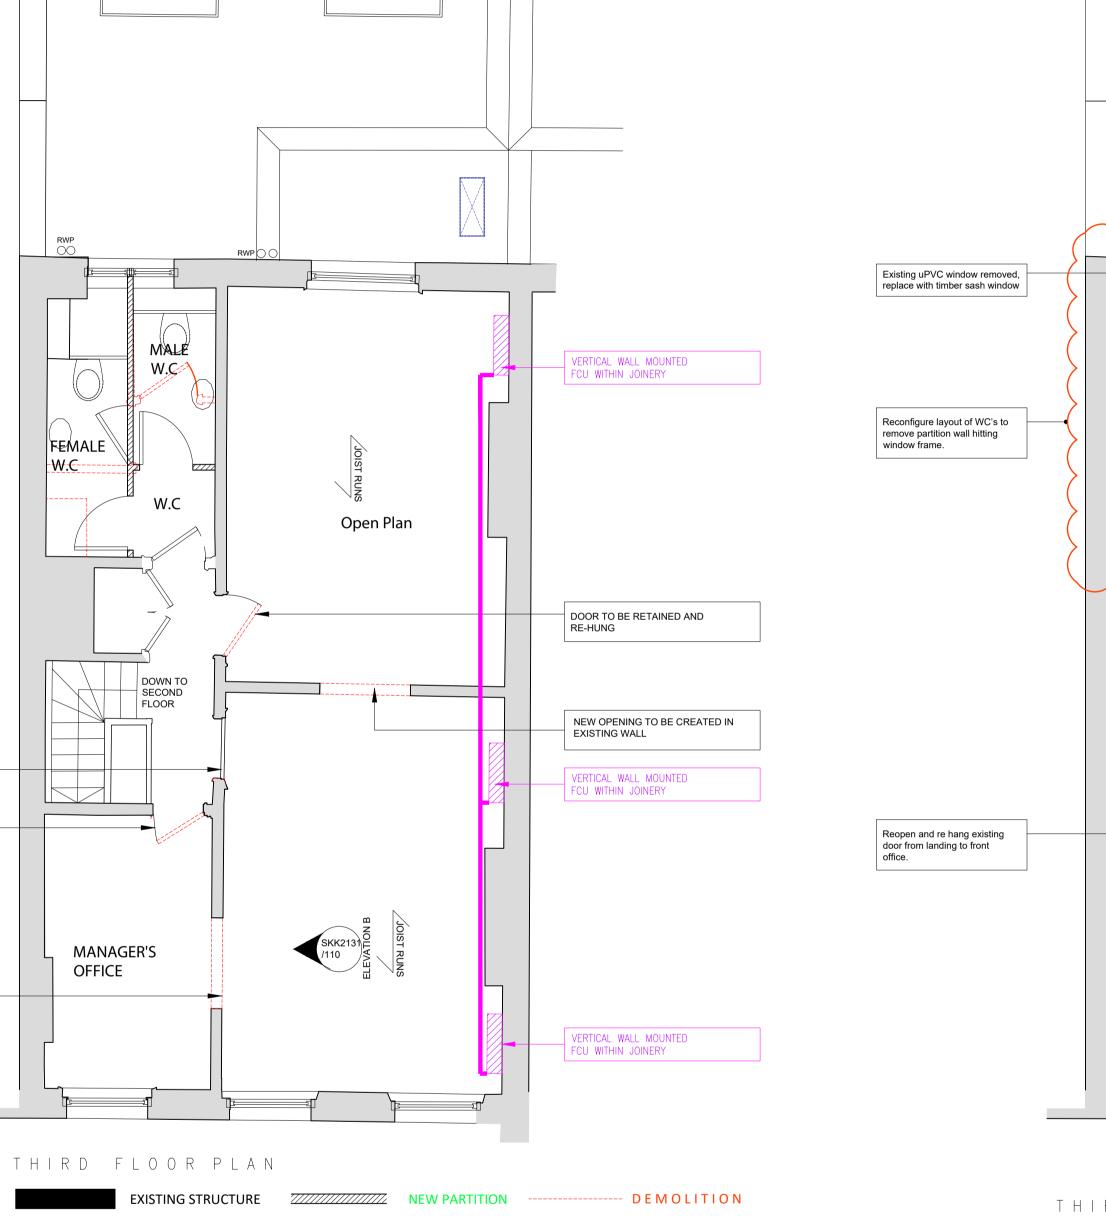

# PROPOSED

 $\bigtriangledown$ 

| Revisions:                     | Notes: All dimensions inmm.    |
|--------------------------------|--------------------------------|
|                                |                                |
| A - 25 03 2019 - Proposed plan | existing uPVC window replaced. |

## PROPOSED

THIRD FLOOR PLAN

### PROPOSED

Notes: All dimensions inmm. Revisions \_ \_ \_ \_ A - 25.03.2019 - Third Floor, existing uPVC window replaced.

NEIL WILSON ARCHITECTS

37 Montagu Square London W1H 2LL Office + 44 (0) 20 7723 6630 Mobile + 44 (0) 7973 657 579 peil@peilwiksoparchitects.co.u