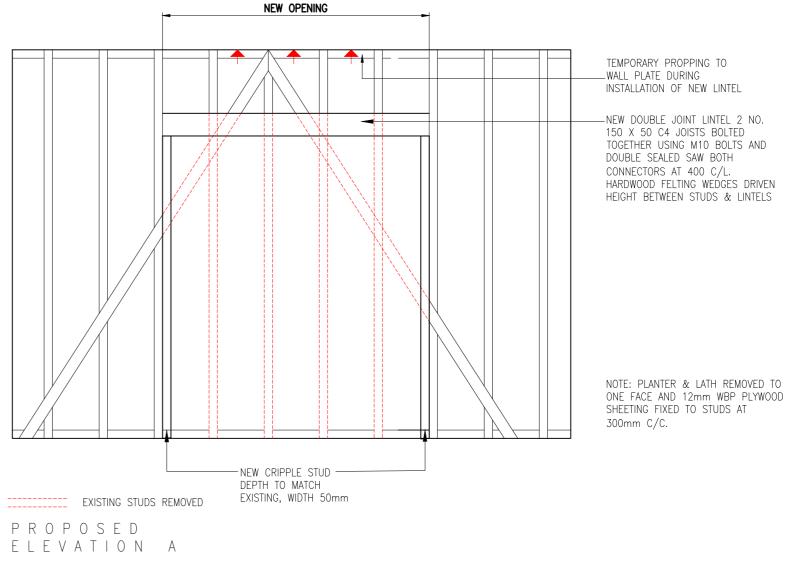

posed plan | existing uPVC window replaced. |



## PROPOSED

THIRD FLOOR PLAN







## EXISTING

0m 10m 5 4 6 7 | \_\_\_\_\_\_ 1 2 3 4 7 6 7 8 9 |\_\_\_\_\_\_ SCALE 1:50

### PROPOSED

Notes: All dimensions inmm. Revisions \_ \_ \_ \_ A - 25.03.2019 - Third Floor, existing uPVC window replaced.



NEIL WILSON ARCHITECTS

37 Montagu Square London W1H 2LL Office + 44 (0) 20 7723 6630 Mobile + 44 (0) 7973 657 579 peil@peilwiksoparchitects.co.u

28 Fitzroy Square Existing and Agreed Sectional Rear Elevations Drawing title: © Copyright Neil Wilson ted. Do not scale from this drawing. All dimensions to be checked on site.

Fitzroy Square Ltd

PLANNING DRAWING

Jan 2019

1:100@A3

ER / NW

Dwg. no.

Date:

Scale:

Client: Job title:

Drawn/checked:

1

P - 2018.06.300-A



ELEVATION A

5m

0m



1764