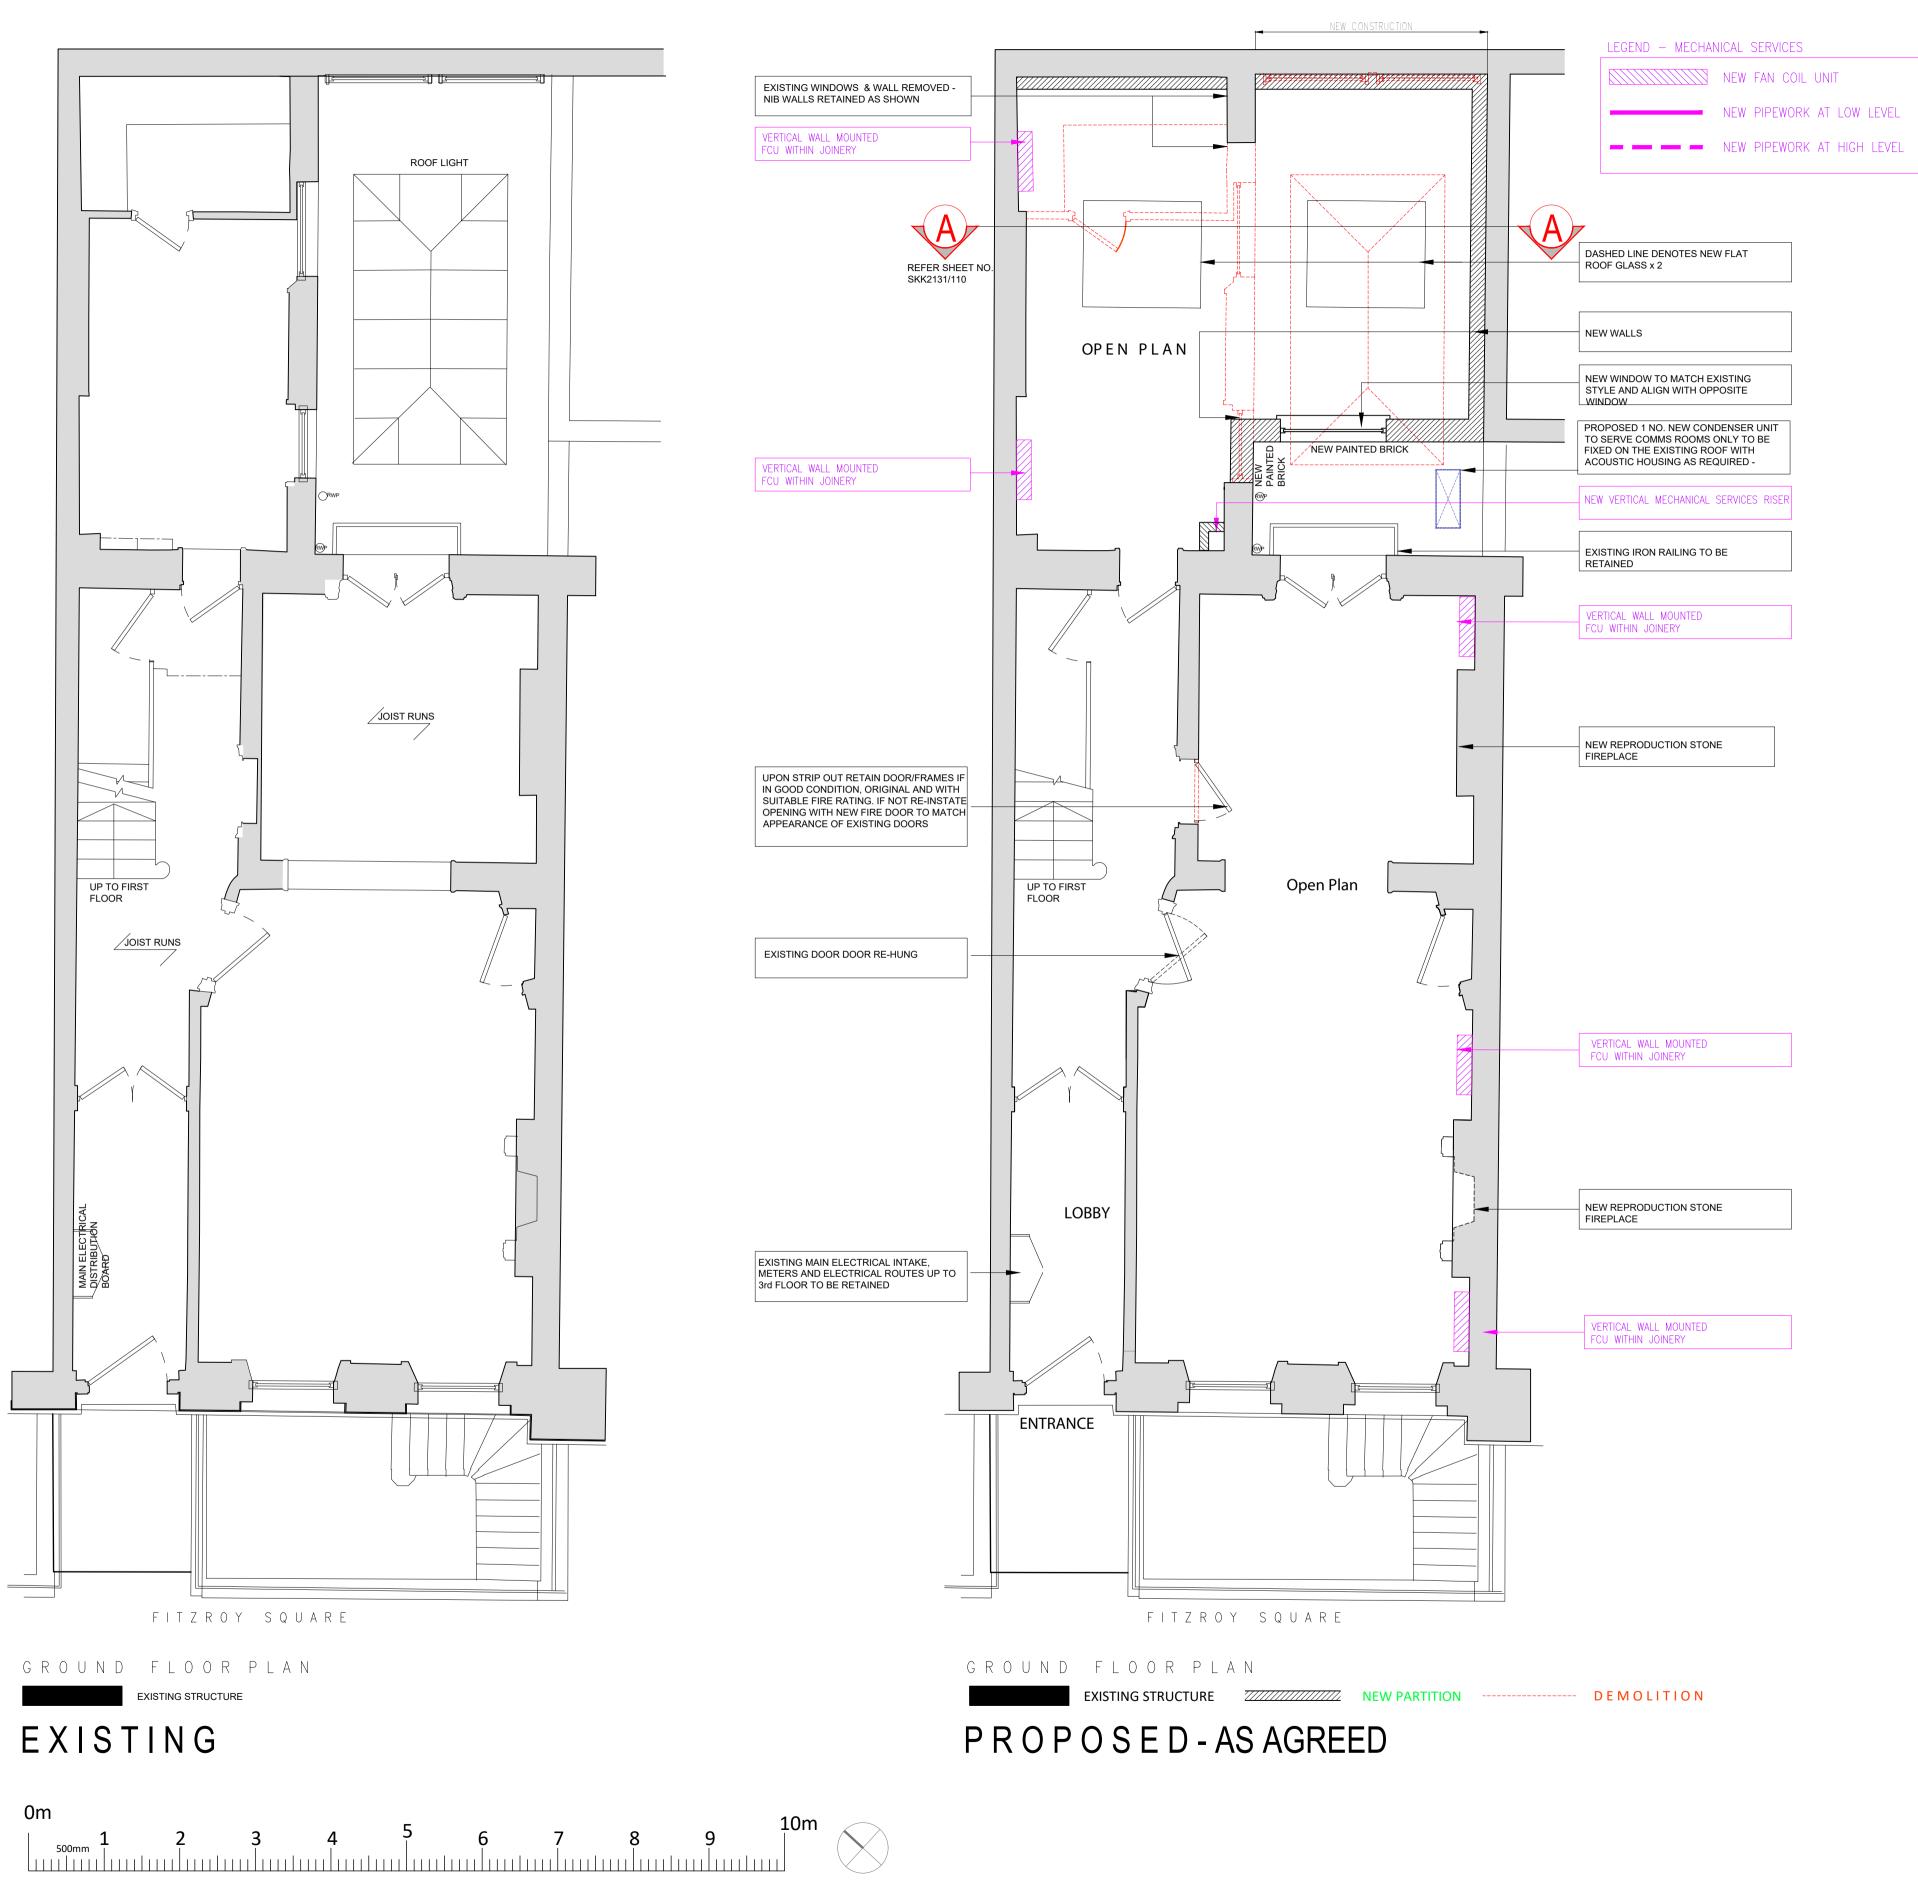

# EXISTING

|                | IG DRAWIN                     | G     | _ | _ |                                                                                                |
|----------------|-------------------------------|-------|---|---|------------------------------------------------------------------------------------------------|
| Dwg. no.       | P - 2018.06                   | .101  |   |   |                                                                                                |
| Date:          |                               |       | - | _ | NEIL WILSON ARCHITECTS                                                                         |
| Scale:         | 1:50@A1                       |       | _ | _ | 37 Montagu Square<br>London W1H 2LL                                                            |
| Drawn/checked: | ER / NW<br>Fitzroy Square Ltd |       | _ | _ | Office + 44 (0) 20 7723 6630<br>Mobile + 44 (0) 7973 657 57<br>neil@neilwilsonarchitects.co.uk |
| Job title:     | 28 Fitzroy Square             | · – – | _ | _ |                                                                                                |
| Drawing title: | Basement Plan                 |       | _ | _ | www.neilwilsonarchitects.co.u                                                                  |

I

I

 Revisions:
 Notes: All dimensions in mm.

 —
 —

SCALE 1:50

 
 Revisions:
 Notes: All dimensions imm.
 PLANNING DRAWING A - 25.03.2019 - Proposed plan, existing nib to be removed. P - 2018.06.102-NEIL WILSON ARCHITECTS 37 Montagu Square London W1H 2LL Office + 44 (0) 20 7723 6630 Mobile + 44 (0) 7973 657 579 neil@neilwilsonarchitects.co.t itzroy Squa