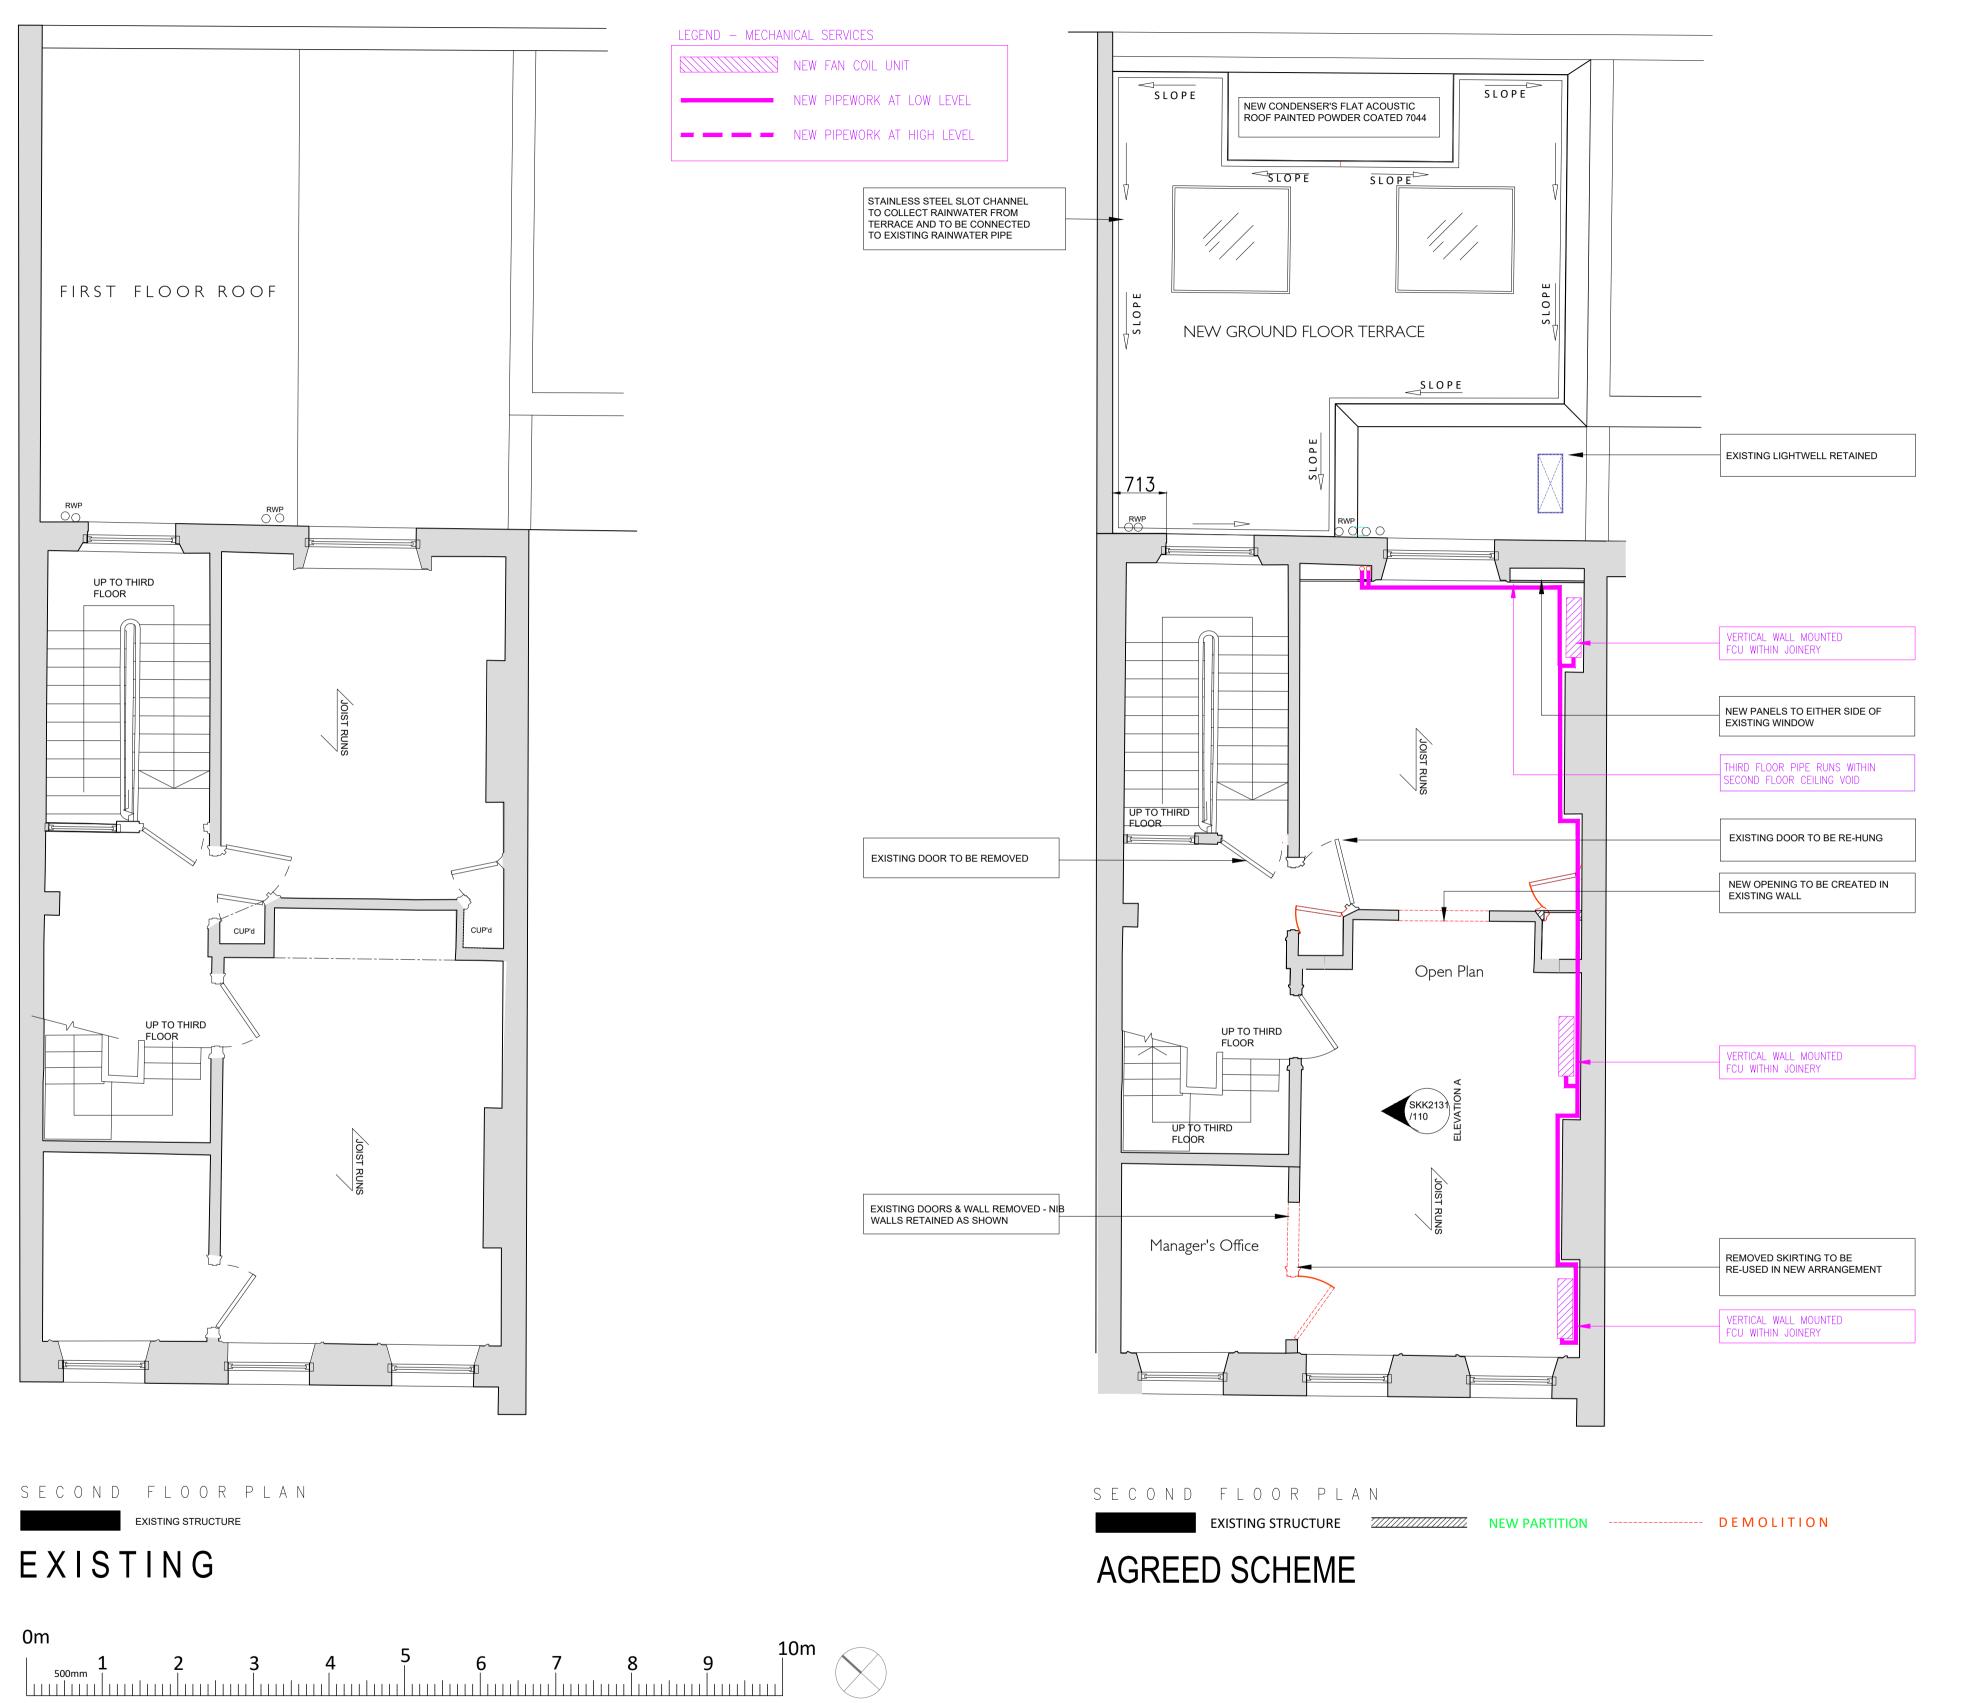

# EXISTING

|                | IG DRAWIN                     | G     | _ | _ |                                                                                                |
|----------------|-------------------------------|-------|---|---|------------------------------------------------------------------------------------------------|
| Dwg. no.       | P - 2018.06                   | .101  |   |   |                                                                                                |
| Date:          |                               |       | - | _ | NEIL WILSON ARCHITECTS                                                                         |
| Scale:         | 1:50@A1                       |       | _ | _ | 37 Montagu Square<br>London W1H 2LL                                                            |
| Drawn/checked: | ER / NW<br>Fitzroy Square Ltd |       | _ | _ | Office + 44 (0) 20 7723 6630<br>Mobile + 44 (0) 7973 657 57<br>neil@neilwilsonarchitects.co.uk |
| Job title:     | 28 Fitzroy Square             | · – – | _ | _ |                                                                                                |
| Drawing title: | Basement Plan                 |       | _ | _ | www.neilwilsonarchitects.co.u                                                                  |

## EXISTING

0m 10m 5 4 6 7 | \_\_\_\_\_\_ 1 2 3 4 7 6 7 8 9 |\_\_\_\_\_\_ SCALE 1:50