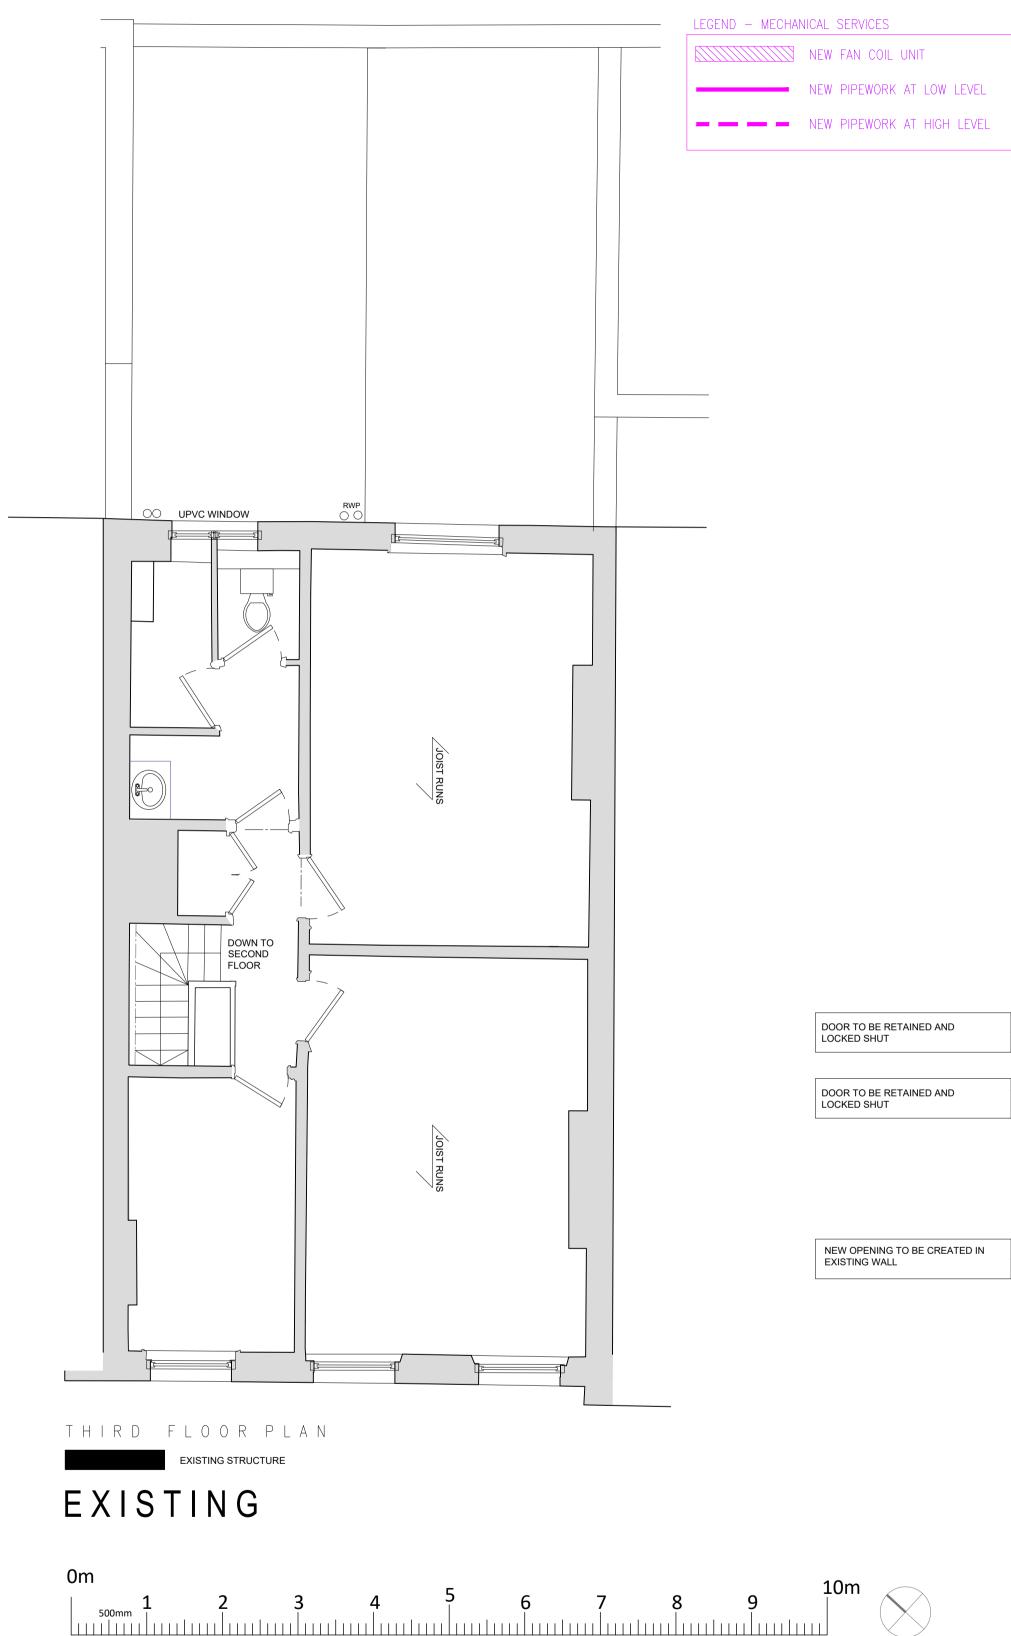

# EXISTING

|                | IG DRAWIN                     | G     | _ | _ |                                                                                                |
|----------------|-------------------------------|-------|---|---|------------------------------------------------------------------------------------------------|
| Dwg. no.       | P - 2018.06                   | .101  |   |   |                                                                                                |
| Date:          |                               |       | - | _ | NEIL WILSON ARCHITECTS                                                                         |
| Scale:         | 1:50@A1                       |       | _ | _ | 37 Montagu Square<br>London W1H 2LL                                                            |
| Drawn/checked: | ER / NW<br>Fitzroy Square Ltd |       | _ | _ | Office + 44 (0) 20 7723 6630<br>Mobile + 44 (0) 7973 657 57<br>neil@neilwilsonarchitects.co.uk |
| Job title:     | 28 Fitzroy Square             | · – – | _ | _ |                                                                                                |
| Drawing title: | Basement Plan                 |       | _ | _ | www.neilwilsonarchitects.co.u                                                                  |

## EXISTING

0m 10m 5 4 6 7 | \_\_\_\_\_\_ 1 2 3 4 7 6 7 8 9 |\_\_\_\_\_\_ SCALE 1:50