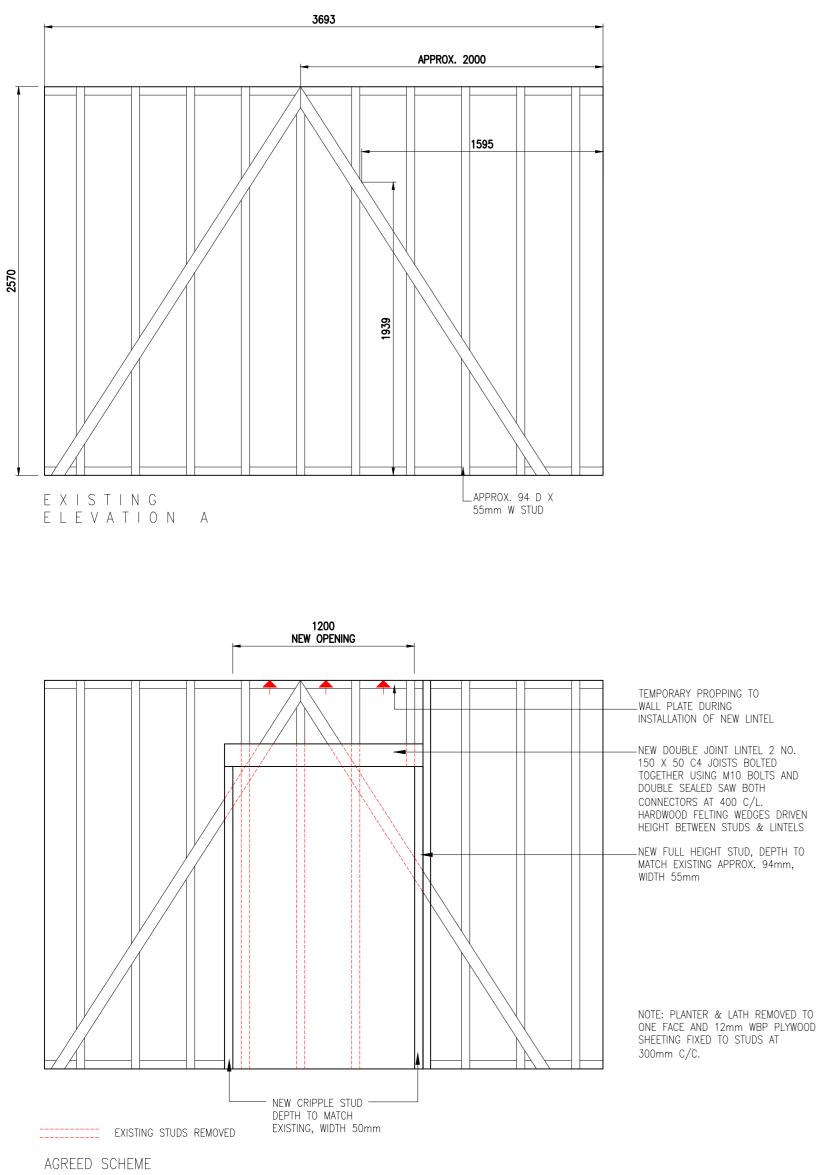

| A - 25 03 2019 - Proposed plan | existing uPVC window replaced. |



## PROPOSED

THIRD FLOOR PLAN







## EXISTING

0m 10m 5 4 6 7 | \_\_\_\_\_\_ 1 2 3 4 7 6 7 8 9 |\_\_\_\_\_\_ SCALE 1:50

### PROPOSED

Notes: All dimensions inmm. Revisions \_ \_ \_ \_ A - 25.03.2019 - Third Floor, existing uPVC window replaced.



NEIL WILSON ARCHITECTS

37 Montagu Square London W1H 2LL Office + 44 (0) 20 7723 6630 Mobile + 44 (0) 7973 657 579 peil@peilwiksoparchitects.co.u

28 Fitzroy Square Existing and Agreed Sectional Rear Elevations Drawing title: © Copyright Neil Wilson ted. Do not scale from this drawing. All dimensions to be checked on site.

Fitzroy Square Ltd

PLANNING DRAWING

Jan 2019

1:100@A3

ER / NW

Dwg. no.

Date:

Scale:

Client: Job title:

Drawn/checked:

1

P - 2018.06.300-A



ELEVATION A

5m

0m



1764