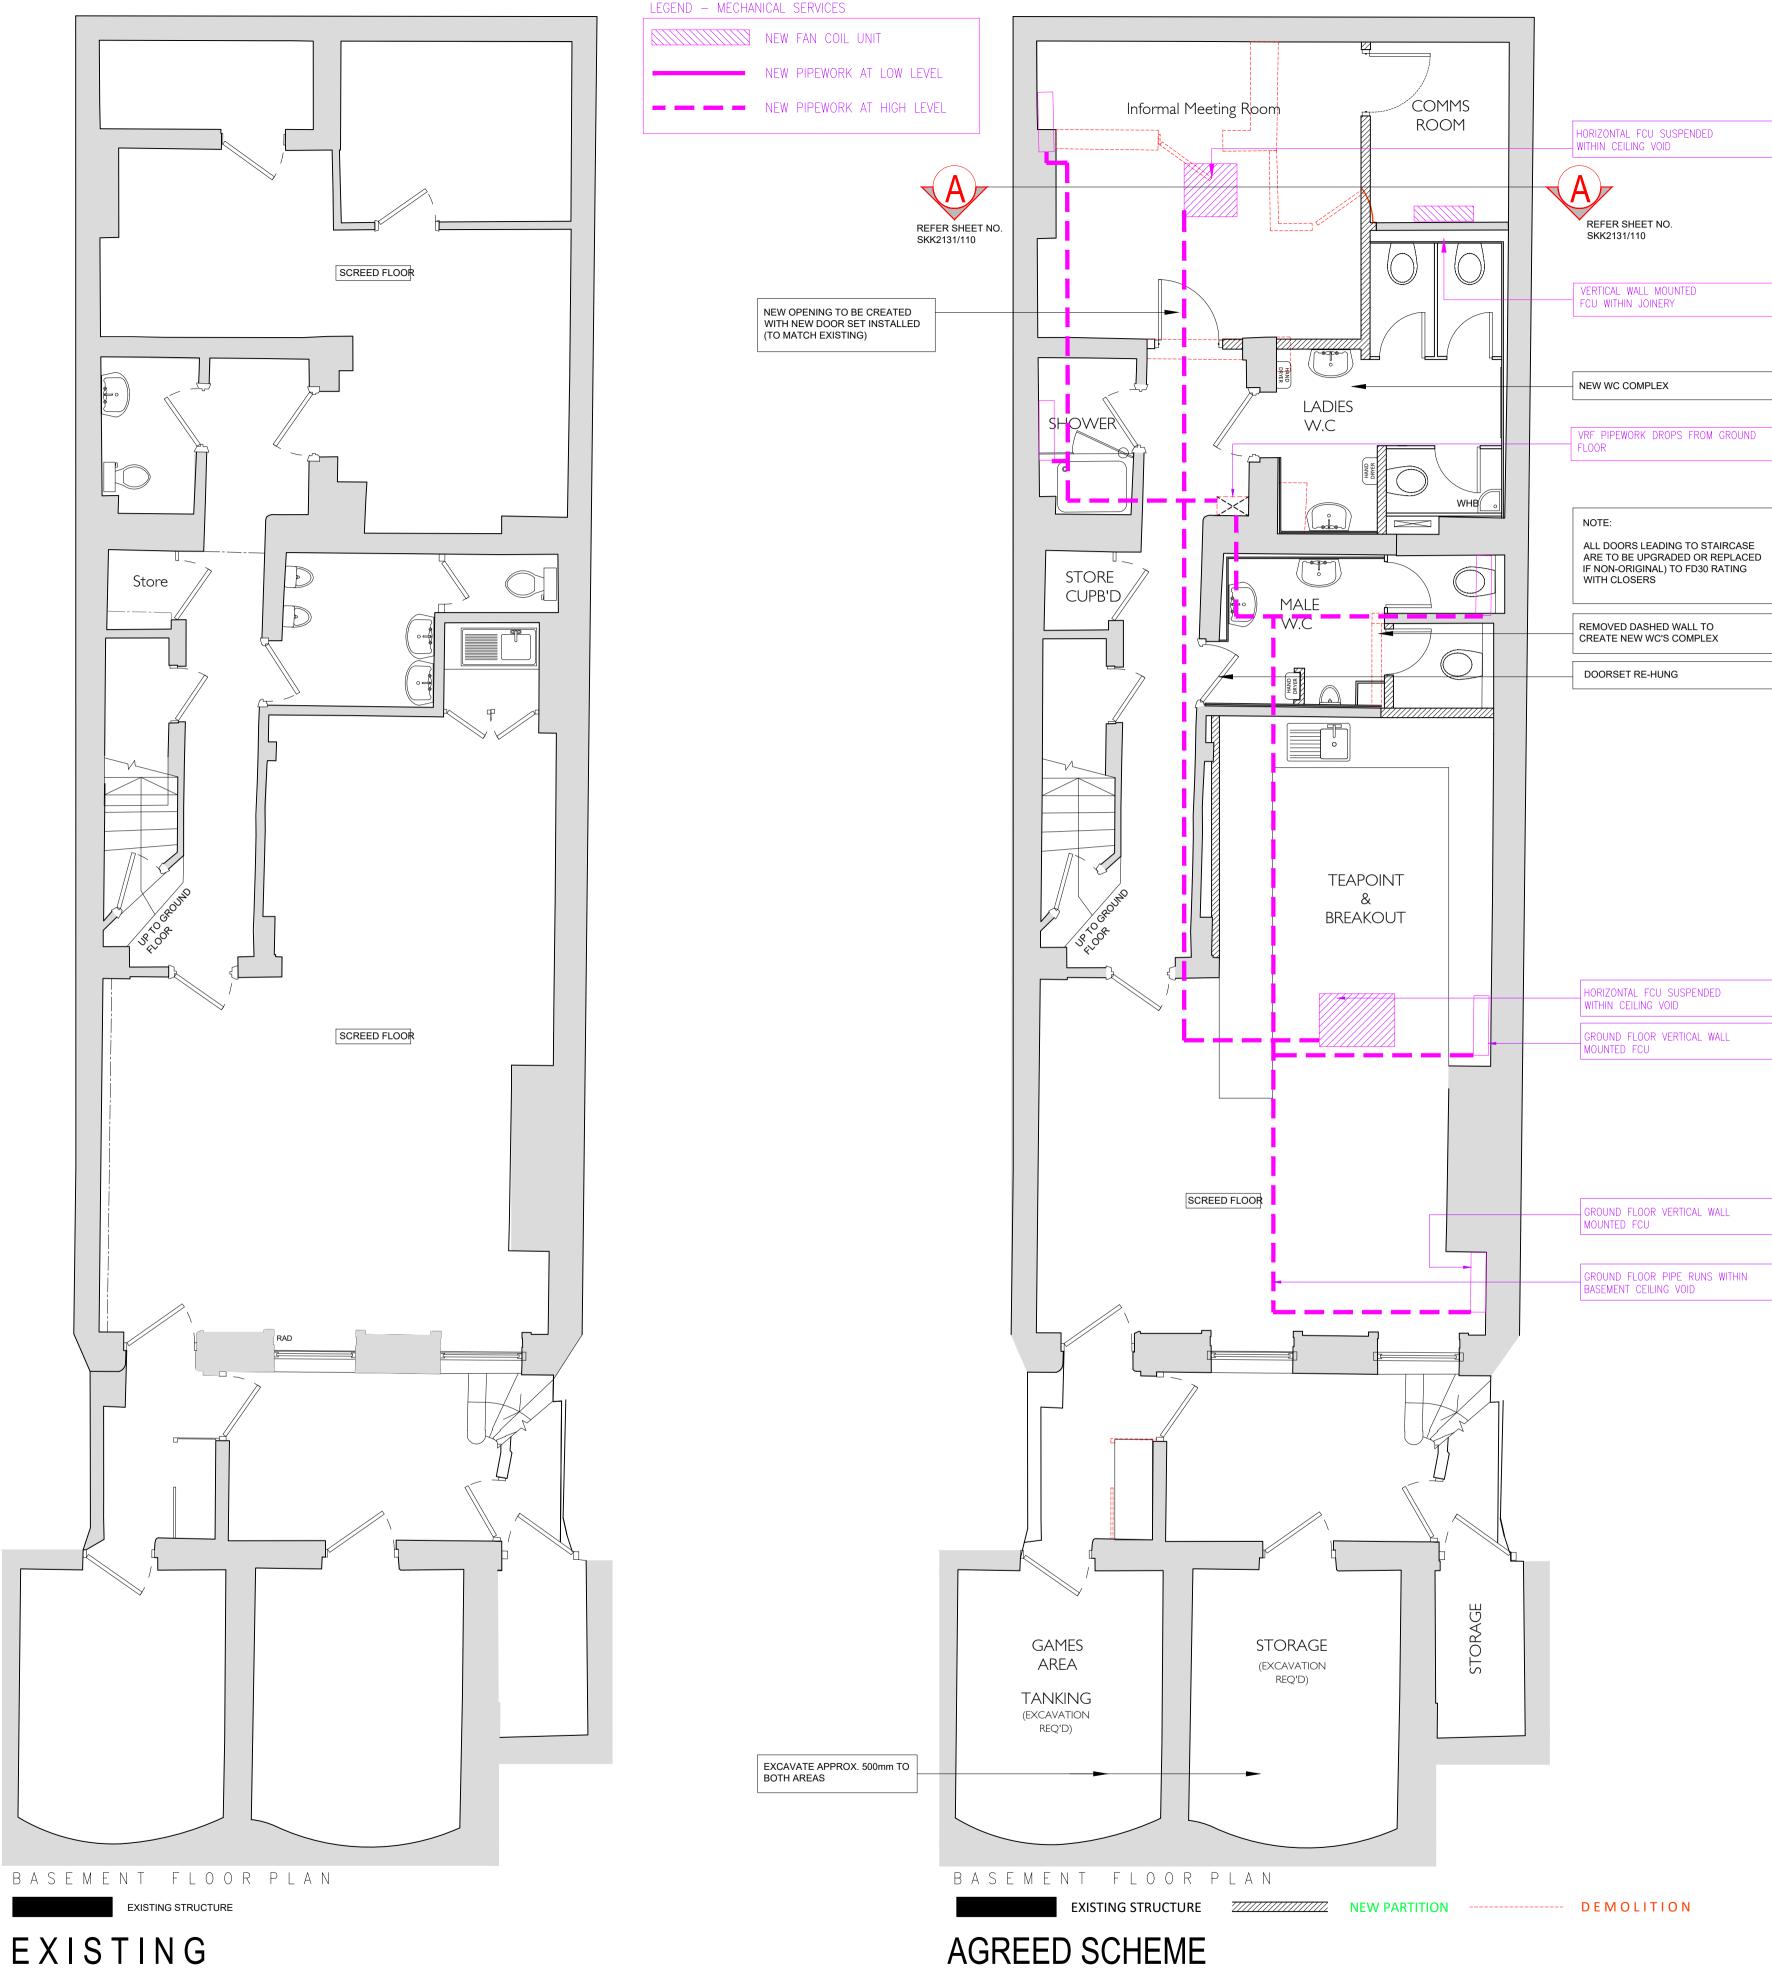

# EXISTING

|                | IG DRAWIN                     | G     | _ | _ |                                                                                                |
|----------------|-------------------------------|-------|---|---|------------------------------------------------------------------------------------------------|
| Dwg. no.       | P - 2018.06                   | .101  |   |   |                                                                                                |
| Date:          |                               |       | - | _ | NEIL WILSON ARCHITECTS                                                                         |
| Scale:         | 1:50@A1                       |       | _ | _ | 37 Montagu Square<br>London W1H 2LL                                                            |
| Drawn/checked: | ER / NW<br>Fitzroy Square Ltd |       | _ | _ | Office + 44 (0) 20 7723 6630<br>Mobile + 44 (0) 7973 657 57<br>neil@neilwilsonarchitects.co.uk |
| Job title:     | 28 Fitzroy Square             | · – – | _ | _ |                                                                                                |
| Drawing title: | Basement Plan                 |       | _ | _ | www.neilwilsonarchitects.co.u                                                                  |