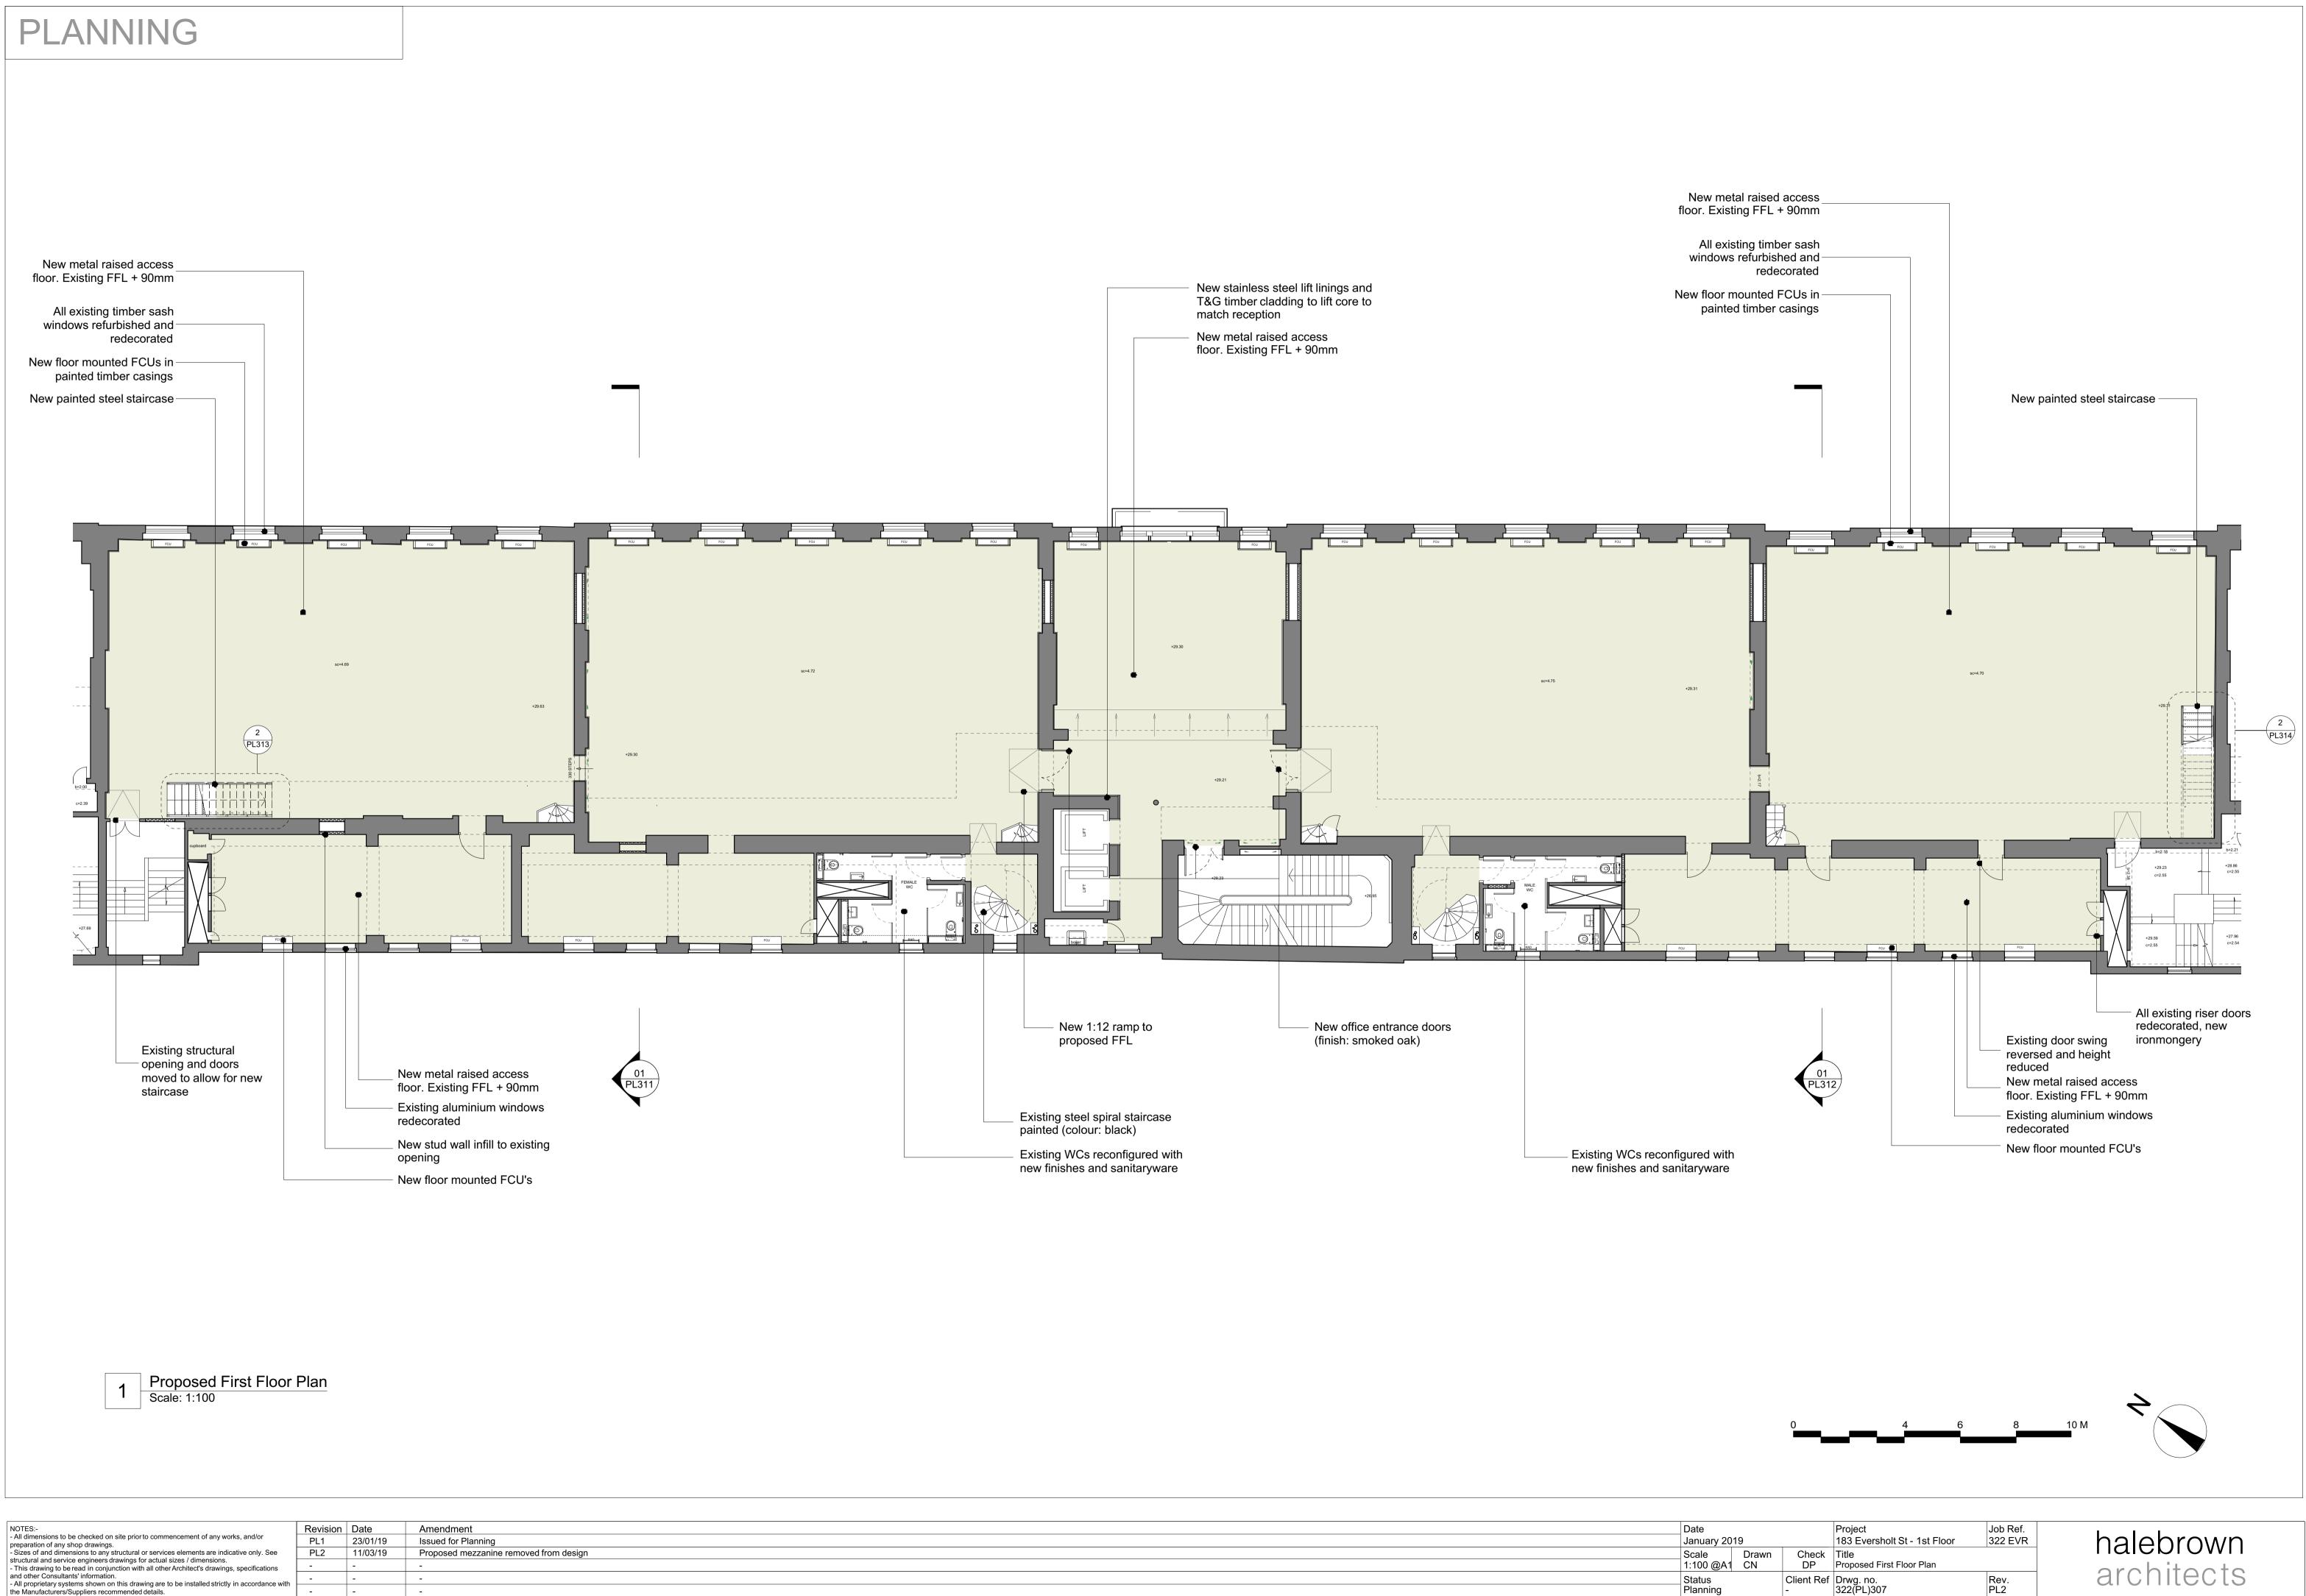

An proprietary systems shown on this drawing are to be installed strictly in accordance with the Manufacturers/Suppliers recommended details.
Any discrepancies between information shown on this drawing and any other contract information or manufacturers/suppliers recommendations is to be brought to the attention of the Architect.

---

| Date                        |            |
|-----------------------------|------------|
| January 2019                |            |
| Scale                       | Drav<br>CN |
| 1:100 @A1                   | CN         |
| Status                      |            |
| Status<br>Planning          |            |
| Architect<br>Hale Brown Arc |            |
| Hale Brown Are              | chitects   |
|                             |            |

ects Ltd.