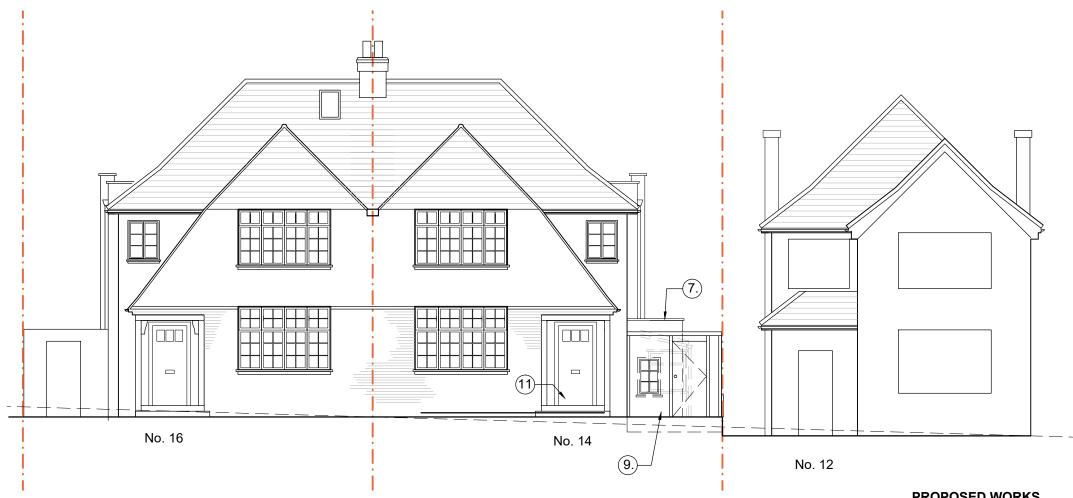

## PROPOSED ELEVATIONS

## PROPOSED WORKS

- 7. Side extension to accommodate kitchen, store room and stair to lower ground floor. Built in line with existing rear of house and set back from the street elevation. Finished in painted render to match existing with metal capping to parapet.
- 9. New painted timber clad wall and gate to side access
- 11. Existing enclosure to porch removed to expose original front door