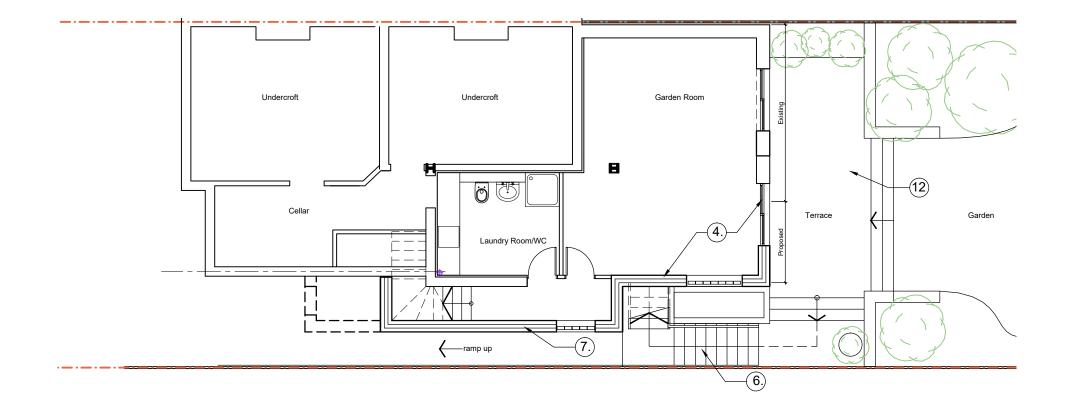

## PROPOSED LOWER GROUND FLOOR

## PROPOSED WORKS

- 4. Extension to garden room and access route to garden level. Built in line with existing rear of house. Finished in painted render to match existing with metal capping to parapet. Metal framed glass doors to garden elevation and high level glass block window to side.
- 6. New stairs from side passageway to rear door and garden
- 7. Side extension to accommodate kitchen, store room and stair to lower ground floor. Built in line with existing rear of house and set back from the street elevation. Finished in painted render to match existing with metal capping to parapet.
- 12. New terrace and planters at garden level