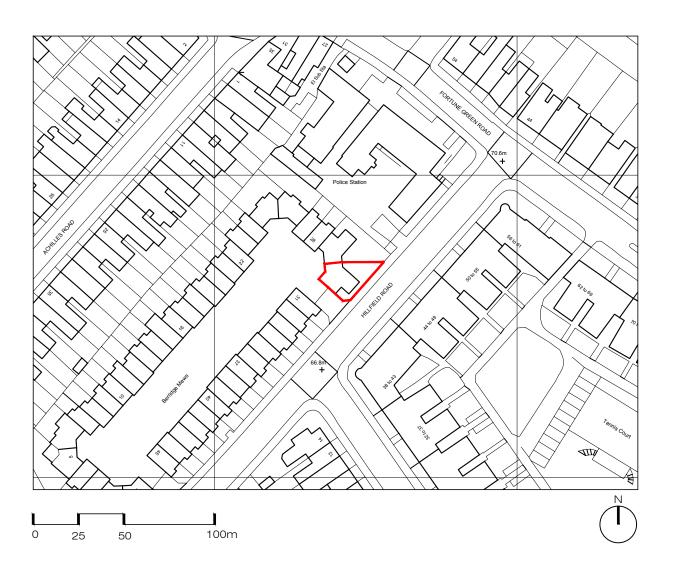

## Client PRIVATE CLIENT

Project

30 Berridge Mews, Hill Field London, NW6 1RF

Title LOCAL PLAN BLOCK PLAN

Scale As Shown @A3 Dwg. No. 00 Date 05/03/2019 Drawn AC Project Number 18129

Checked SS