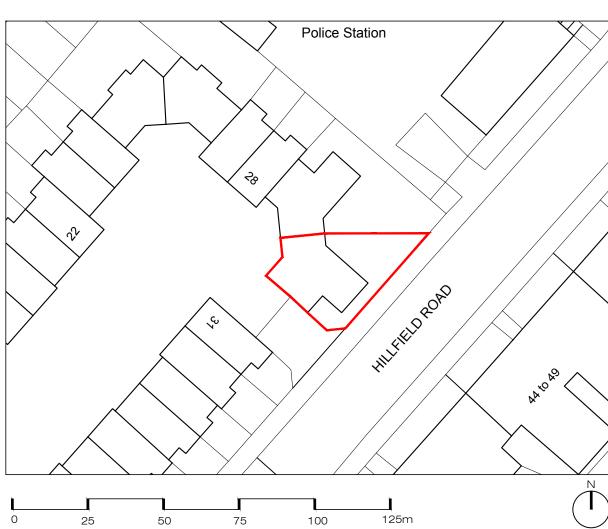

## Client PRIVATE CLIENT

Project

30 Berridge Mews, Hill Field London, NW6 1RF

Title LOCAL PLAN BLOCK PLAN

Scale As Shown @A3 Dwg. No. 00 Date 05/03/2019 Drawn AC Project Number 18129

Checked SS