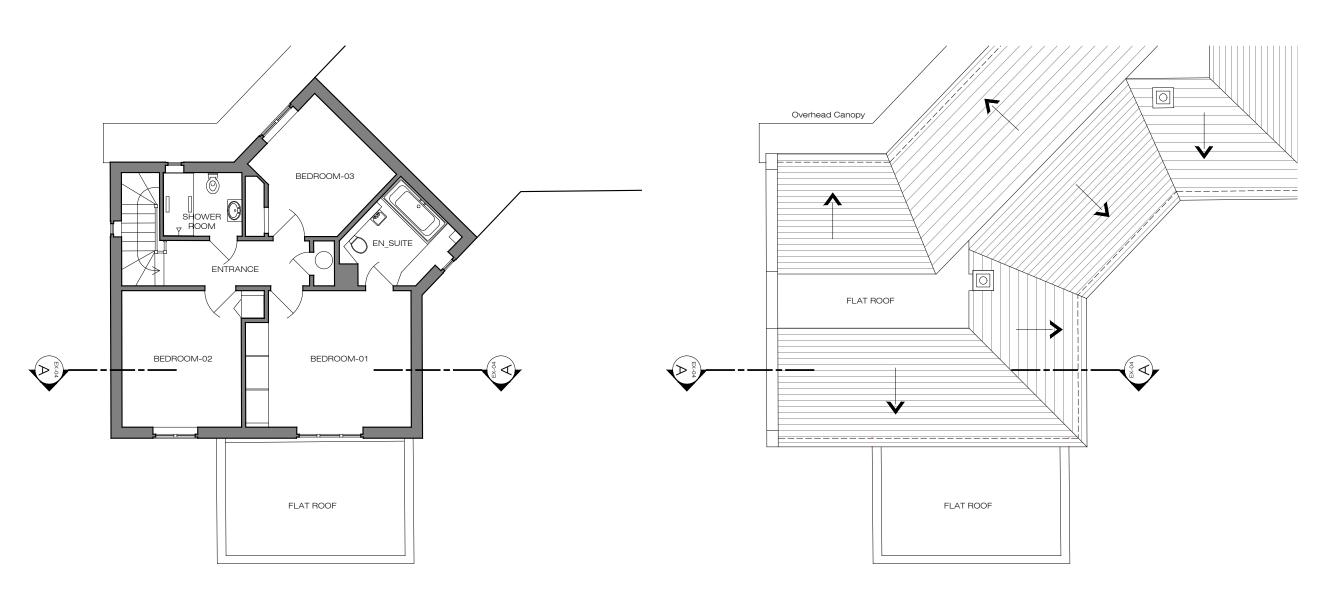

EXISTING and PROPOSED FIRST FLOOR PLAN
SCALE 1:100 @A3 EX-02

EXISTING and PROPOSED ROOF PLAN
SCALE 1:100 @A3 EX-02

Ground Floor Office 33 Belsize Lane London NW3 5AS

Office: +44 (0) 207 431 9014

info@xularchitecture.co.uk

## PRIVATE CLIENT

Project

30 Berridge Mews, Hill Field London, NW6 1RF

Title

EXISTING and PROPOSED FIRST FLOOR and ROOF PLANS

|  | Scale<br>1:100@A3  | Dwg. No.                | Rev. |
|--|--------------------|-------------------------|------|
|  | Date<br>05/03/2019 | EX-02                   | 00   |
|  | Drawn              | Project Number<br>18129 |      |
|  | AC<br>Checked      | 10129                   |      |
|  |                    |                         |      |