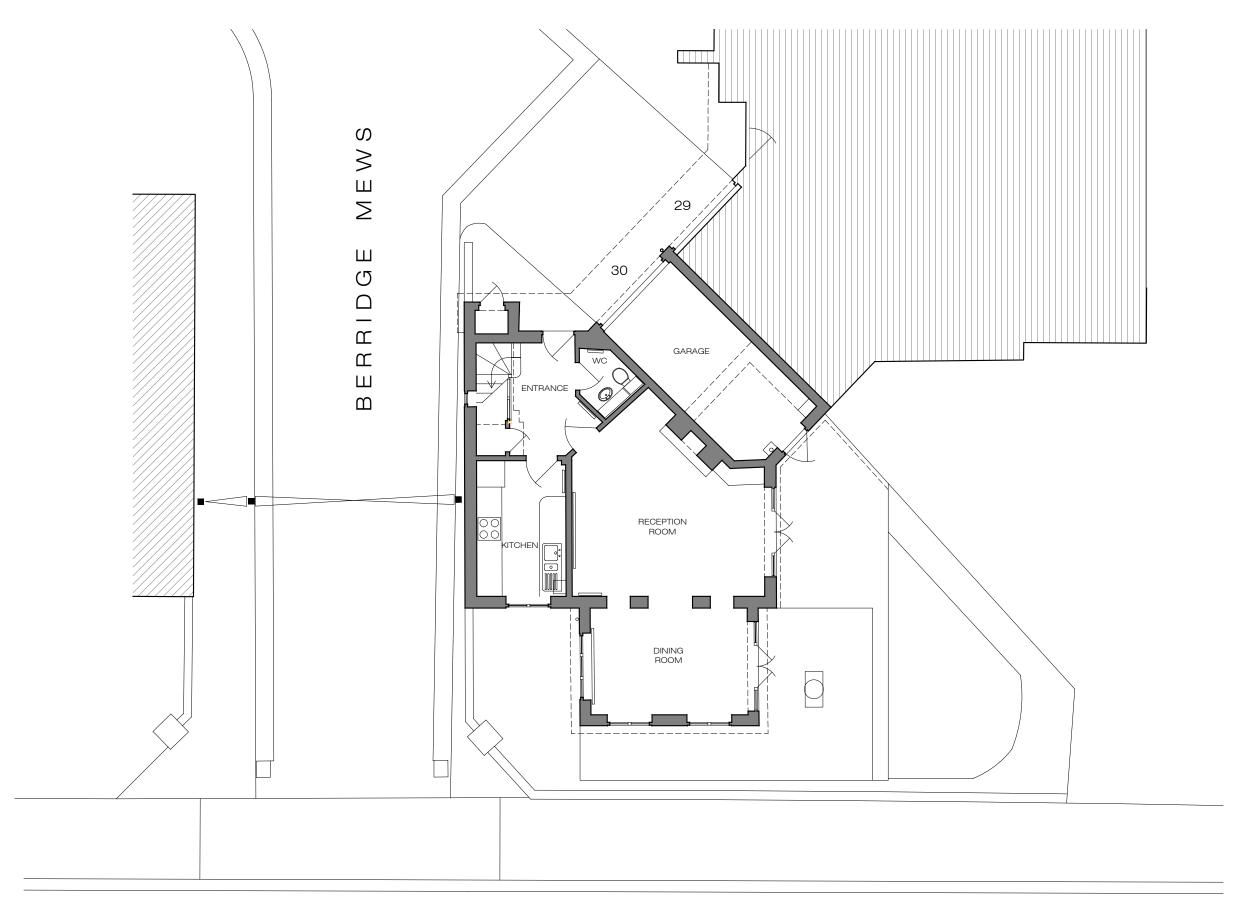

# Client PRIVATE CLIENT

Project

30 Berridge Mews, Hill Field London, NW6 1RF

EXISTING GROUND FLOOR PLAN SITE PLAN

|  | Scale<br>1:100@A3  | Dwg. No.                | Rev. |
|--|--------------------|-------------------------|------|
|  | Date<br>05/03/2019 | EX-01                   | 00   |
|  | Drawn              | Project Number<br>18129 |      |
|  | AC<br>Checked      | 10129                   |      |
|  |                    |                         |      |