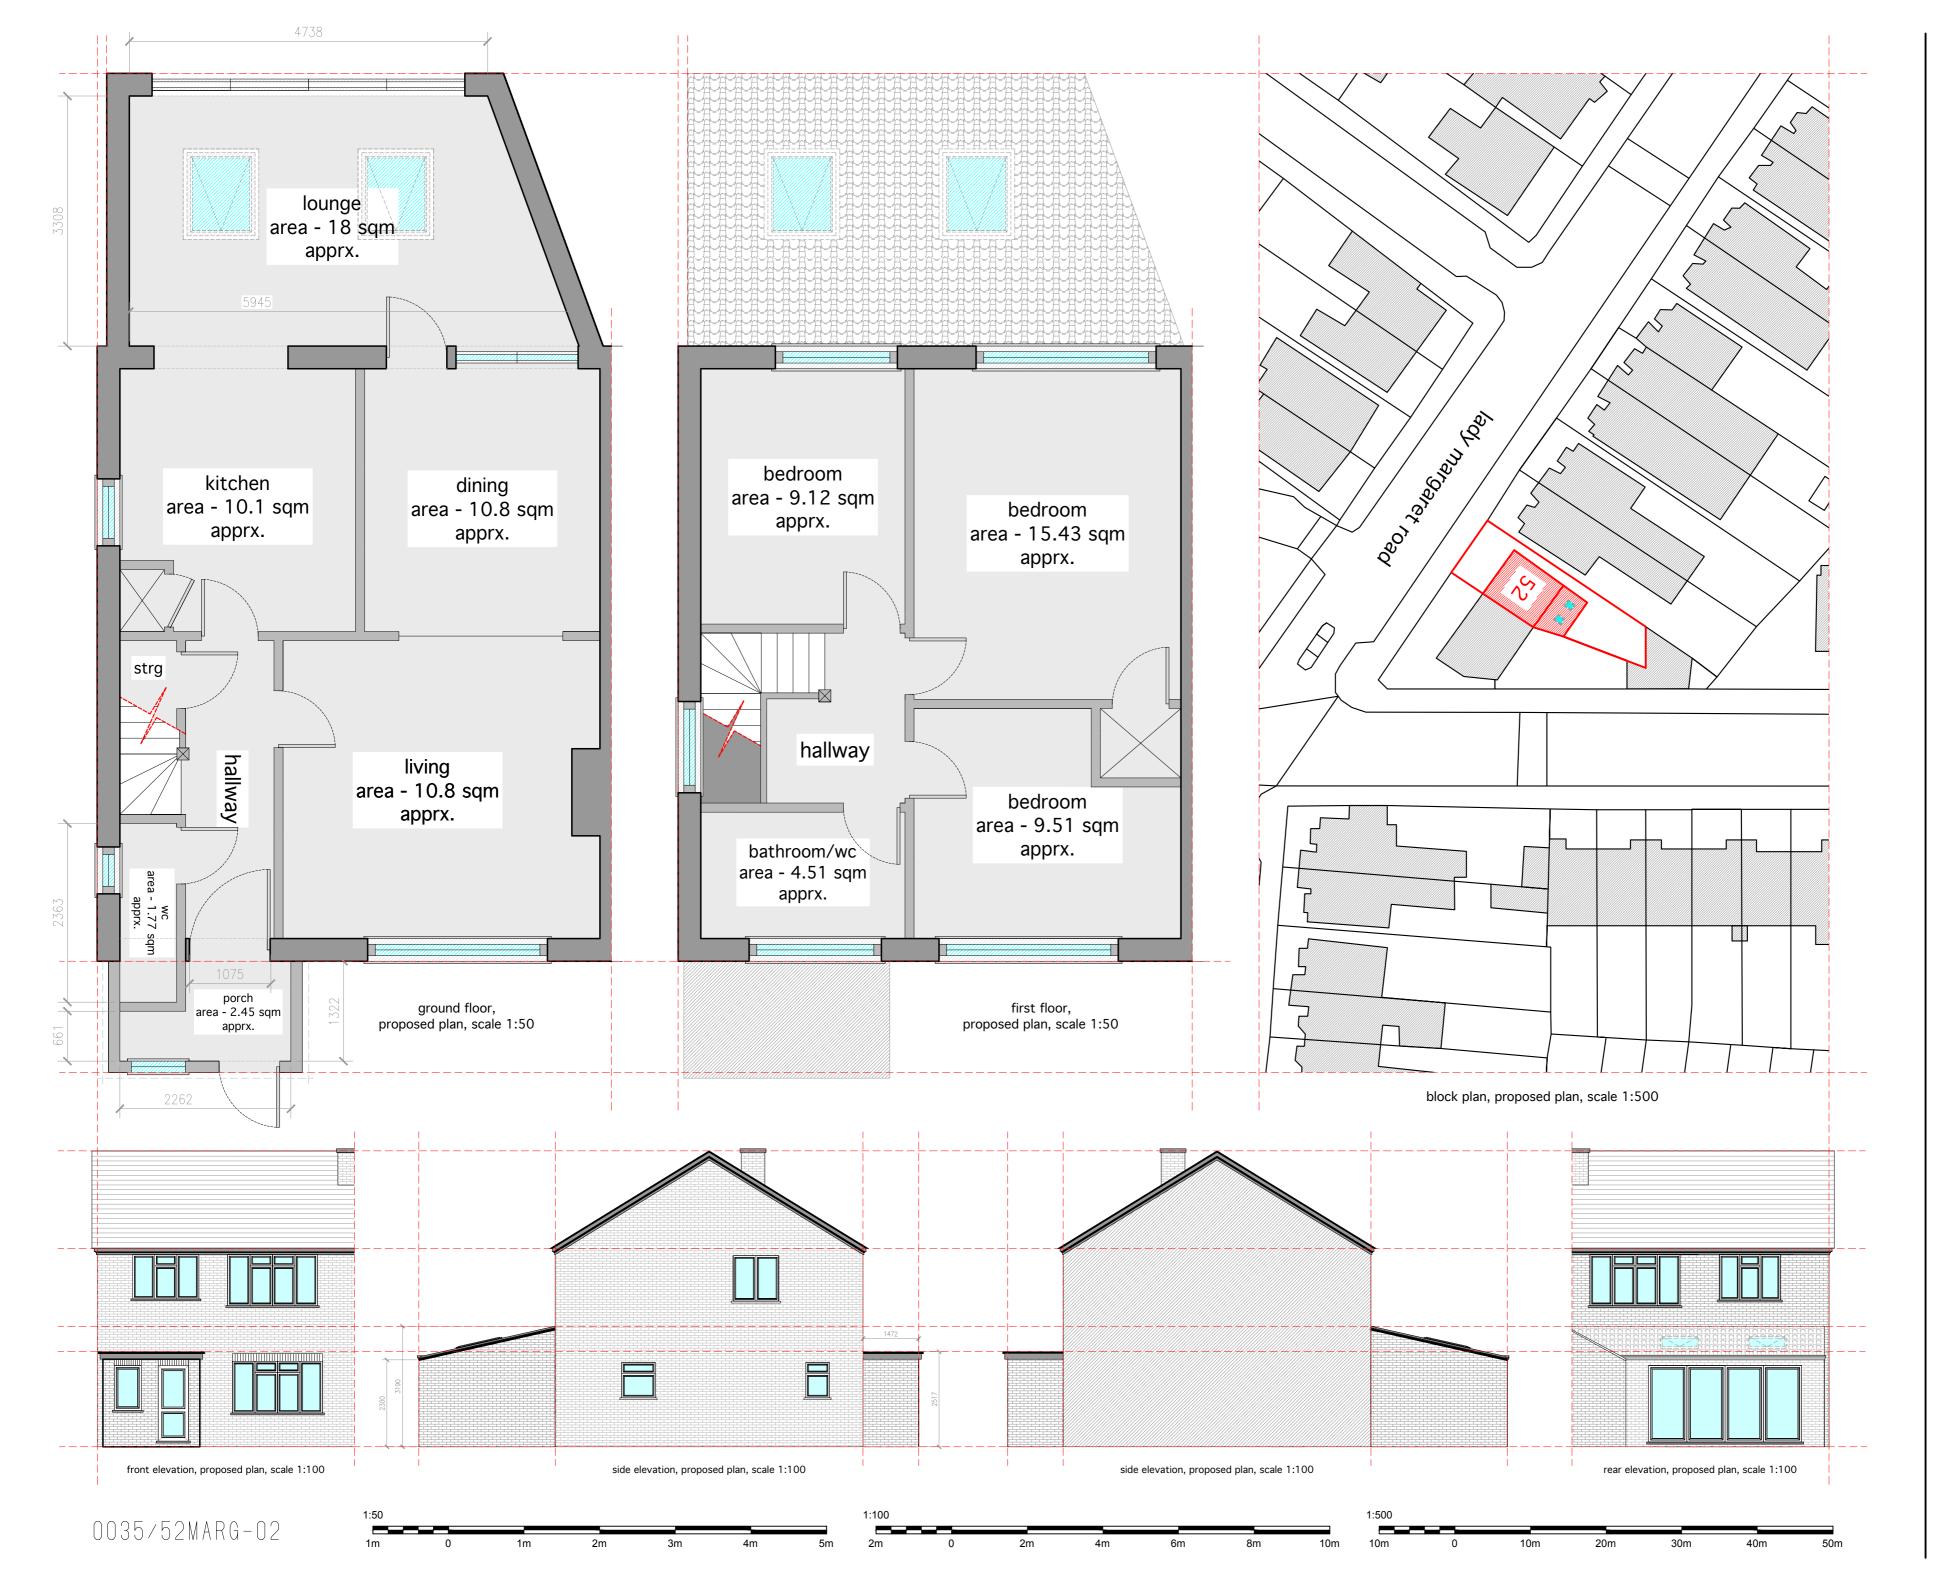

Go To Services Architectural Planning

55 High Street, Leatherhead, Surrey, KT22 8AG

www.goto-services.co.uk info@goto-services.co.uk

| Client:          | Mr Paul Gallagher                                   |
|------------------|-----------------------------------------------------|
| Site<br>Address: | <b>52 Lady Margaret Road,</b><br>London,<br>NW5 2NP |
| Project:         | Replace existing conservatory with solid extension. |
| Scale:           | 1:50, 1:100 & 1:500 @ A2                            |
| Drawing:         | 0035/52MARG-02                                      |
| Арр:             | Householder.                                        |