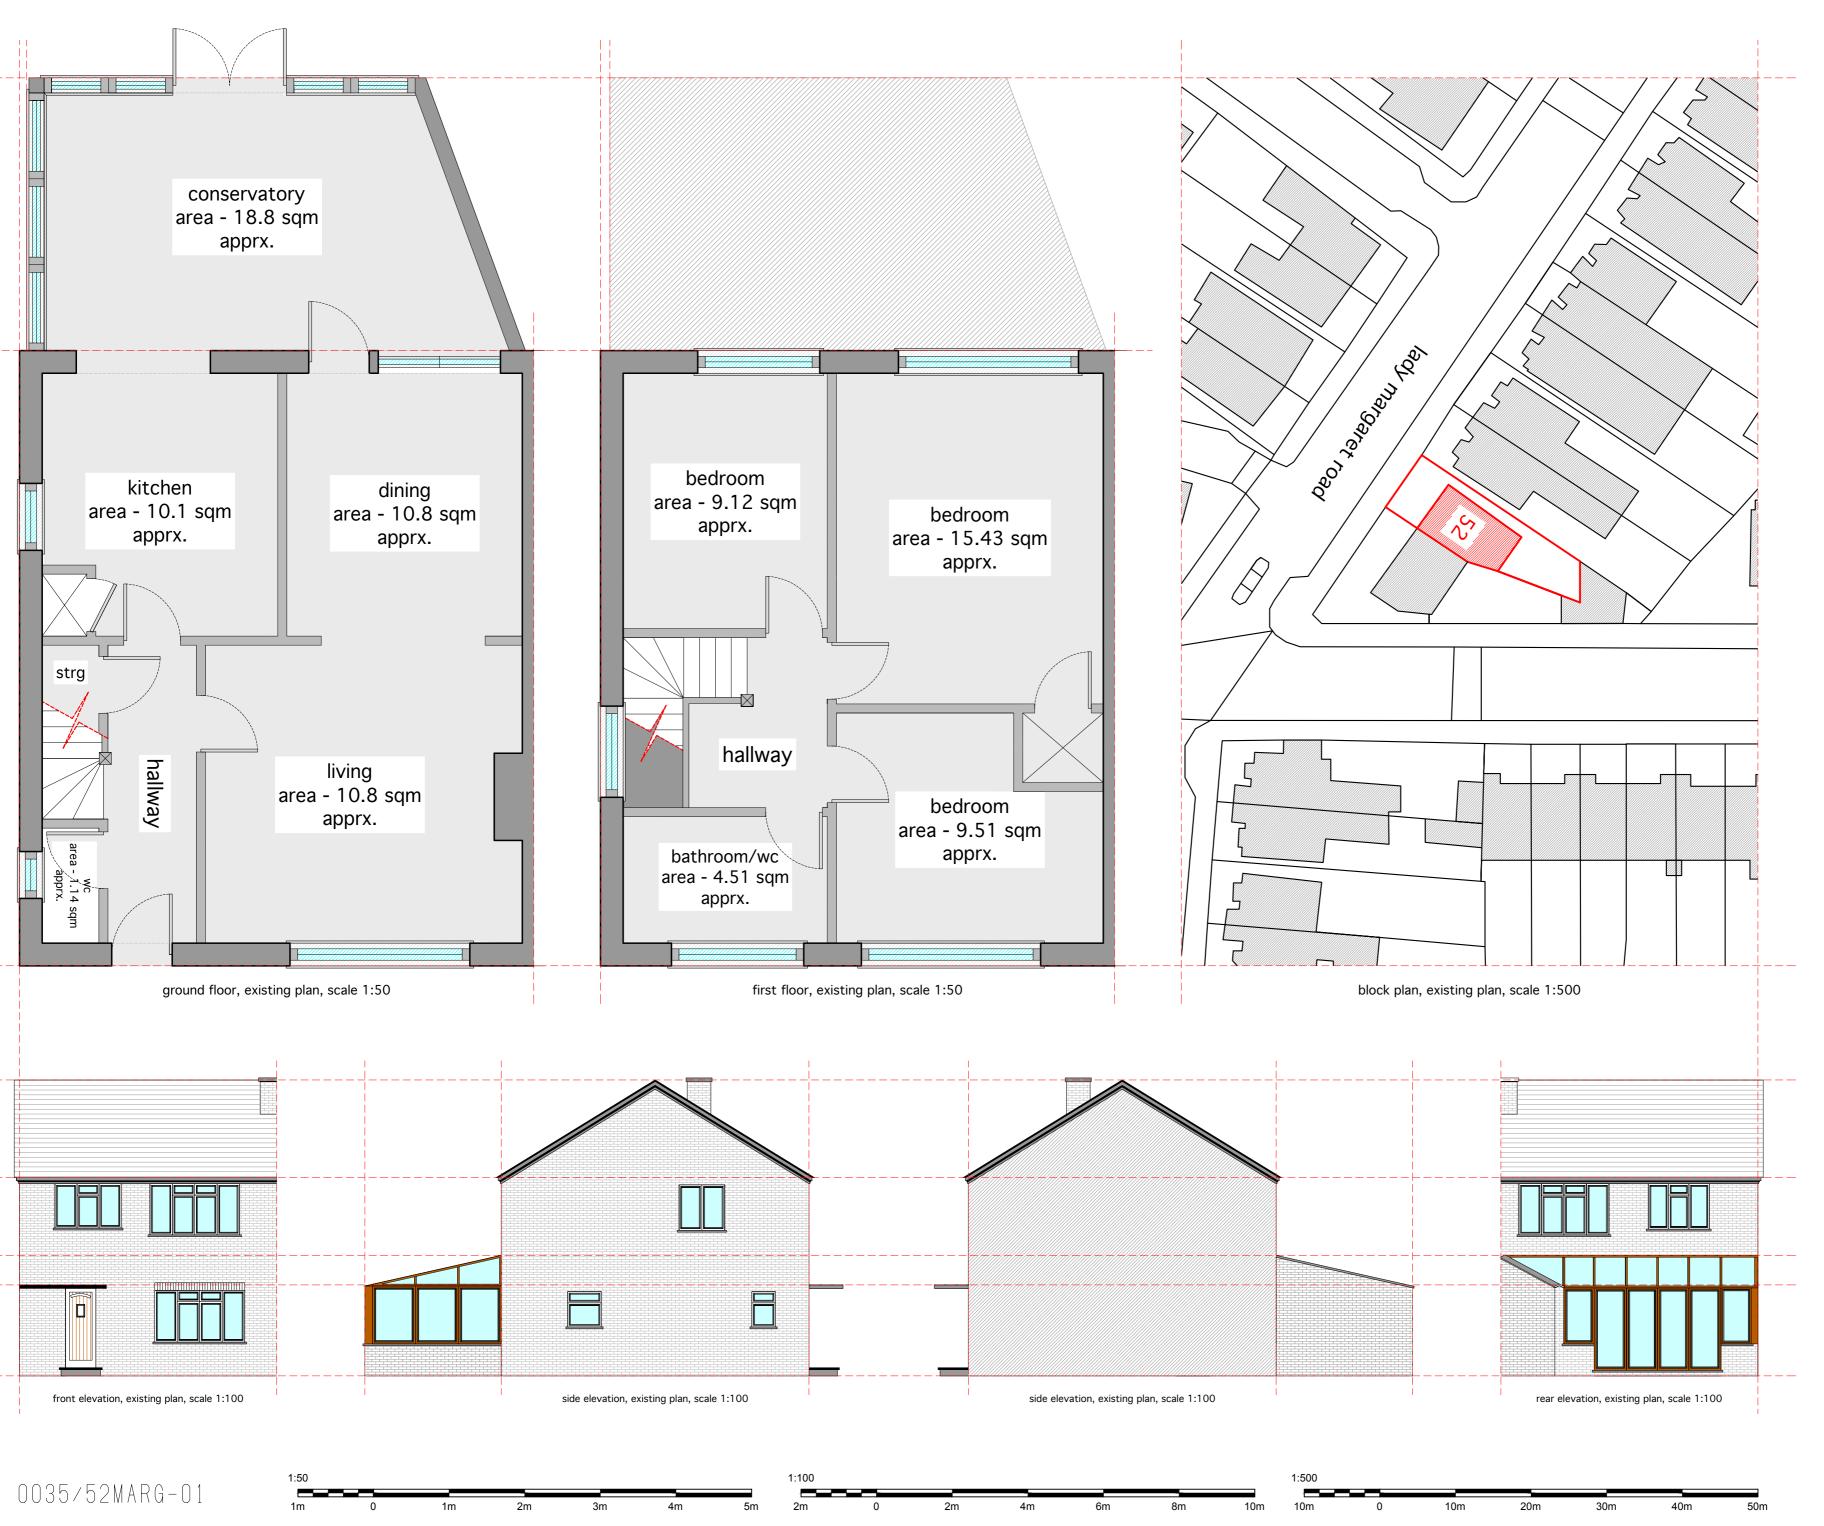

Go To Services Architectural Planning

55 High Street, Leatherhead, Surrey, KT22 8AG

www.goto-services.co.uk info@goto-services.co.uk

Mr Paul Gallagher

Site 52 Lady Margaret Road, Address:

London, NW5 2NP

Replace existing conservatory with solid extension.

1:50, 1:100 & 1:500 @ A2

0035/52MARG-01

Householder.