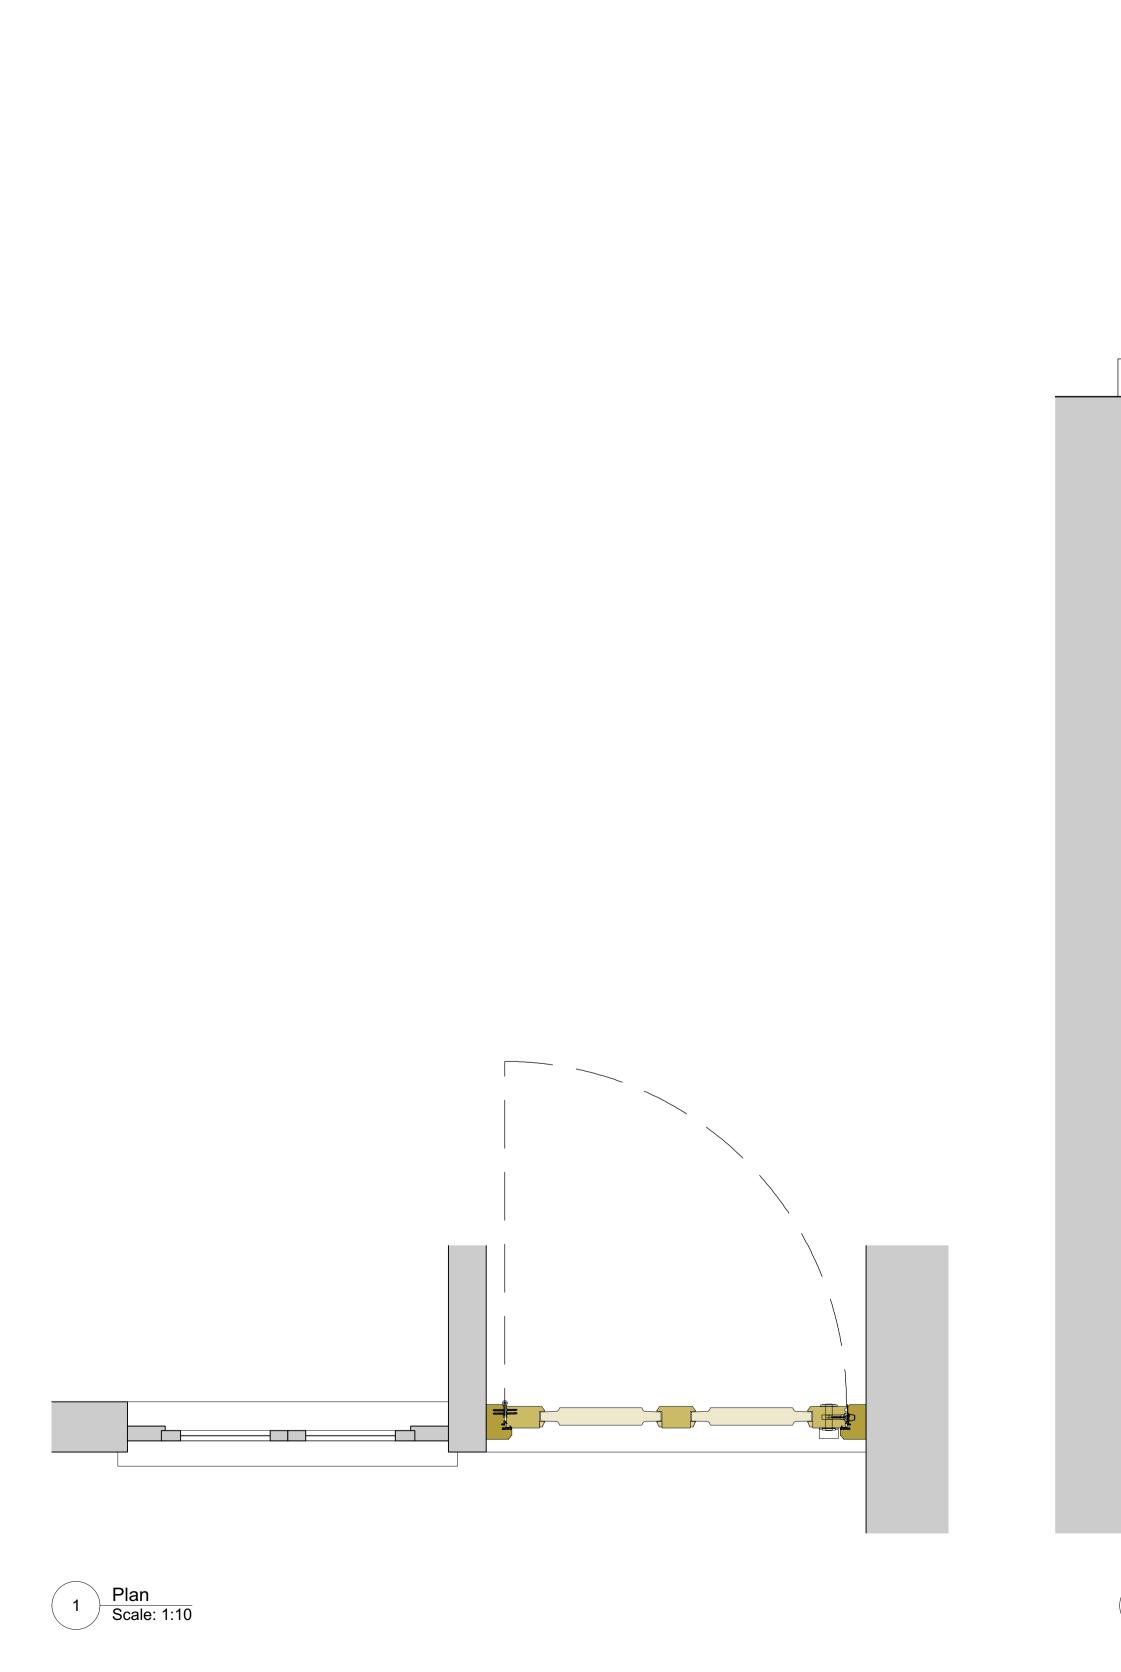

## NOTES

- MANUFACTURER: HAMPTON WINDOWS
- PRODUCT REF: DOOR TYPE 19
  MATERIAL: SOLID TIMBER
  SIZE: TO SUIT EXISTING OPENING

## STANESBYARCHITECTURE info@stanesbyarchitecture.co.uk www.Stanesbyarchitecture.co.uk t: 0208 004 5910 Project title 1 Taviton Street Drawing title Proposed Door LG-D01 Plan, Section & Elevations

FOR PLANNING