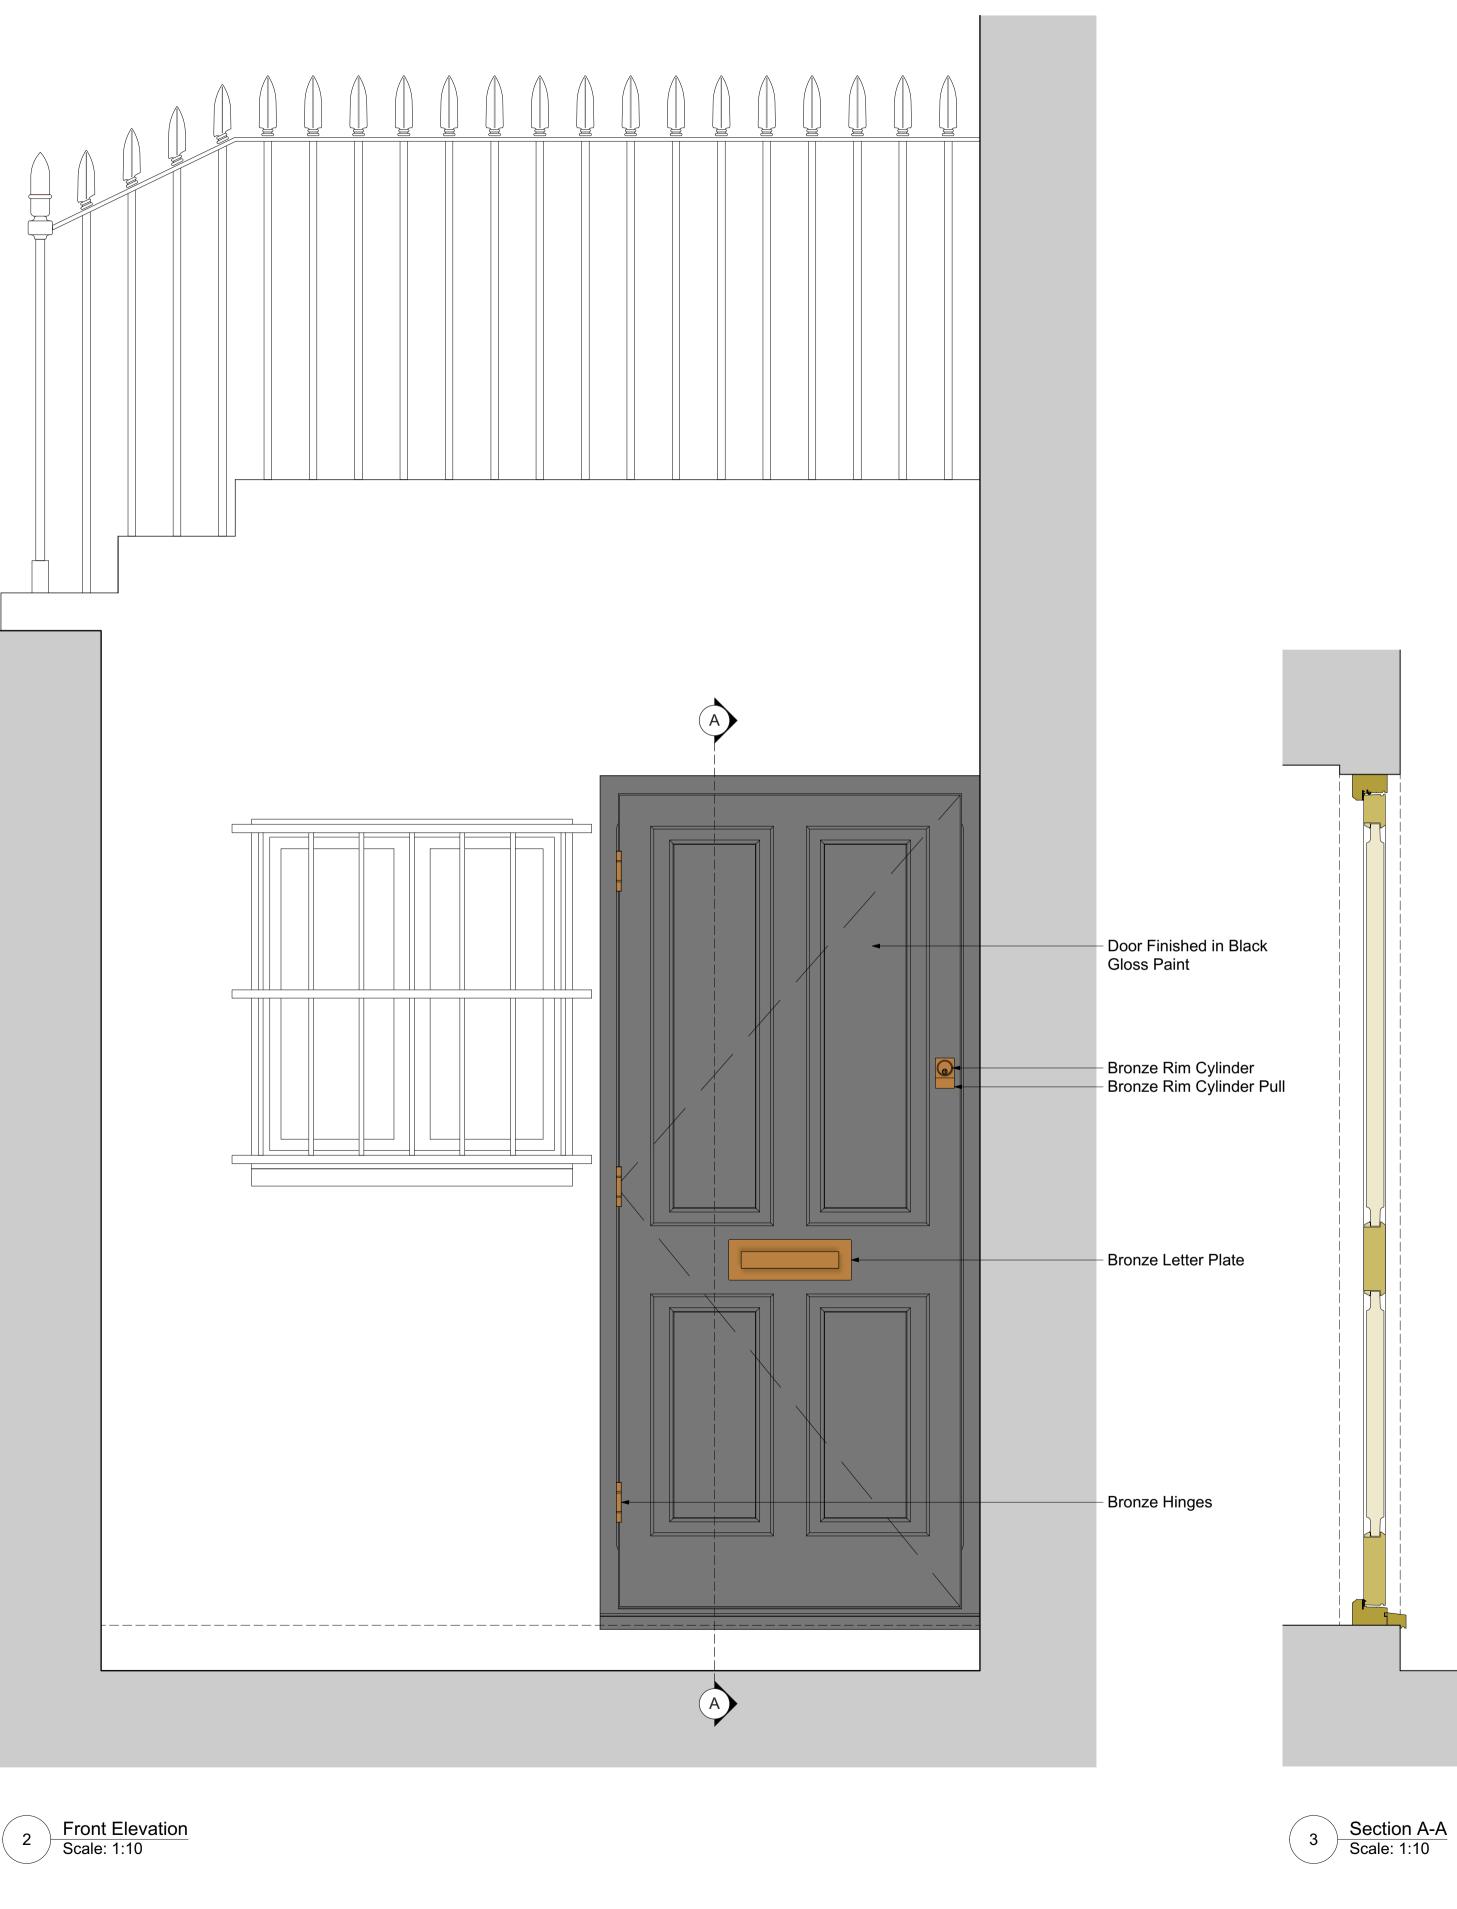

## NOTES

- MANUFACTURER: HAMPTON WINDOWS
- PRODUCT REF: DOOR TYPE 19
  MATERIAL: SOLID TIMBER
  SIZE: TO SUIT EXISTING OPENING

## STANESBYARCHITECTURE info@stanesbyarchitecture.co.uk www.Stanesbyarchitecture.co.uk t: 0208 004 5910 Project title 1 Taviton Street Drawing title Proposed Door LG-D01 Plan, Section & Elevations

FOR PLANNING