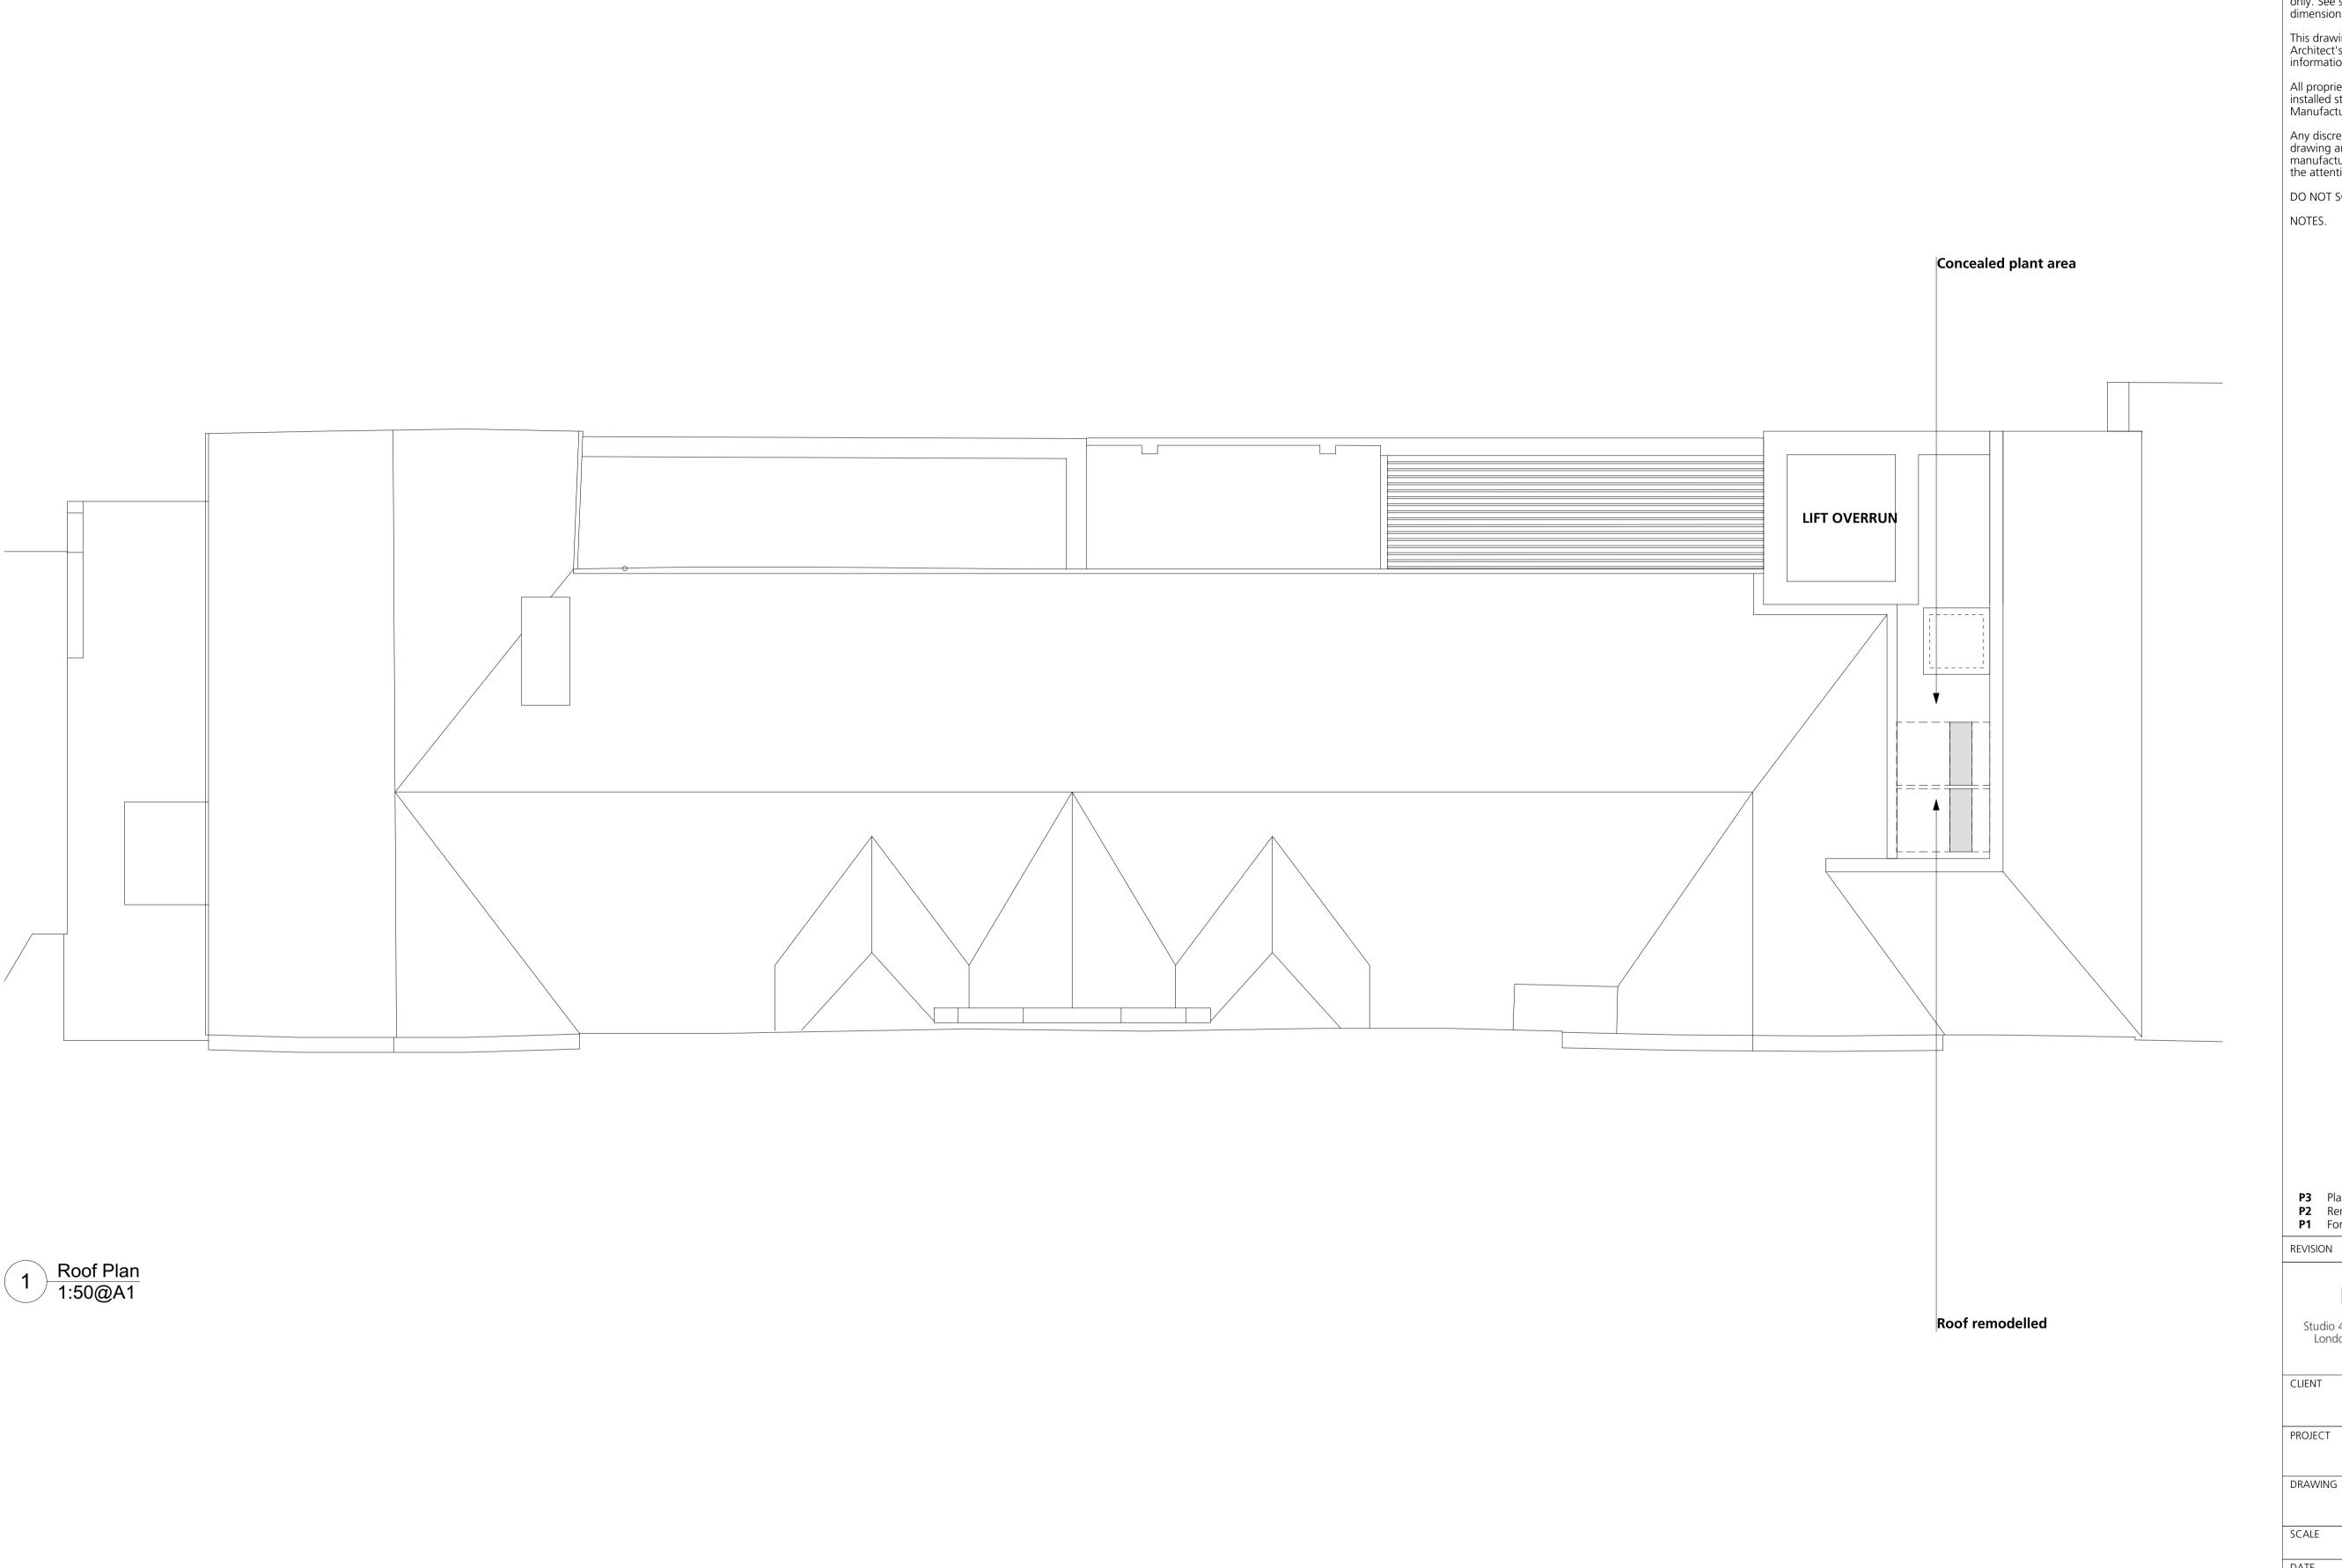

DO NOT SCALE FROM THIS DRAWING.

NOTES.

P3 Plant adjustedP2 Remodelled roof to south wingP1 For Planning

20/03/18 06/03/18 31/04/18 DATE

Buckley Gray Yeoman

Studio 4.04 The Tea Building 56 Shoreditch High Street London E1 6JJ T: 020 7033 9913 F: 020 7033 9914

Capital RE

252 Grays Inn Road

GENERAL ARRANGEMENT Proposed Roof

1:50 @ A1 (1:100 @ A3) DRAWN BY

April 2018 REVISION 988\_GA\_RF Р3

PLANNING

Information contained on this drawing is the sole copyright of Buckley Gray Yeoman and is not to be reproduced without their permission.